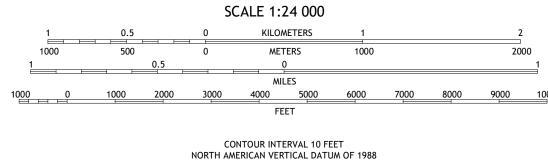

Grid Zone Designation

Produced by the United States Geological Survey

This map is not a legal document. Boundaries may be generalized for this map scale. Private lands within government reservations may not be shown. Obtain permission before

North American Datum of 1983 (NAD83) World Geodetic System of 1984 (WGS84). Projection and 1 000-meter grid:Universal Transverse Mercator, Zone 14R

entering private lands.

Hydrography.....

Imagery.... Roads..... Names.....

Boundaries...



This map was produced to conform with the National Geospatial Program US Topo Product Standard.



ROAD CLASSIFICATION

US Route

Secondary Hwy -

Interstate Route

Ramp

Local Road

State Route

4WD