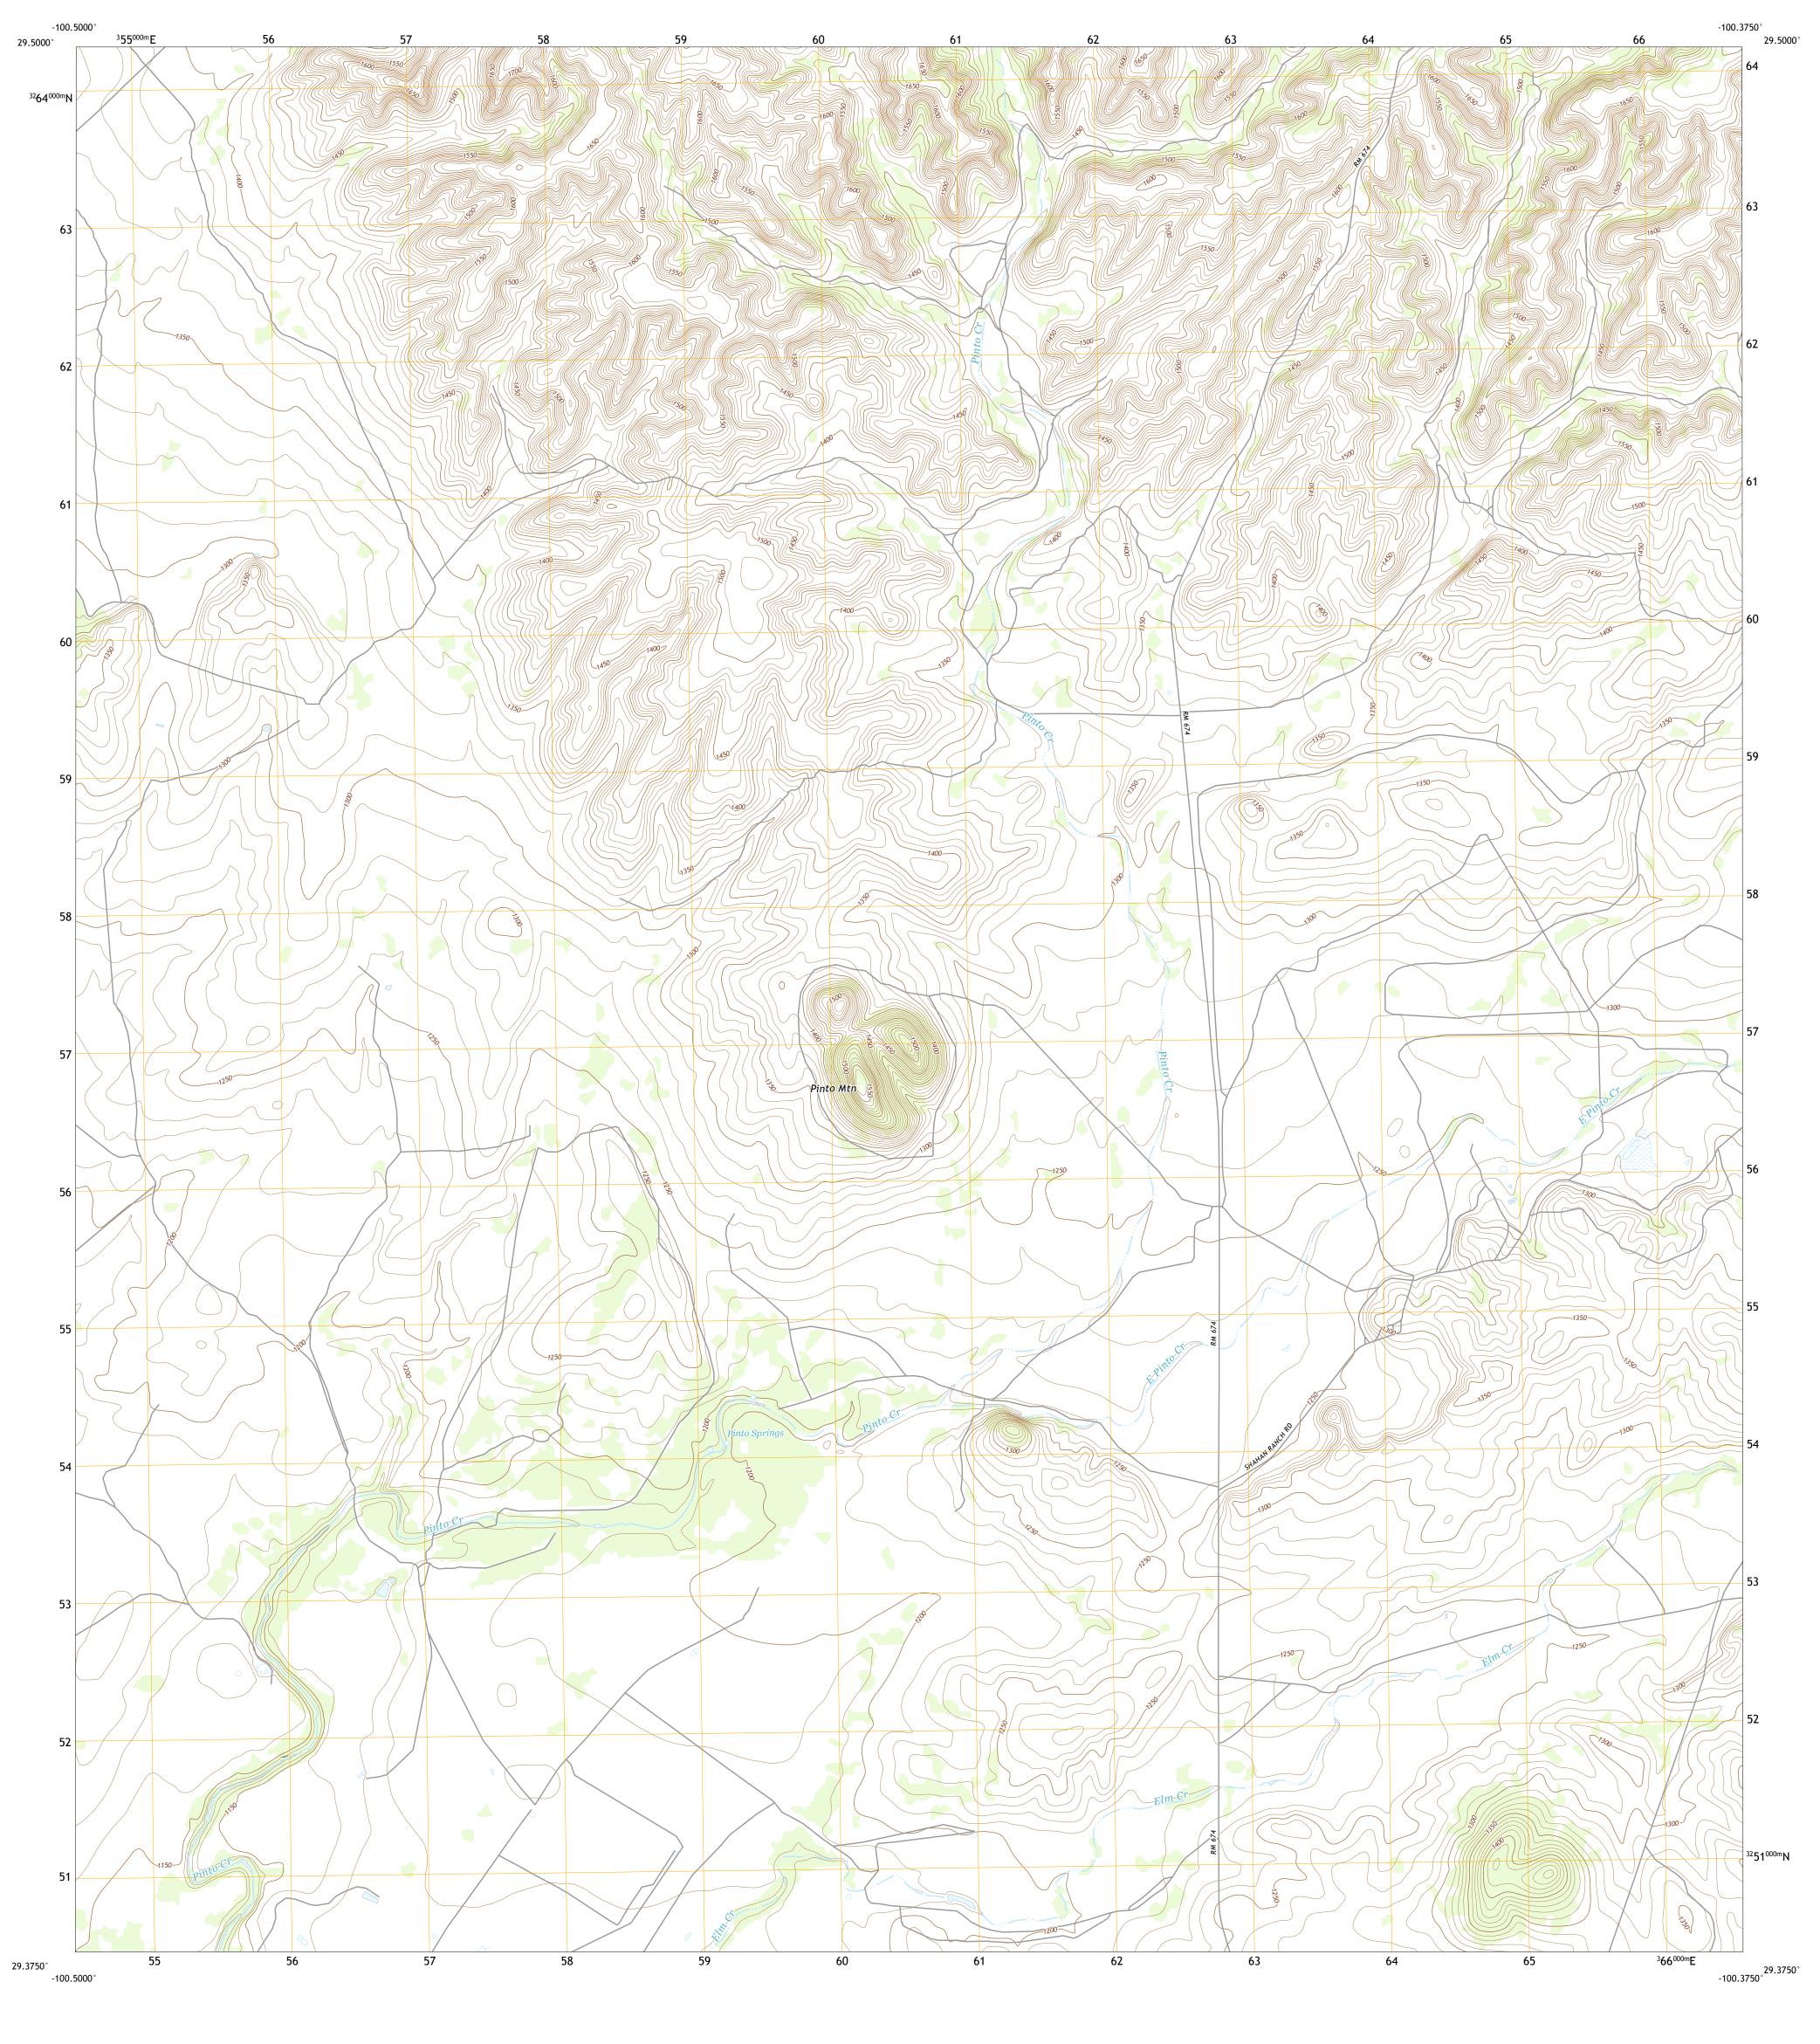

Produced by the United States Geological Survey

This map is not a legal document. Boundaries may be generalized for this map scale. Private lands within government reservations may not be shown. Obtain permission before

Wetlands

UTM GRID AND 2019 MAGNETIC NORTH DECLINATION AT CENTER OF SHEET

> U.S. National Grid 100,000 - m Square ID

> > LT

Grid Zone Designatio 14R

North American Datum of 1983 (NAD83) World Geodetic System of 1984 (WGS84). Projection and 1 000-meter grid:Universal Transverse Mercator, Zone 14R

entering private lands.

Hydrography..... Contours....

Imagery.... Roads..... Names.....

Boundaries...

SCALE 1:24 000

KILOMETERS

METERS

MILES

4000 5000

FEET

QUADRANGLE LOCATION

1 Flat Rock Creek South
2 Kickapoo Caverns
3 Silver Lake
4 Mud Springs
5 Brackettville NE
6 7 8 6 Standart
7 Brackettville
8 Elm Mountain

ROAD CLASSIFICATION

US Route

Secondary Hwy -

Interstate Route

Ramp

Local Road

State Route

4WD