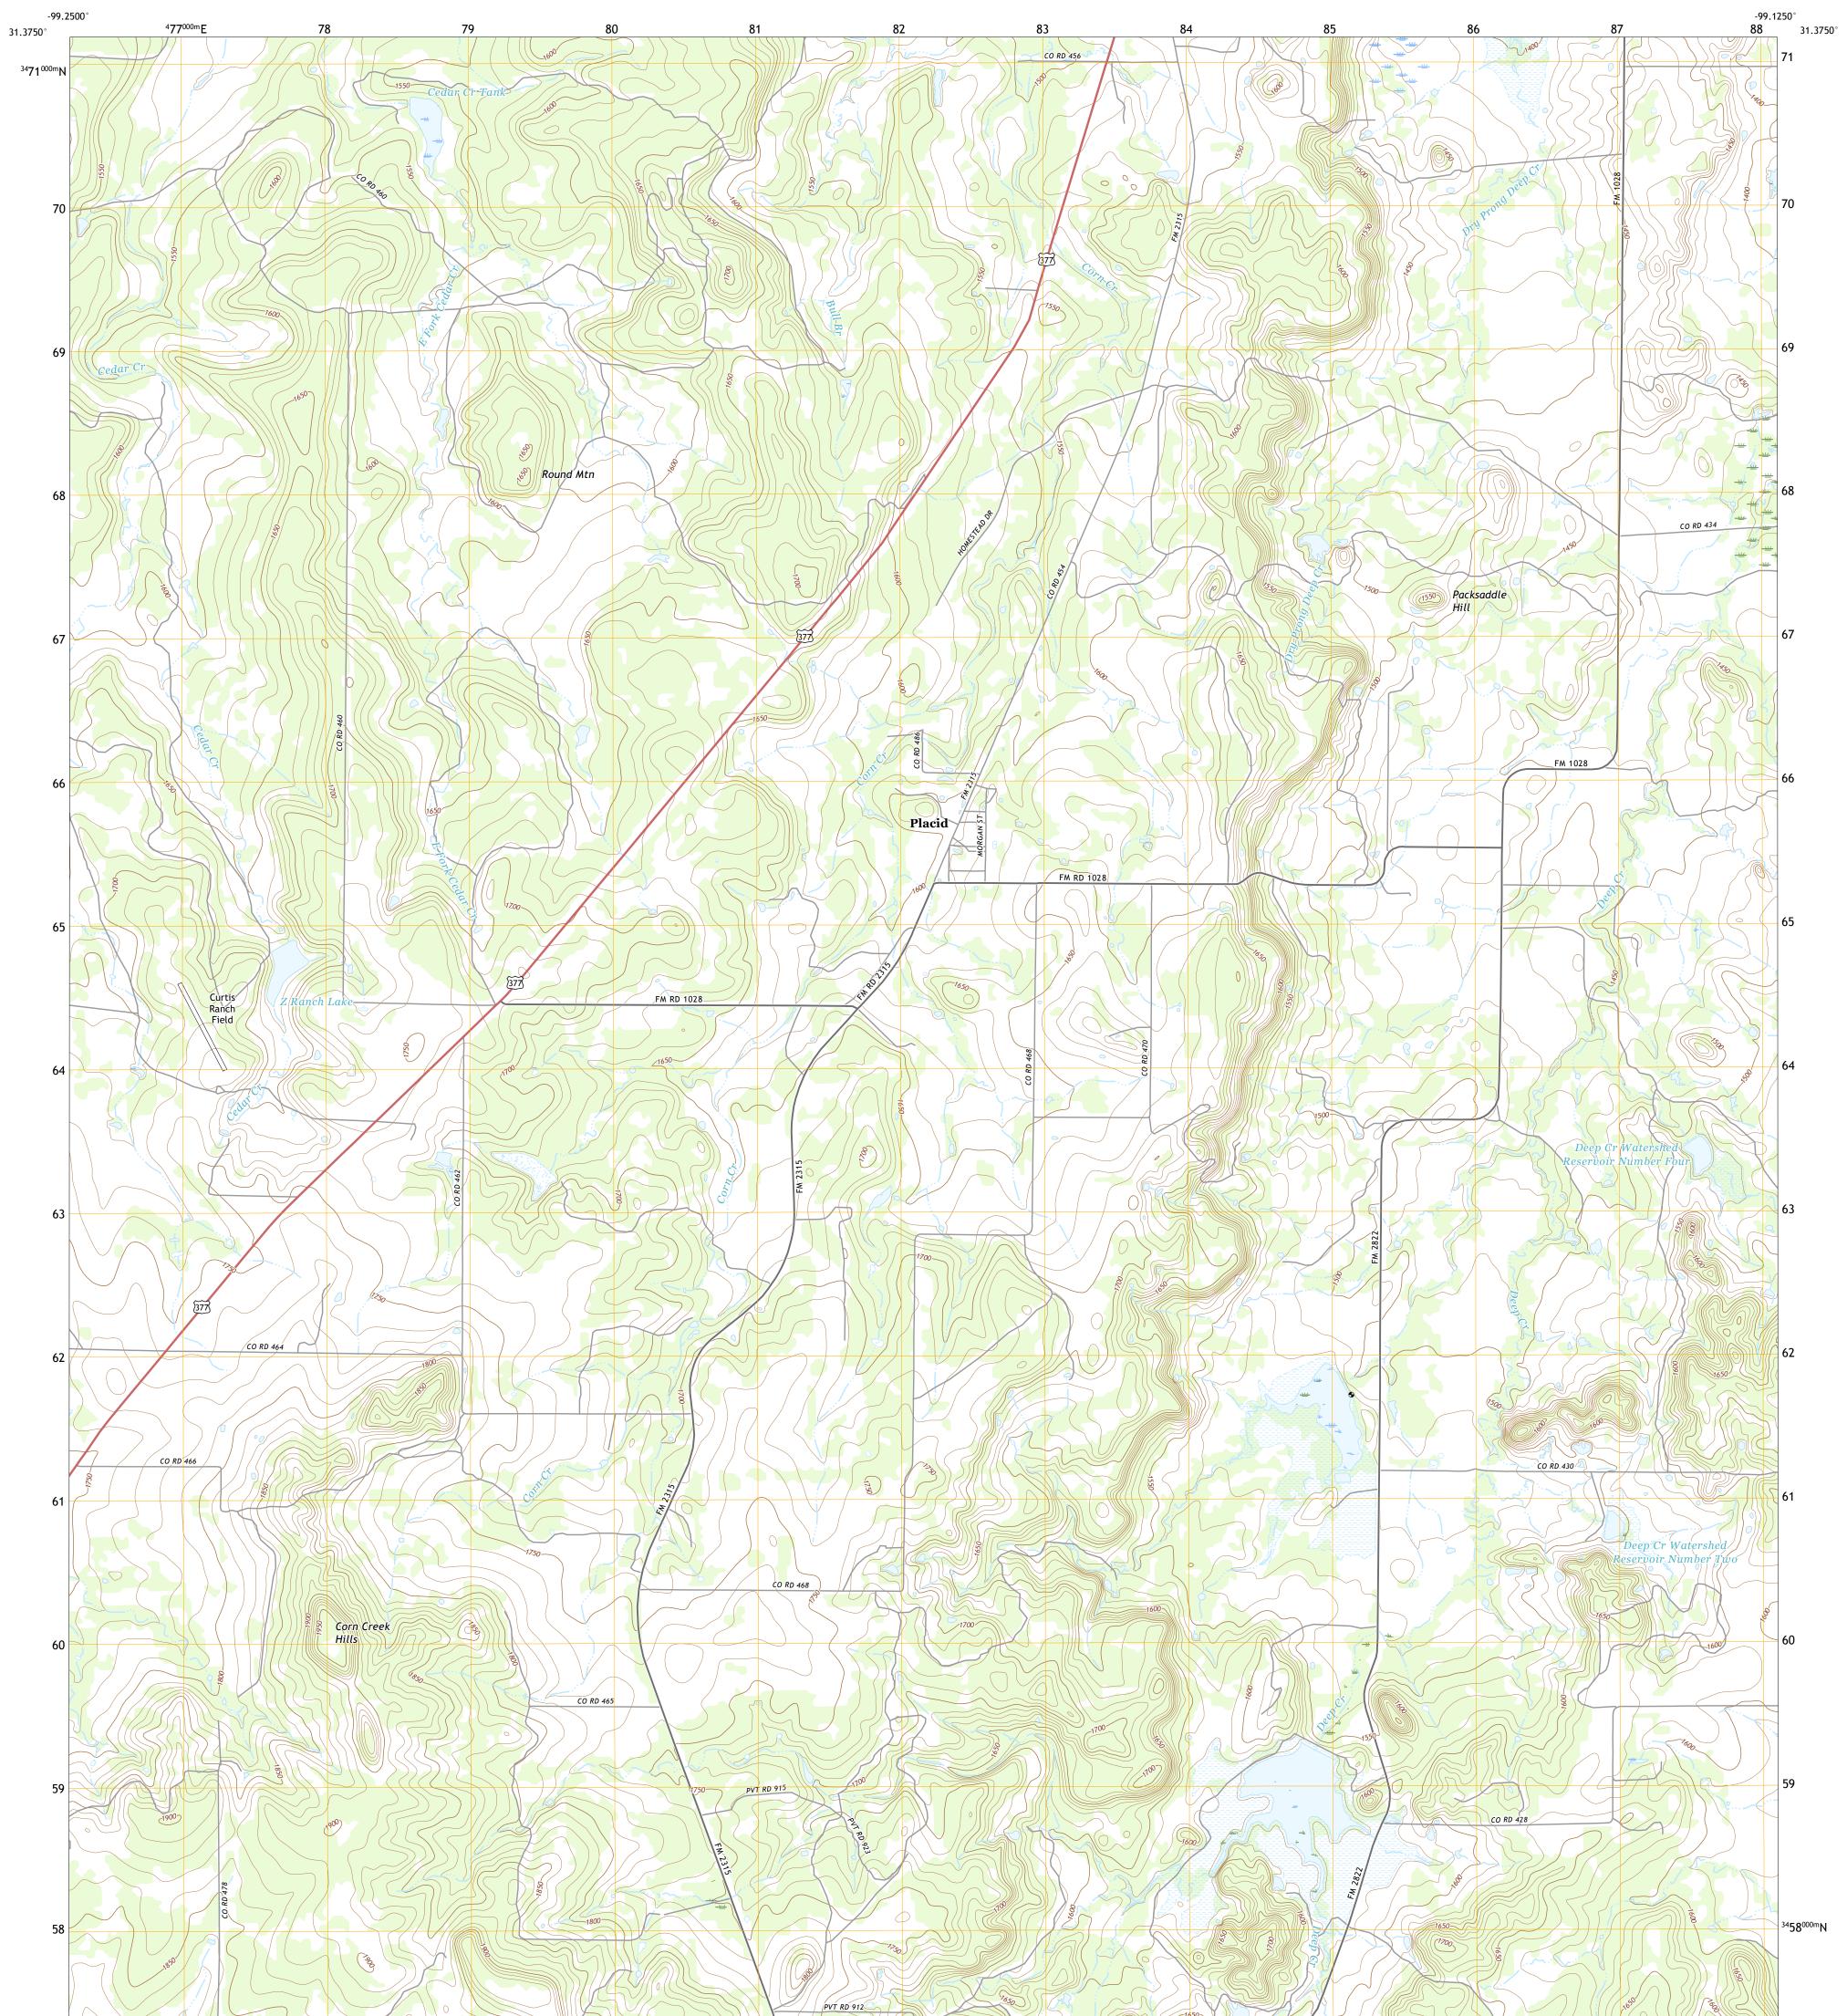

## U.S. DEPARTMENT OF THE INTERIOR U.S. GEOLOGICAL SURVEY

Produced by the United States Geological Survey North American Datum of 1983 (NAD83) World Geodetic System of 1984 (WGS84). Projection and 1 000-meter grid:Universal Transverse Mercator, Zone 14R This map is not a legal document. Boundaries may be generalized for this map scale. Private lands within government reservations may not be shown. Obtain permission before entering private lands.

.....NAIP, August 2016 - November 2016 ......U.S. Census Bureau, 2015 - 2018 ......GNIS, 1979 - 2018 ......National Hydrography Dataset, 2002 .....National Elevation Dataset, 2004 .....Multiple sources; see metadata file 2016 - 2017 Imagery... Roads..... Names..... Hydrography..... Contours.... Boundaries... Wetlands... ..FWS National Wetlands 1983 Inventory