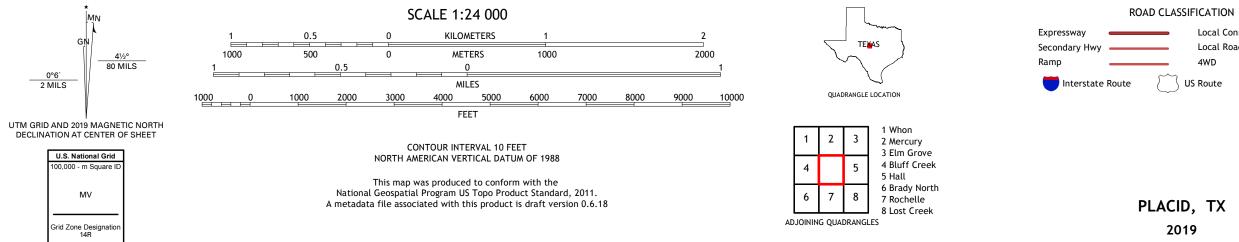

## U.S. DEPARTMENT OF THE INTERIOR U.S. GEOLOGICAL SURVEY

Produced by the United States Geological Survey North American Datum of 1983 (NAD83) World Geodetic System of 1984 (WGS84). Projection and 1 000-meter grid:Universal Transverse Mercator, Zone 14R This map is not a legal document. Boundaries may be generalized for this map scale. Private lands within government reservations may not be shown. Obtain permission before entering private lands.