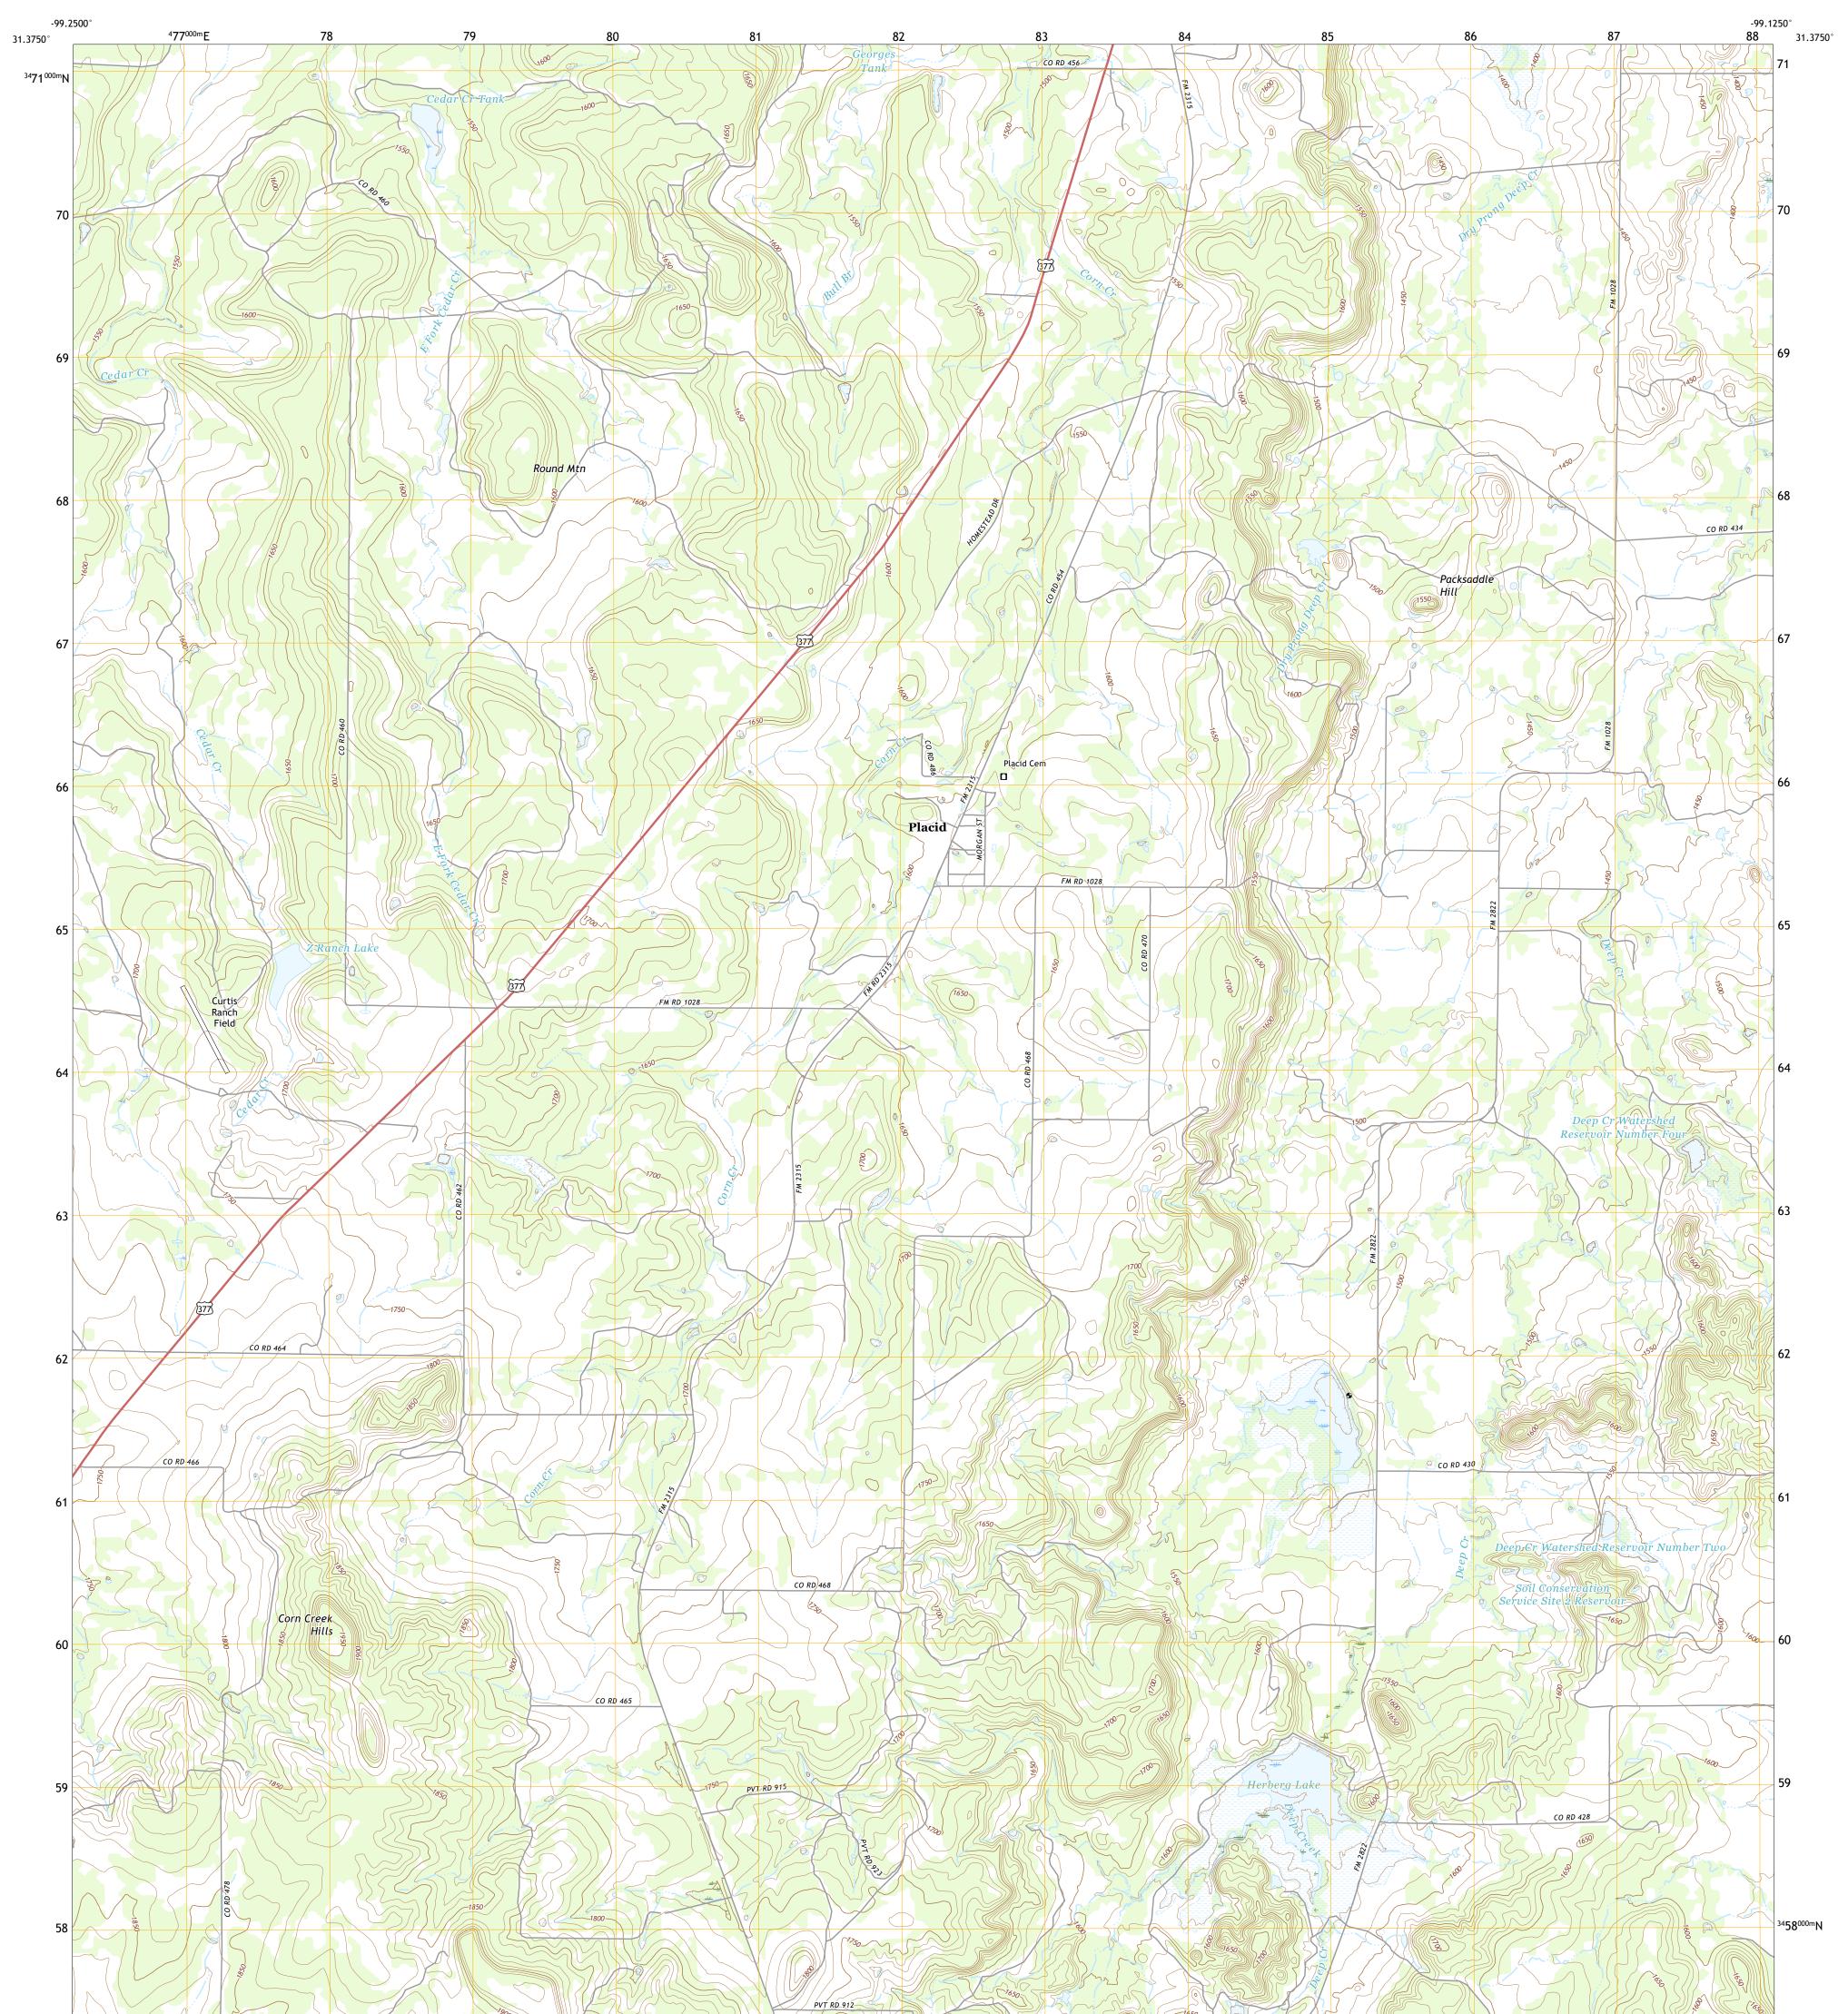

## U.S. DEPARTMENT OF THE INTERIOR U.S. GEOLOGICAL SURVEY

PLACID QUADRANGLE TEXAS - MCCULLOCH COUNTY 7.5-MINUTE SERIES

**Produced by the United States Geological Survey** North American Datum of 1983 (NAD83) World Geodetic System of 1984 (WGS84). Projection and 1 000-meter grid:Universal Transverse Mercator, Zone 14R This map is not a legal document. Boundaries may be generalized for this map scale. Private lands within government reservations may not be shown. Obtain permission before entering private lands.

 Imagery......NAIP, August 2016 - November 2016

 Roads.......U.S. Census Bureau, 2015 - 2018

 Names......GNIS, 1979 - 2022

 Hydrography.....National Hydrography Dataset, 2002 - 2021

 Contours.....National Elevation Dataset, 2021

 Boundaries......Multiple sources; see metadata file 2019 - 2021

 Wetlands......FWS National Wetlands Inventory Not Available

ROAD CLASSIFICATION
Expressway
Secondary Hwy
Ramp
Us Route
US Route
State Route