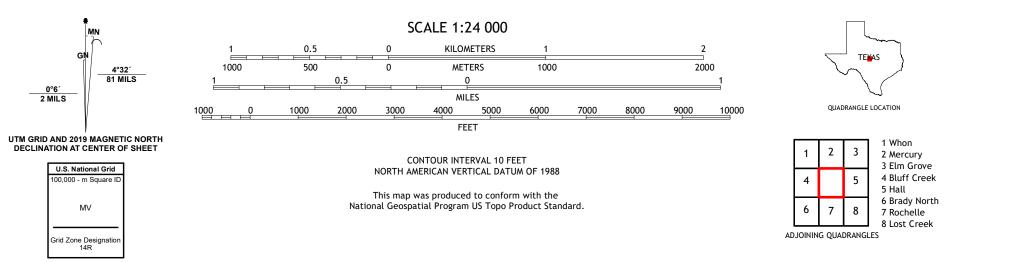

## U.S. DEPARTMENT OF THE INTERIOR U.S. GEOLOGICAL SURVEY

PLACID QUADRANGLE TEXAS - MCCULLOCH COUNTY 7.5-MINUTE SERIES

**Produced by the United States Geological Survey** North American Datum of 1983 (NAD83) World Geodetic System of 1984 (WGS84). Projection and 1 000-meter grid:Universal Transverse Mercator, Zone 14R This map is not a legal document. Boundaries may be generalized for this map scale. Private lands within government reservations may not be shown. Obtain permission before entering private lands.