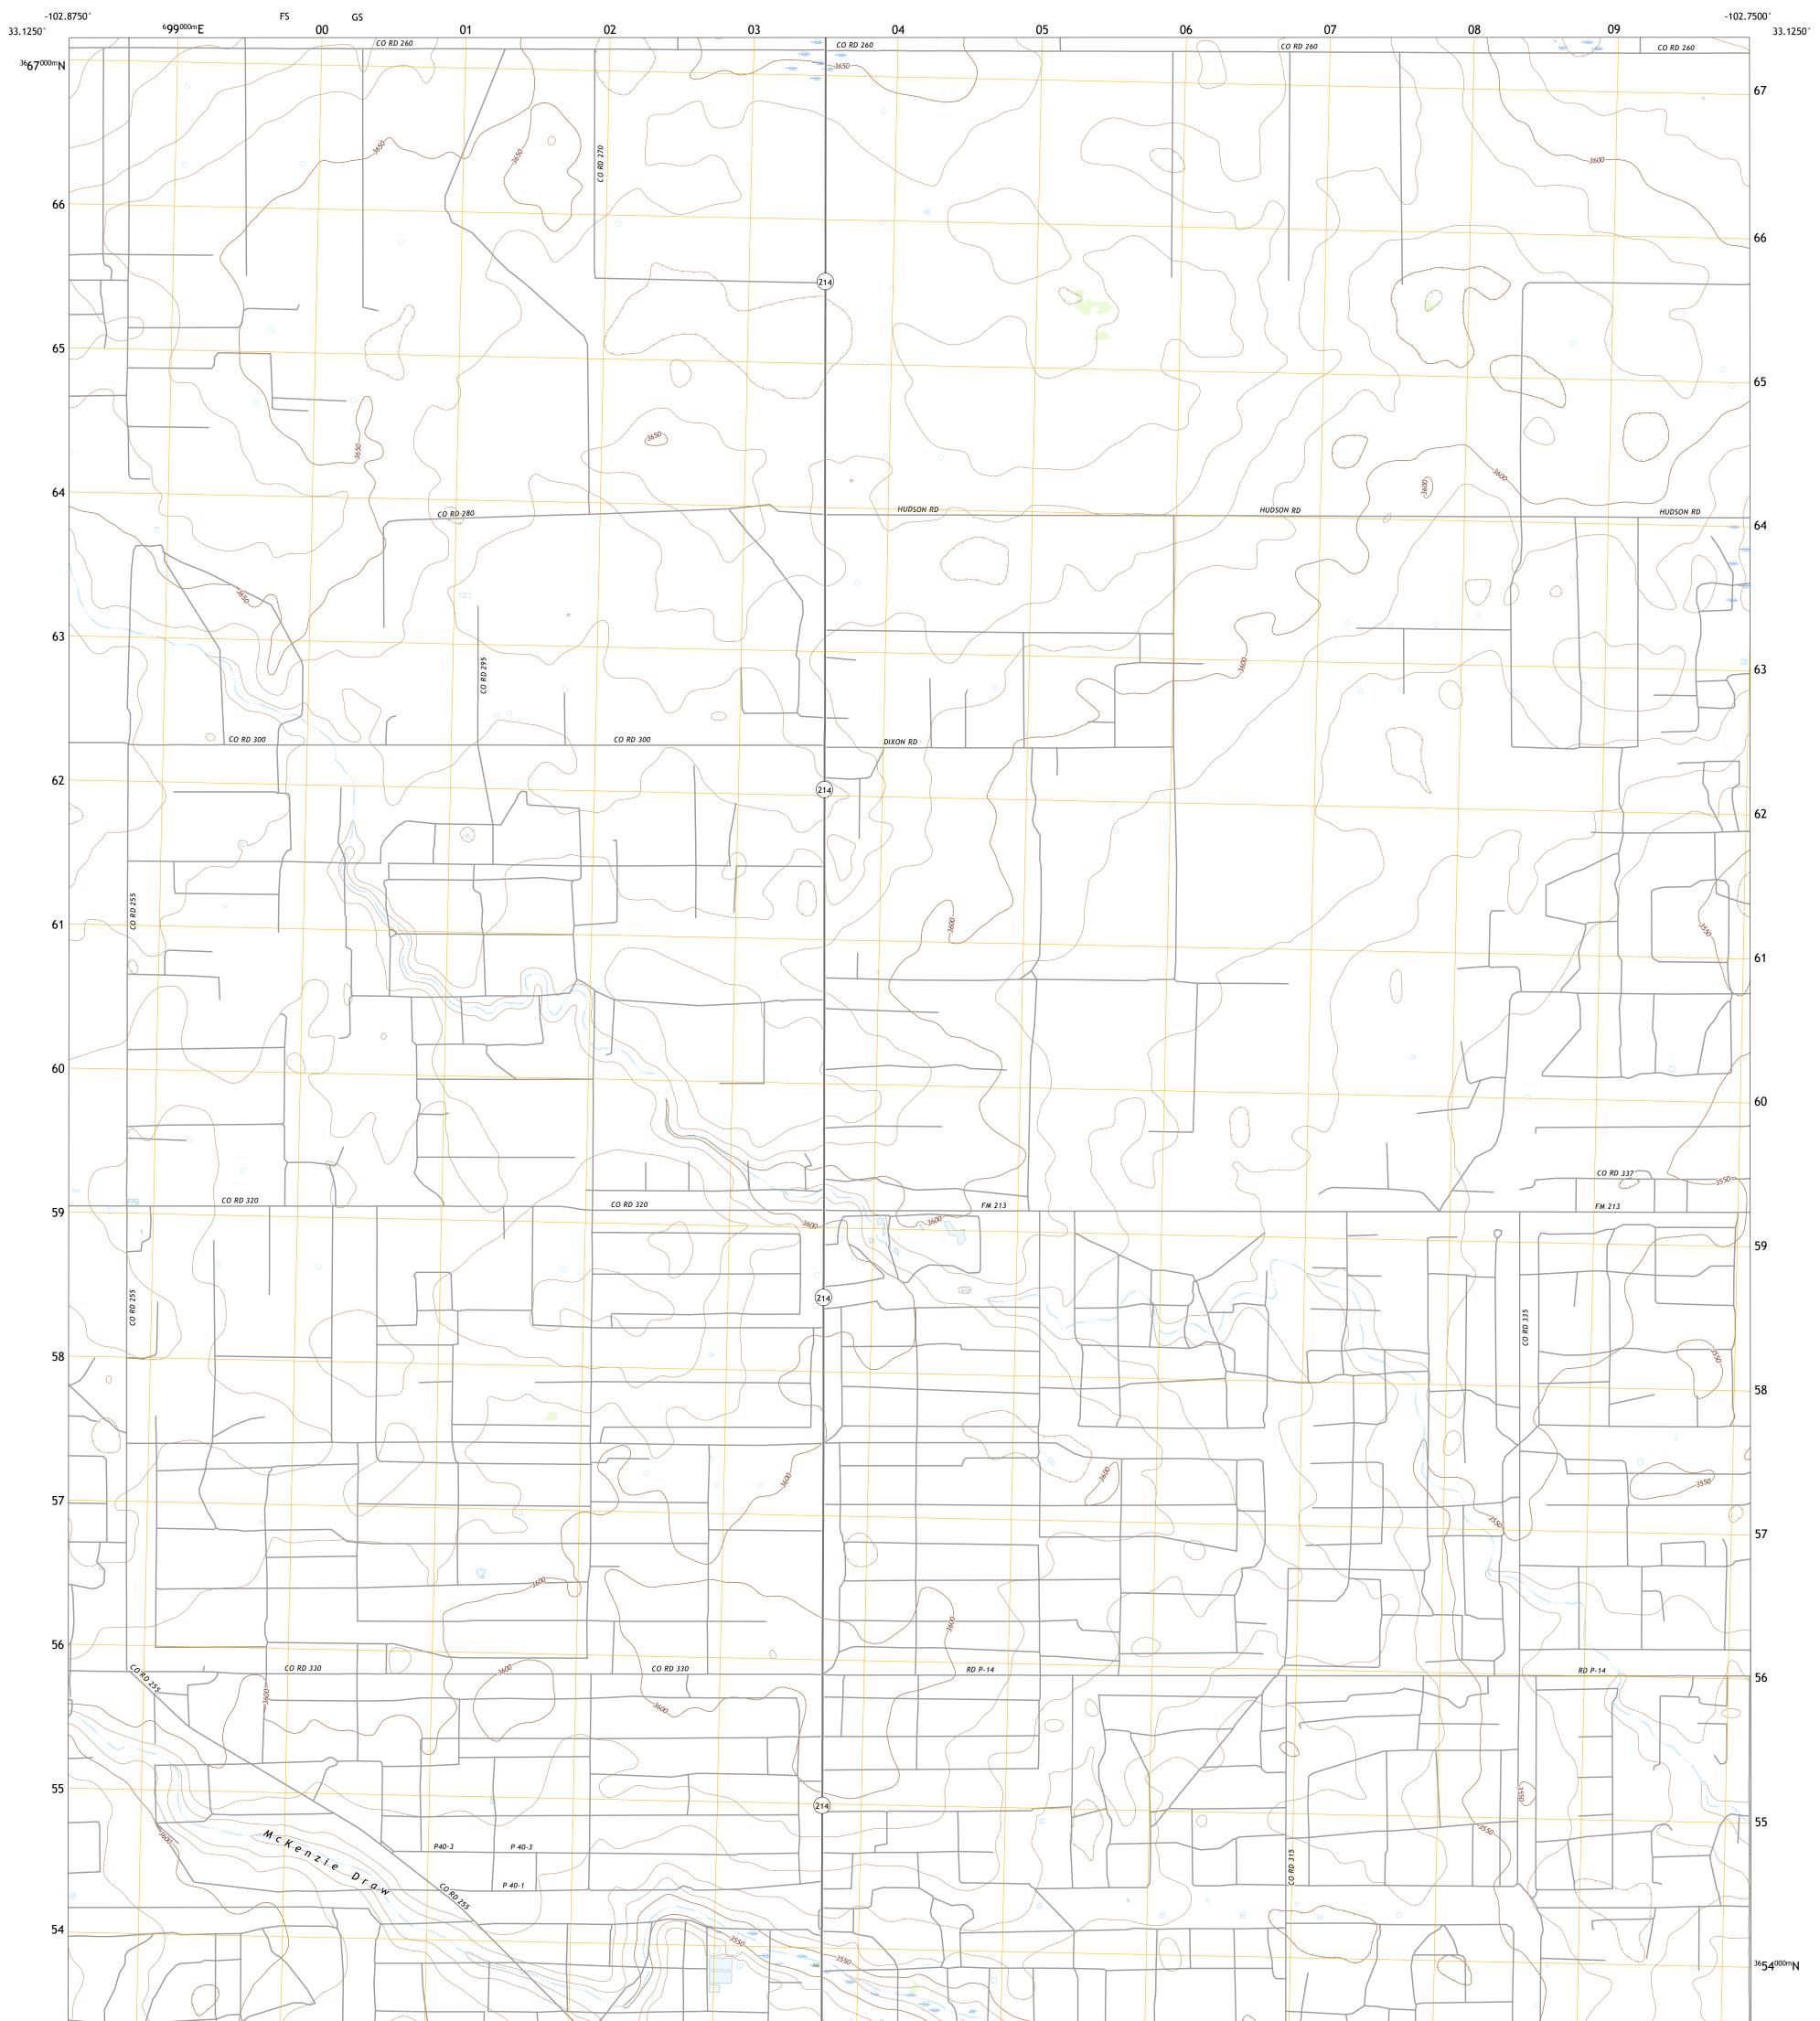

## U.S. DEPARTMENT OF THE INTERIOR U.S. GEOLOGICAL SURVEY

PLAINS SE QUADRANGLE TEXAS - YOAKUM COUNTY 7.5-MINUTE SERIES

Produced by the United States Geological Survey North American Datum of 1983 (NAD83) World Geodetic System of 1984 (WGS84). Projection and 1 000-meter grid:Universal Transverse Mercator, Zone 13S This map is not a legal document. Boundaries may be generalized for this map scale. Private lands within government reservations may not be shown. Obtain permission before entering private lands.

.....NAIP, October 2016 - November 2016 U.S. Census Bureau, 2015 - 2018 ......GNIS, 2015 - 2017 .....National Hydrography Dataset, 2004 - 2018 .....National Elevation Dataset, 2007 .....Multiple sources; see metadata file 2019 - 2021 Imagery.... Roads..... Names..... Hydrography..... Contours.... Boundaries... ..FWS National Wetlands Inventory Not Available Wetlands...