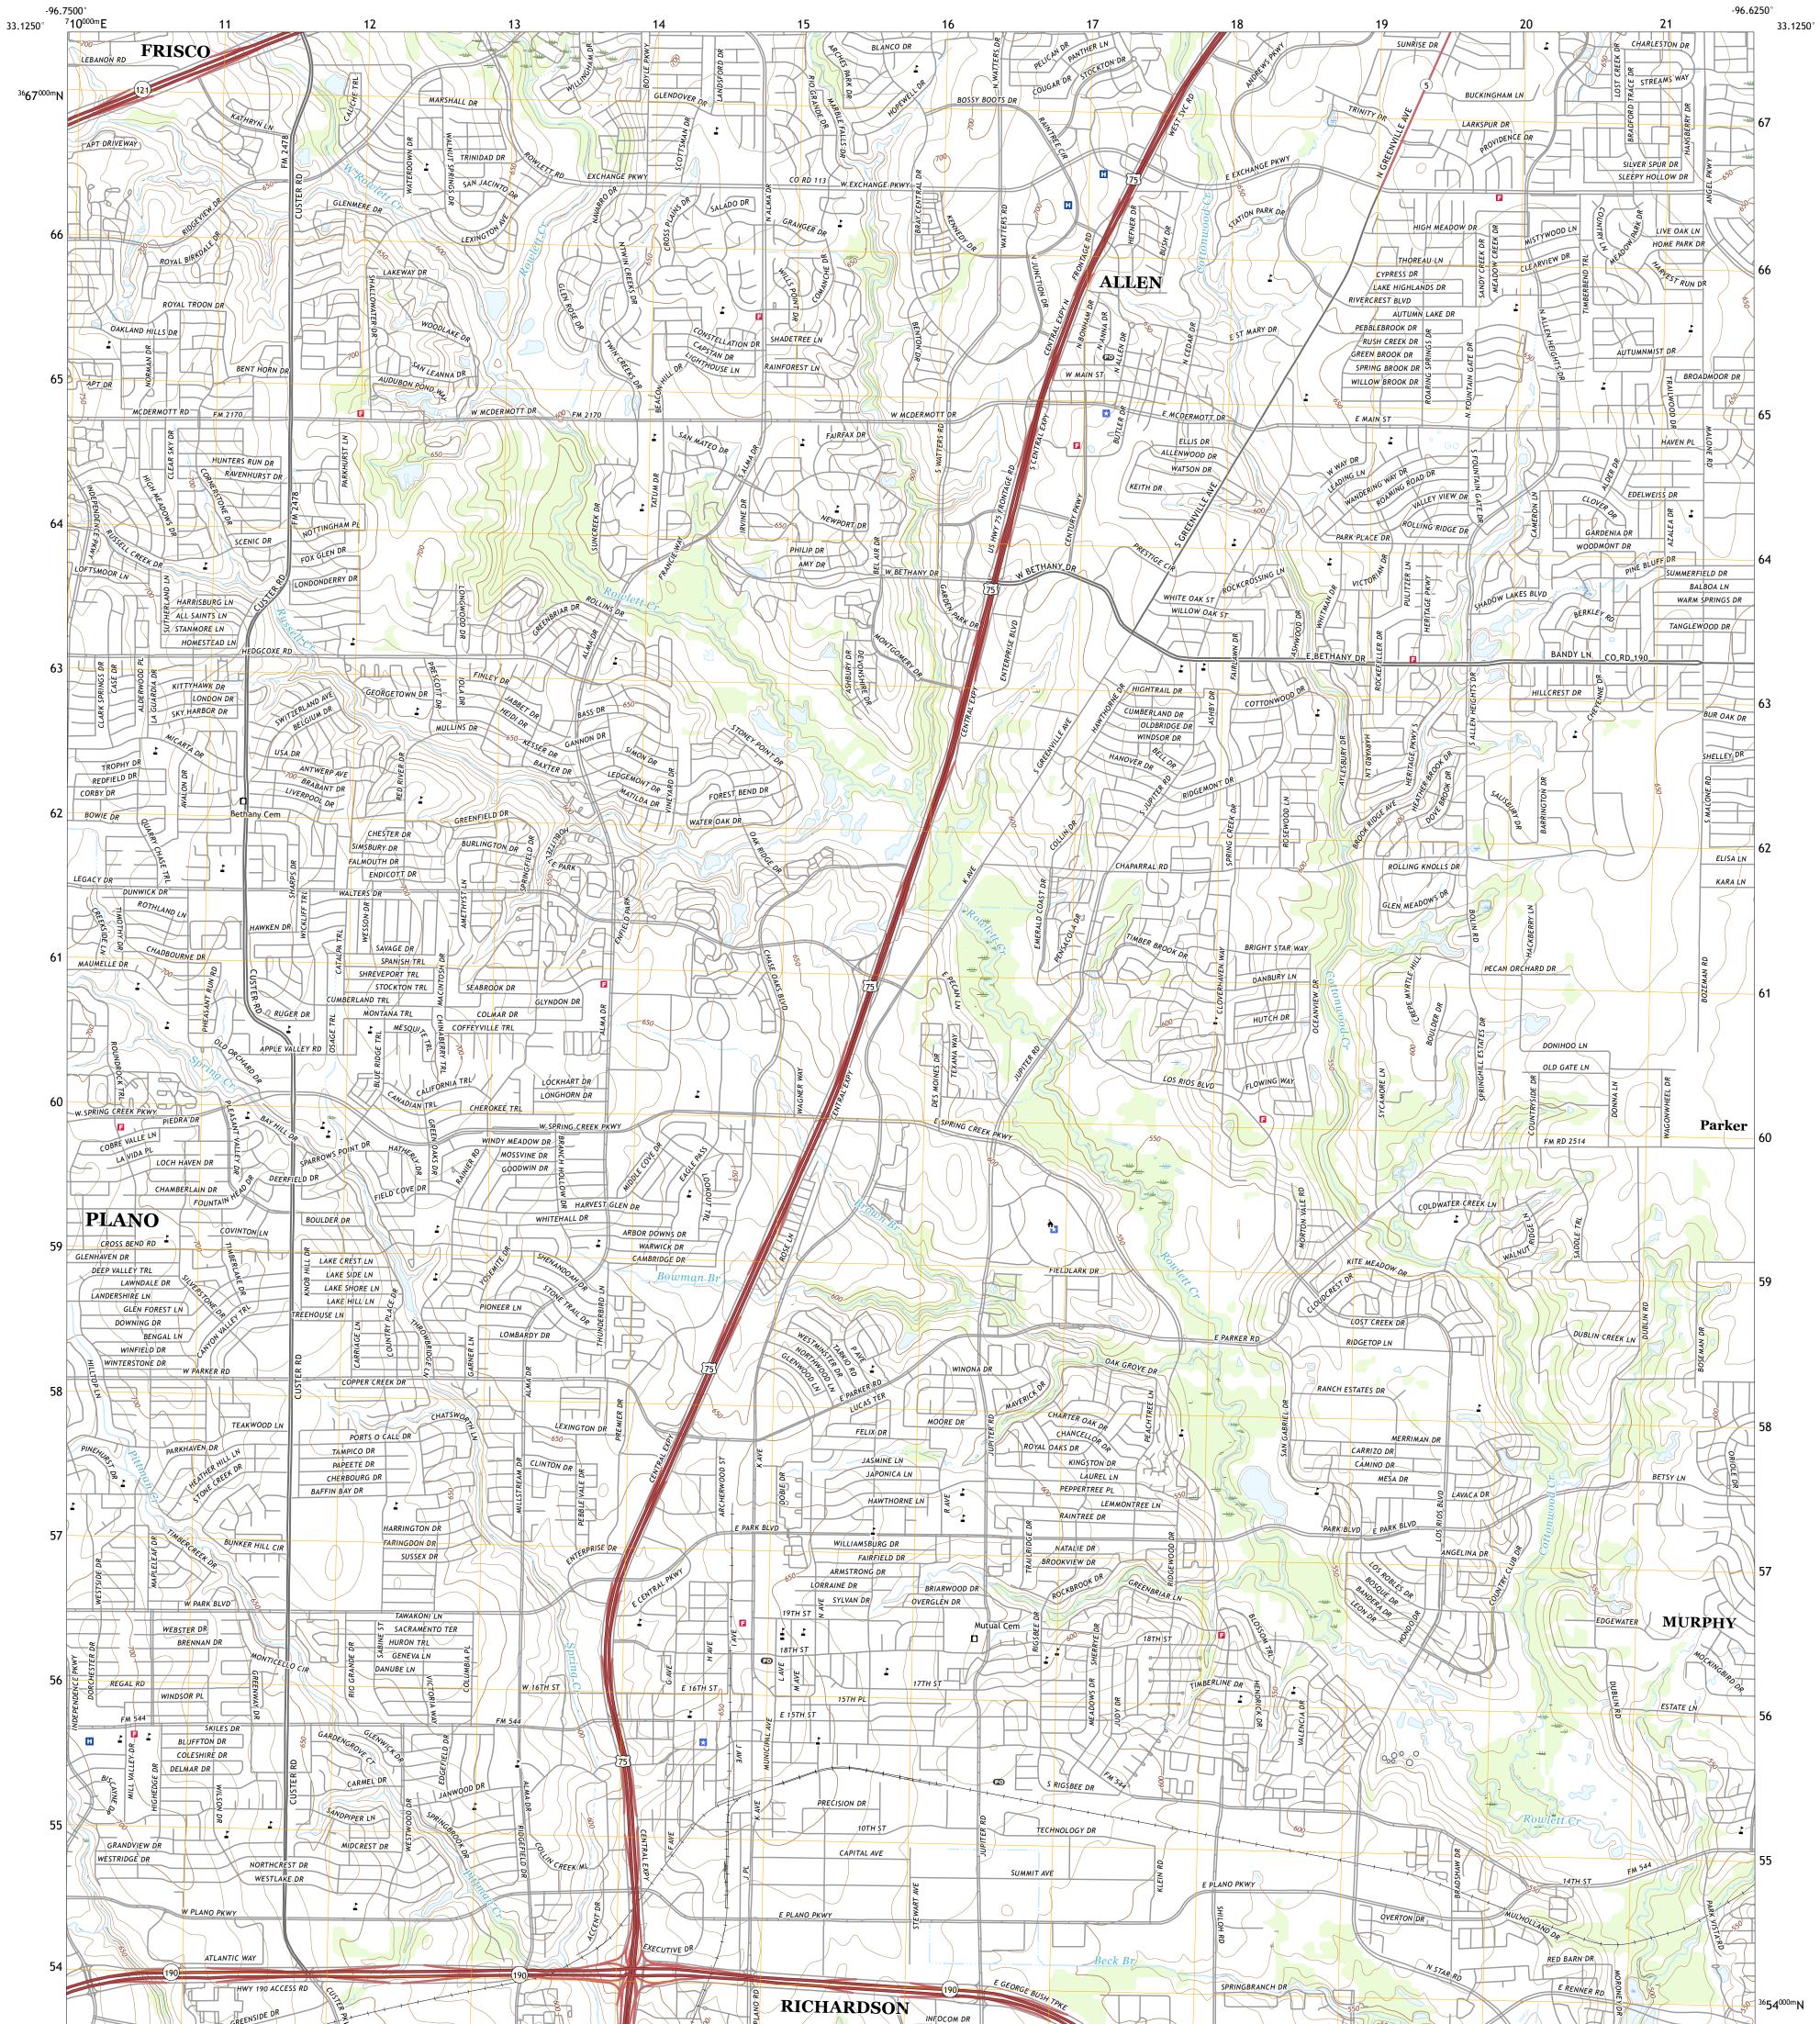

## U.S. DEPARTMENT OF THE INTERIOR **U.S. GEOLOGICAL SURVEY**

PLANO QUADRANGLE **TEXAS - COLLIN COUNTY** 7.5-MINUTE SERIES

Produced by the United States Geological Survey North American Datum of 1983 (NAD83) World Geodetic System of 1984 (WGS84). Projection and 1 000-meter grid: Universal Transverse Mercator, Zone 14S This map is not a legal document. Boundaries may be generalized for this map scale. Private lands within government reservations may not be shown. Obtain permission before entering private lands.

Imagery.. ...NAIP, September 2016 - November 2016 U.S. Census Bureau, 2015 -......GNIS, 1979 -Roads. 2018 2018 Names.... 2018 2003 2017 Hydrography..... ..National Hydrography Dataset, 2002 ......National Elevation Dataset, sources; see metadata file 2016 Contours.. Boundaries... ..Multiple 1982 Wetlands. ..FWS National Wetlands Inventory