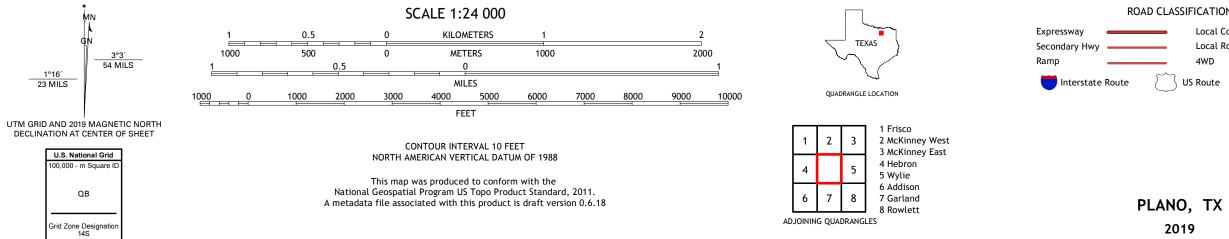

## U.S. DEPARTMENT OF THE INTERIOR **U.S. GEOLOGICAL SURVEY**

PLANO QUADRANGLE **TEXAS - COLLIN COUNTY** 7.5-MINUTE SERIES

Produced by the United States Geological Survey North American Datum of 1983 (NAD83) World Geodetic System of 1984 (WGS84). Projection and 1 000-meter grid: Universal Transverse Mercator, Zone 14S This map is not a legal document. Boundaries may be generalized for this map scale. Private lands within government reservations may not be shown. Obtain permission before entering private lands.

Imagery.. ...NAIP, September 2016 - November 2016 U.S. Census Bureau, 2015 -......GNIS, 1979 -Roads. 2018 2018 Names.... 2018 2003 2017 Hydrography..... ..National Hydrography Dataset, 2002 ......National Elevation Dataset, sources; see metadata file 2016 Contours.. Boundaries... ..Multiple 1982 Wetlands. ..FWS National Wetlands Inventory