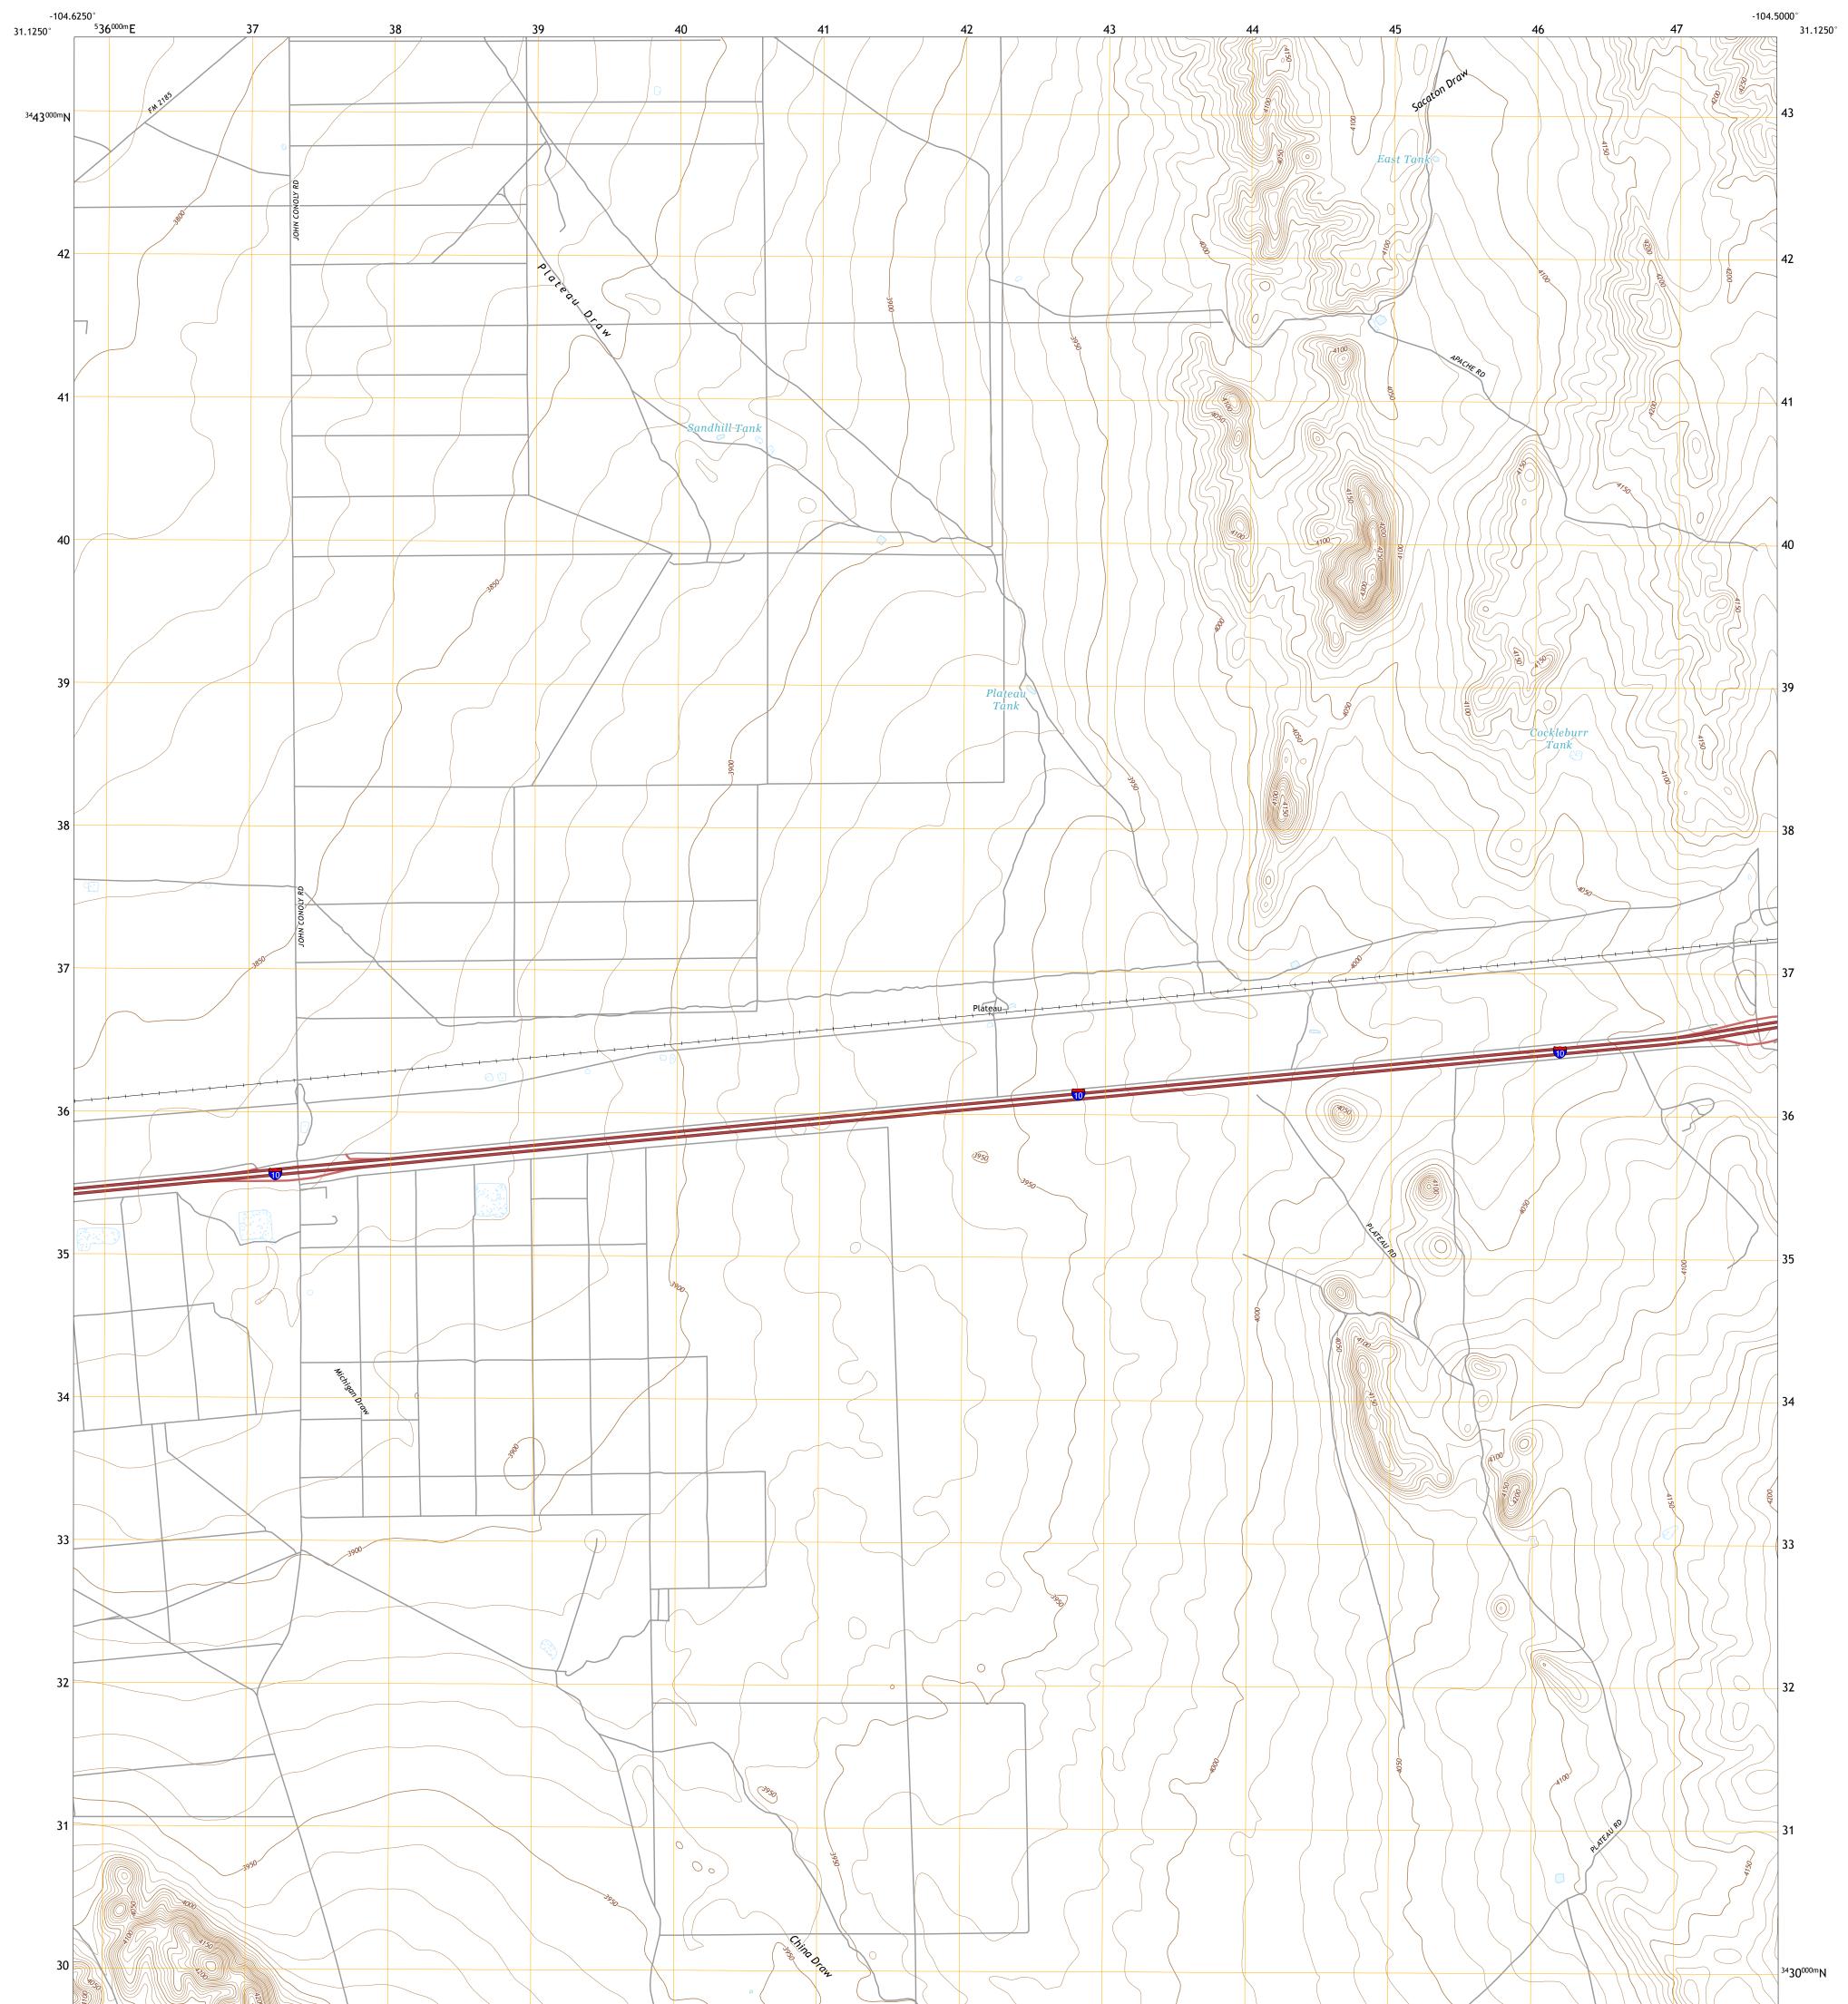

## U.S. DEPARTMENT OF THE INTERIOR U.S. GEOLOGICAL SURVEY

PLATEAU QUADRANGLE TEXAS - CULBERSON COUNTY 7.5-MINUTE SERIES

Produced by the United States Geological Survey North American Datum of 1983 (NAD83) World Geodetic System of 1984 (WGS84). Projection and 1 000-meter grid:Universal Transverse Mercator, Zone 13R This map is not a legal document. Boundaries may be generalized for this map scale. Private lands within government reservations may not be shown. Obtain permission before entering private lands.