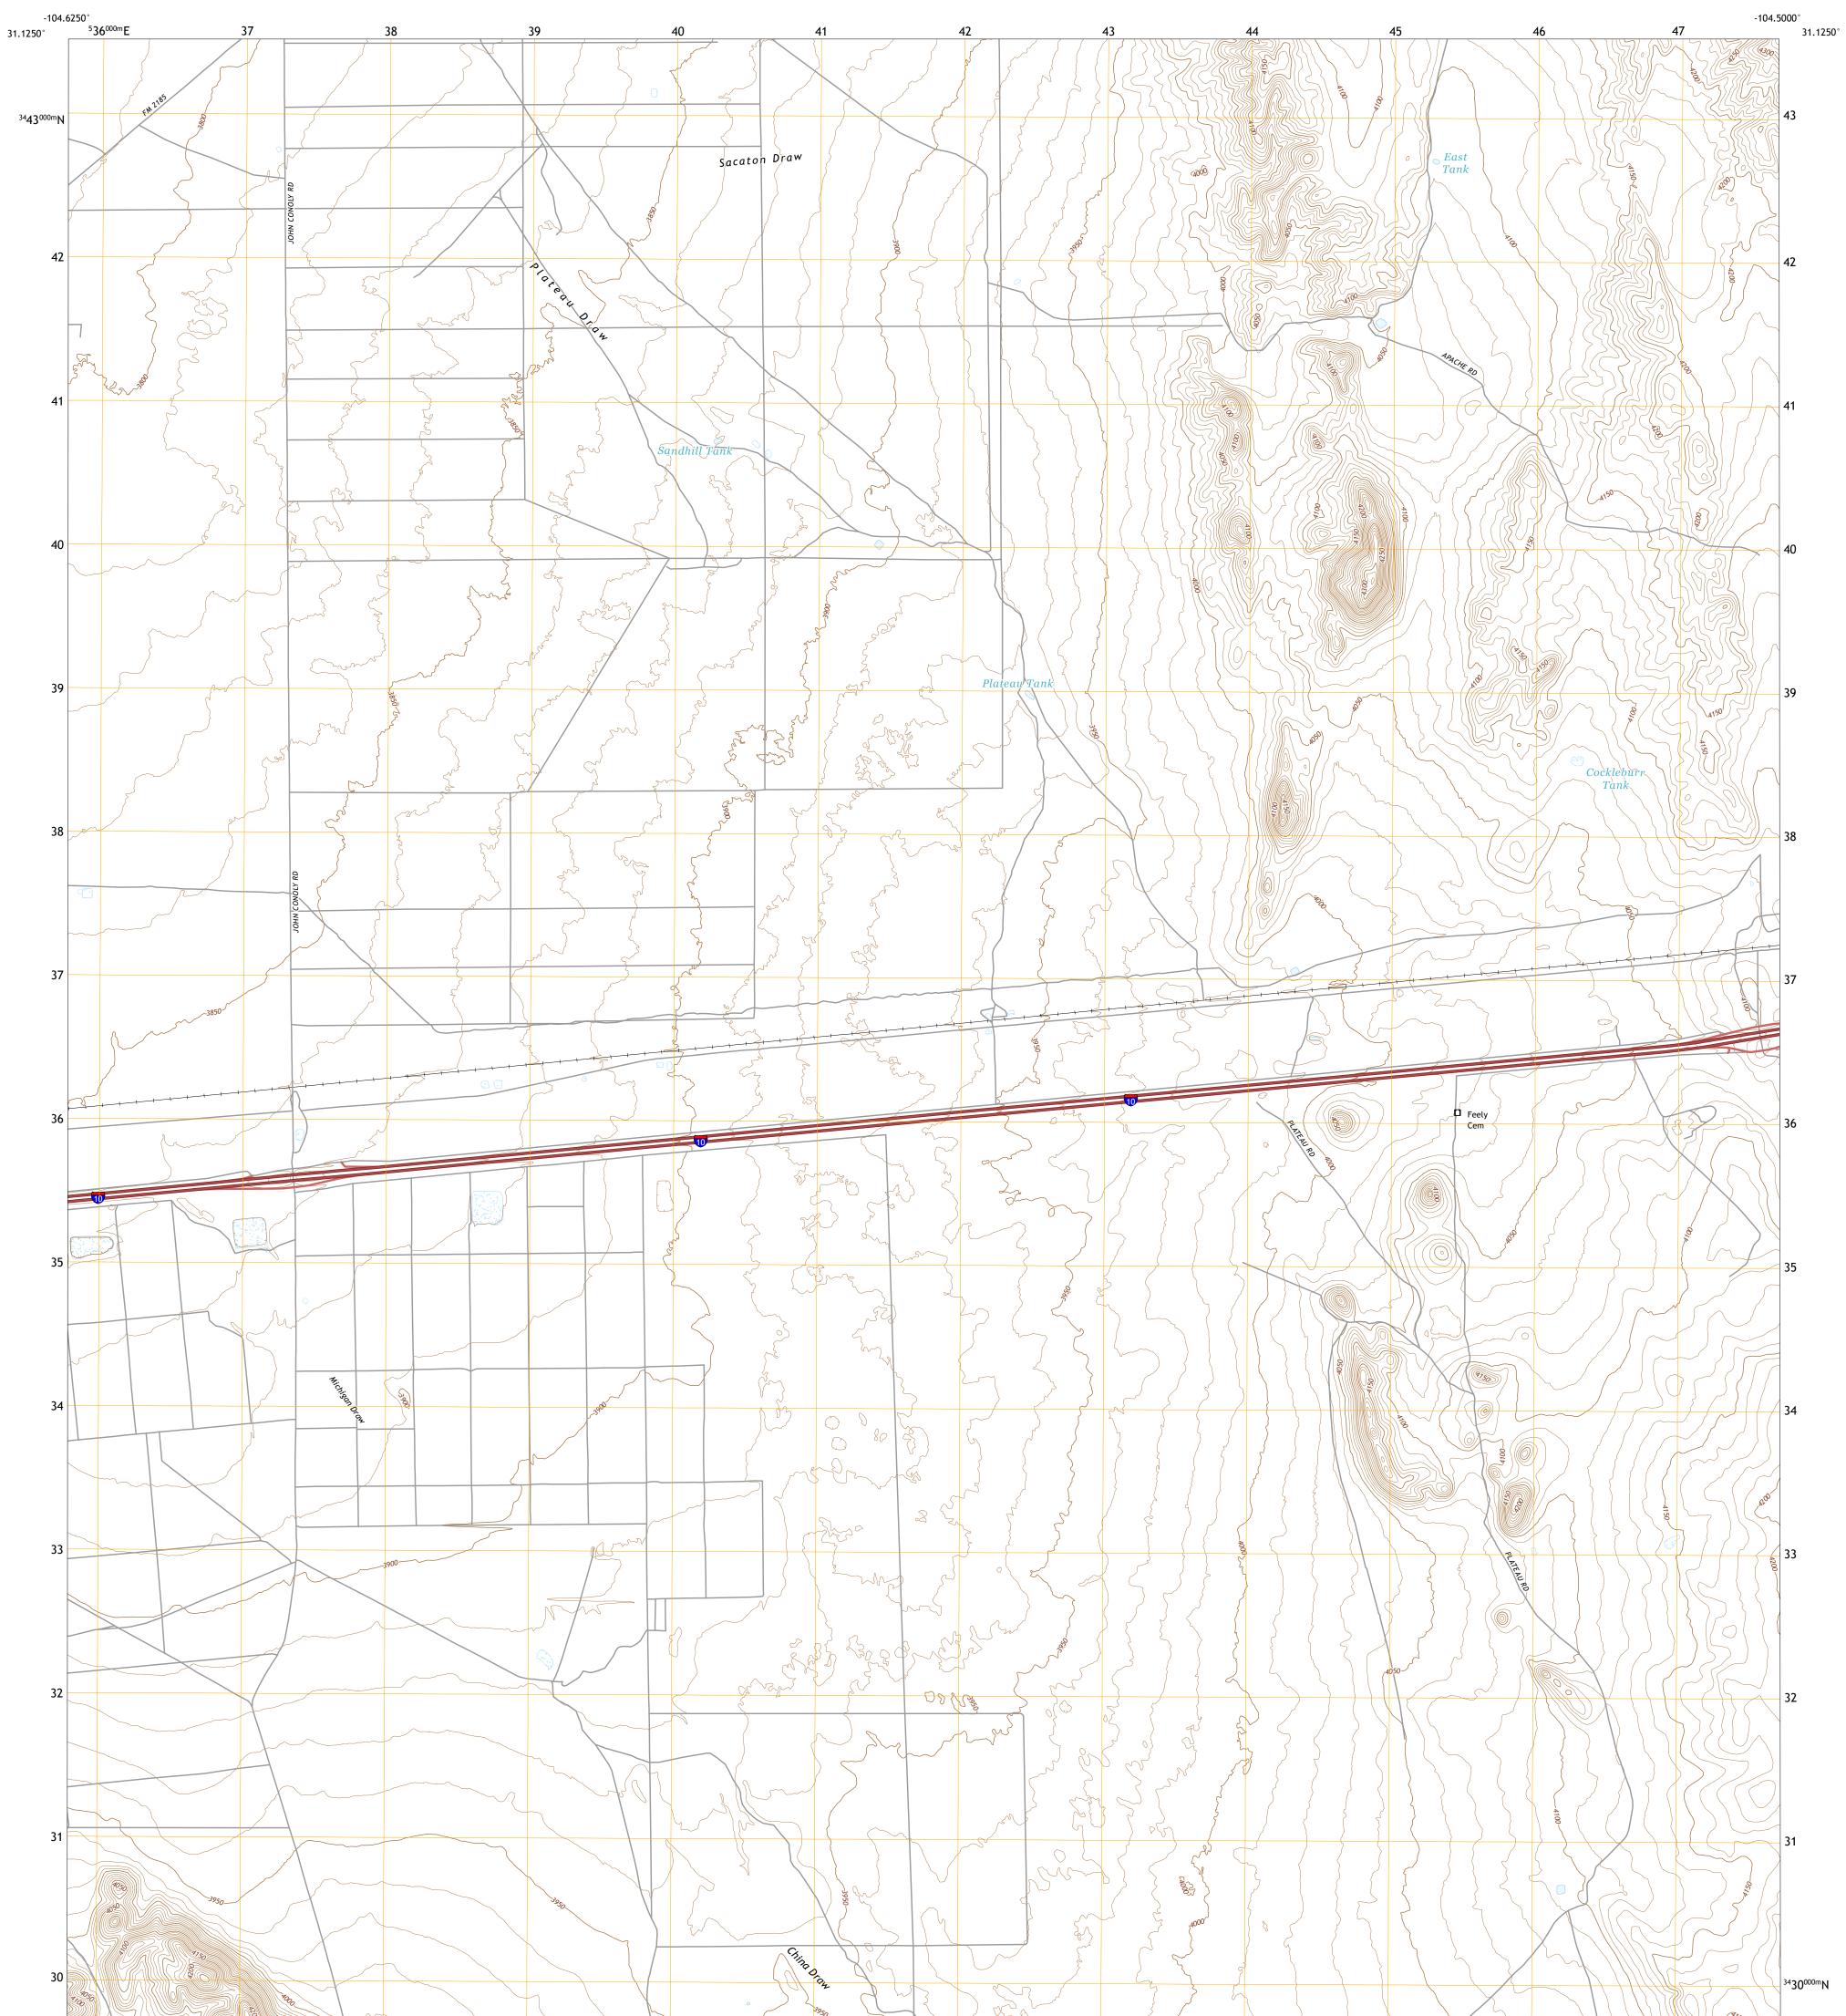

## U.S. DEPARTMENT OF THE INTERIOR U.S. GEOLOGICAL SURVEY

## PLATEAU QUADRANGLE TEXAS - CULBERSON COUNTY 7.5-MINUTE SERIES

Produced by the United States Geological Survey North American Datum of 1983 (NAD83) World Geodetic System of 1984 (WGS84). Projection and 1 000-meter grid:Universal Transverse Mercator, Zone 13R This map is not a legal document. Boundaries may be generalized for this map scale. Private lands within government reservations may not be shown. Obtain permission before entering private lands.

Imagery.... Roads..... Names..... Hydrography..... Contours.. Boundaries.... ..FWS National Wetlands Inventory Not Available Wetlands....

\_\_\_\_