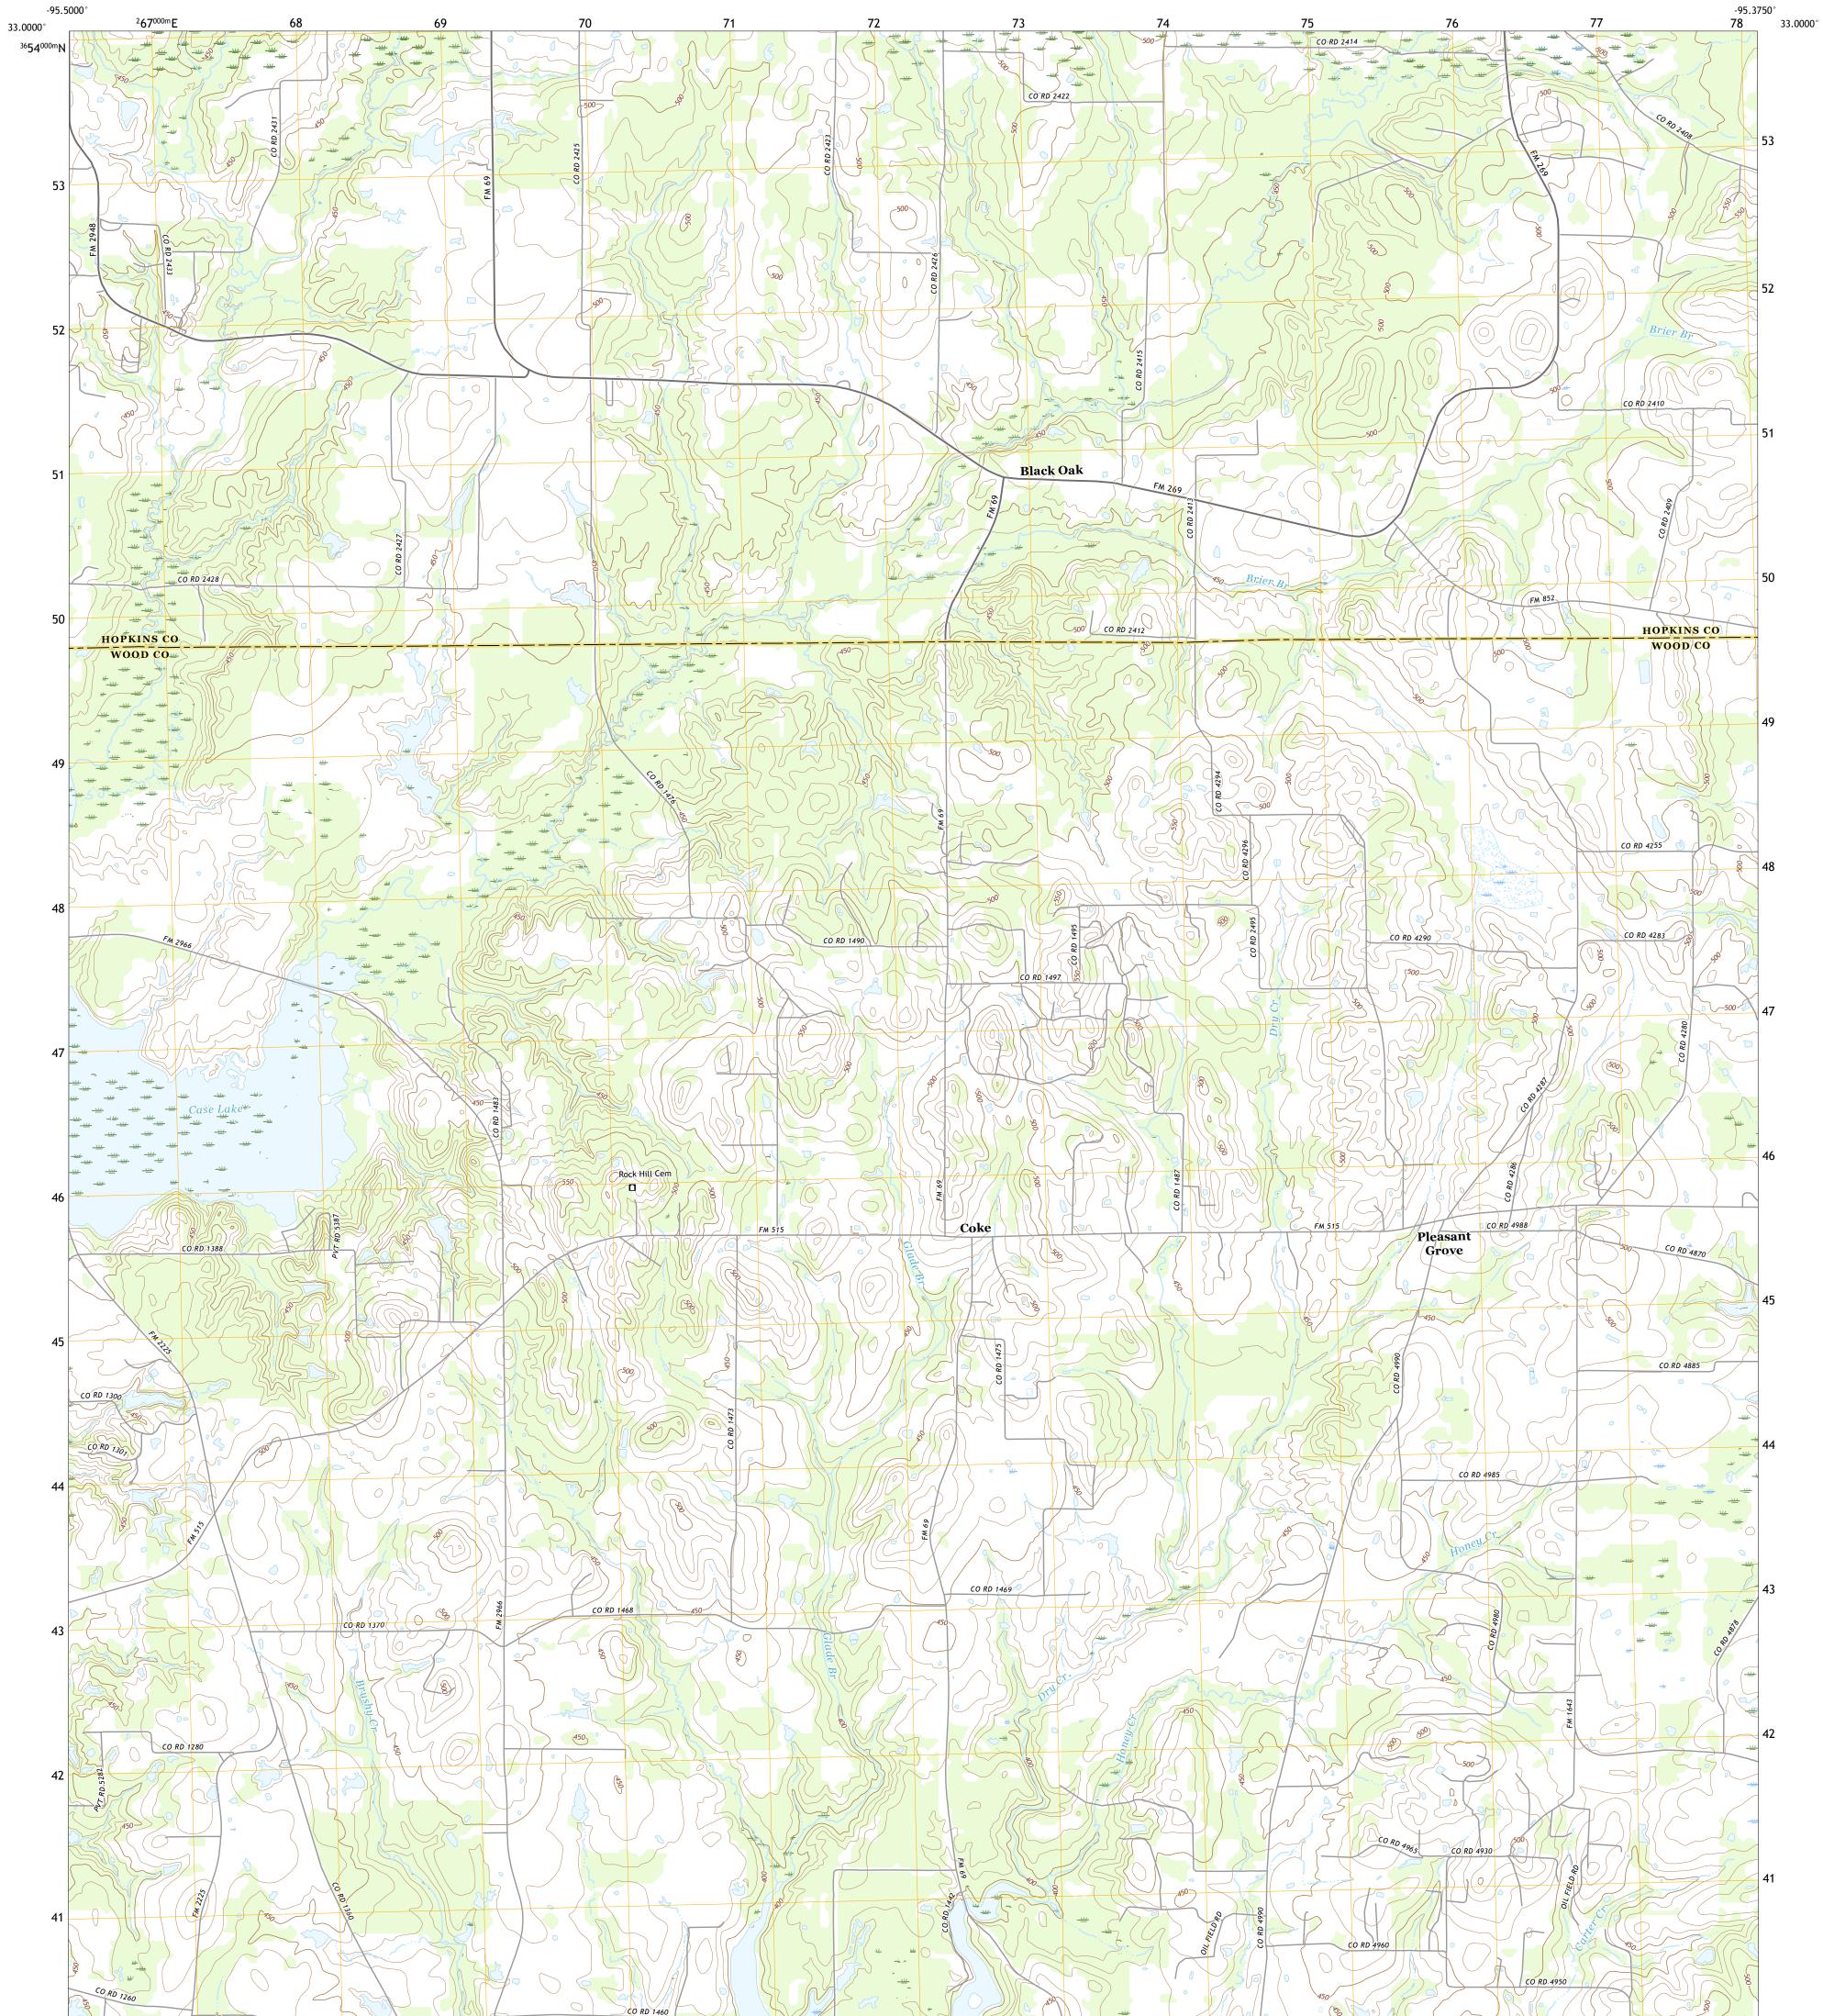

## U.S. DEPARTMENT OF THE INTERIOR U.S. GEOLOGICAL SURVEY

PLEASANT GROVE QUADRANGLE TEXAS 7.5-MINUTE SERIES

\_\_\_\_

Produced by the United States Geological Survey North American Datum of 1983 (NAD83) World Geodetic System of 1984 (WGS84). Projection and 1 000-meter grid:Universal Transverse Mercator, Zone 155 This map is not a legal document. Boundaries may be generalized for this map scale. Private lands within government reservations may not be shown. Obtain permission before entering private lands.

.....NAIP, September 2016 - November 2016 U.S. Census Bureau, 2015 - 2018 .....GNIS, 1979 .....National Hydrography Dataset, 2003 - 2018 .....National Elevation Dataset, 2004 .....Multiple sources; see metadata file 2016 - 2017 Imagery.... Roads..... Names..... Hydrography..... Contours.... Boundaries... Wetlands... ..FWS National Wetlands Inventory 1979 - 1980