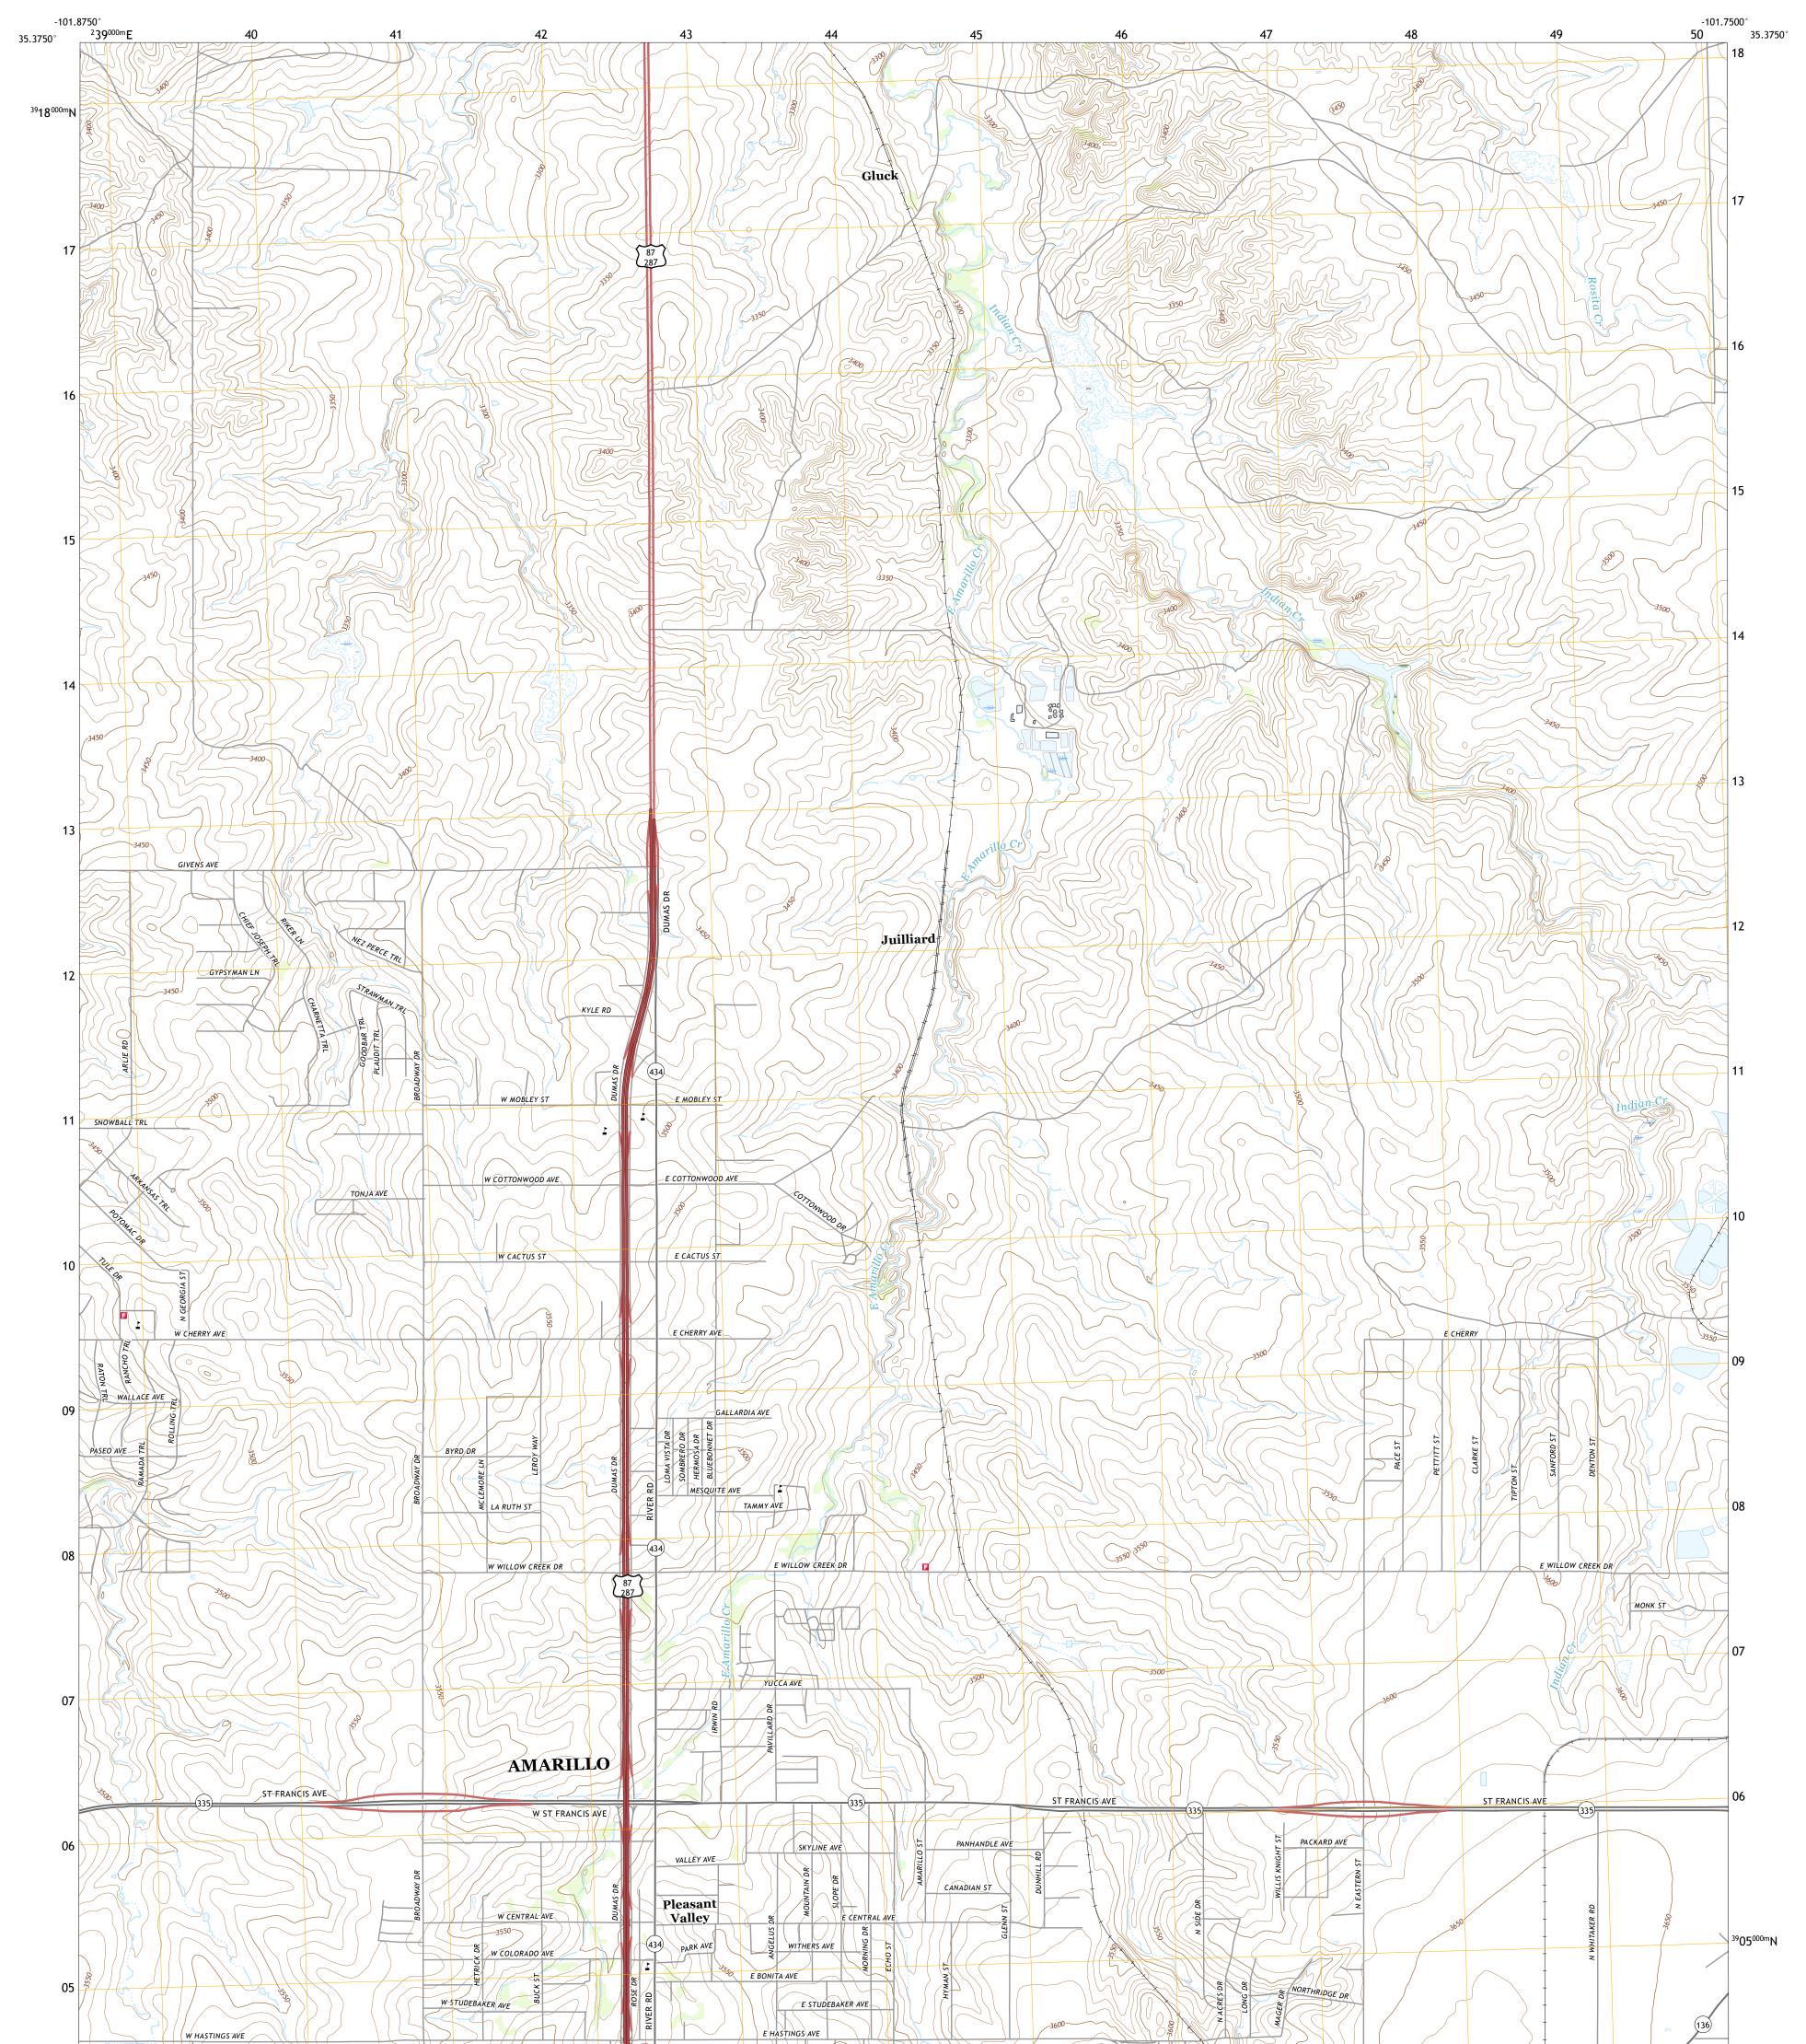

## U.S. DEPARTMENT OF THE INTERIOR U.S. GEOLOGICAL SURVEY

PLEASANT VALLEY QUADRANGLE TEXAS - POTTER COUNTY 7.5-MINUTE SERIES

Produced by the United States Geological Survey North American Datum of 1983 (NAD83) World Geodetic System of 1984 (WGS84). Projection and 1 000-meter grid:Universal Transverse Mercator, Zone 14S This map is not a legal document. Boundaries may be generalized for this map scale. Private lands within government reservations may not be shown. Obtain permission before entering private lands.