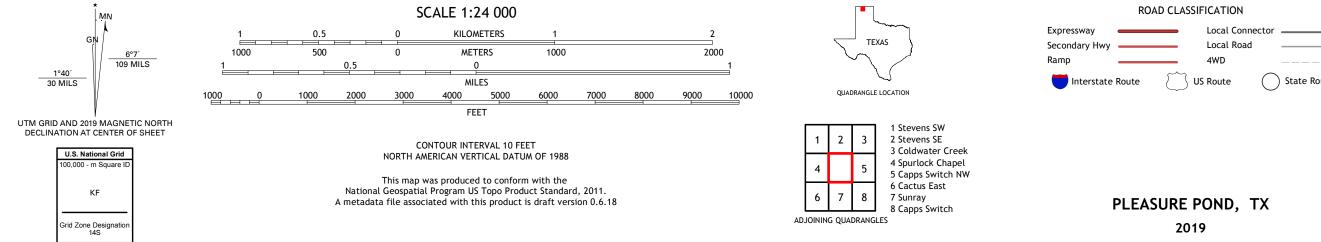

U.S. DEPARTMENT OF THE INTERIOR U.S. GEOLOGICAL SURVEY

The National Map US Topo

**Produced by the United States Geological Survey** North American Datum of 1983 (NAD83) World Geodetic System of 1984 (WGS84). Projection and 1 000-meter grid:Universal Transverse Mercator, Zone 14S This map is not a legal document. Boundaries may be generalized for this map scale. Private lands within government reservations may not be shown. Obtain permission before entering private lands.

.....NAIP, September 2016 - November 2016 U.S. Census Bureau, 2015 ......GNIS, 1979 ......National Hydrography Dataset, 2004 - 2018 .....National Elevation Dataset, 2002 .....Multiple sources; see metadata file 2016 - 2017 Imagery.... Roads..... Names..... Hydrography..... Contours.... Boundaries..... Wetlands... ..FWS National Wetlands Inventory 2003 - 2005