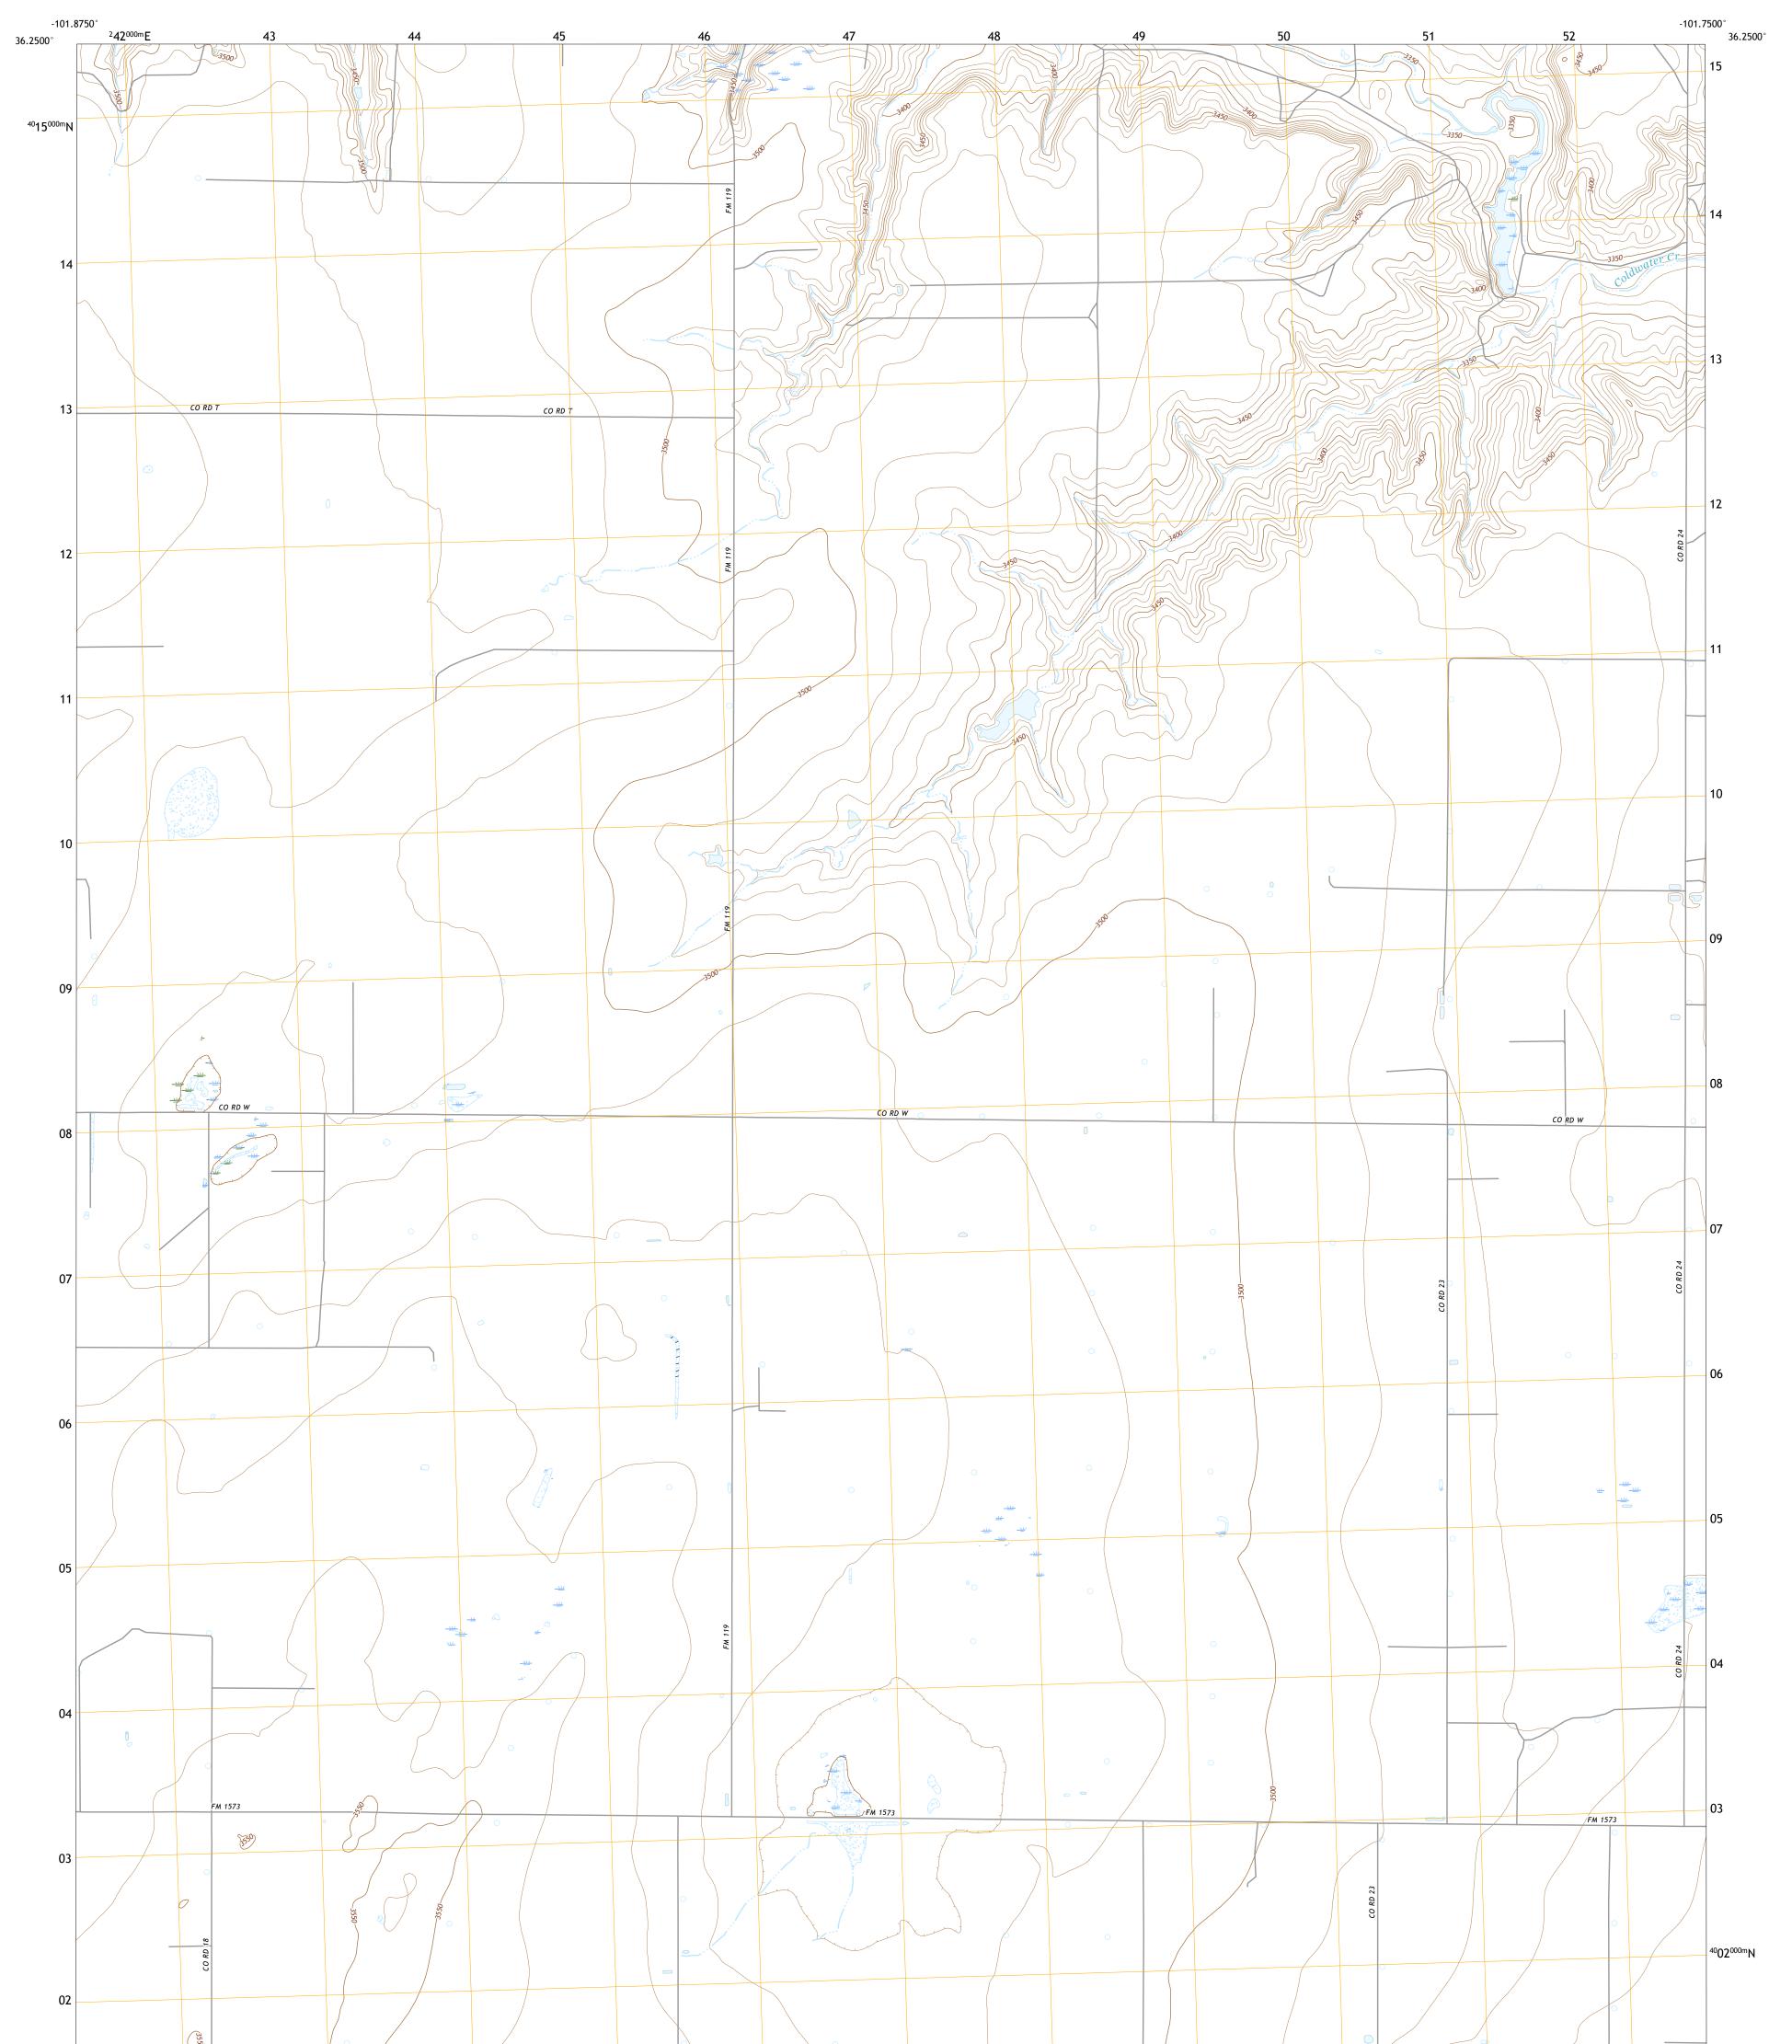

U.S. DEPARTMENT OF THE INTERIOR U.S. GEOLOGICAL SURVEY

The National Map US Topo

**Produced by the United States Geological Survey** North American Datum of 1983 (NAD83) World Geodetic System of 1984 (WGS84). Projection and 1 000-meter grid:Universal Transverse Mercator, Zone 14S This map is not a legal document. Boundaries may be generalized for this map scale. Private lands within government reservations may not be shown. Obtain permission before entering private lands.

.....NAIP, September 2016 - November 2016 U.S. Census Bureau, 2015 ......GNIS, 1979 ......National Hydrography Dataset, 2004 - 2018 .....National Elevation Dataset, 2002 .....Multiple sources; see metadata file 2016 - 2017 Imagery.... Roads..... Names..... Hydrography..... Contours.... Boundaries..... Wetlands... ..FWS National Wetlands Inventory 2003 - 2005