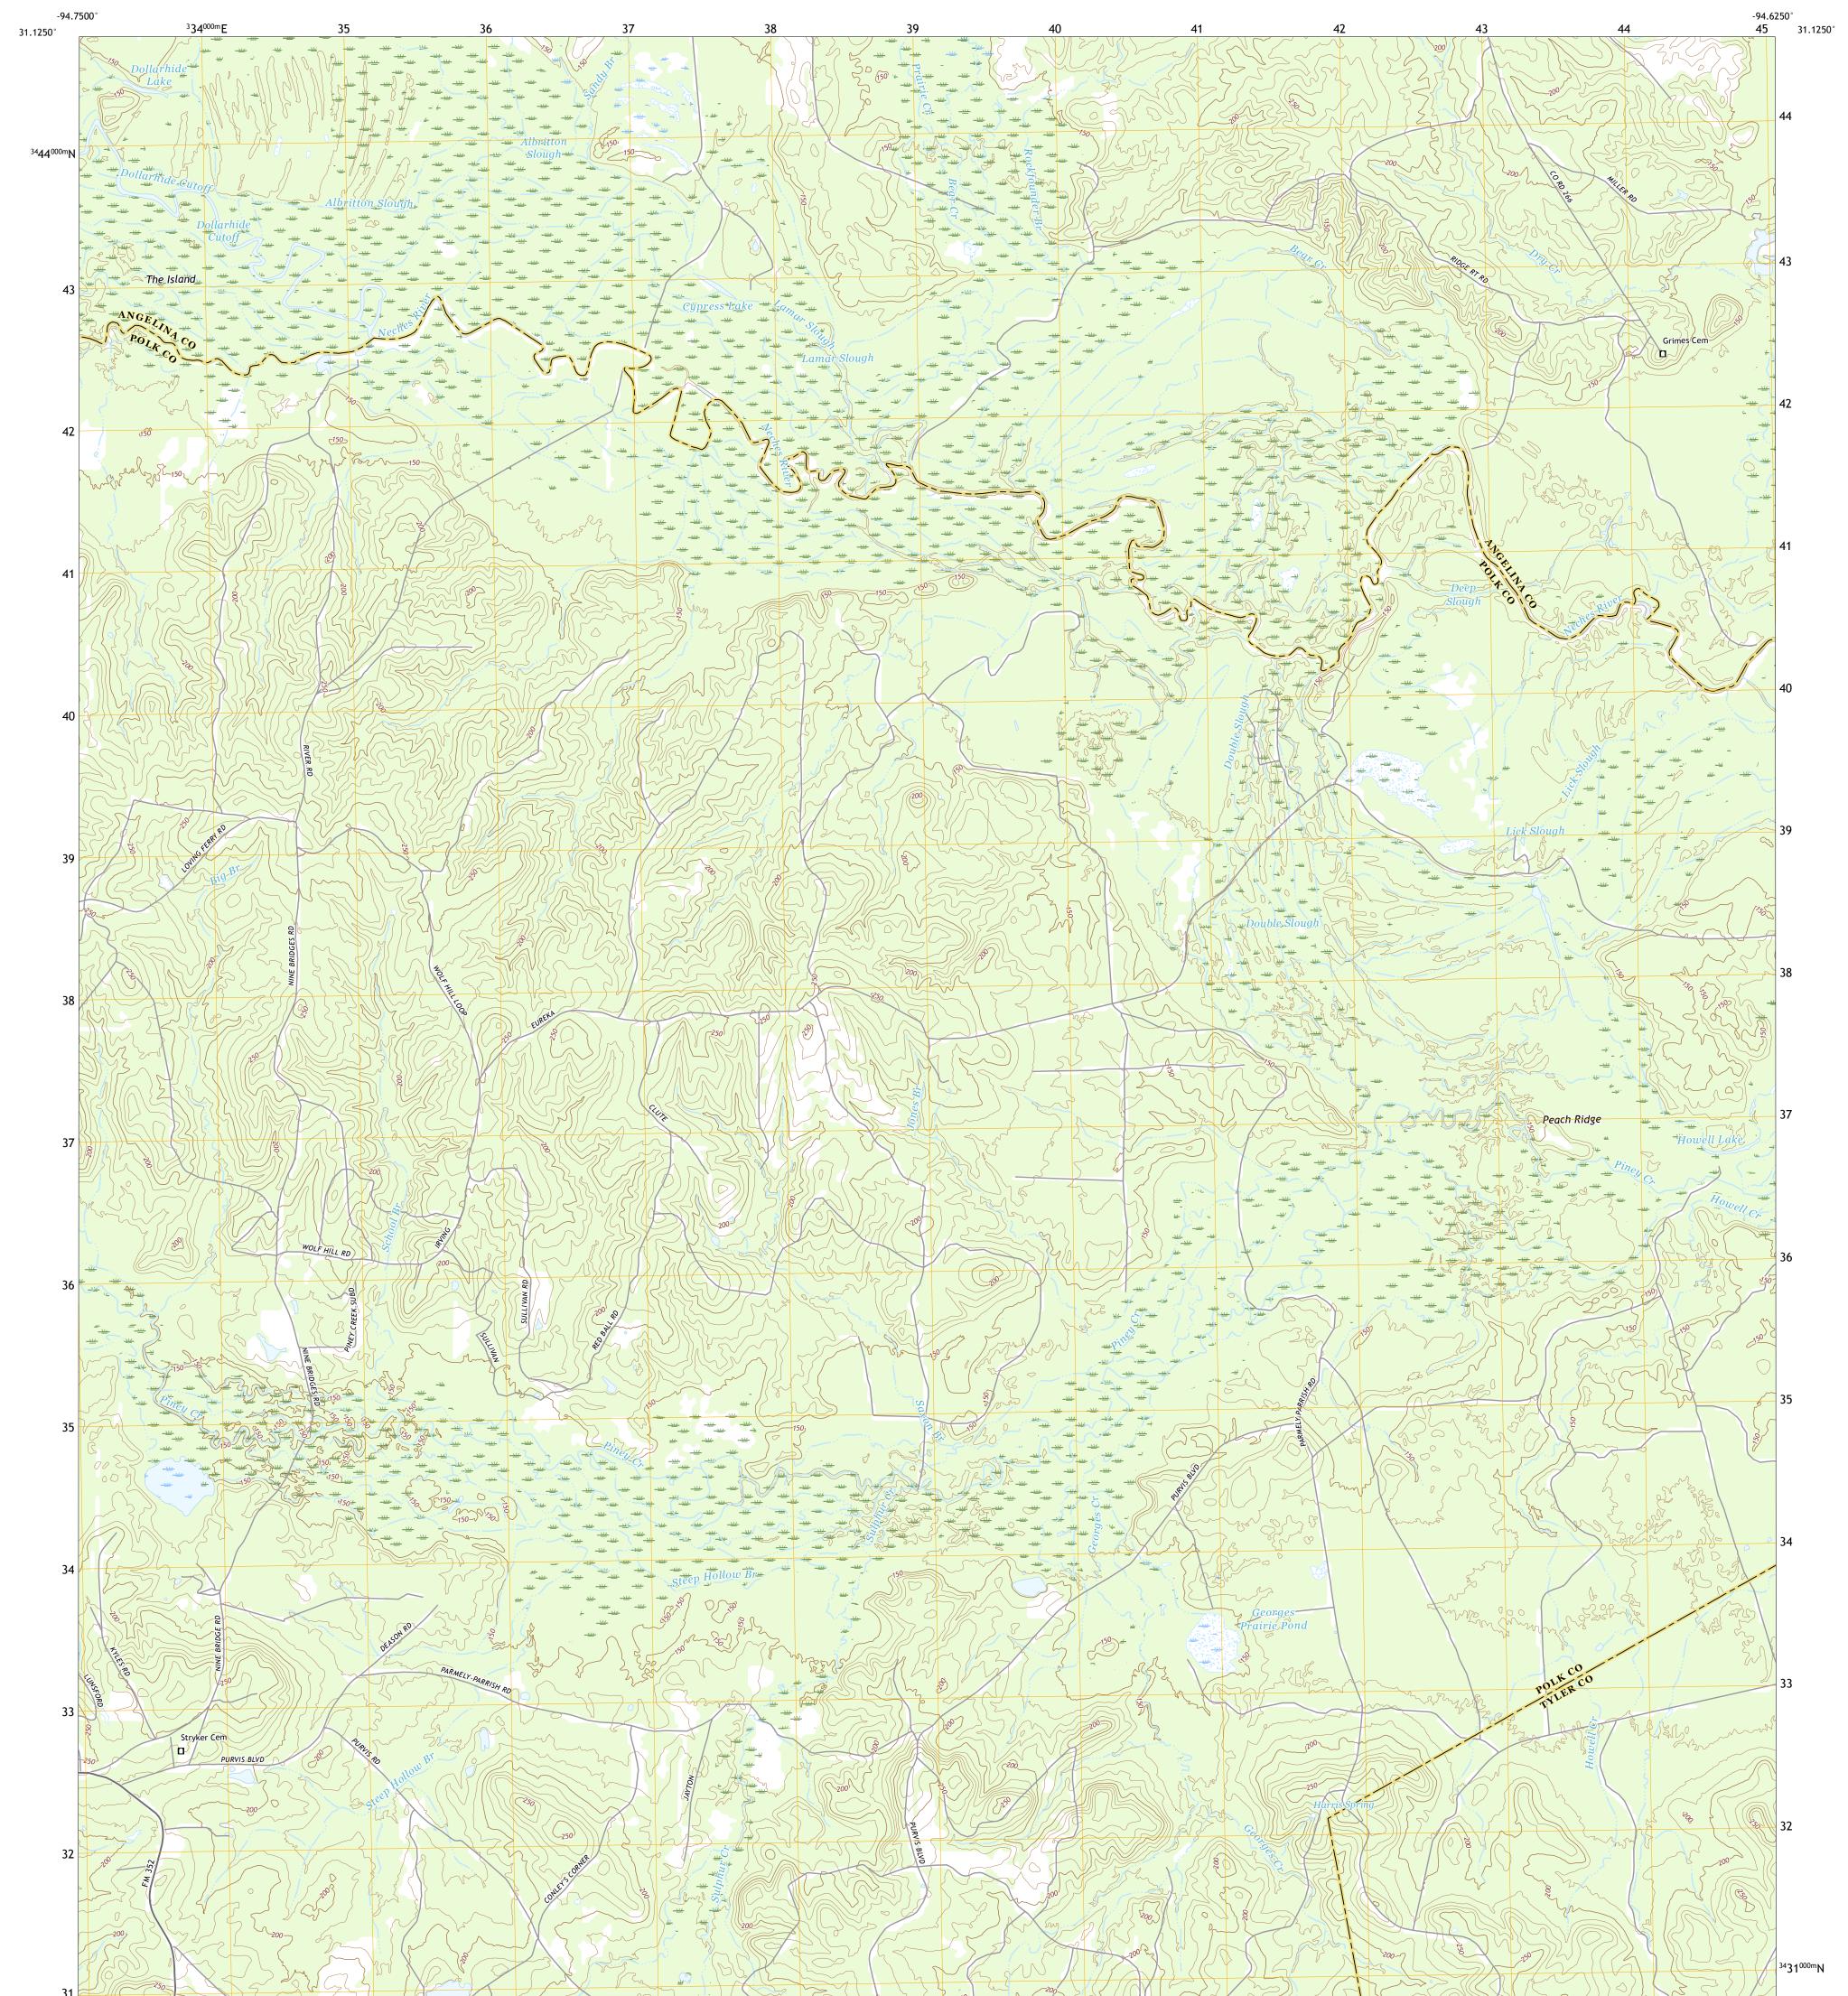

## U.S. DEPARTMENT OF THE INTERIOR U.S. GEOLOGICAL SURVEY

PLUCK QUADRANGLE TEXAS 7.5-MINUTE SERIES

Produced by the United States Geological Survey North American Datum of 1983 (NAD83) World Geodetic System of 1984 (WGS84). Projection and 1 000-meter grid:Universal Transverse Mercator, Zone 15R This map is not a legal document. Boundaries may be generalized for this map scale. Private lands within government reservations may not be shown. Obtain permission before entering private lands.

Imagery.... Roads..... Names..... Hydrography..... Contours.....Boundaries.....Mu Wetlands... ..FWS National Wetlands Inventory 1979 - 1982

Local Connector

\_\_\_\_

State Route

Local Road

4WD

2019