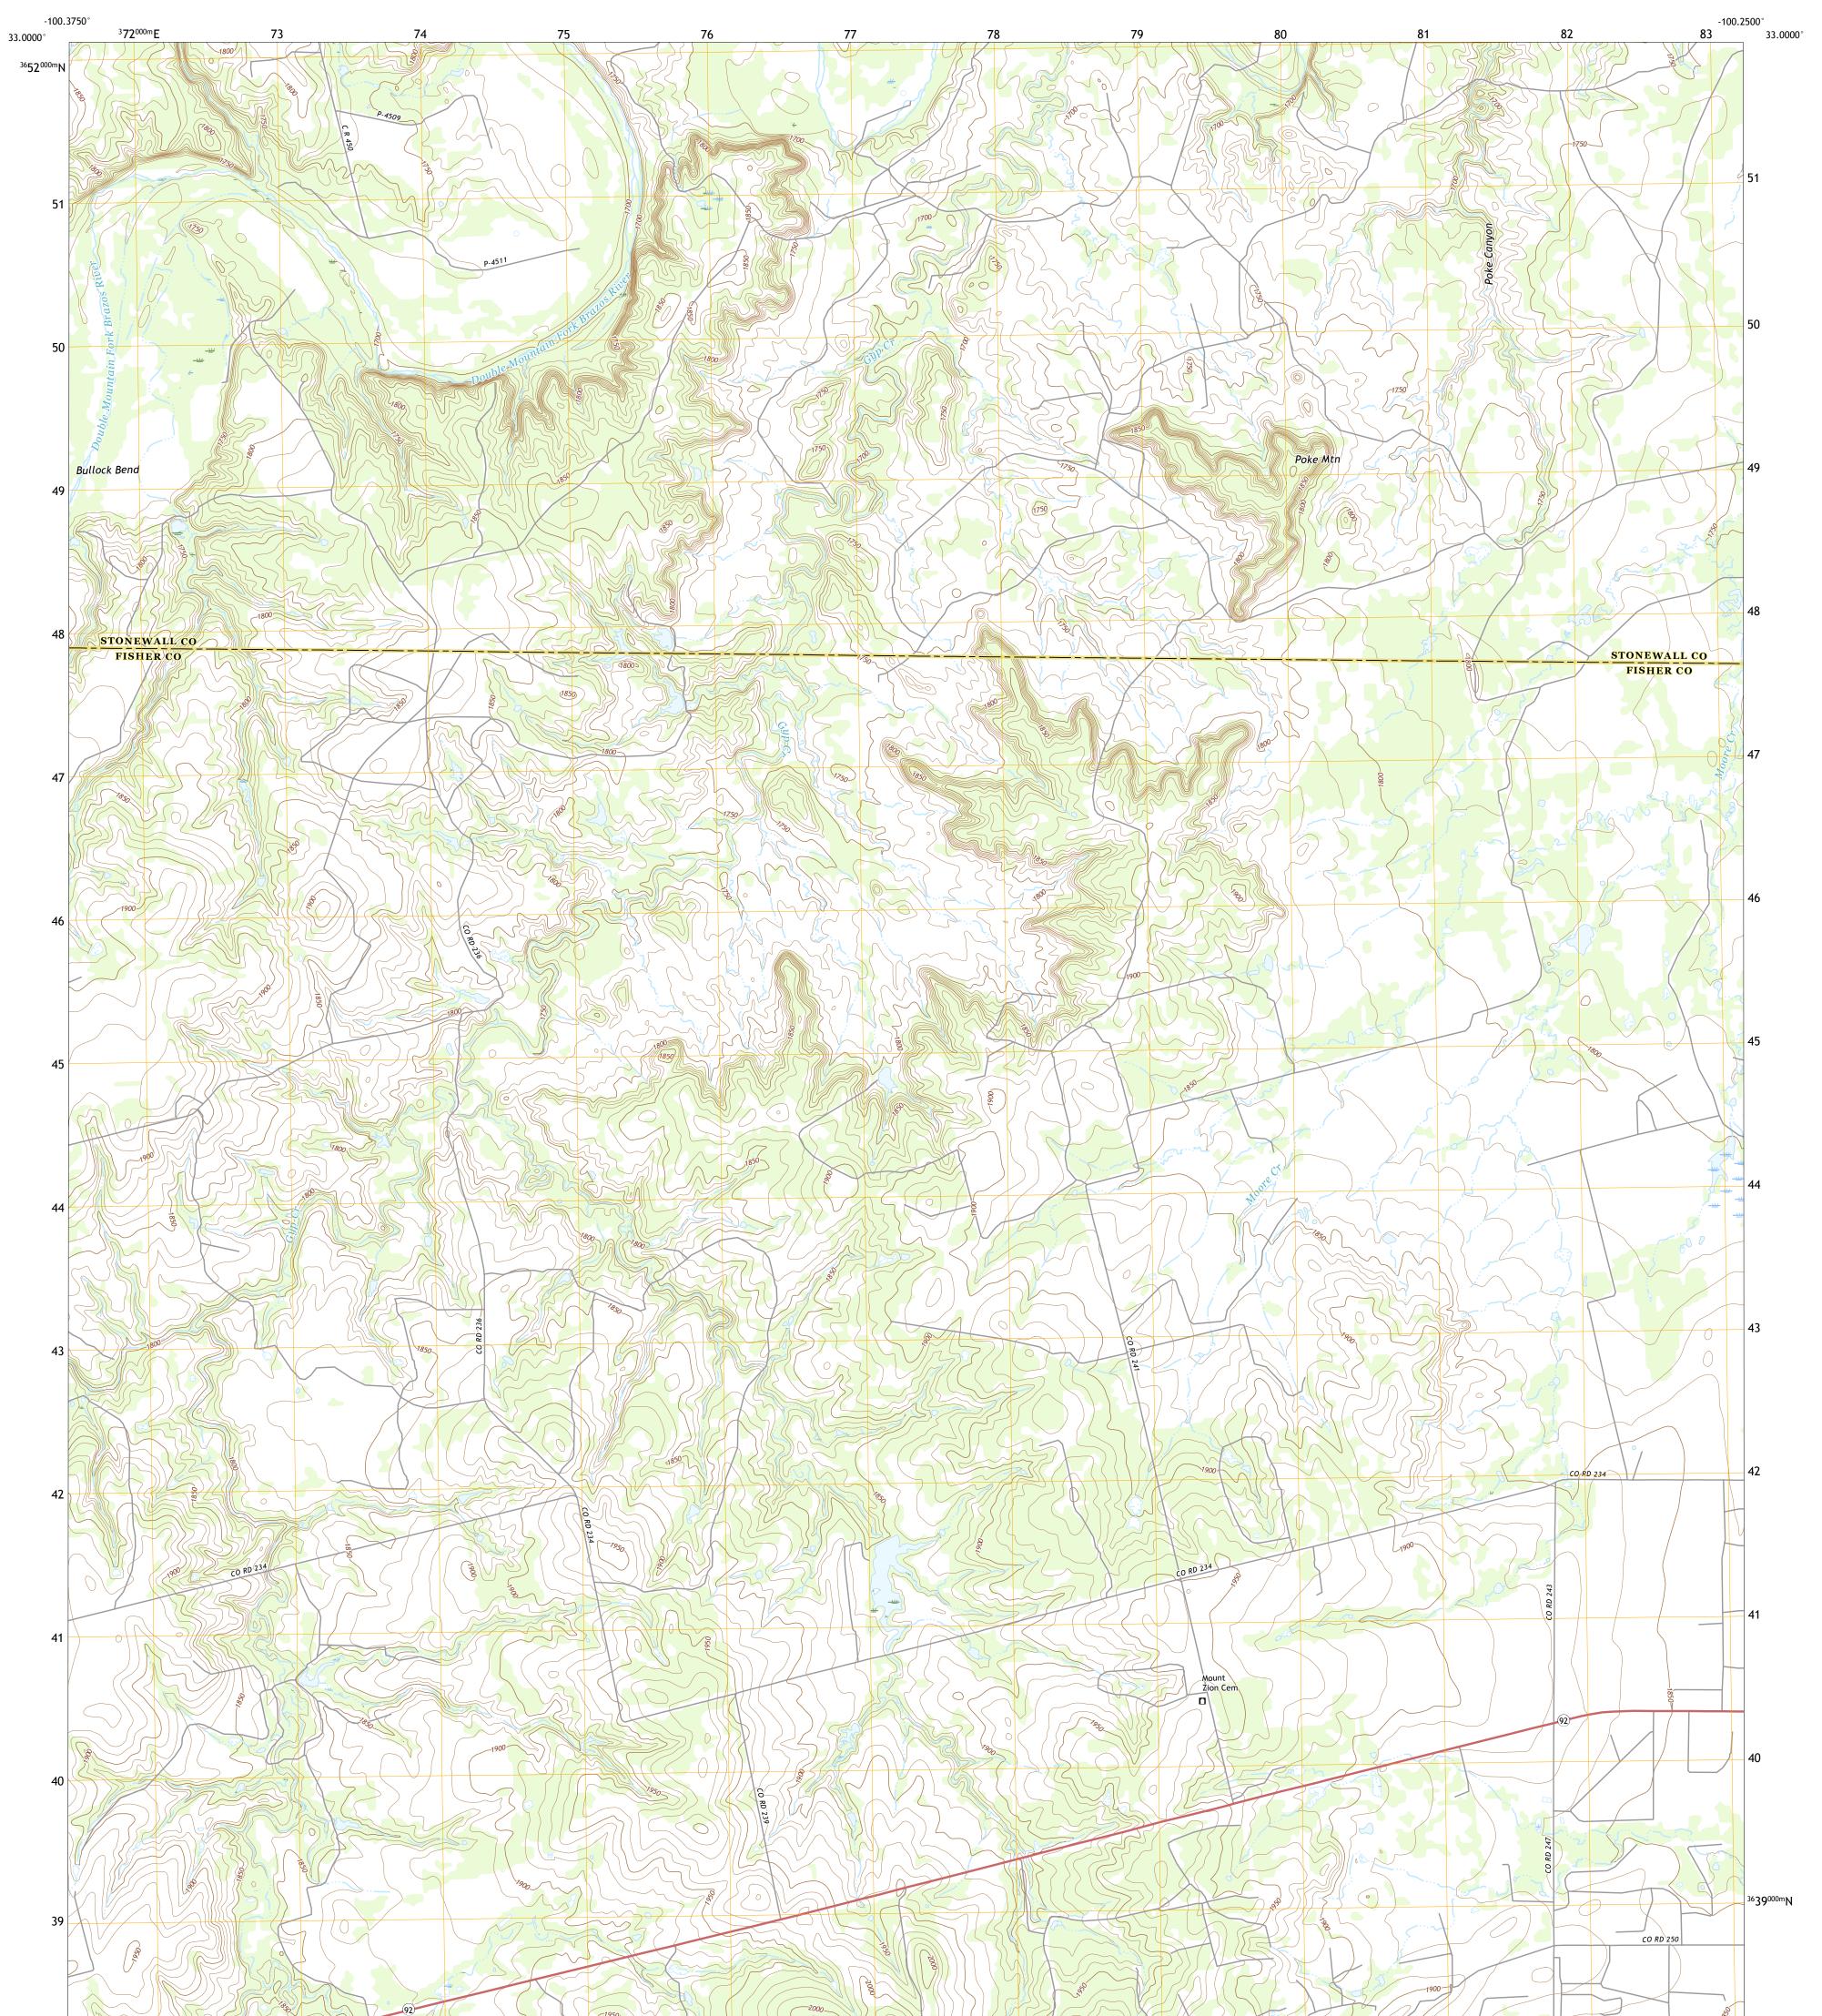

## U.S. DEPARTMENT OF THE INTERIOR U.S. GEOLOGICAL SURVEY

POKE MOUNTAIN QUADRANGLE TEXAS 7.5-MINUTE SERIES

**Produced by the United States Geological Survey** North American Datum of 1983 (NAD83) World Geodetic System of 1984 (WGS84). Projection and 1 000-meter grid:Universal Transverse Mercator, Zone 14S This map is not a legal document. Boundaries may be generalized for this map scale. Private lands within government reservations may not be shown. Obtain permission before entering private lands.