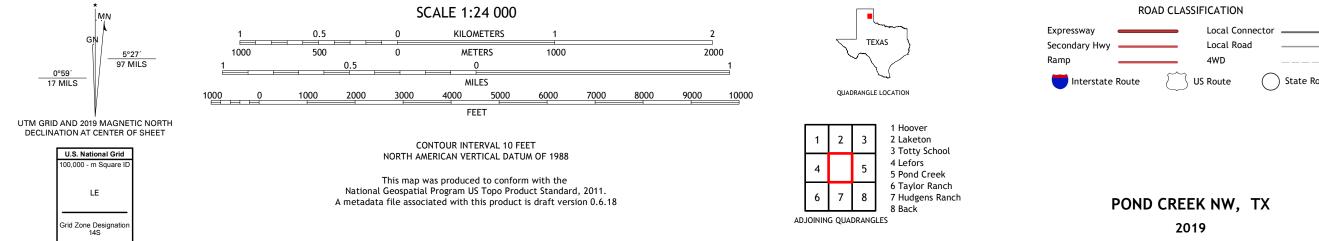

## U.S. DEPARTMENT OF THE INTERIOR U.S. GEOLOGICAL SURVEY

POND CREEK NW QUADRANGLE TEXAS - GRAY COUNTY 7.5-MINUTE SERIES

**Produced by the United States Geological Survey** North American Datum of 1983 (NAD83) World Geodetic System of 1984 (WGS84). Projection and 1 000-meter grid:Universal Transverse Mercator, Zone 14S This map is not a legal document. Boundaries may be generalized for this map scale. Private lands within government reservations may not be shown. Obtain permission before entering private lands.

.....NAIP, September 2016 - November 2016 U.S. Census Bureau, 2015 - 2018 .....GNIS, 2015 ......National Hydrography Dataset, 2002 - 2018 .....National Elevation Dataset, 2002 .....Multiple sources; see metadata file 2016 - 2017 Imagery.... Roads..... Names..... Hydrography..... Contours.....Boundaries.....Mu Wetlands... ..FWS National Wetlands Inventory 2003 - 2005

## NSN. 7643016397777 NGA REF NO. US GS X 24 K 35941

\_\_\_\_

State Route