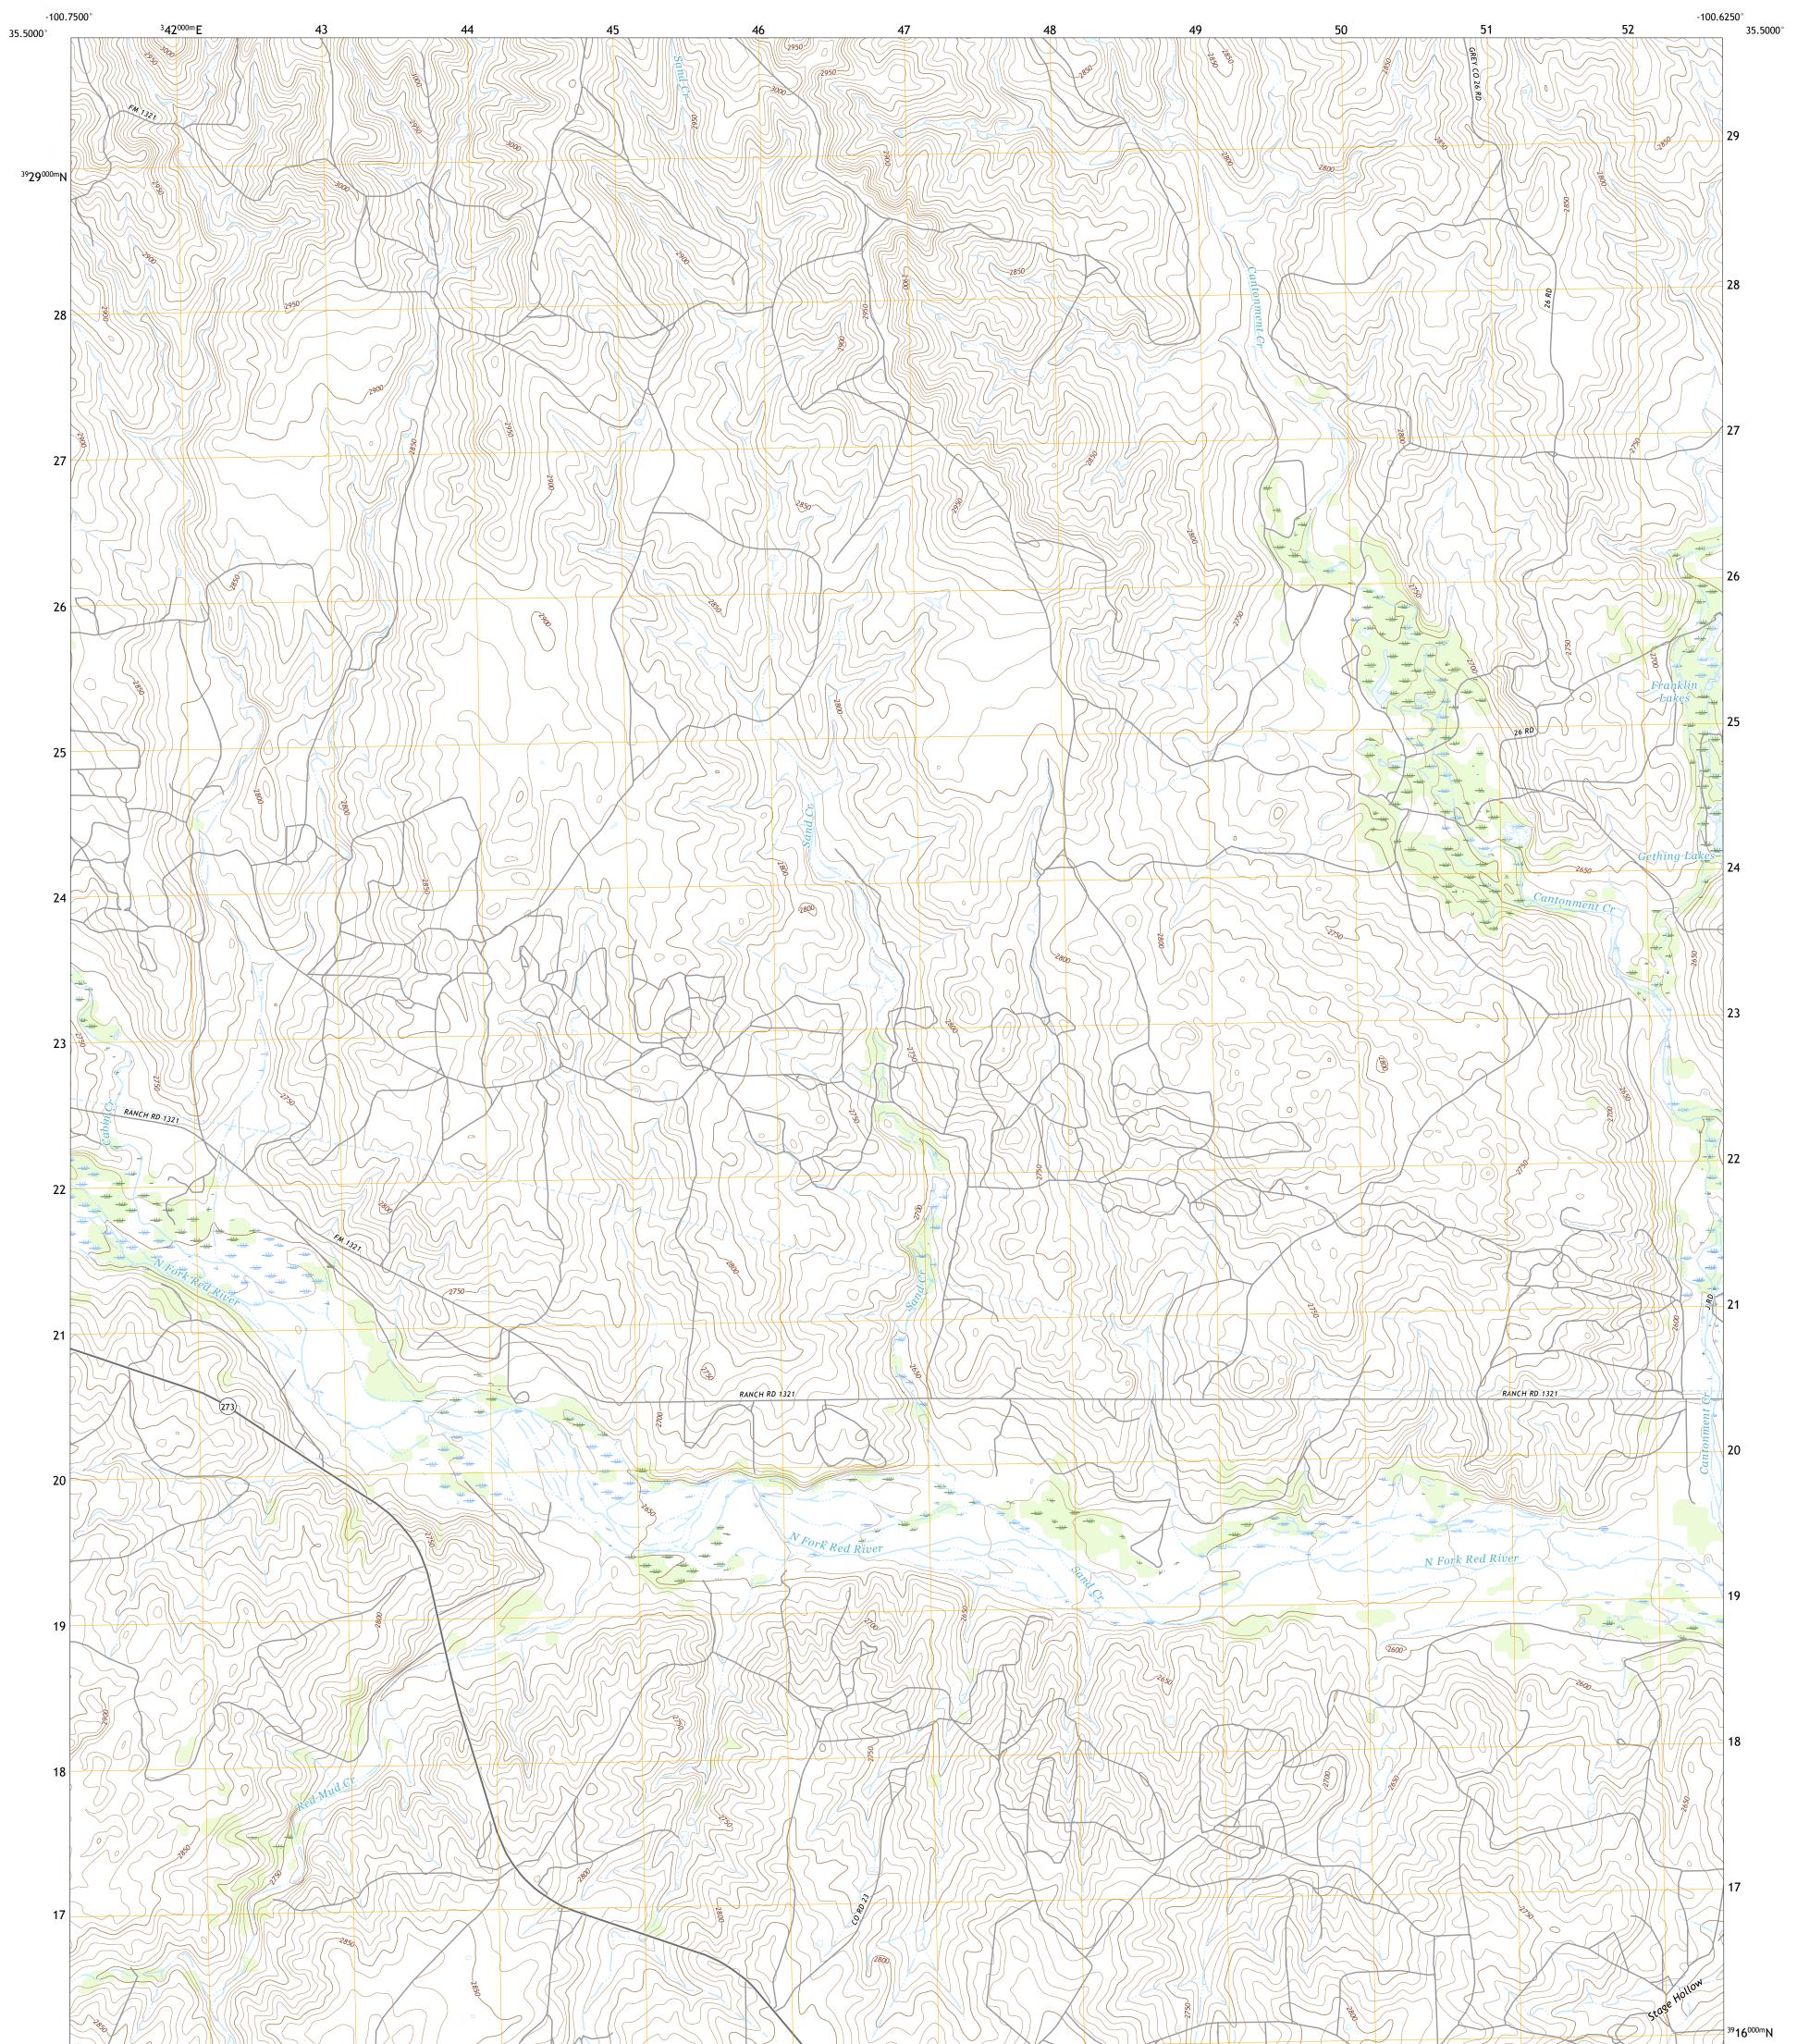

## U.S. DEPARTMENT OF THE INTERIOR U.S. GEOLOGICAL SURVEY

POND CREEK NW QUADRANGLE TEXAS - GRAY COUNTY 7.5-MINUTE SERIES

**Produced by the United States Geological Survey** North American Datum of 1983 (NAD83) World Geodetic System of 1984 (WGS84). Projection and 1 000-meter grid:Universal Transverse Mercator, Zone 14S This map is not a legal document. Boundaries may be generalized for this map scale. Private lands within government reservations may not be shown. Obtain permission before entering private lands.