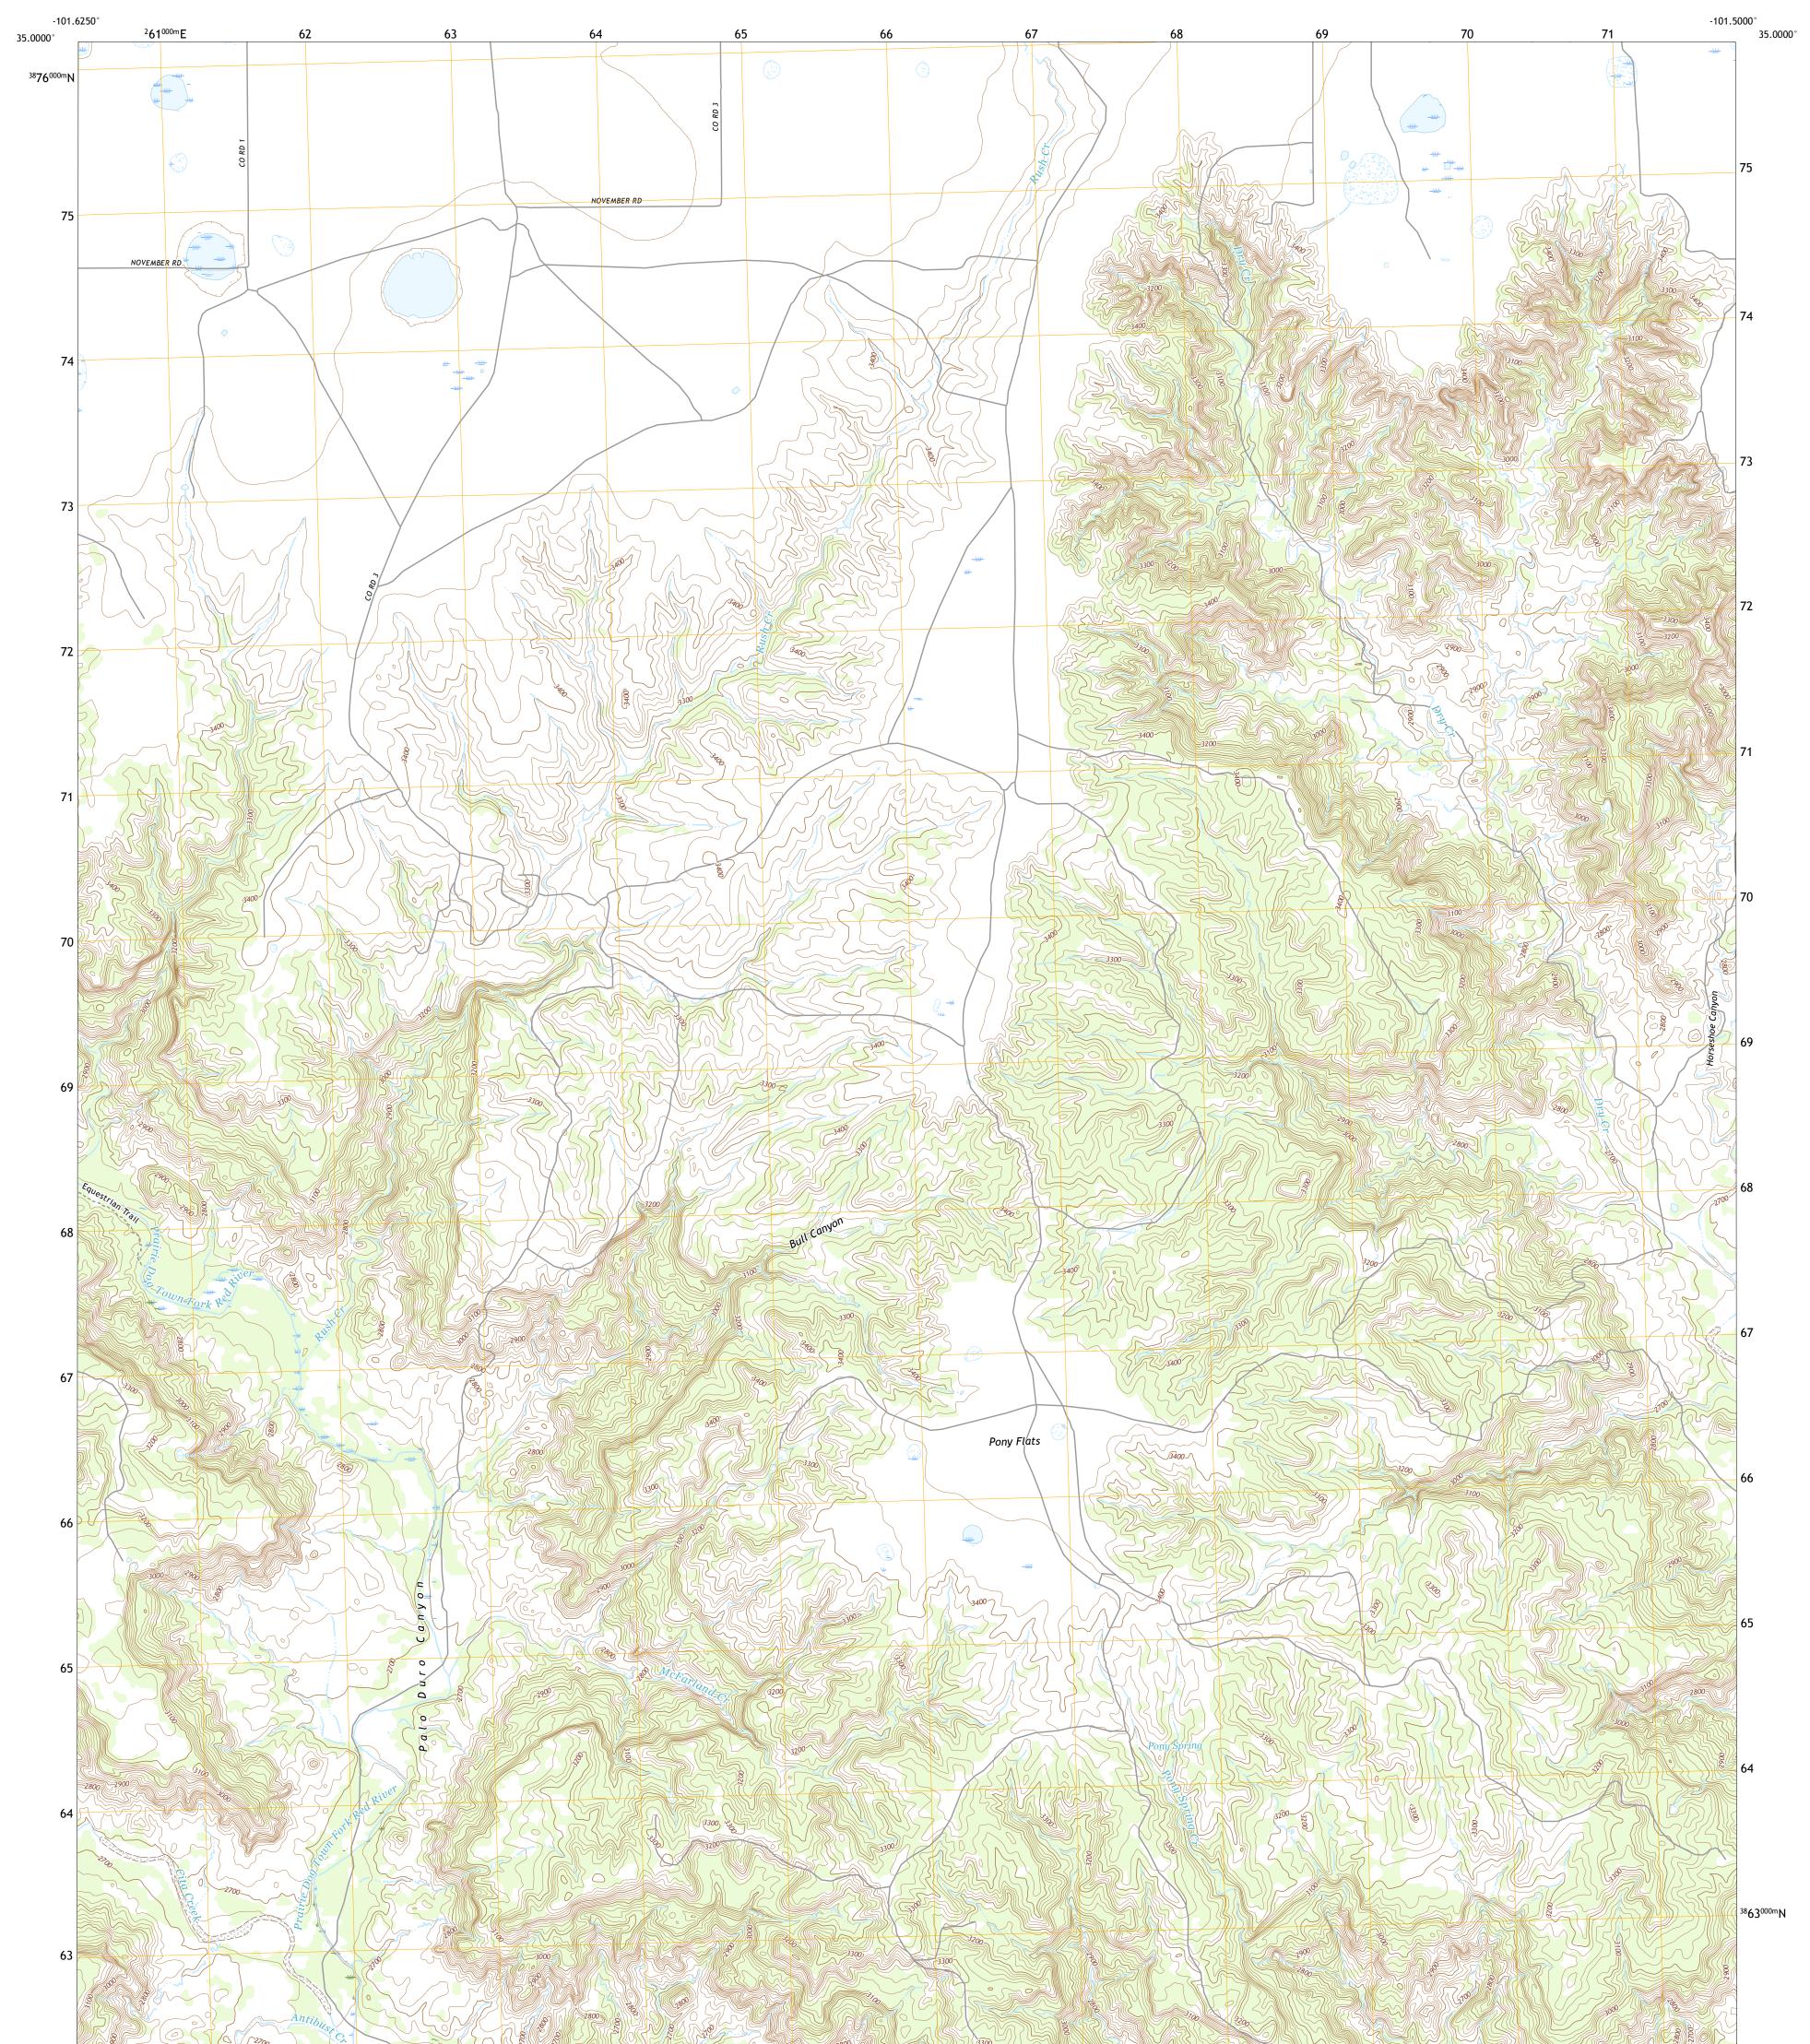

PONY FLATS QUADRANGLE TEXAS - ARMSTRONG COUNTY 7.5-MINUTE SERIES

**Produced by the United States Geological Survey** North American Datum of 1983 (NAD83) World Geodetic System of 1984 (WGS84). Projection and 1 000-meter grid:Universal Transverse Mercator, Zone 14S This map is not a legal document. Boundaries may be generalized for this map scale. Private lands within government reservations may not be shown. Obtain permission before entering private lands.