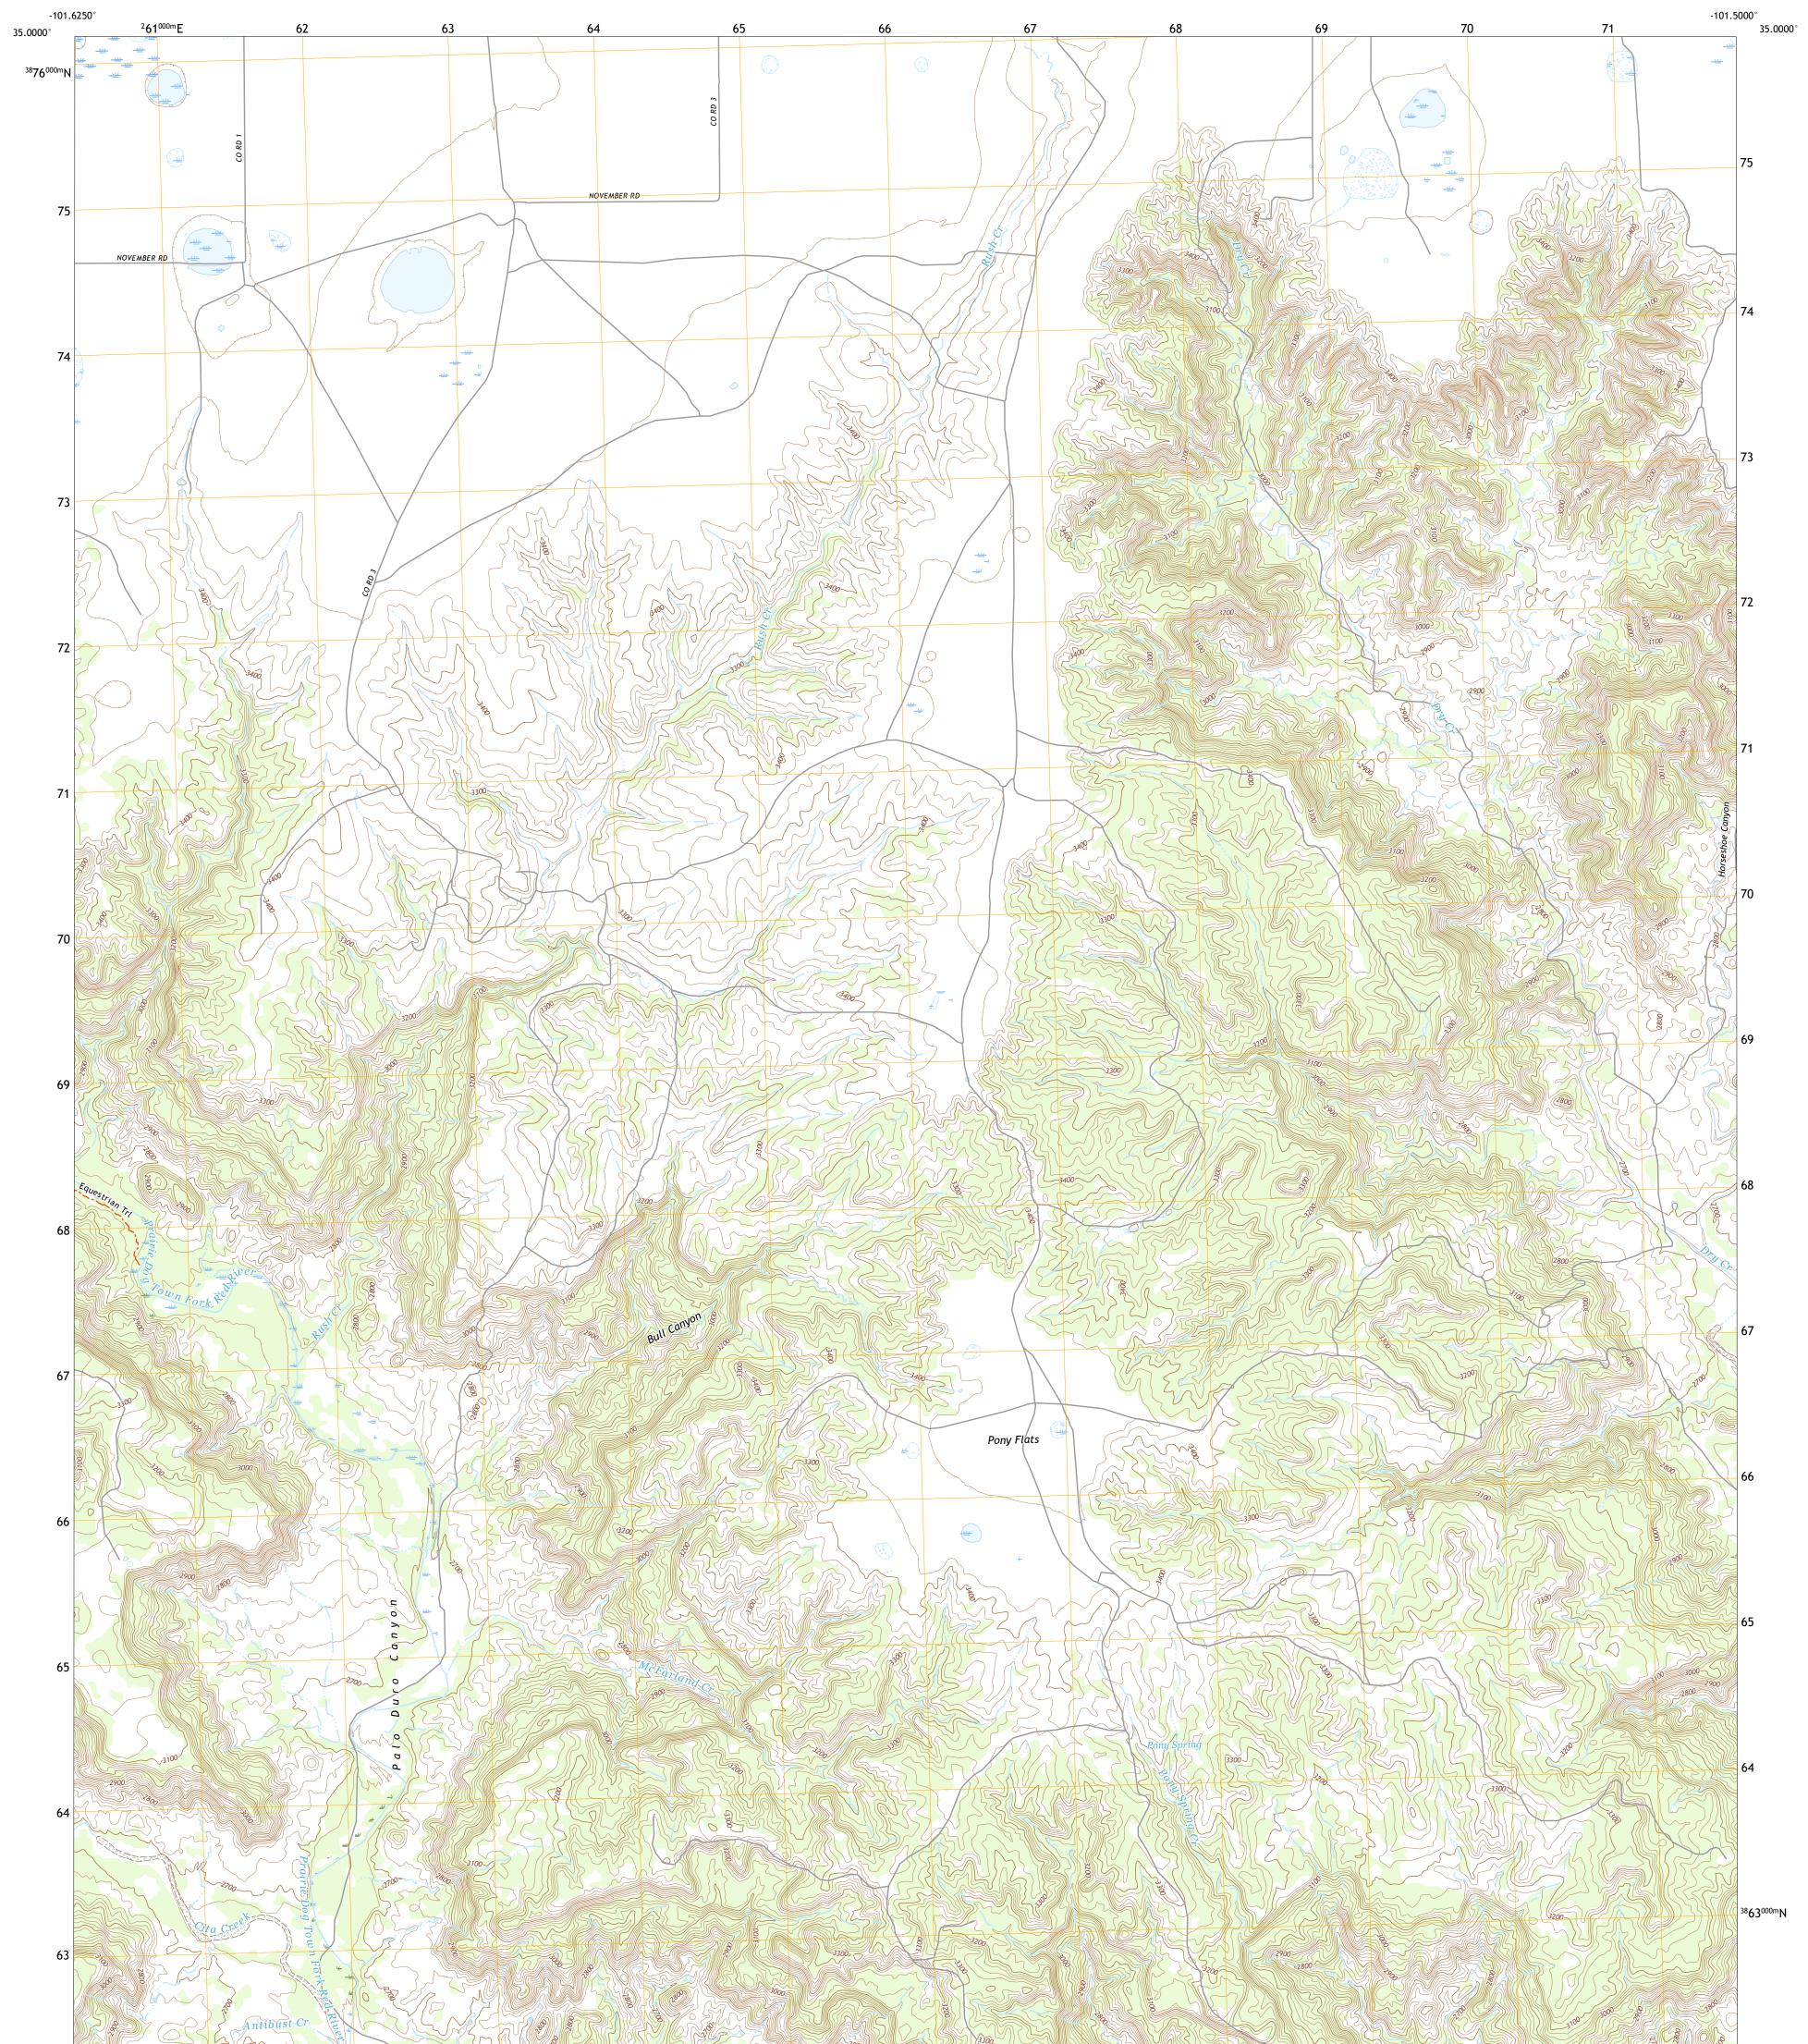

PONY FLATS QUADRANGLE TEXAS - ARMSTRONG COUNTY 7.5-MINUTE SERIES

**Produced by the United States Geological Survey** North American Datum of 1983 (NAD83) World Geodetic System of 1984 (WGS84). Projection and 1 000-meter grid:Universal Transverse Mercator, Zone 14S This map is not a legal document. Boundaries may be generalized for this map scale. Private lands within government reservations may not be shown. Obtain permission before entering private lands.