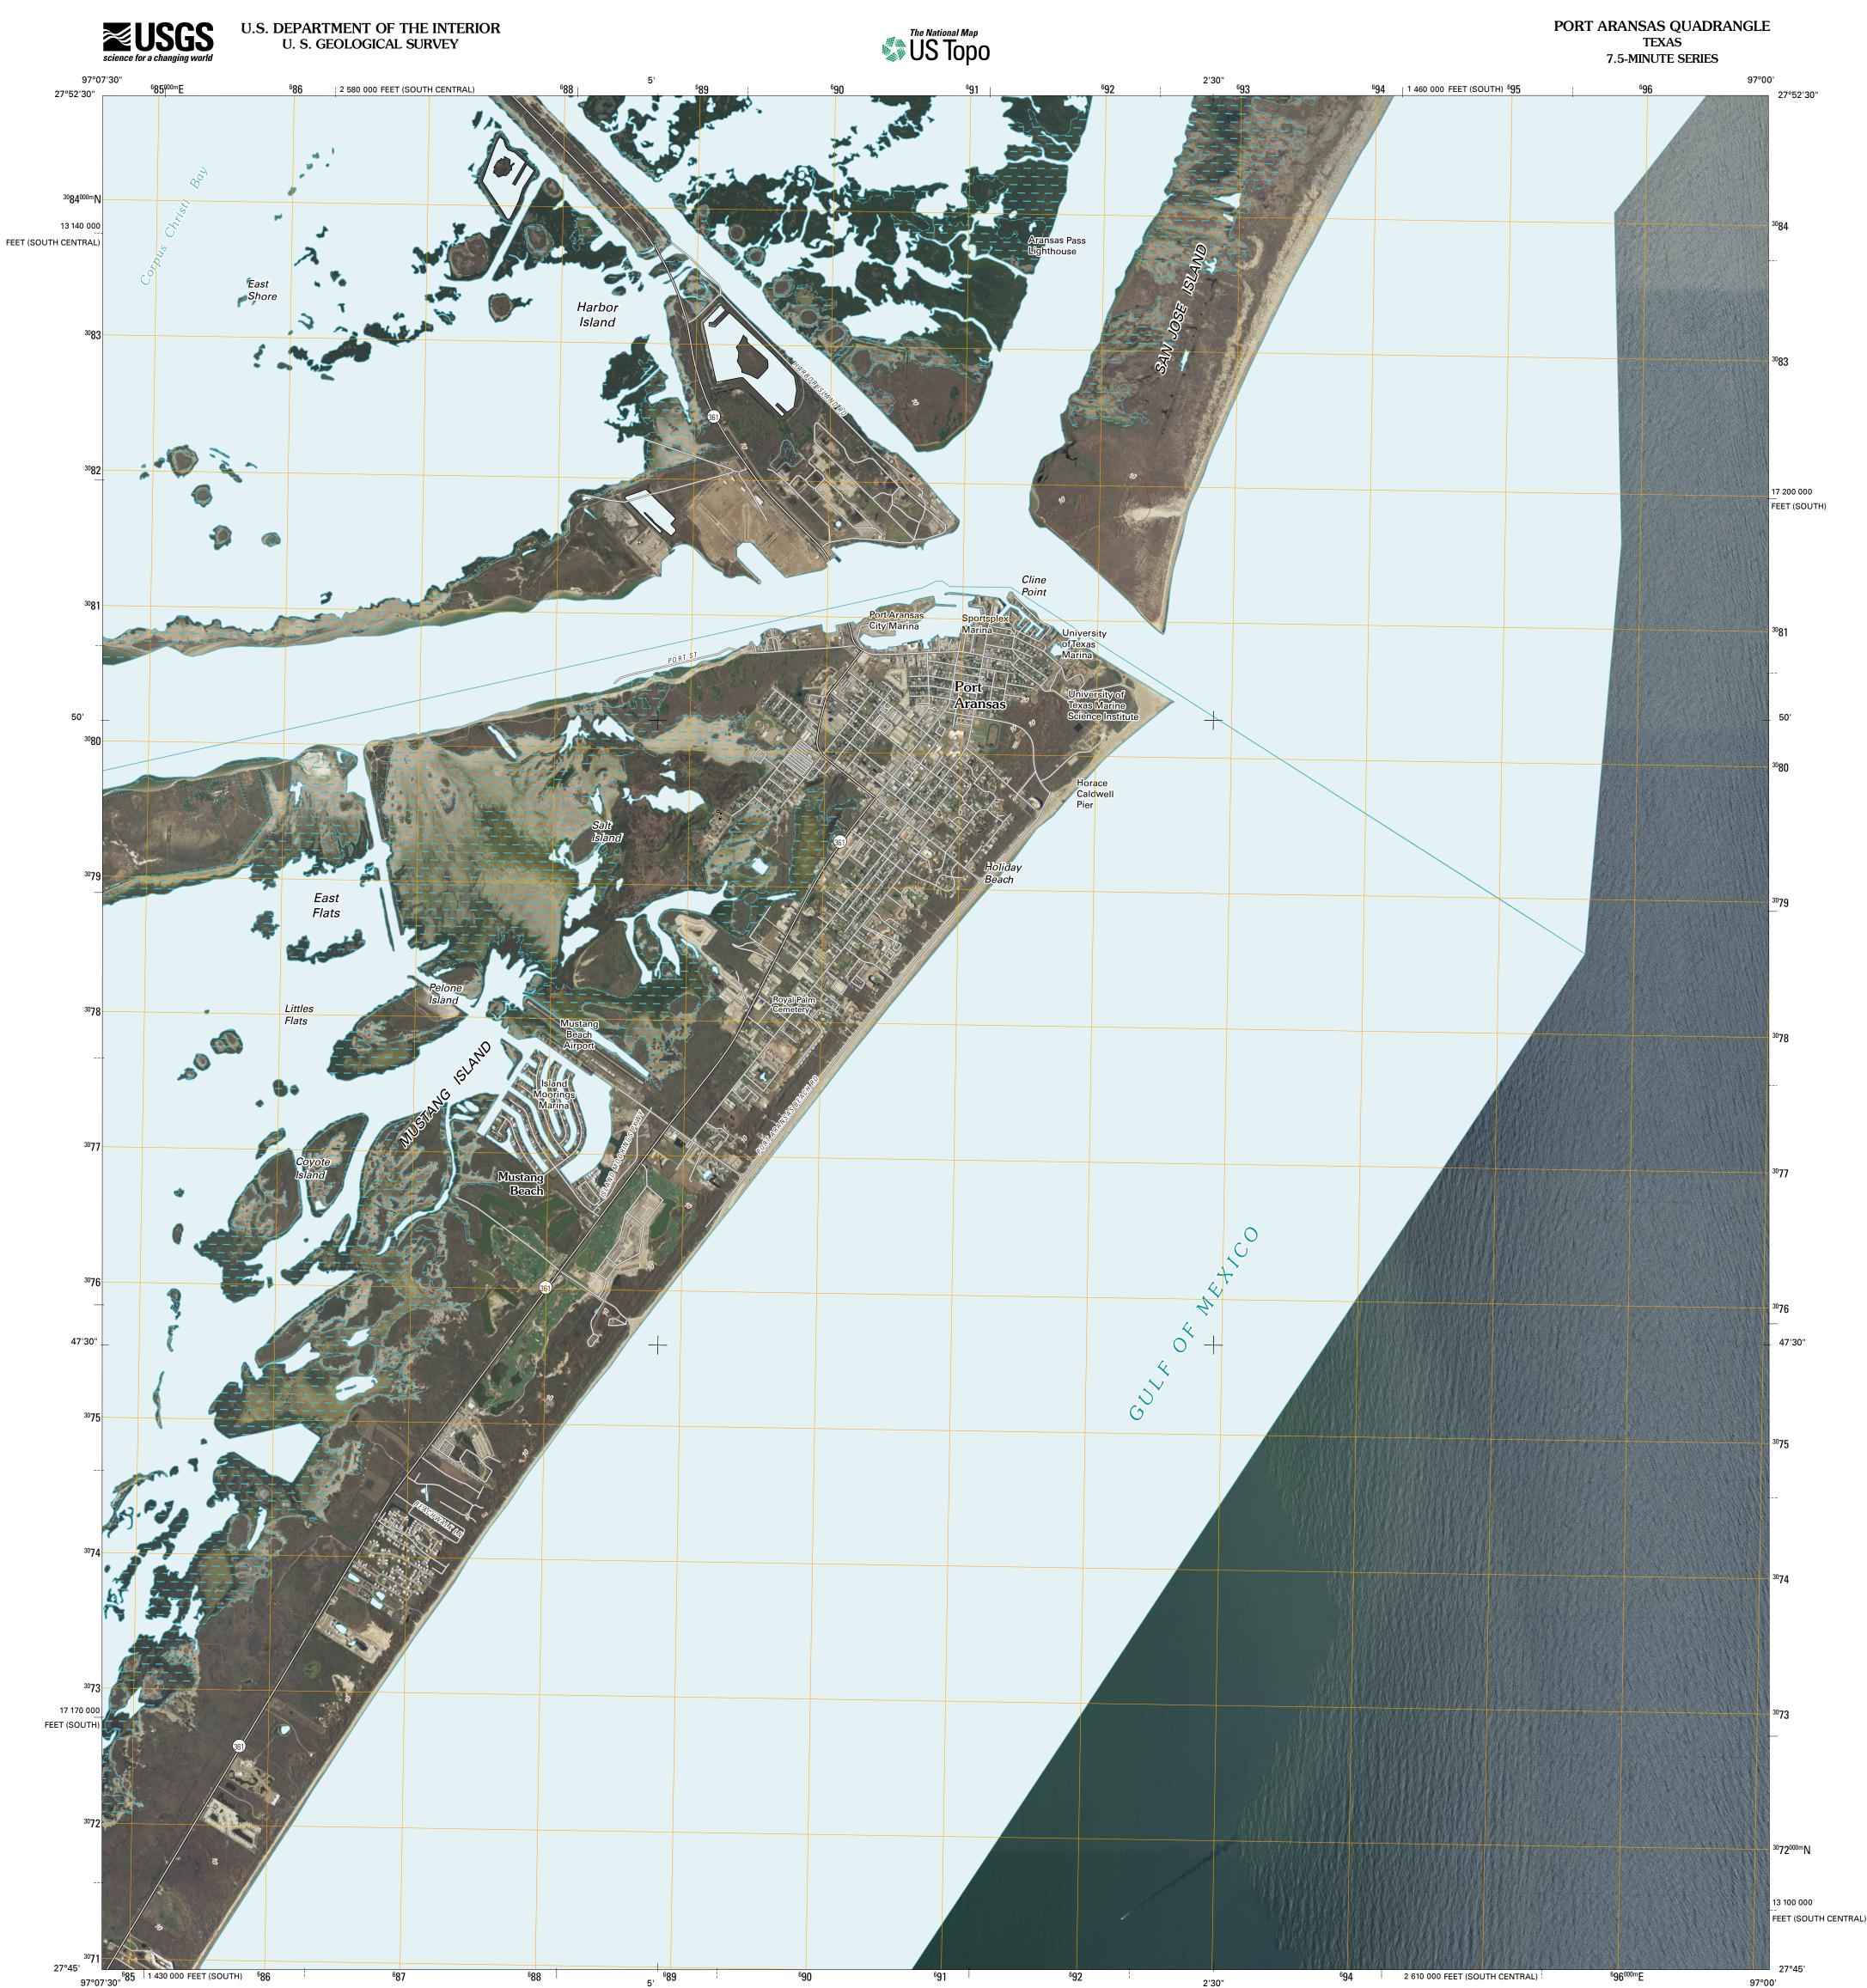

97°07'30"

Imagery... Roads.....

Names.....

Hydrography..... Contours....

Produced by the United States Geological Survey North American Datum of 1983 (NAD83) World Geodetic System of 1984 (WGS84). Projection and 1 000-meter grid: Universal Transverse Mercator, Zone 14R 10 000-foot ticks: Texas Coordinate System of 1983 (south and south central zones)

.....NAIP, April 2008 .....US Census Bureau TIGER data with limited USGS updates, 2008 .....GNIS, 2008 .....National Hydrography Dataset, 1995 .....National Elevation Dataset, 1998

2'30"

TEXAS

QUADRANGLE LOCATION