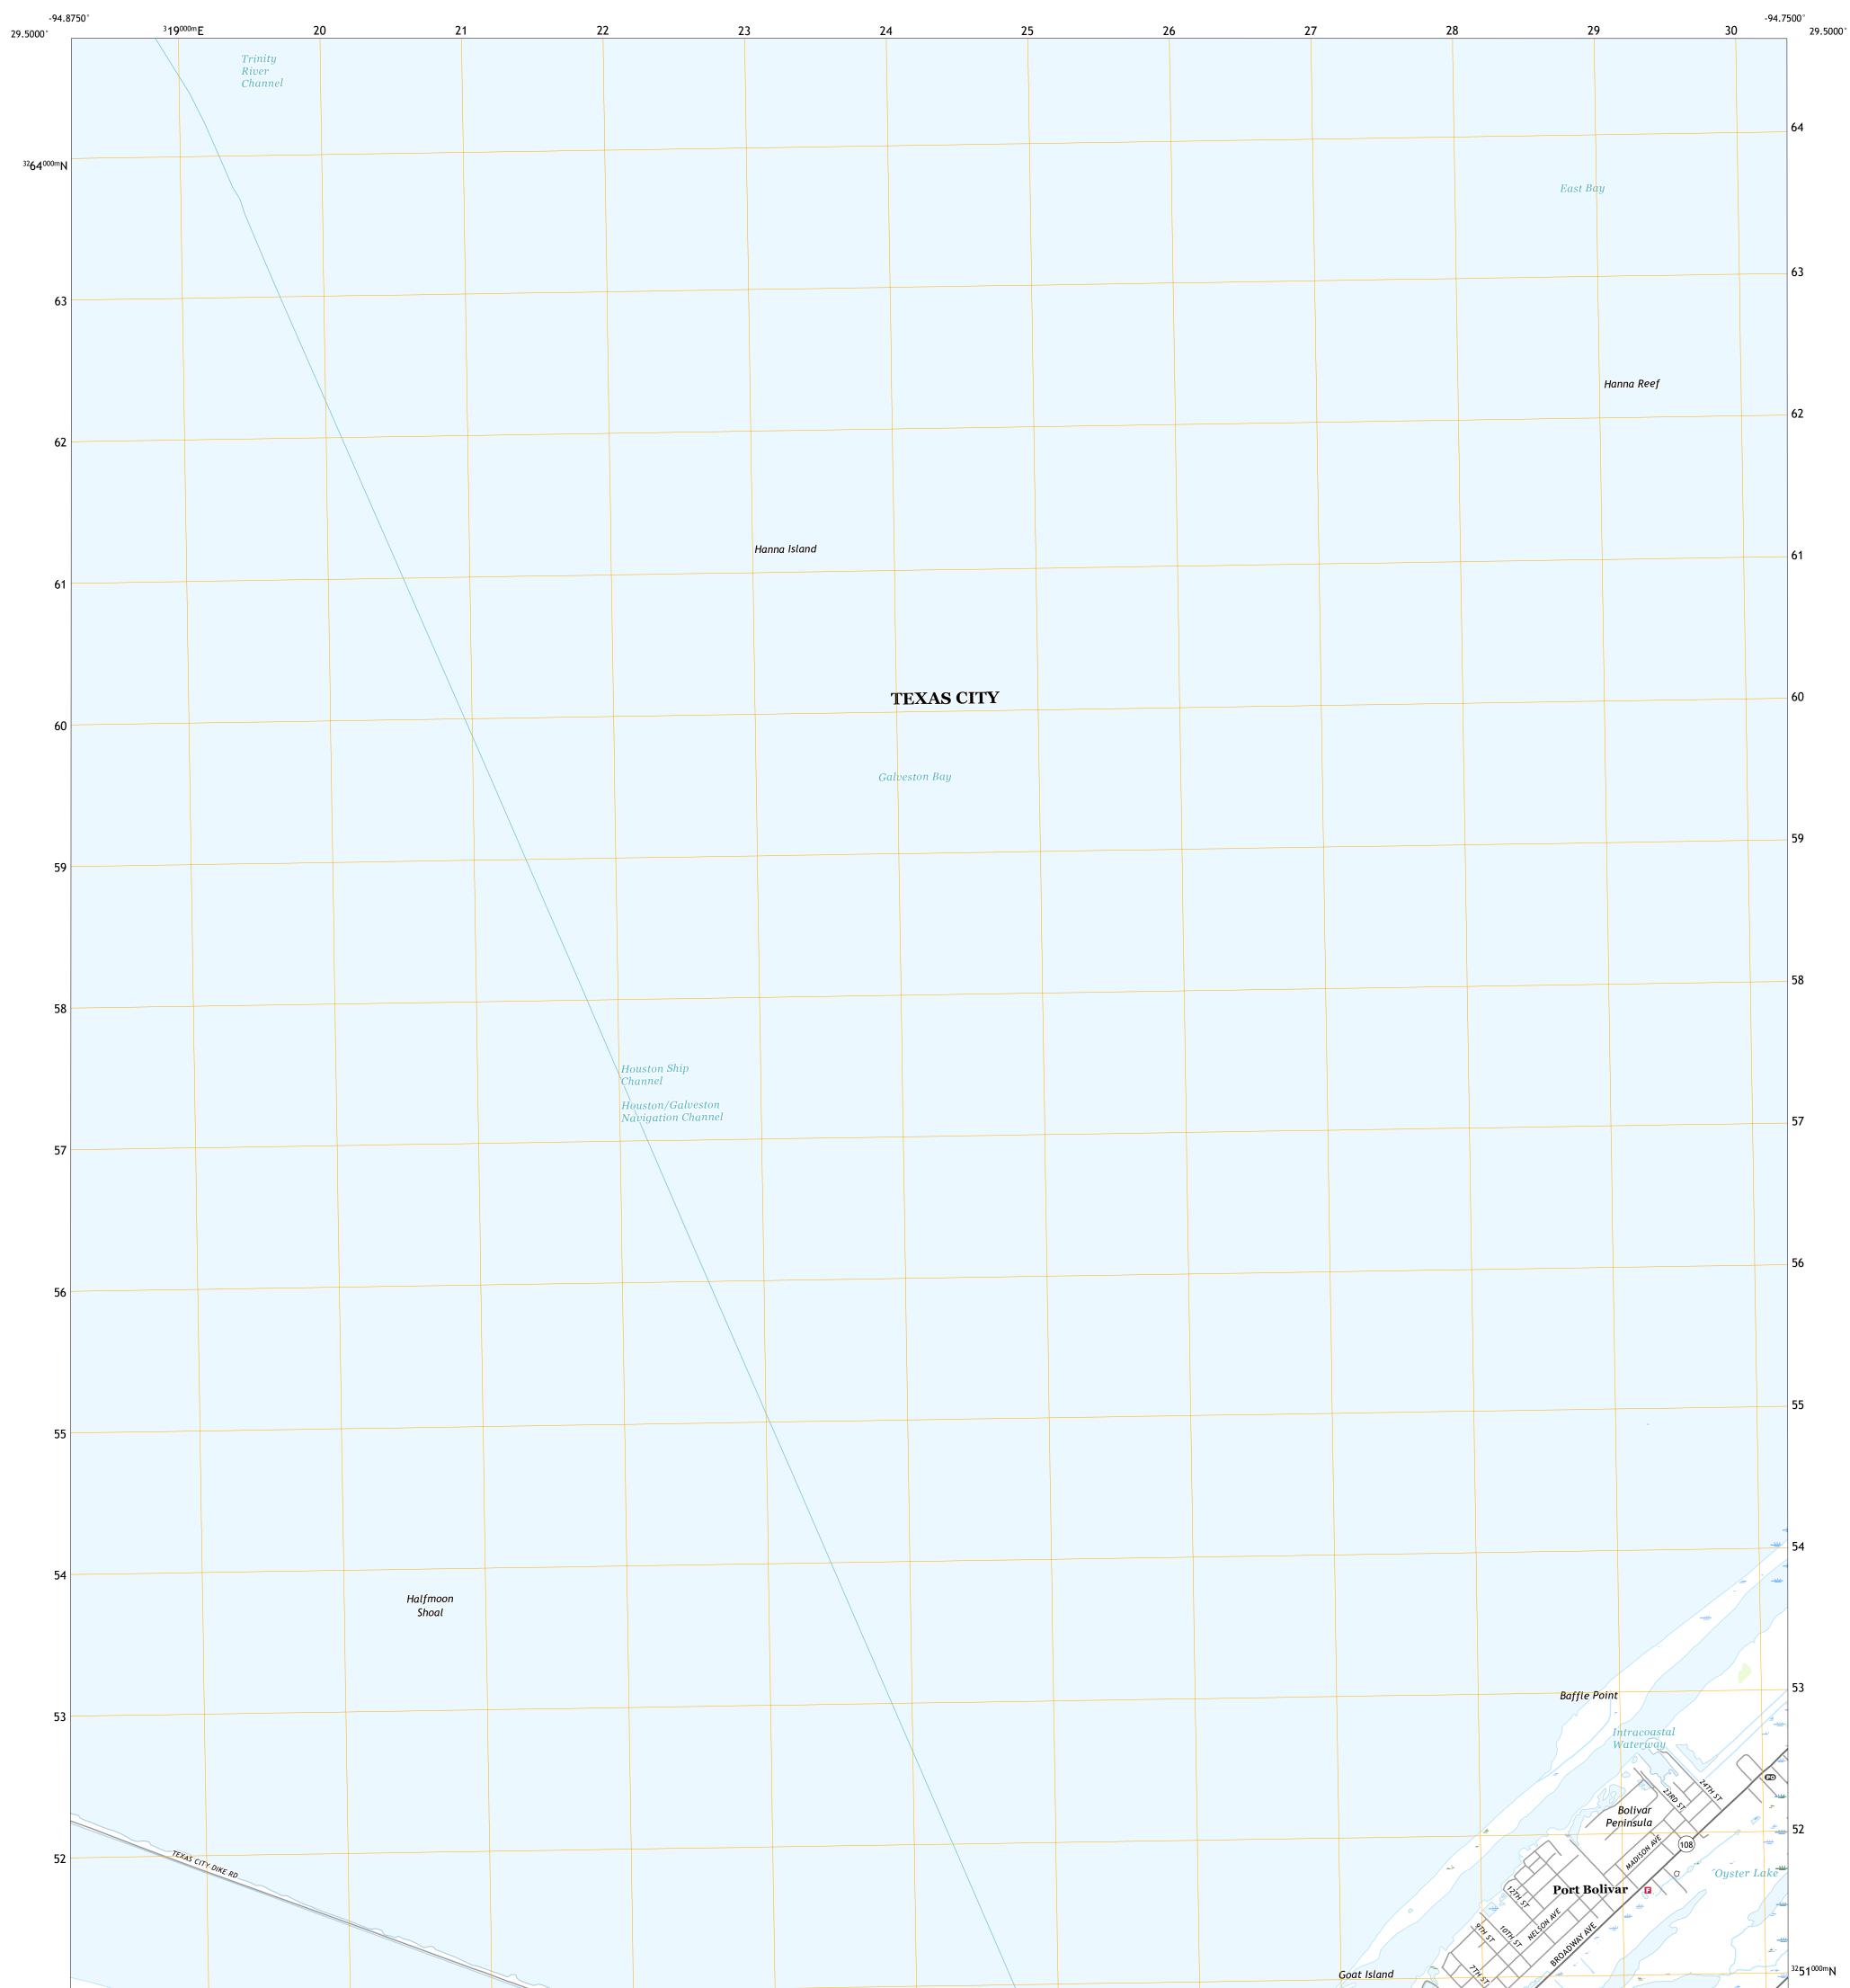

Science for a changing world









Produced by the United States Geological Survey North American Datum of 1983 (NAD83) World Geodetic System of 1984 (WGS84). Projection and 1 000-meter grid:Universal Transverse Mercator, Zone 15R This map is not a legal document. Boundaries may be generalized for this map scale. Private lands within government reservations may not be shown. Obtain permission before entering private lands.

Imagery......NAIP, September 2016 - November 2016 Roads......GNIS, 1979 - 2022 Hydrography......GNIS, 1979 - 2022 Hydrography.....National Hydrography Dataset, 2003 - 2018 Contours.....National Elevation Dataset, Not Available Boundaries.....Multiple sources; see metadata file 2019 - 2021 Wetlands.....FWS National Wetlands Inventory Not Available





PORT BOLIVAR, TX

2022