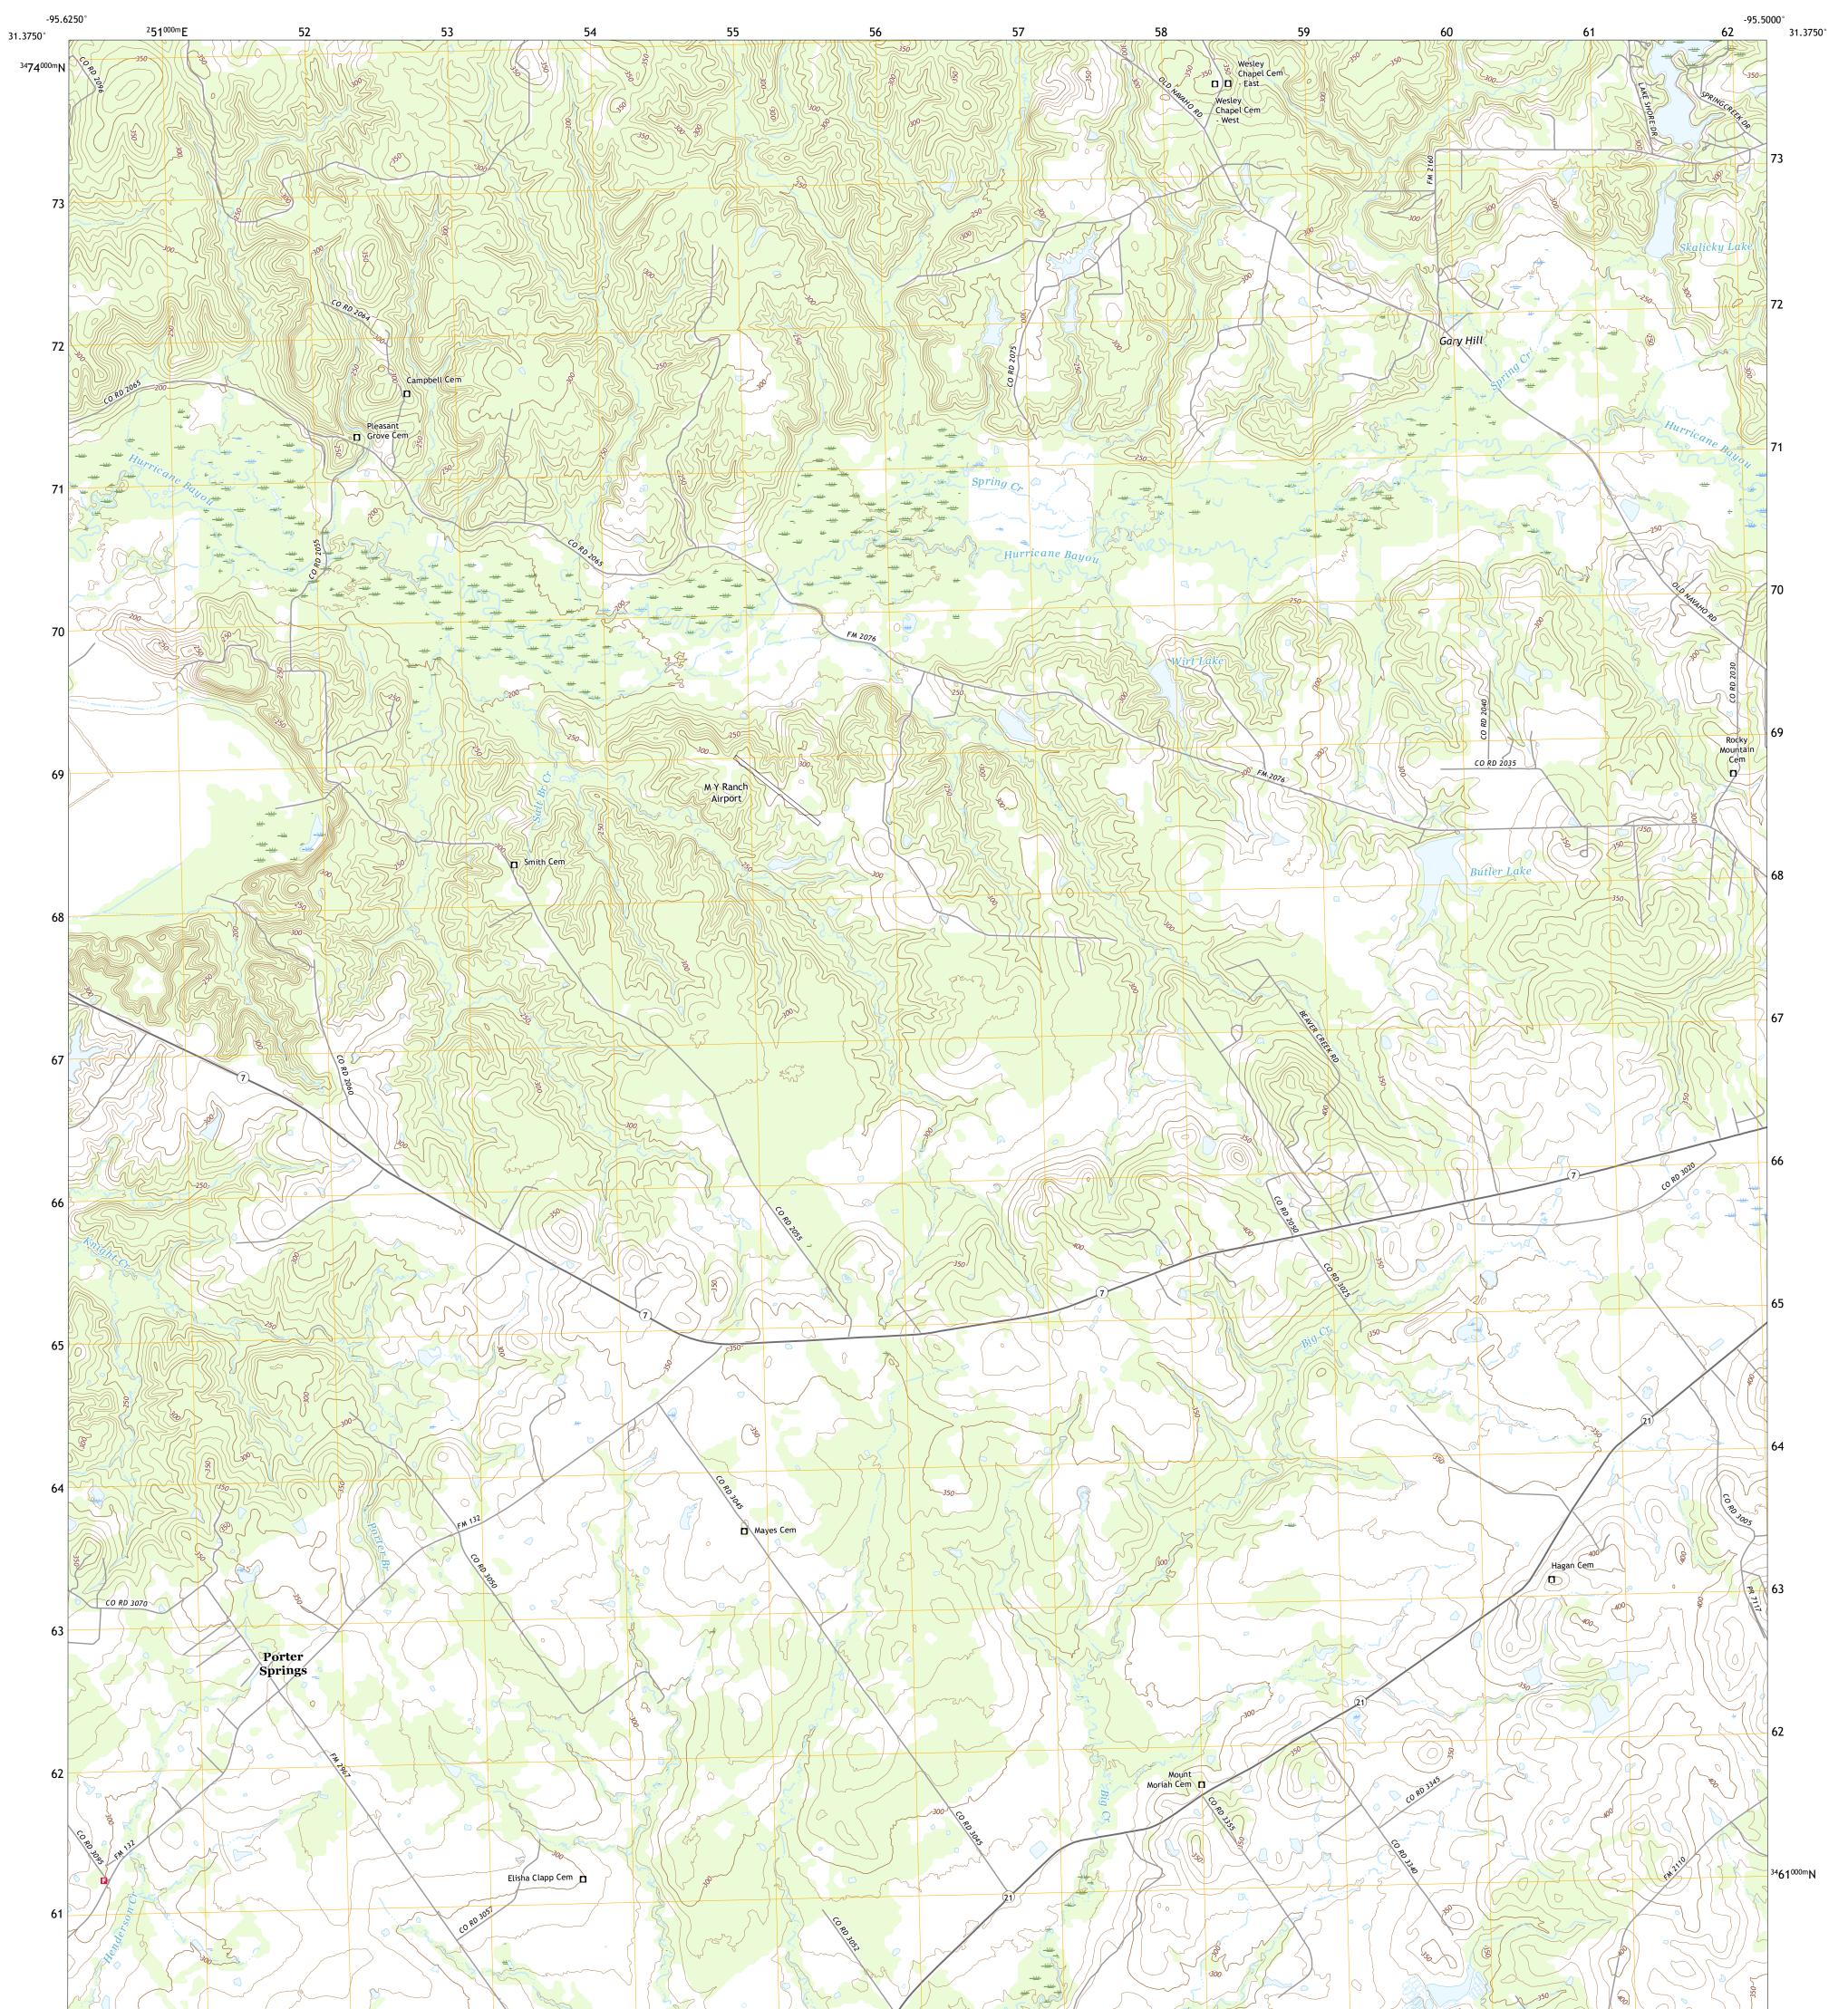

## U.S. DEPARTMENT OF THE INTERIOR U.S. GEOLOGICAL SURVEY

PORTER SPRINGS QUADRANGLE TEXAS - HOUSTON COUNTY 7.5-MINUTE SERIES

Produced by the United States Geological Survey North American Datum of 1983 (NAD83) World Geodetic System of 1984 (WGS84). Projection and 1 000-meter grid:Universal Transverse Mercator, Zone 15R This map is not a legal document. Boundaries may be generalized for this map scale. Private lands within government reservations may not be shown. Obtain permission before entering private lands.