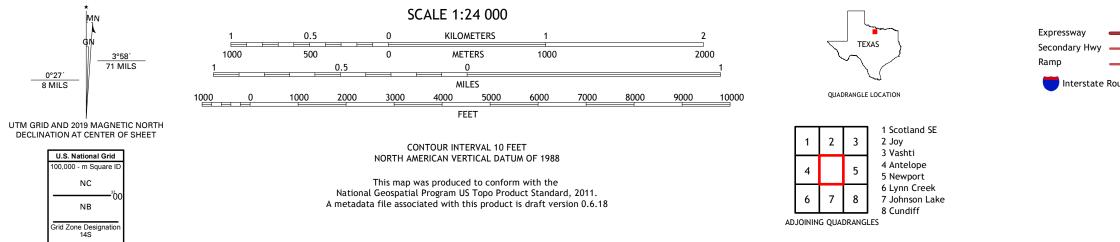

## U.S. DEPARTMENT OF THE INTERIOR U.S. GEOLOGICAL SURVEY

POSTOAK QUADRANGLE TEXAS 7.5-MINUTE SERIES

Produced by the United States Geological Survey North American Datum of 1983 (NAD83) World Geodetic System of 1984 (WGS84). Projection and 1 000-meter grid:Universal Transverse Mercator, Zone 14S This map is not a legal document. Boundaries may be generalized for this map scale. Private lands within government reservations may not be shown. Obtain permission before entering private lands.

Imagery......NAIP, September 2016 - November 2016 Roads......GNIS, 1979 D Hydrography.....National Hydrography Dataset, 2003 - 2018 Contours.....National Elevation Dataset, 2016 Boundaries.....Multiple sources; see metadata file 2016 - 2017 Wetlands.....FWS National Wetlands Inventory 1983