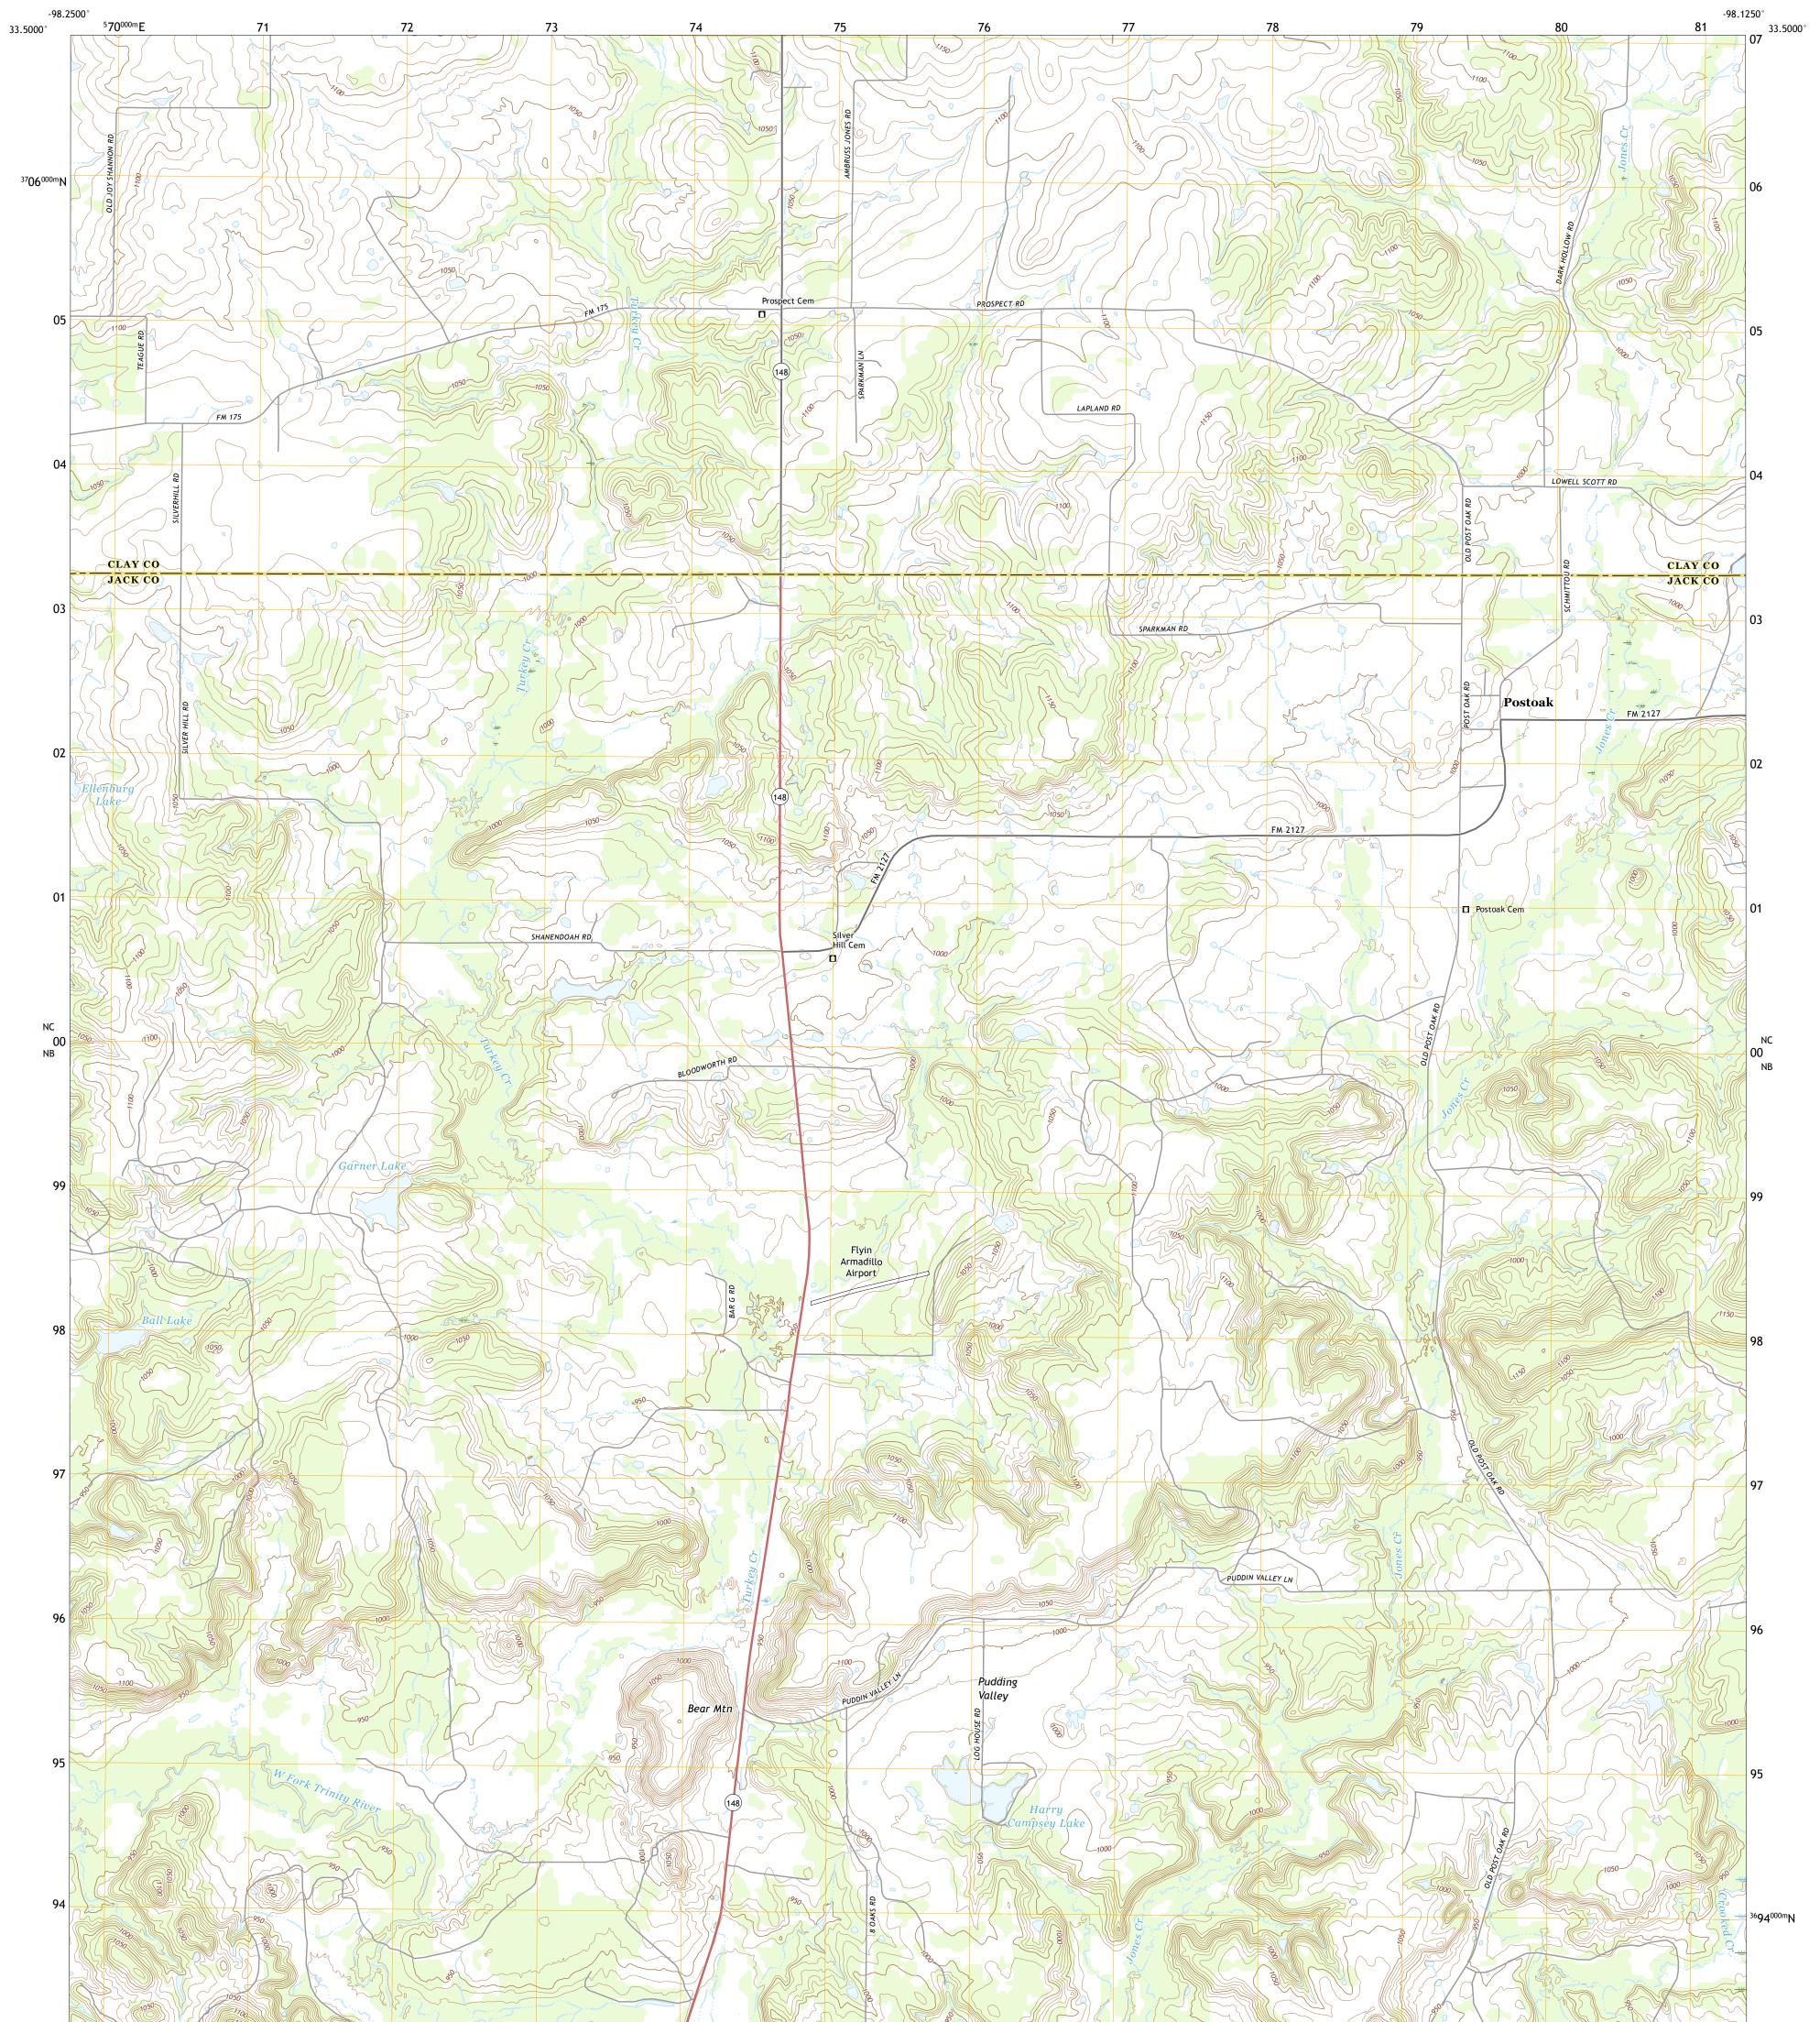

## U.S. DEPARTMENT OF THE INTERIOR U.S. GEOLOGICAL SURVEY

POSTOAK QUADRANGLE TEXAS 7.5-MINUTE SERIES

Produced by the United States Geological Survey North American Datum of 1983 (NAD83) World Geodetic System of 1984 (WGS84). Projection and 1 000-meter grid:Universal Transverse Mercator, Zone 14S This map is not a legal document. Boundaries may be generalized for this map scale. Private lands within government reservations may not be shown. Obtain permission before entering private lands.

Imagery......NAIP, September 2016 - November 2016 Roads......GNIS, 1979 D Hydrography.....National Hydrography Dataset, 2003 - 2018 Contours.....National Elevation Dataset, 2016 Boundaries.....Multiple sources; see metadata file 2016 - 2017 Wetlands.....FWS National Wetlands Inventory 1983