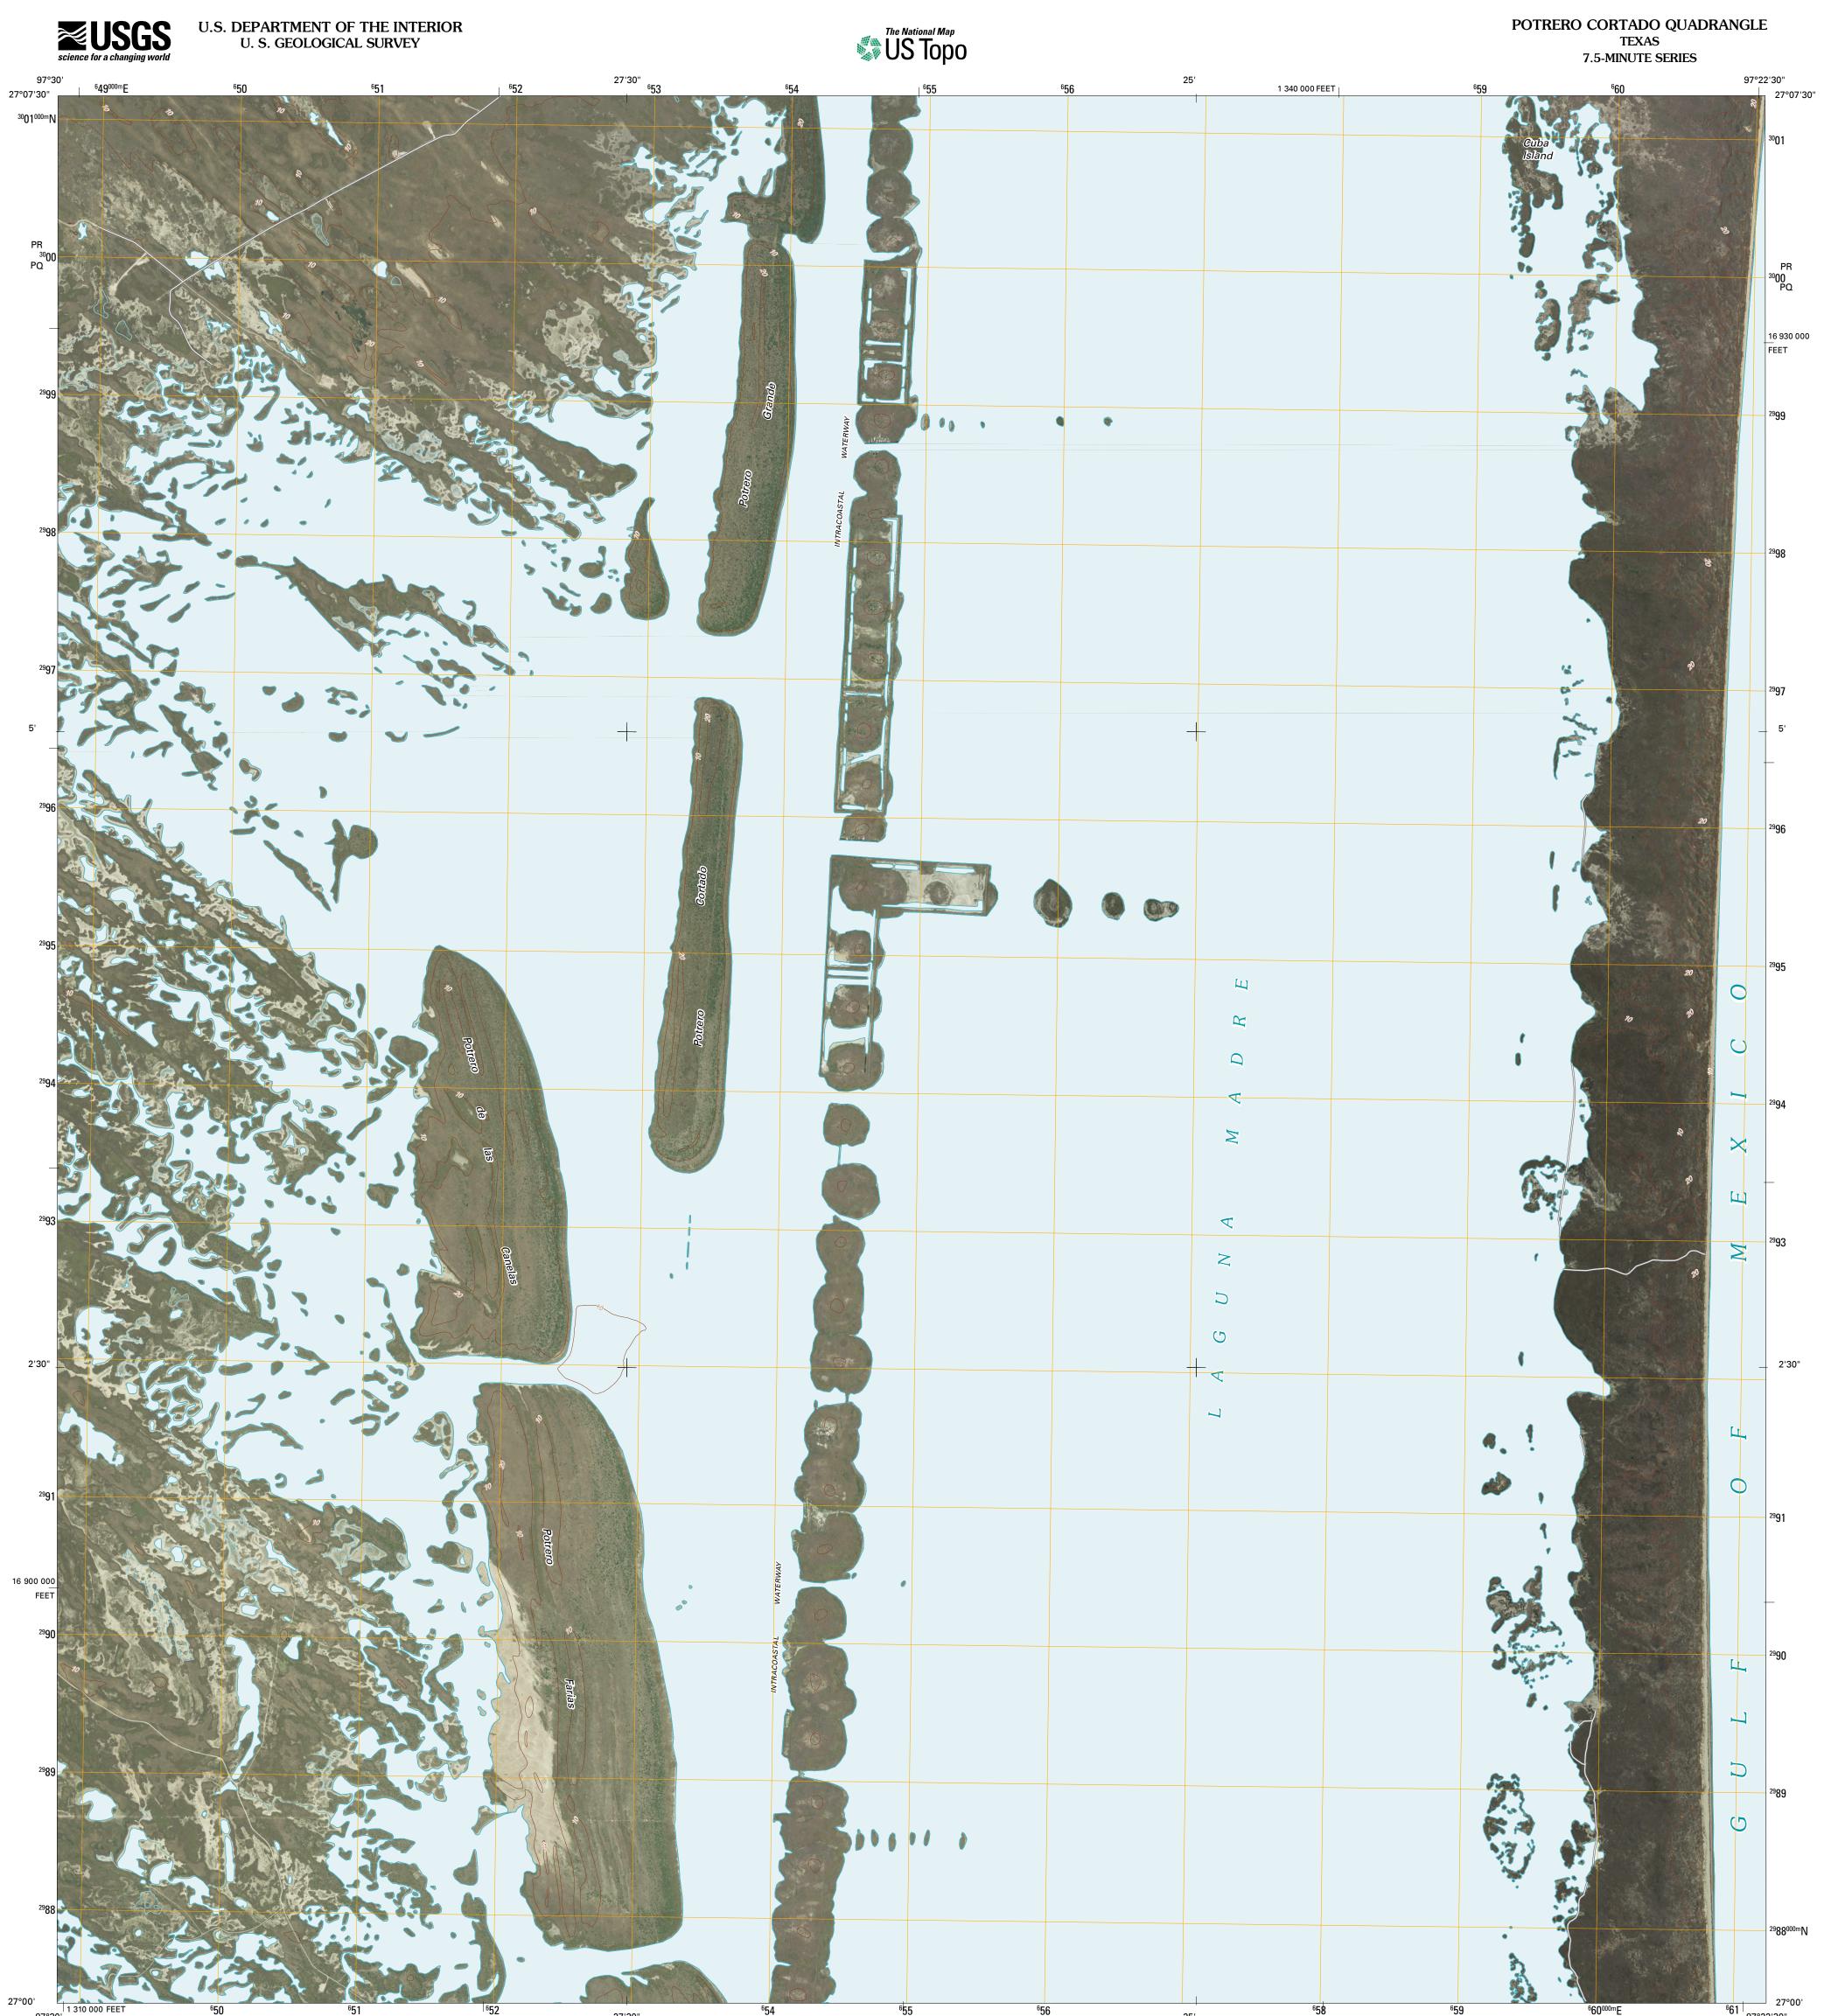

Imagery.. Roads.....

Names..... Hydrography.... Contours.....

Produced by the United States Geological Survey North American Datum of 1983 (NAD83) World Geodetic System of 1984 (WGS84). Projection and 1 000-meter grid: Universal Transverse Mercator, Zone 14R 10 000-foot ticks: Texas Coordinate System of 1983 (south zone)

.....NAIP, April 2008 .....US Census Bureau TIGER data with limited USGS updates, 2008 .....GNIS, 2008 .....National Hydrography Dataset, 1995 .....National Elevation Dataset, 2009

Maria Estella Well

Potrero Lopeno NW NW OE E