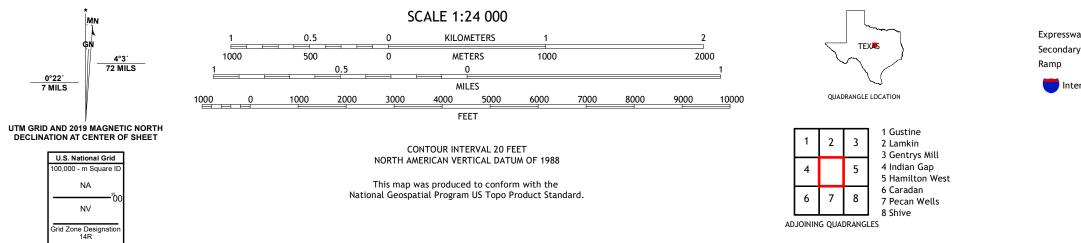

## U.S. DEPARTMENT OF THE INTERIOR U.S. GEOLOGICAL SURVEY

POTTSVILLE QUADRANGLE TEXAS 7.5-MINUTE SERIES

Produced by the United States Geological Survey North American Datum of 1983 (NAD83) World Geodetic System of 1984 (WGS84). Projection and 1 000-meter grid:Universal Transverse Mercator, Zone 14R This map is not a legal document. Boundaries may be generalized for this map scale. Private lands within government reservations may not be shown. Obtain permission before entering private lands.