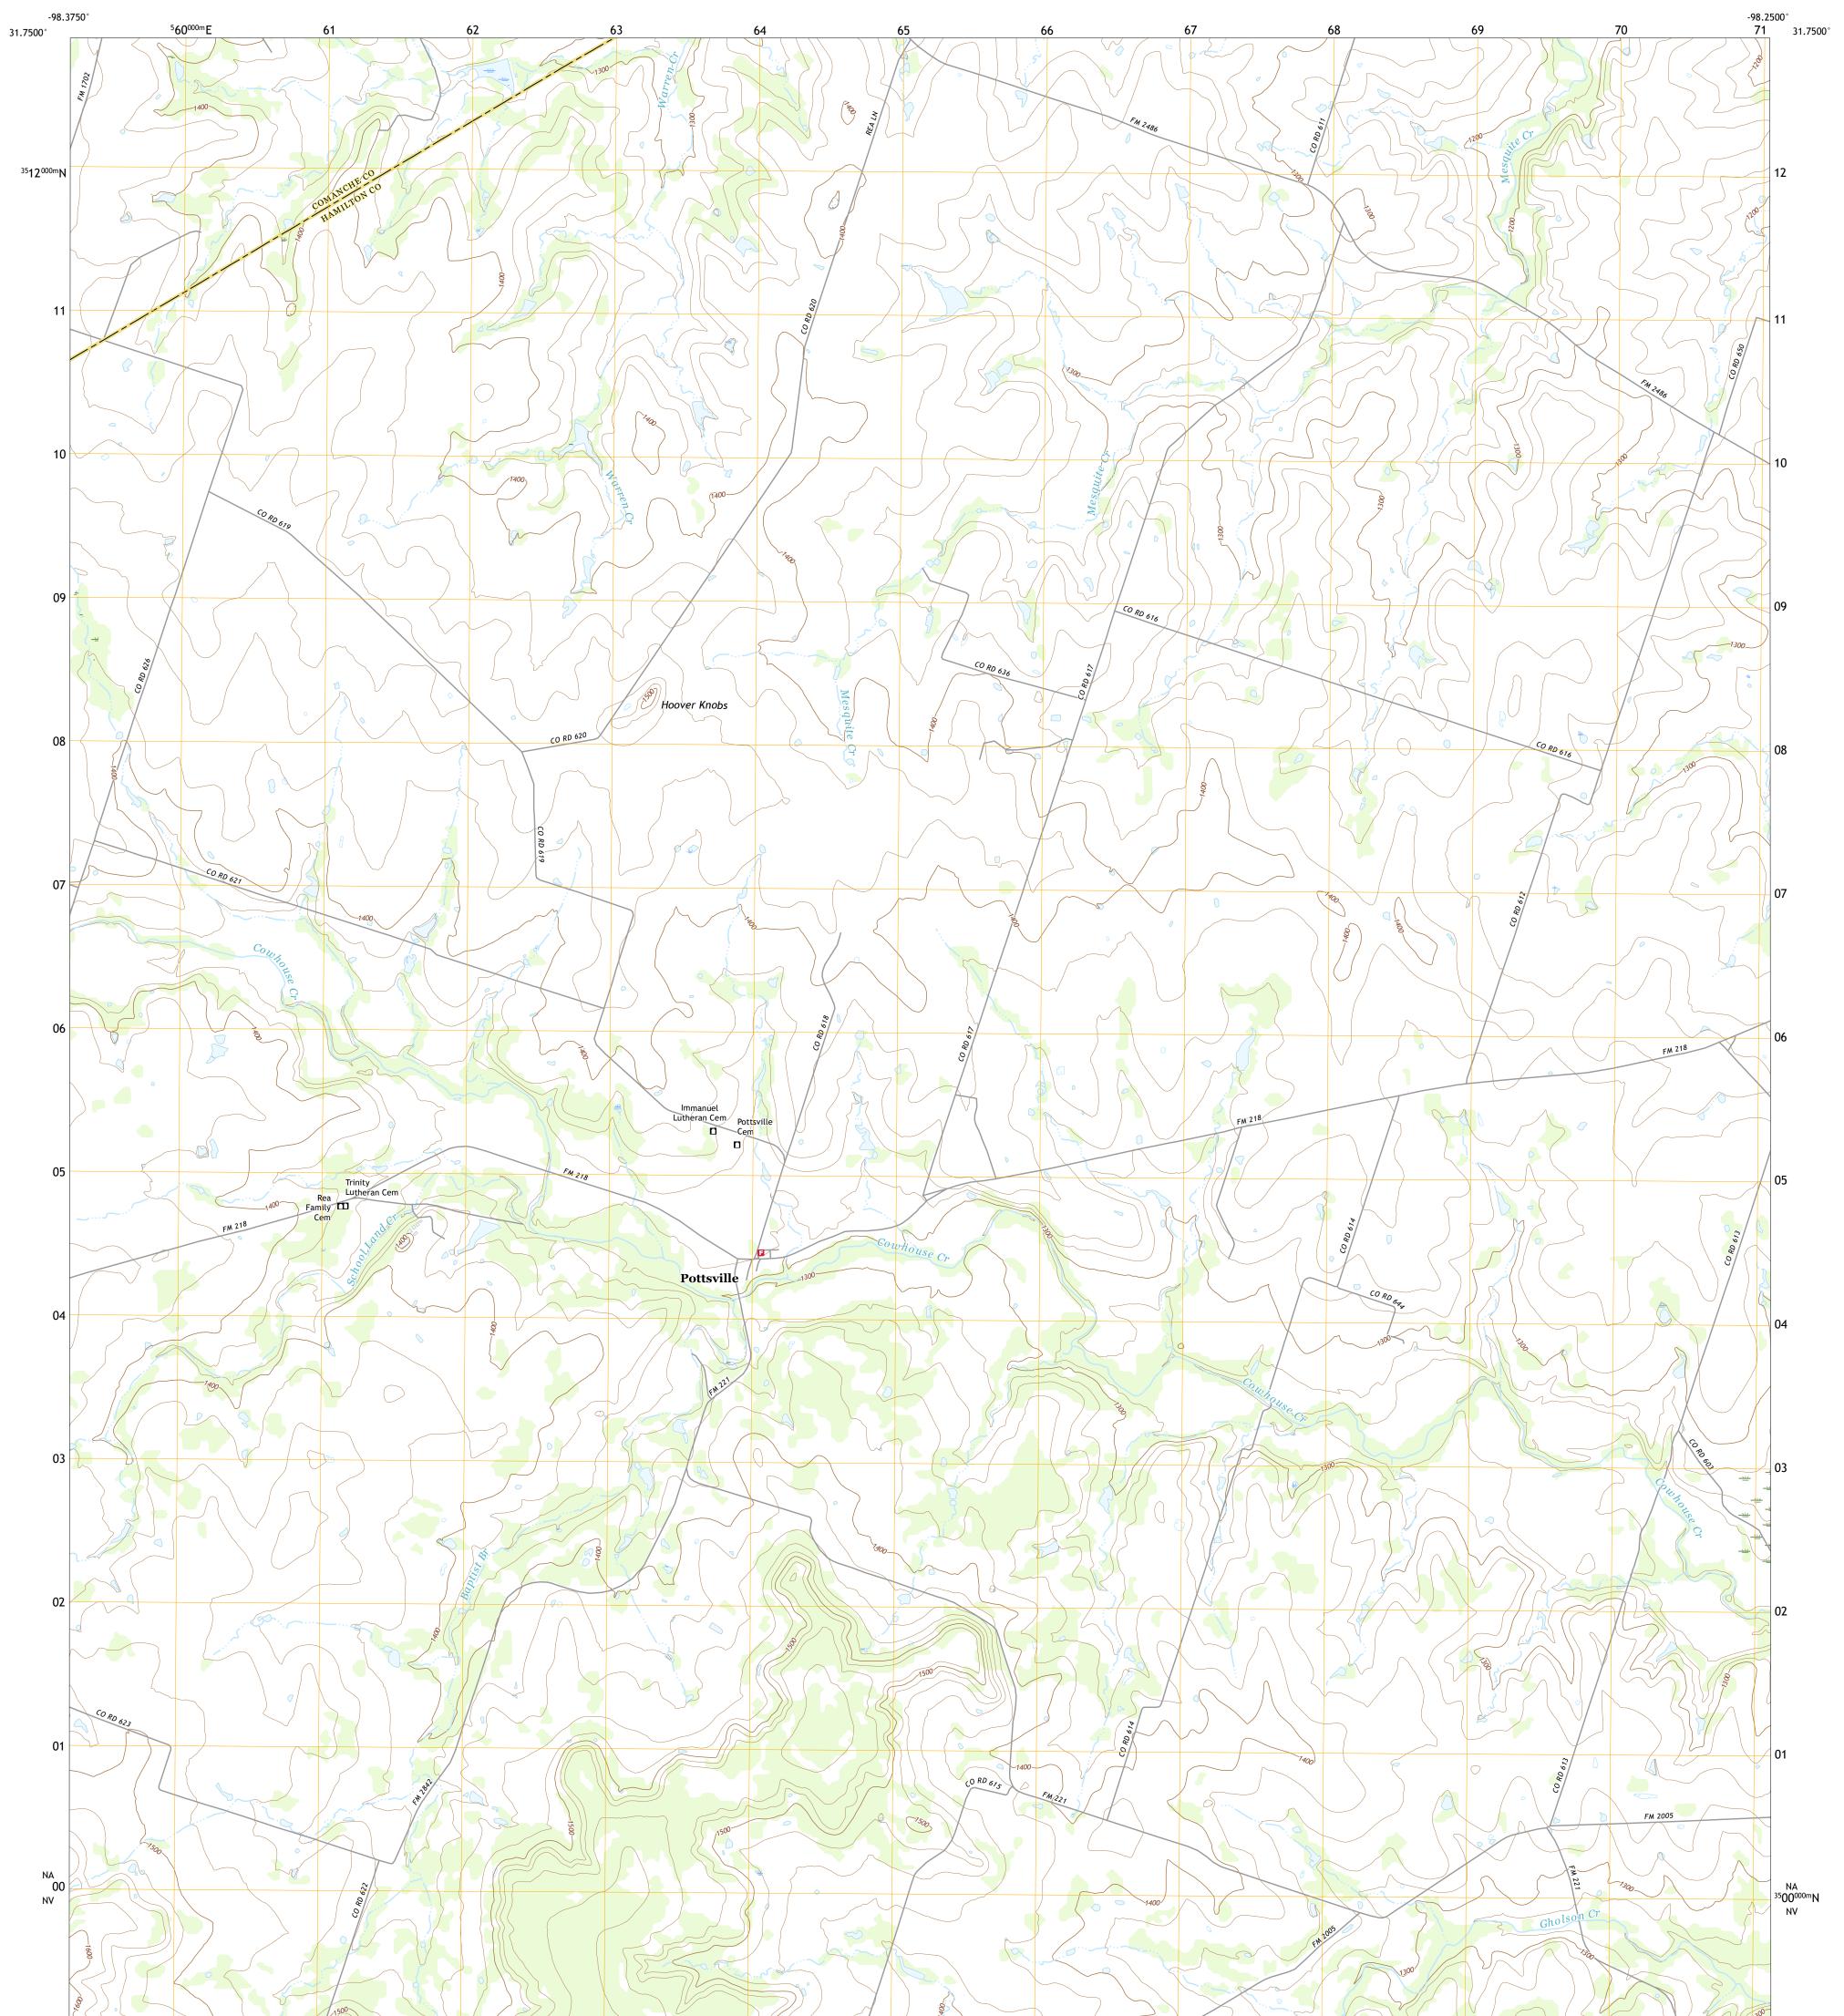

## U.S. DEPARTMENT OF THE INTERIOR U.S. GEOLOGICAL SURVEY

POTTSVILLE QUADRANGLE TEXAS 7.5-MINUTE SERIES

Produced by the United States Geological Survey North American Datum of 1983 (NAD83) World Geodetic System of 1984 (WGS84). Projection and 1 000-meter grid:Universal Transverse Mercator, Zone 14R This map is not a legal document. Boundaries may be generalized for this map scale. Private lands within government reservations may not be shown. Obtain permission before entering private lands.