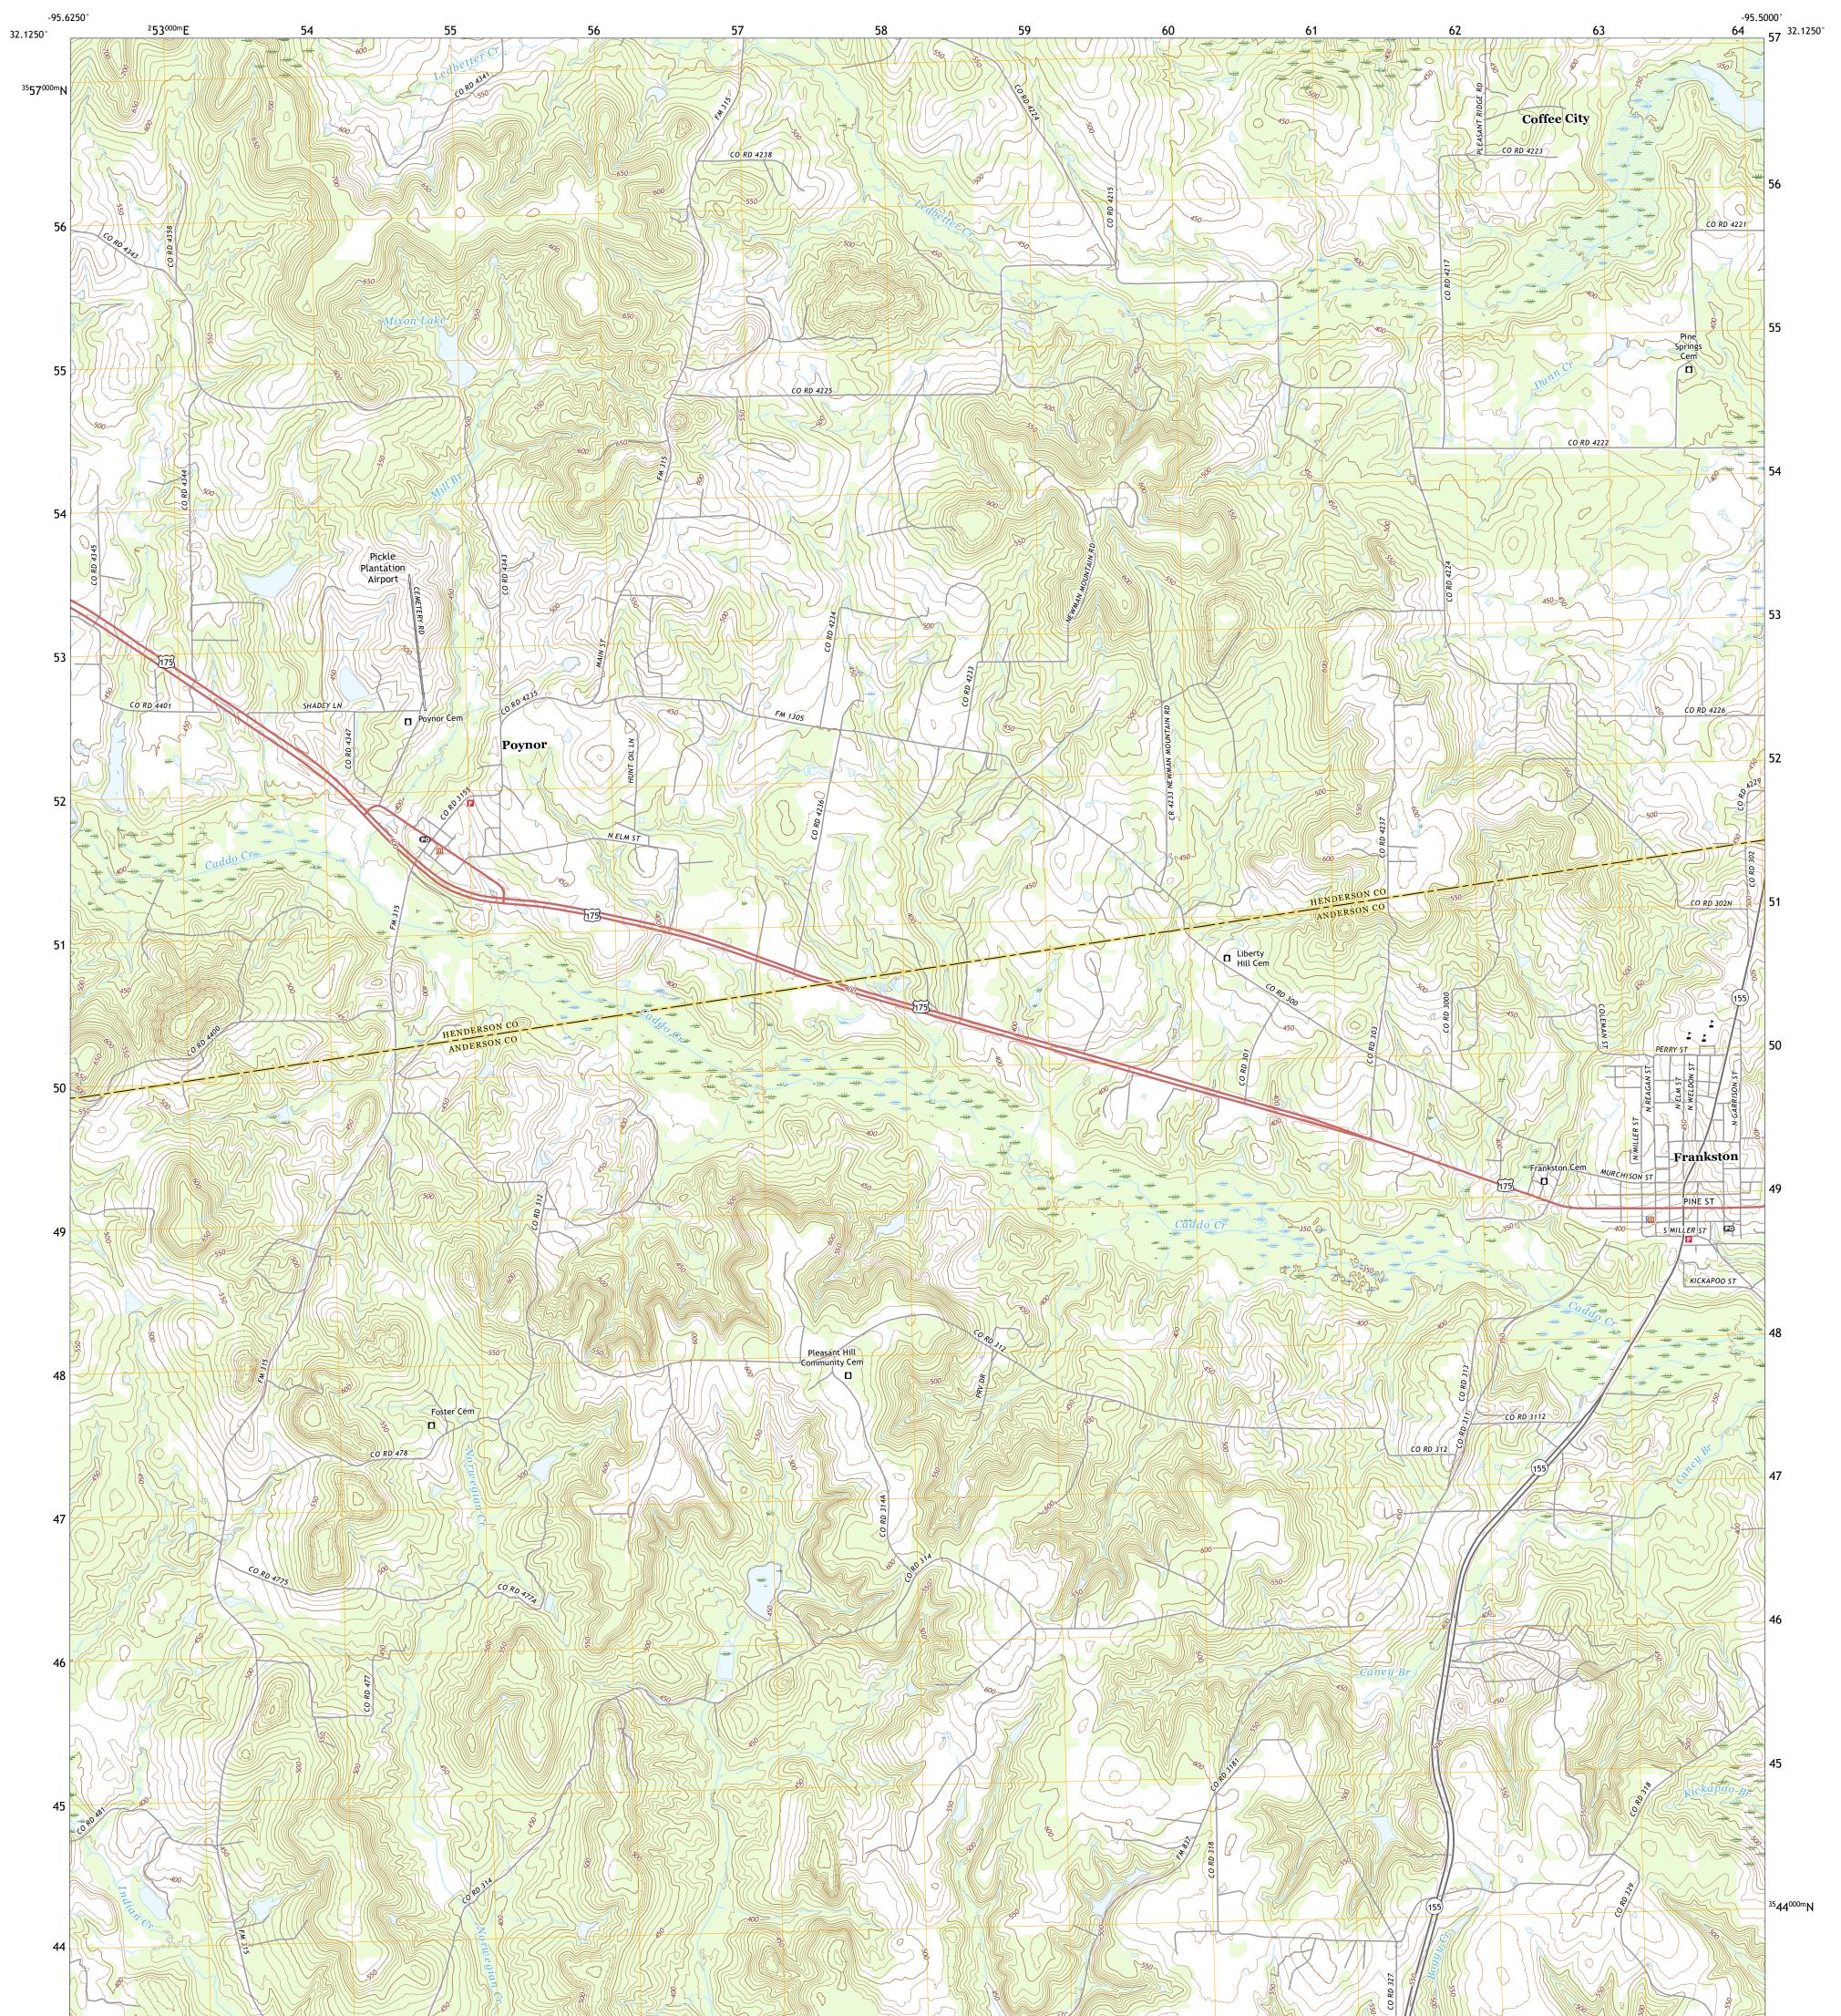

## U.S. DEPARTMENT OF THE INTERIOR U.S. GEOLOGICAL SURVEY

POYNOR QUADRANGLE TEXAS 7.5-MINUTE SERIES

**Produced by the United States Geological Survey** North American Datum of 1983 (NAD83) World Geodetic System of 1984 (WGS84). Projection and 1 000-meter grid:Universal Transverse Mercator, Zone 15S\15R This map is not a legal document. Boundaries may be generalized for this map scale. Private lands within government reservations may not be shown. Obtain permission before entering private lands.