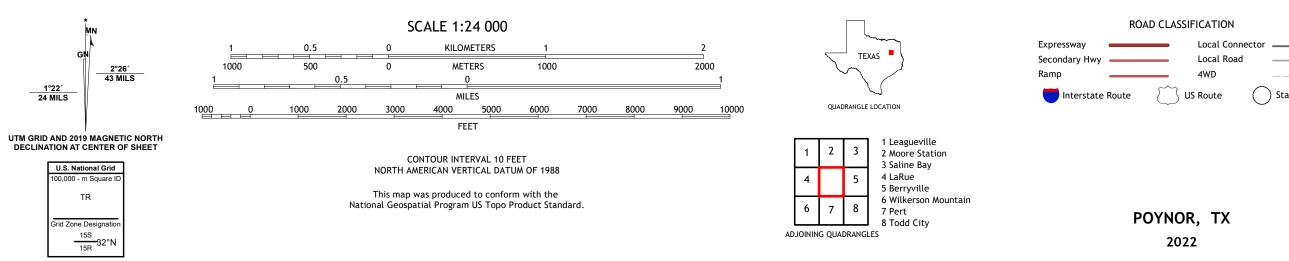

## U.S. DEPARTMENT OF THE INTERIOR U.S. GEOLOGICAL SURVEY

POYNOR QUADRANGLE TEXAS 7.5-MINUTE SERIES

**Produced by the United States Geological Survey** North American Datum of 1983 (NAD83) World Geodetic System of 1984 (WGS84). Projection and 1 000-meter grid:Universal Transverse Mercator, Zone 15S\15R This map is not a legal document. Boundaries may be generalized for this map scale. Private lands within government reservations may not be shown. Obtain permission before entering private lands.

State Route