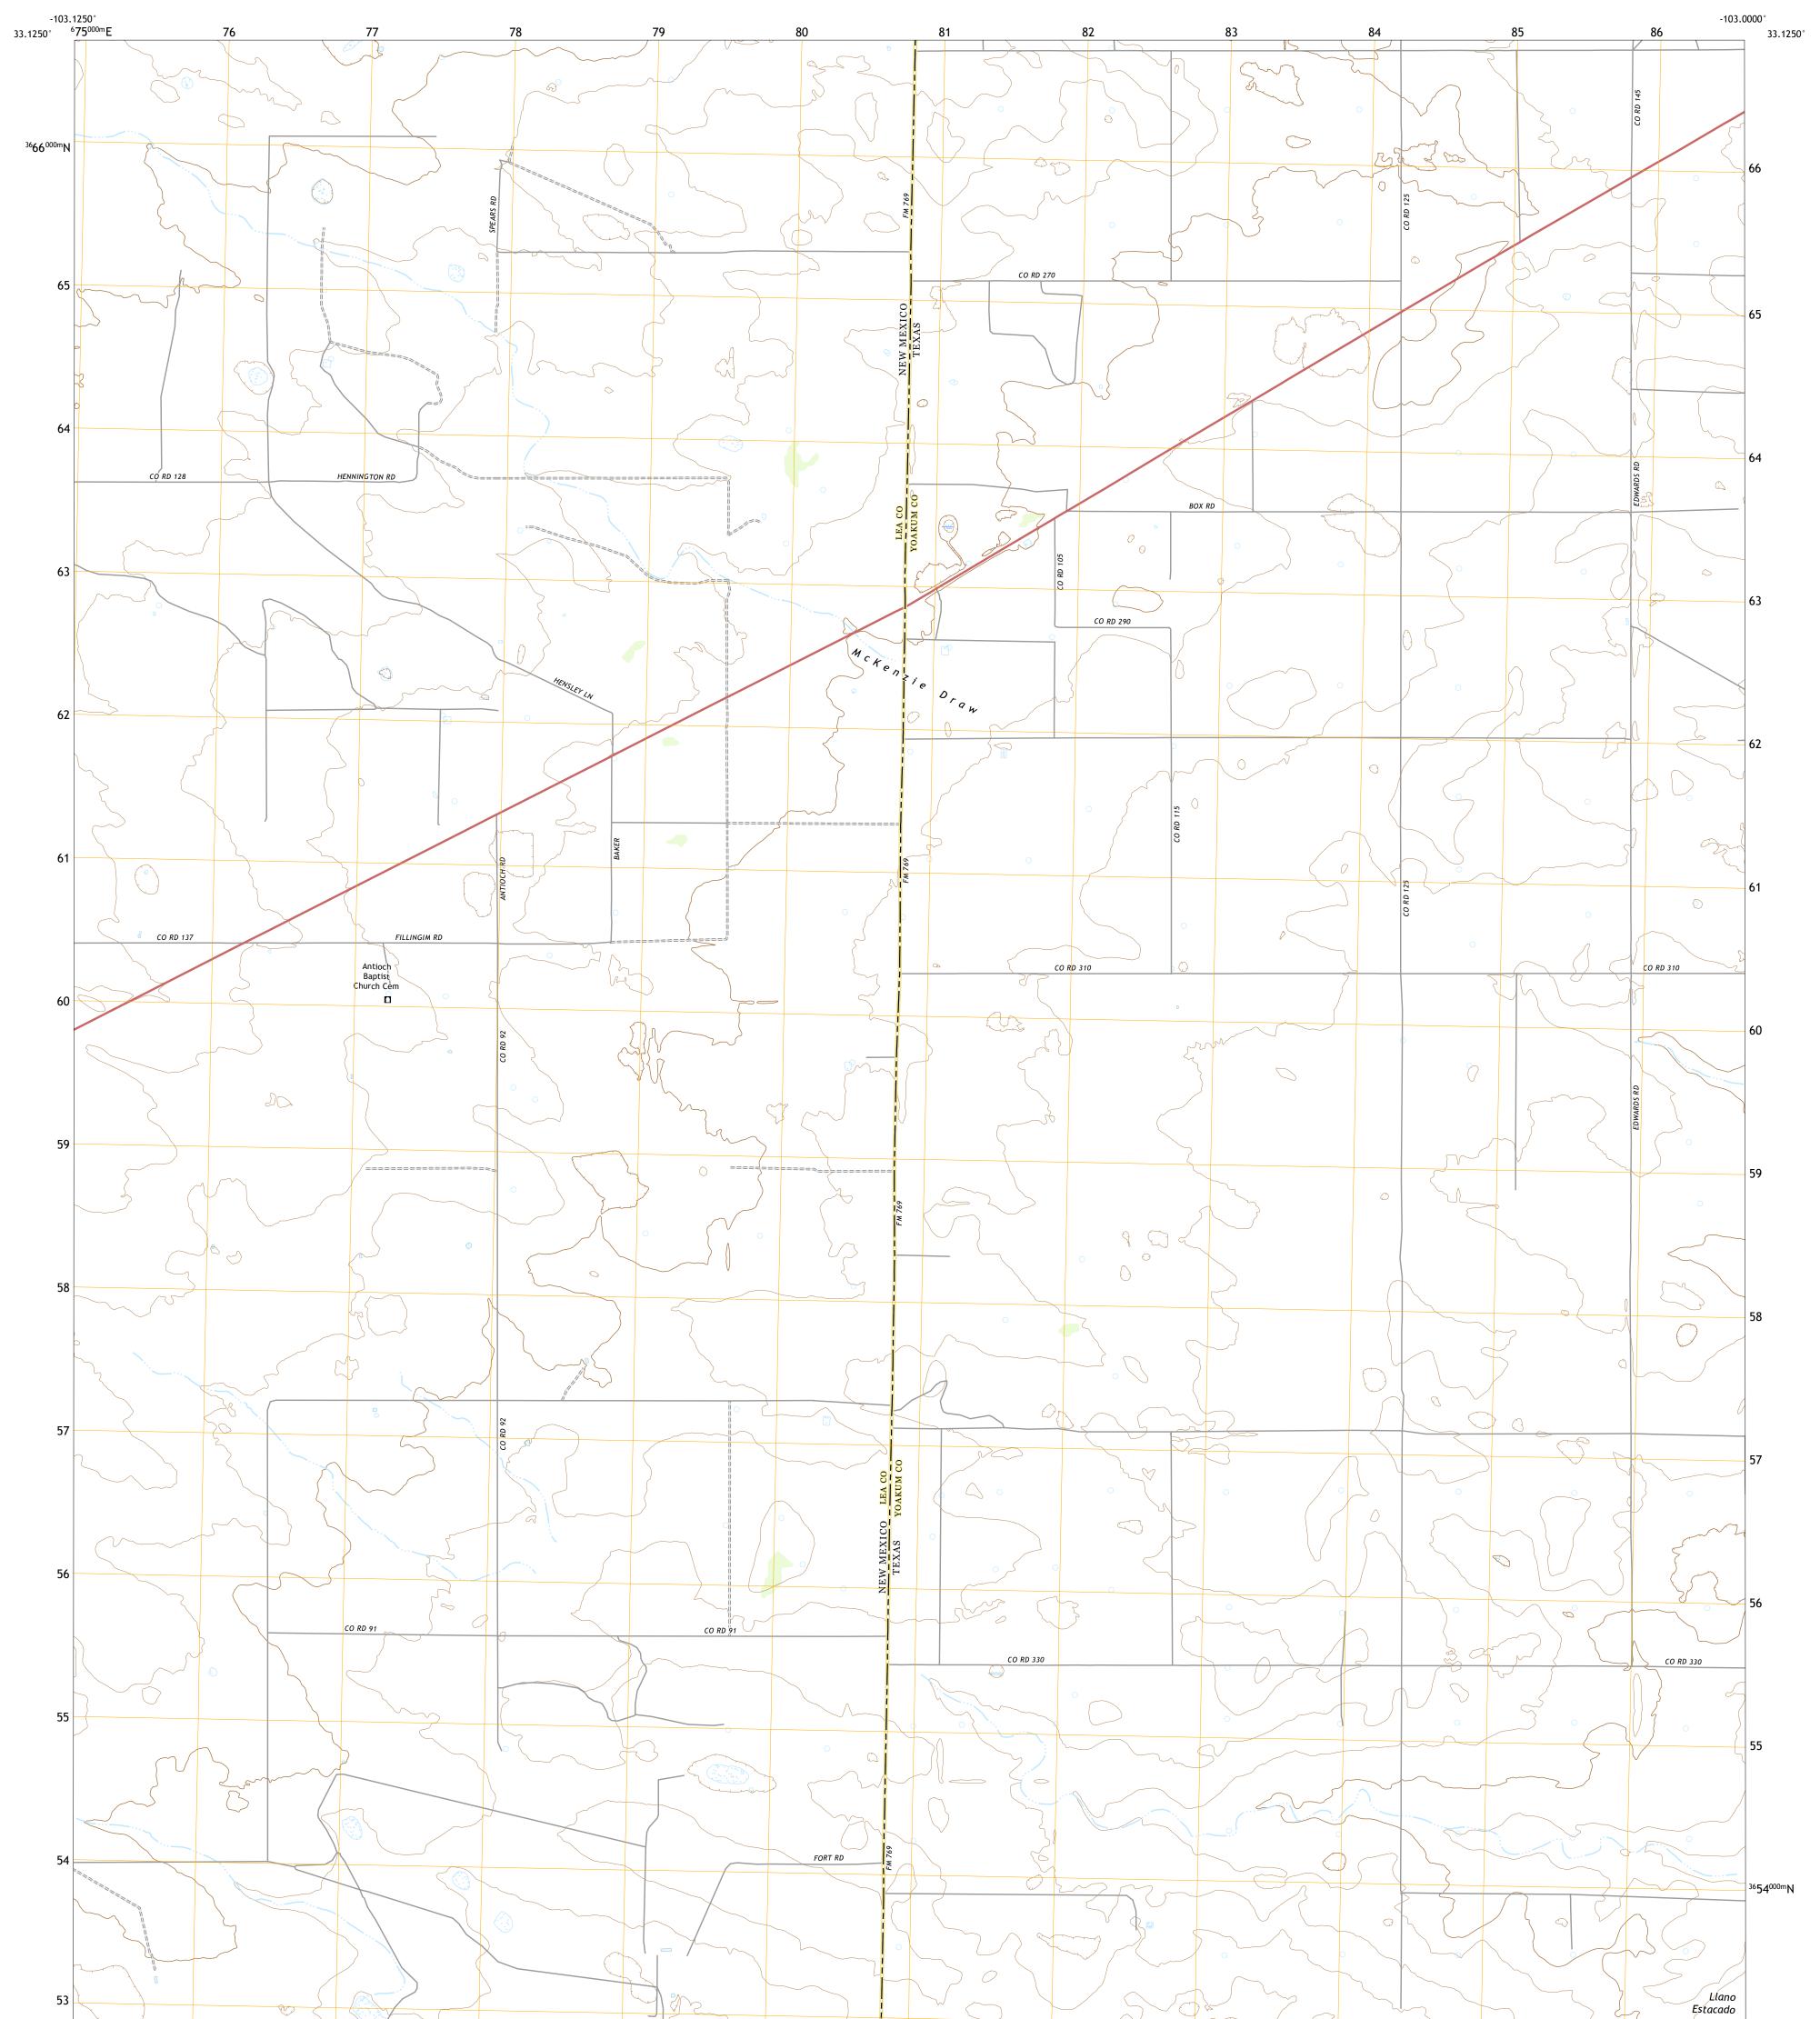

## PRAIRIEVIEW SE QUADRANGLE TEXAS - NEW MEXICO 7.5-MINUTE SERIES

Produced by the United States Geological Survey North American Datum of 1983 (NAD83) World Geodetic System of 1984 (WGS84). Projection and 1 000-meter grid:Universal Transverse Mercator, Zone 135 This map is not a legal document. Boundaries may be generalized for this map scale. Private lands within government reservations may not be shown. Obtain permission before entering private lands.