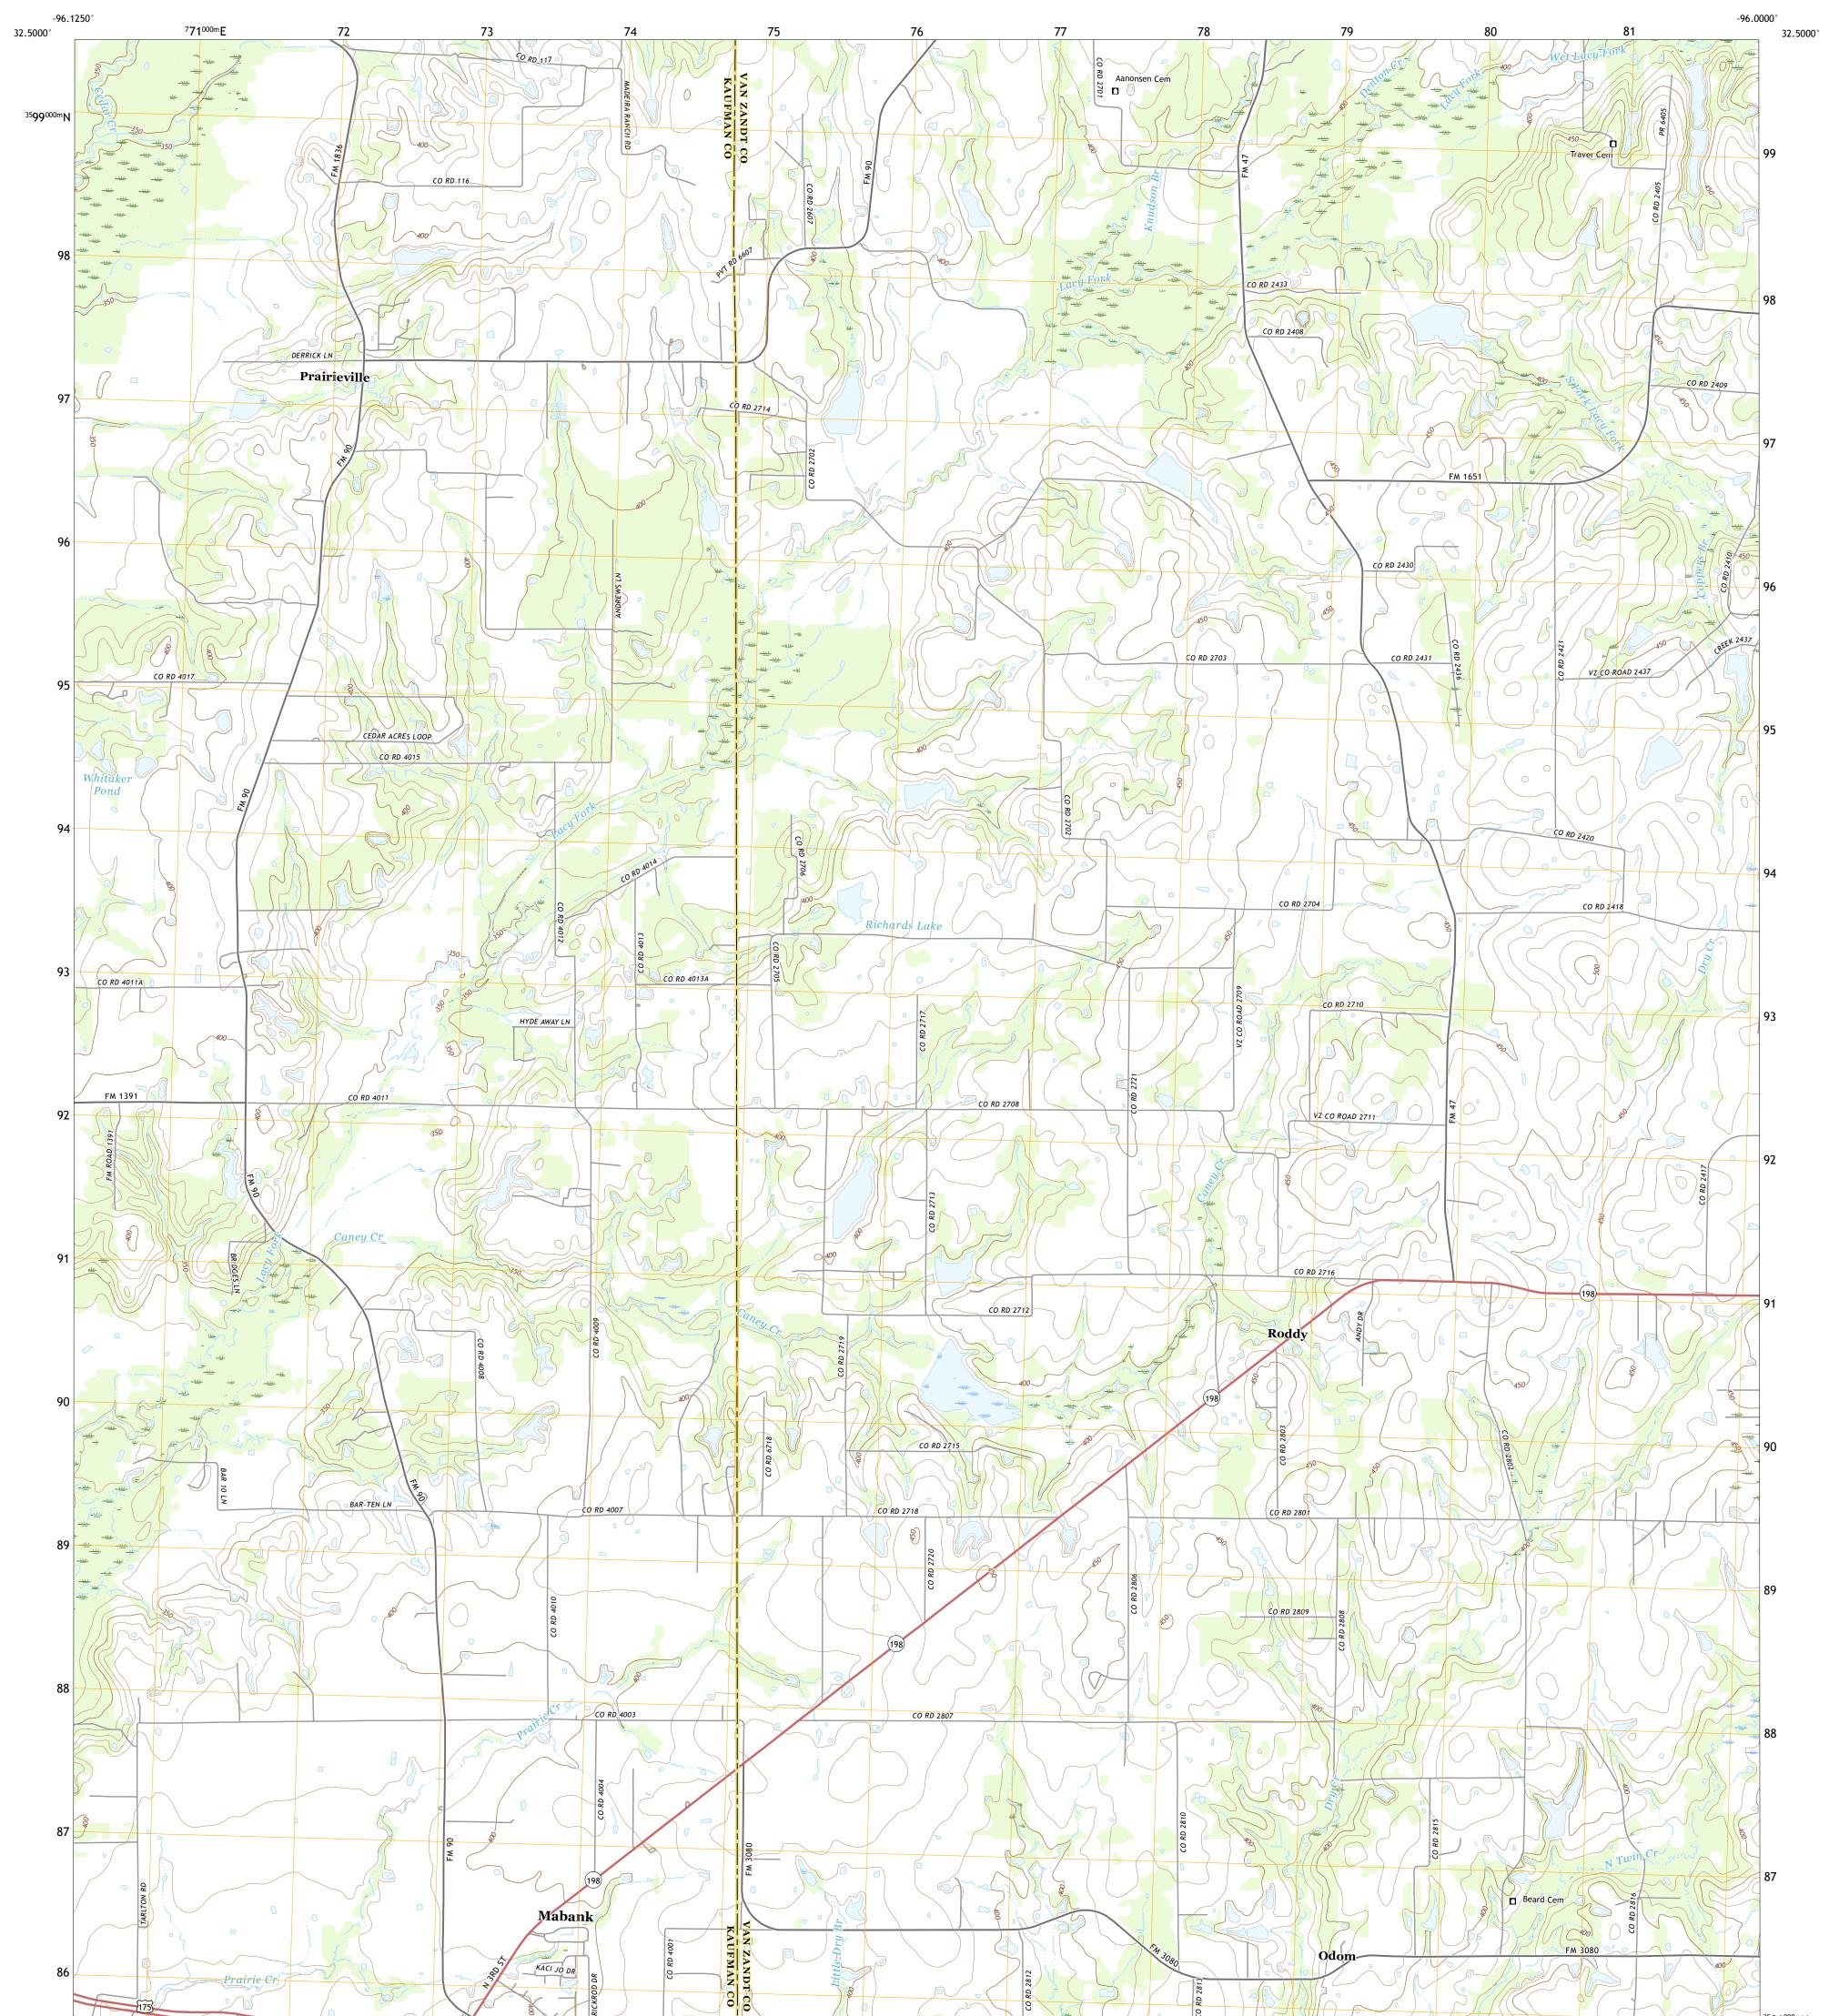

## U.S. DEPARTMENT OF THE INTERIOR U.S. GEOLOGICAL SURVEY

PRAIRIEVILLE QUADRANGLE TEXAS 7.5-MINUTE SERIES

Produced by the United States Geological Survey North American Datum of 1983 (NAD83) World Geodetic System of 1984 (WGS84). Projection and 1 000-meter grid:Universal Transverse Mercator, Zone 14S This map is not a legal document. Boundaries may be generalized for this map scale. Private lands within government reservations may not be shown. Obtain permission before entering private lands.

......NAIP, September 2016 - November 2016 U.S. Census Bureau, 2015 - 2018 ......GNIS, 1979 - 2000 Imagery... Roads..... Names.... .....National Hydrography Dataset, 2003 -.....National Elevation Dataset, ....Multiple sources; see metadata file 2016 -Hydrography..... 2018 2004 2017 Contours.. Boundaries... Wetlands Inventory 1980 - 1982 ..FWS National Wetlands...

## NSN. 7643016397813 NGA REF NO. US GS X 24 K 36339

State Route