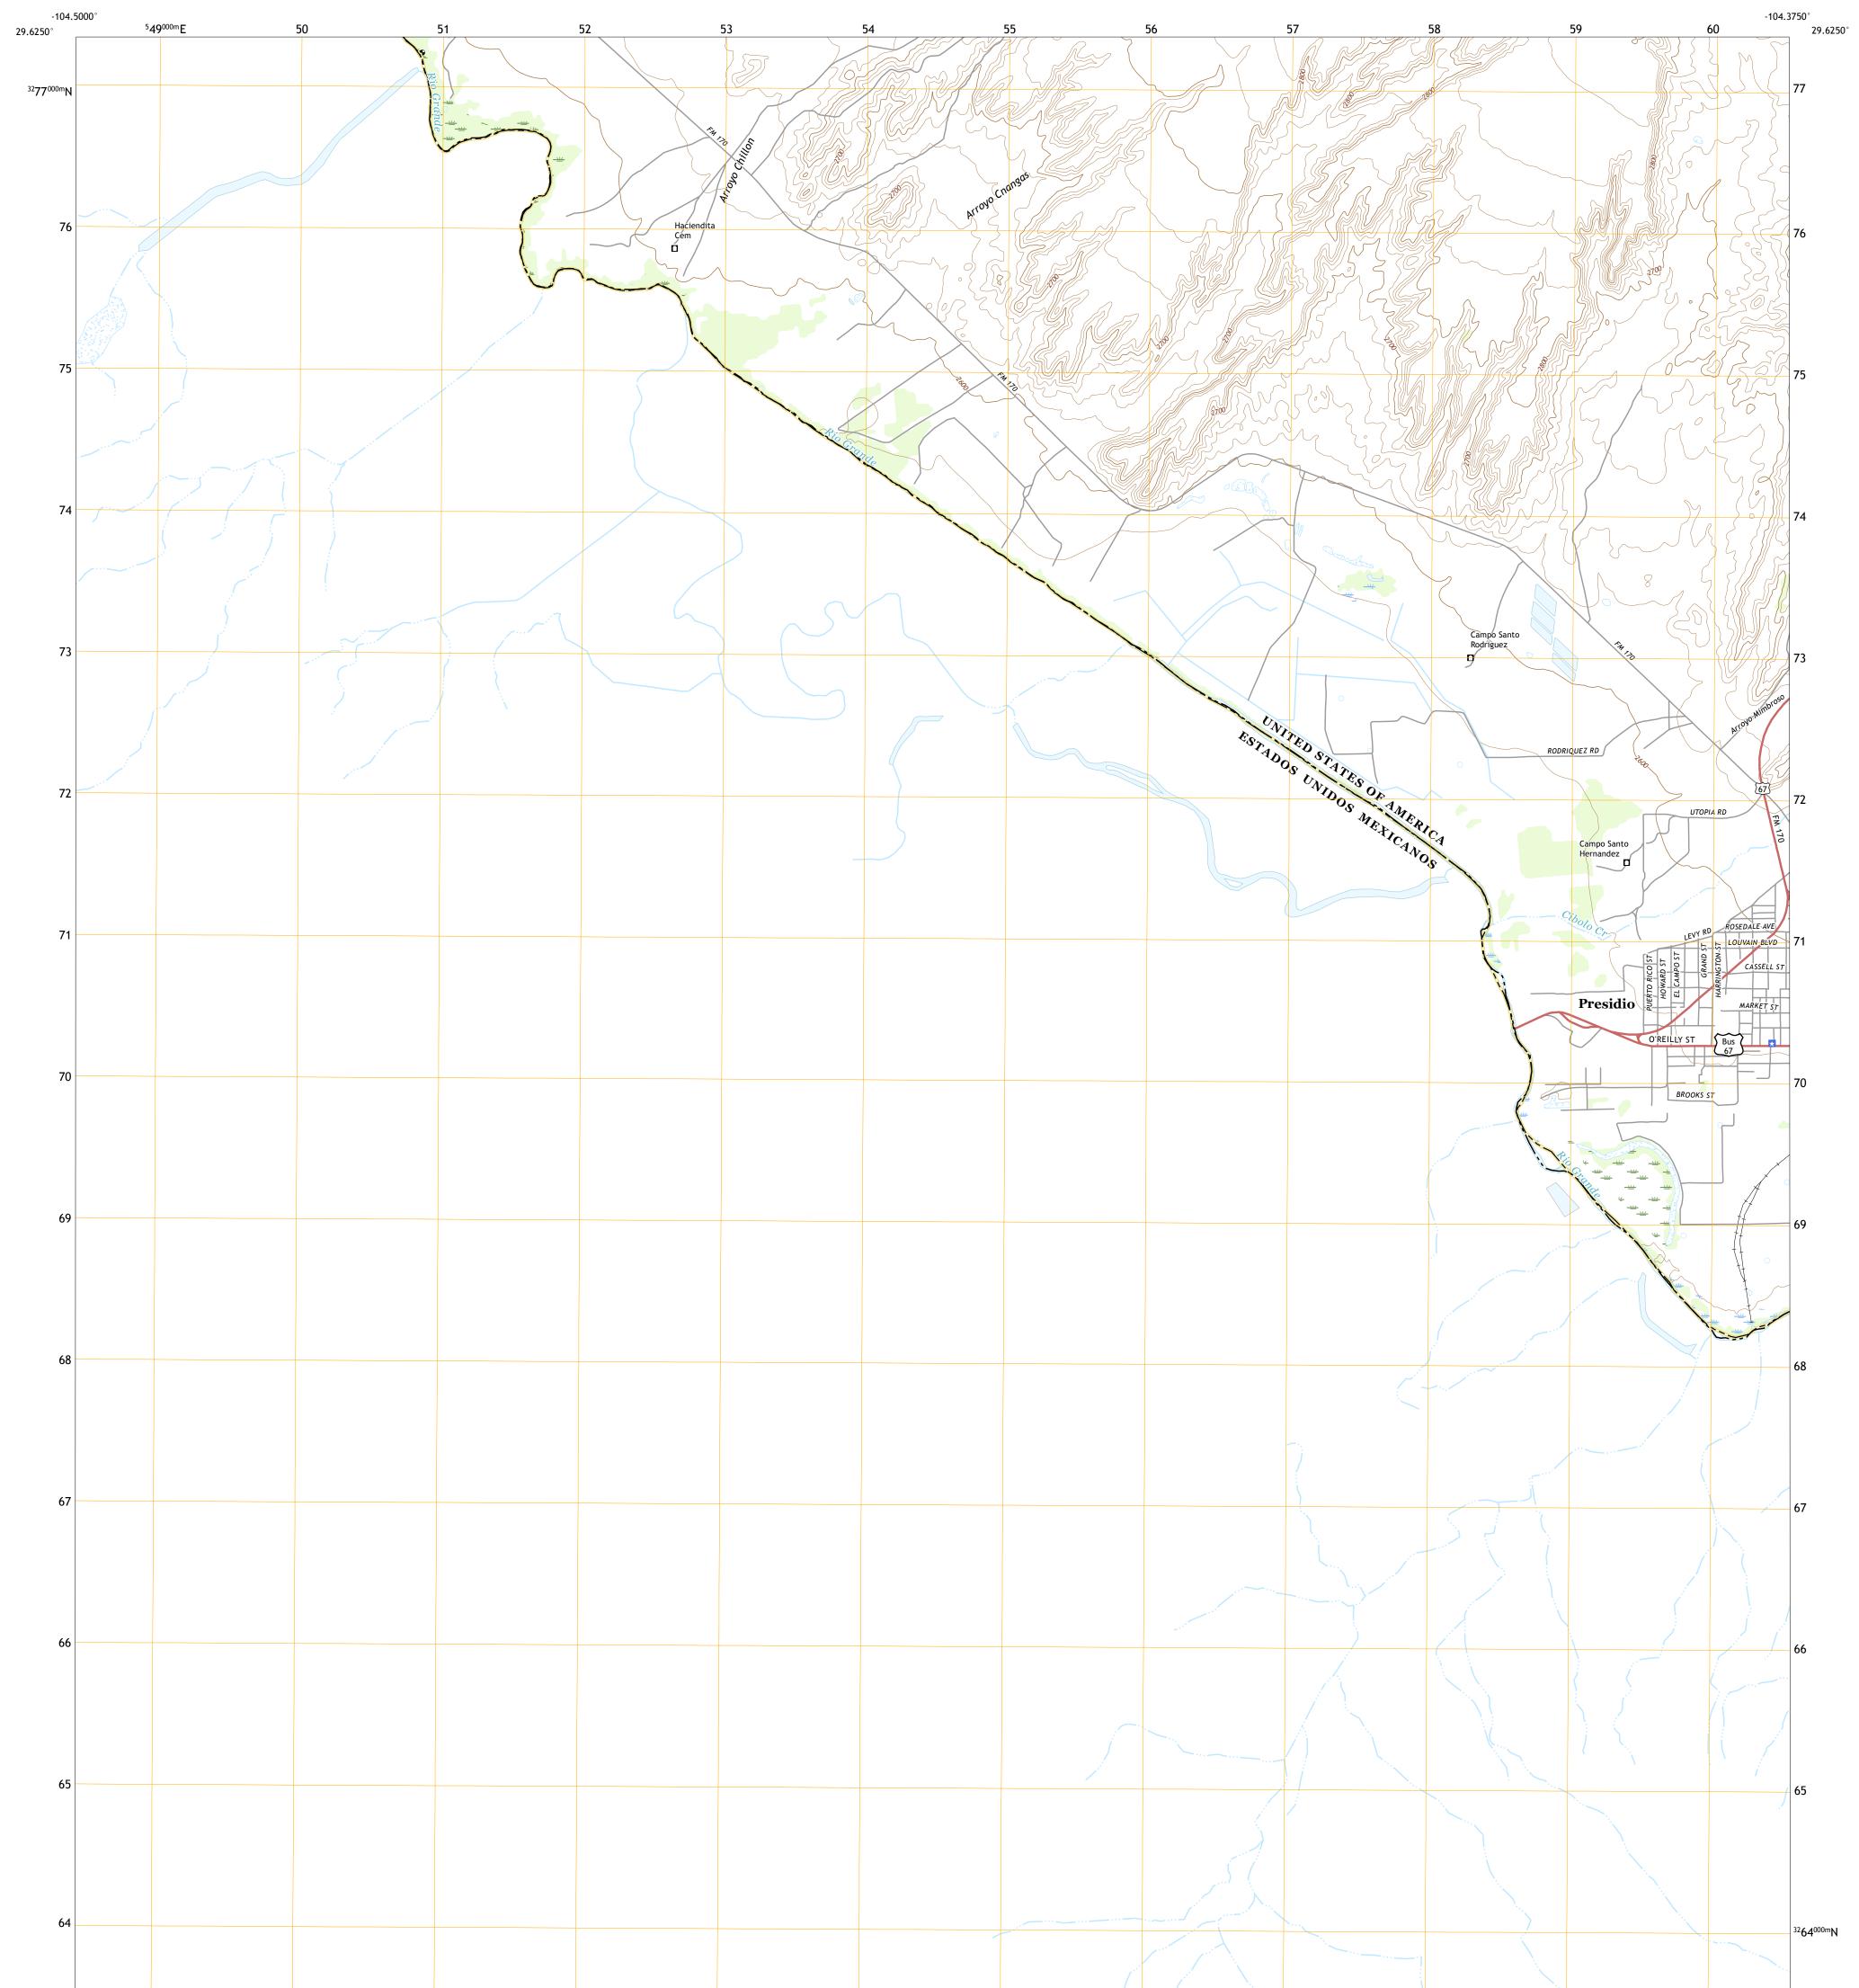

Produced by the United States Geological Survey North American Datum of 1983 (NAD83) World Geodetic System of 1984 (WGS84). Projection and 1 000-meter grid:Universal Transverse Mercator, Zone 13R This map is not a legal document. Boundaries may be generalized for this map scale. Private lands within government reservations may not be shown. Obtain permission before entering private lands.