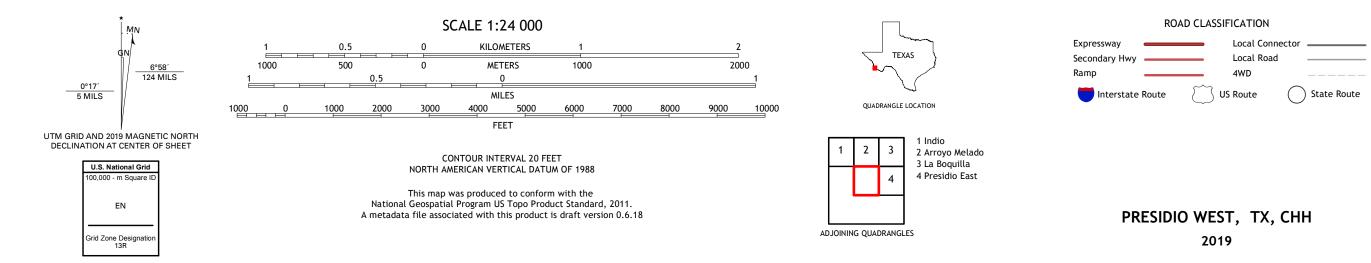

Produced by the United States Geological Survey North American Datum of 1983 (NAD83) World Geodetic System of 1984 (WGS84). Projection and 1 000-meter grid:Universal Transverse Mercator, Zone 13R This map is not a legal document. Boundaries may be generalized for this map scale. Private lands within government reservations may not be shown. Obtain permission before entering private lands.