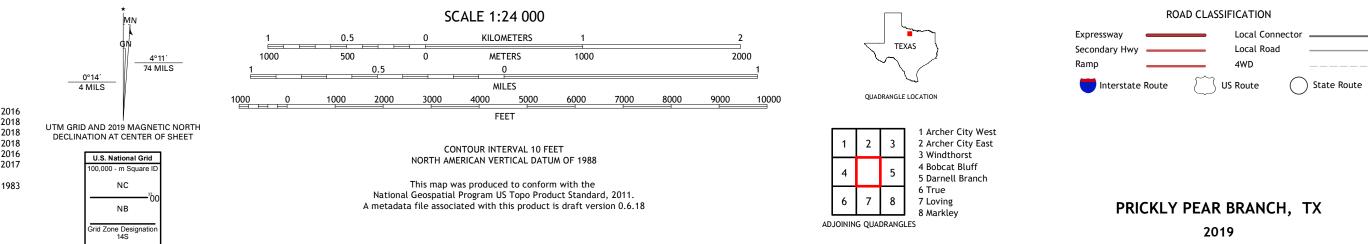

## U.S. DEPARTMENT OF THE INTERIOR U.S. GEOLOGICAL SURVEY

PRICKLY PEAR BRANCH QUADRANGLE TEXAS 7.5-MINUTE SERIES

Produced by the United States Geological Survey North American Datum of 1983 (NAD83) World Geodetic System of 1984 (WGS84). Projection and 1 000-meter grid:Universal Transverse Mercator, Zone 14S This map is not a legal document. Boundaries may be generalized for this map scale. Private lands within government reservations may not be shown. Obtain permission before entering private lands.

......NAIP, September 2016 - November 2016 U.S. Census Bureau, 2015 - 2018 ......GNIS, 1979 - 2018 ......National Hydrography Dataset, 2002 - 2018 .....National Elevation Dataset, 2005 - 2016 .....Multiple sources; see metadata file 2016 - 2017 Imagery.... Roads..... Names..... Hydrography..... Contours.... Boundaries.... Wetlands... ..FWS National 1983 Wetlands Inventory

## NSN. 7643016397821 NGA REF NO. US GS X 24 K 36432

\_