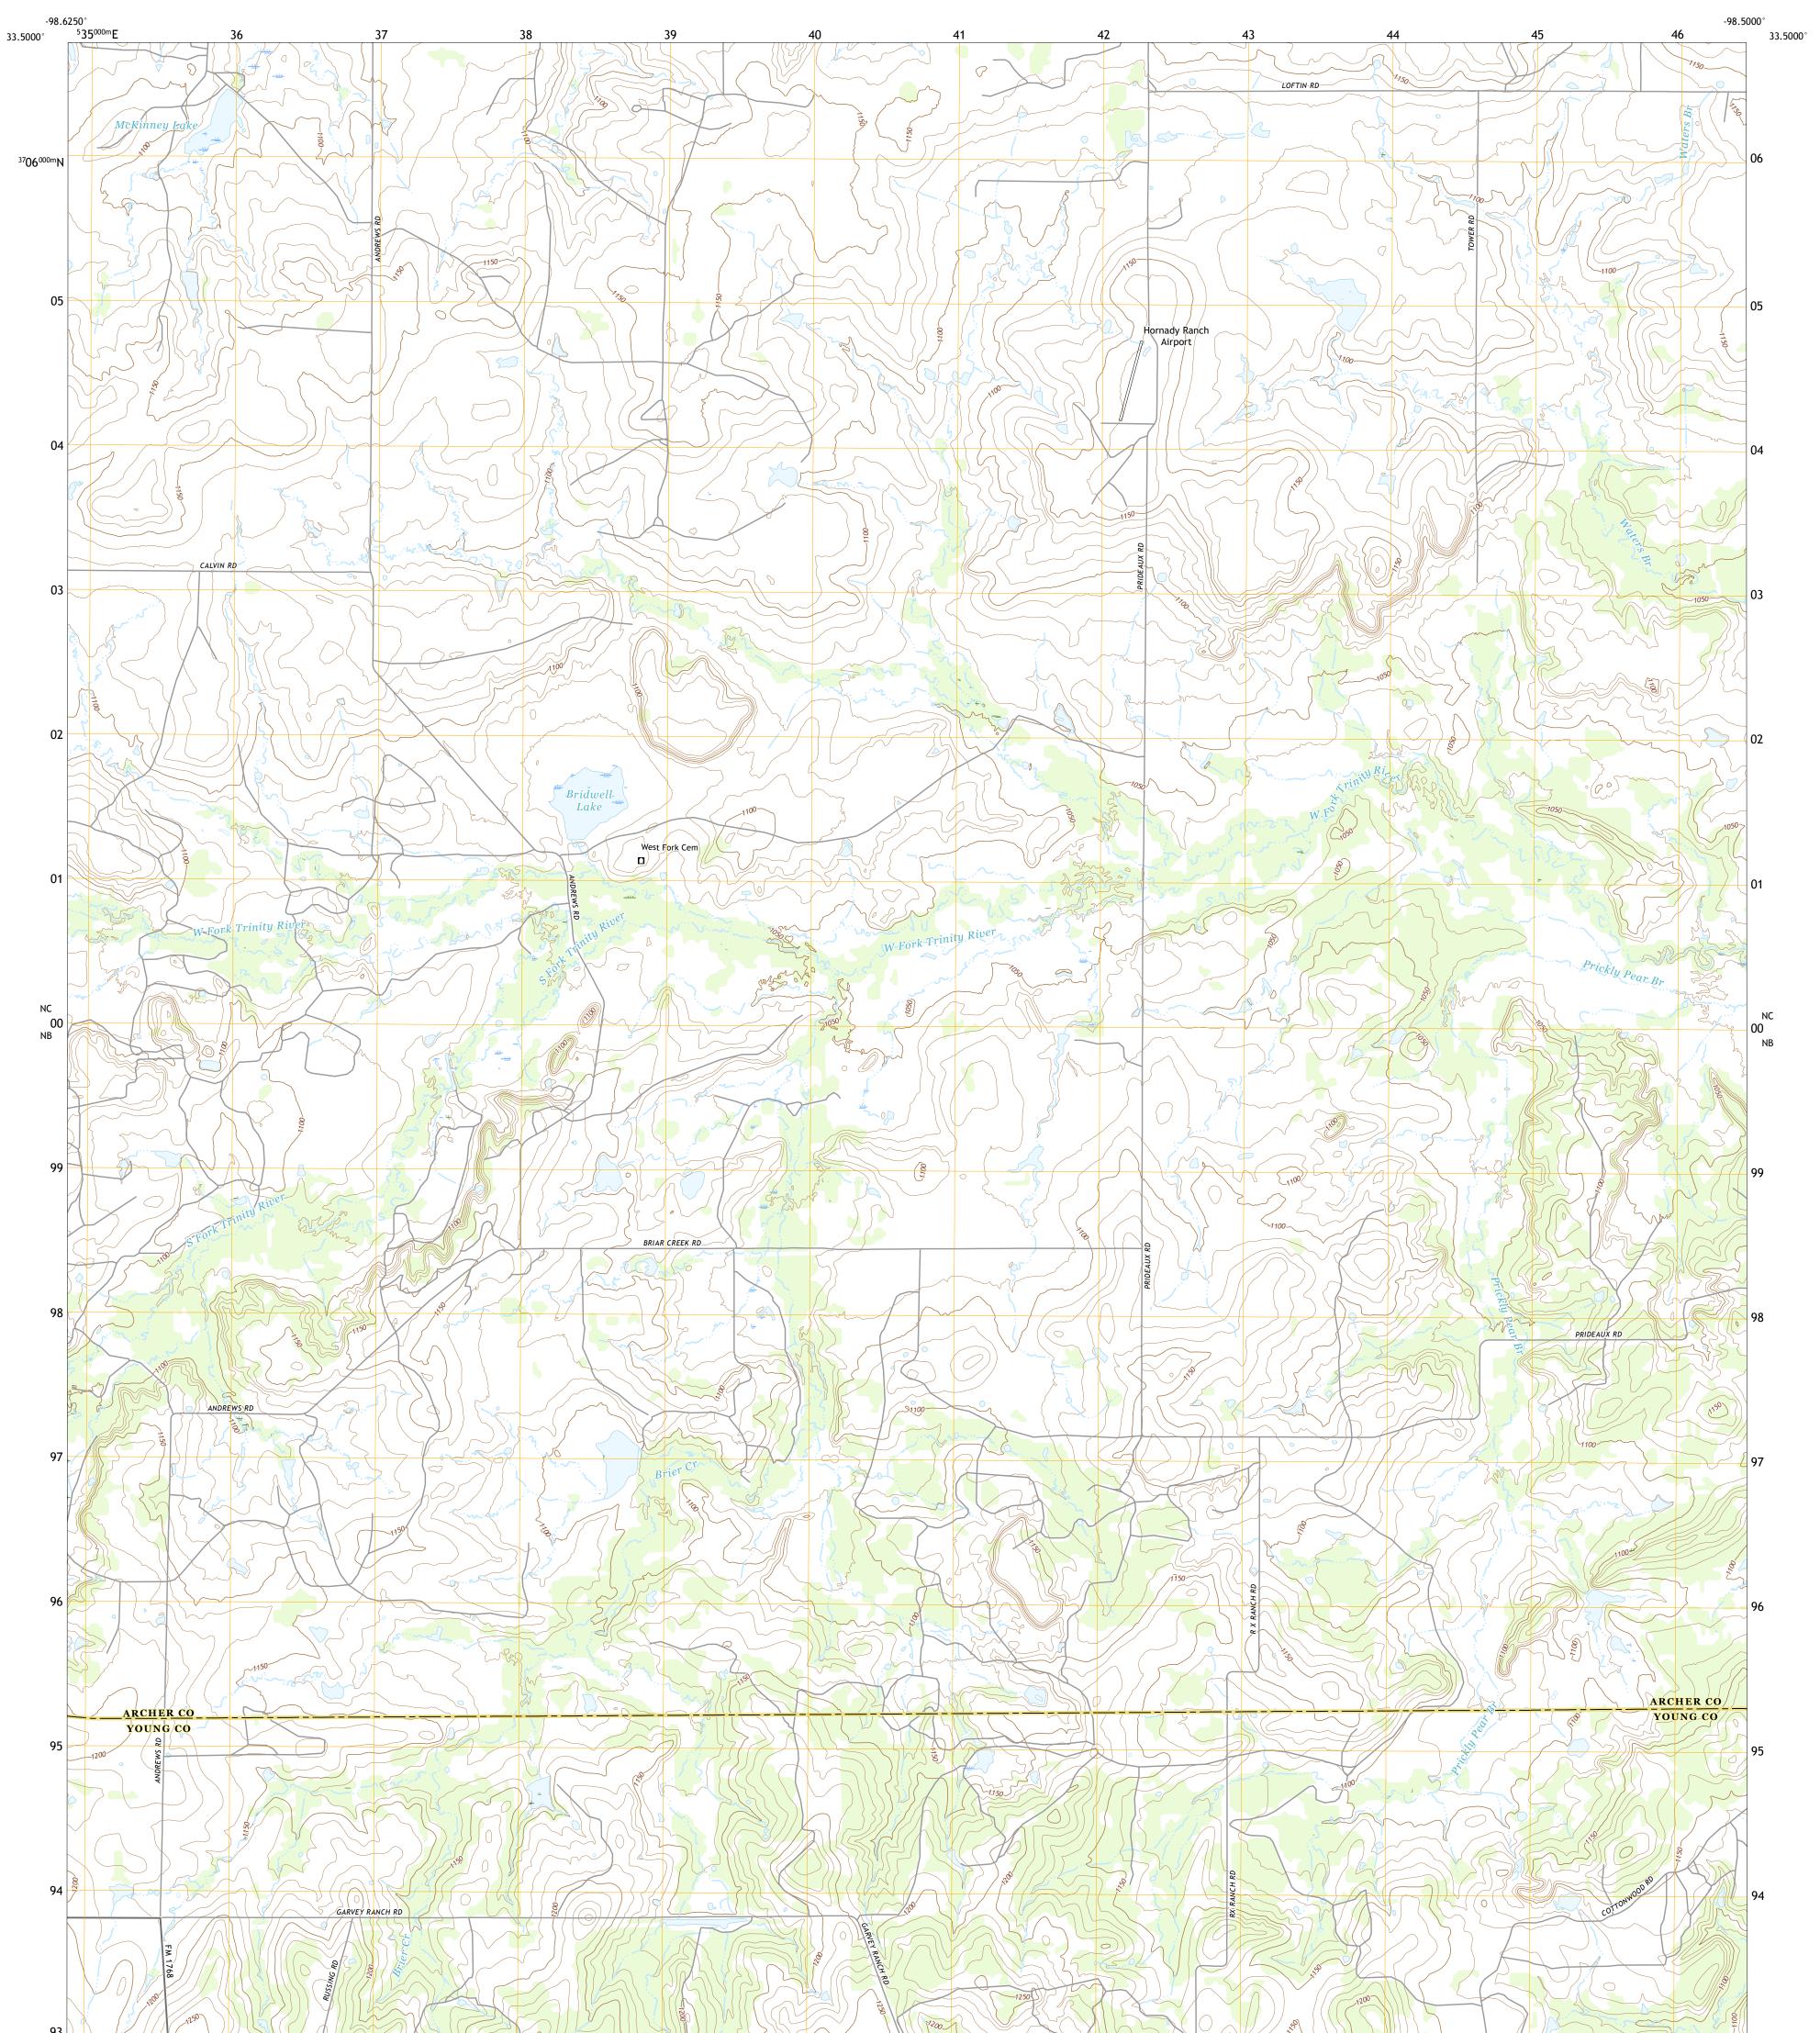

## U.S. DEPARTMENT OF THE INTERIOR U.S. GEOLOGICAL SURVEY

PRICKLY PEAR BRANCH QUADRANGLE TEXAS 7.5-MINUTE SERIES

Produced by the United States Geological Survey North American Datum of 1983 (NAD83) World Geodetic System of 1984 (WGS84). Projection and 1 000-meter grid:Universal Transverse Mercator, Zone 14S This map is not a legal document. Boundaries may be generalized for this map scale. Private lands within government reservations may not be shown. Obtain permission before entering private lands.

......NAIP, September 2016 - November 2016 U.S. Census Bureau, 2015 - 2018 ......GNIS, 1979 - 2018 ......National Hydrography Dataset, 2002 - 2018 .....National Elevation Dataset, 2005 - 2016 .....Multiple sources; see metadata file 2016 - 2017 Imagery.... Roads..... Names..... Hydrography..... Contours.... Boundaries.... Wetlands... ..FWS National 1983 Wetlands Inventory