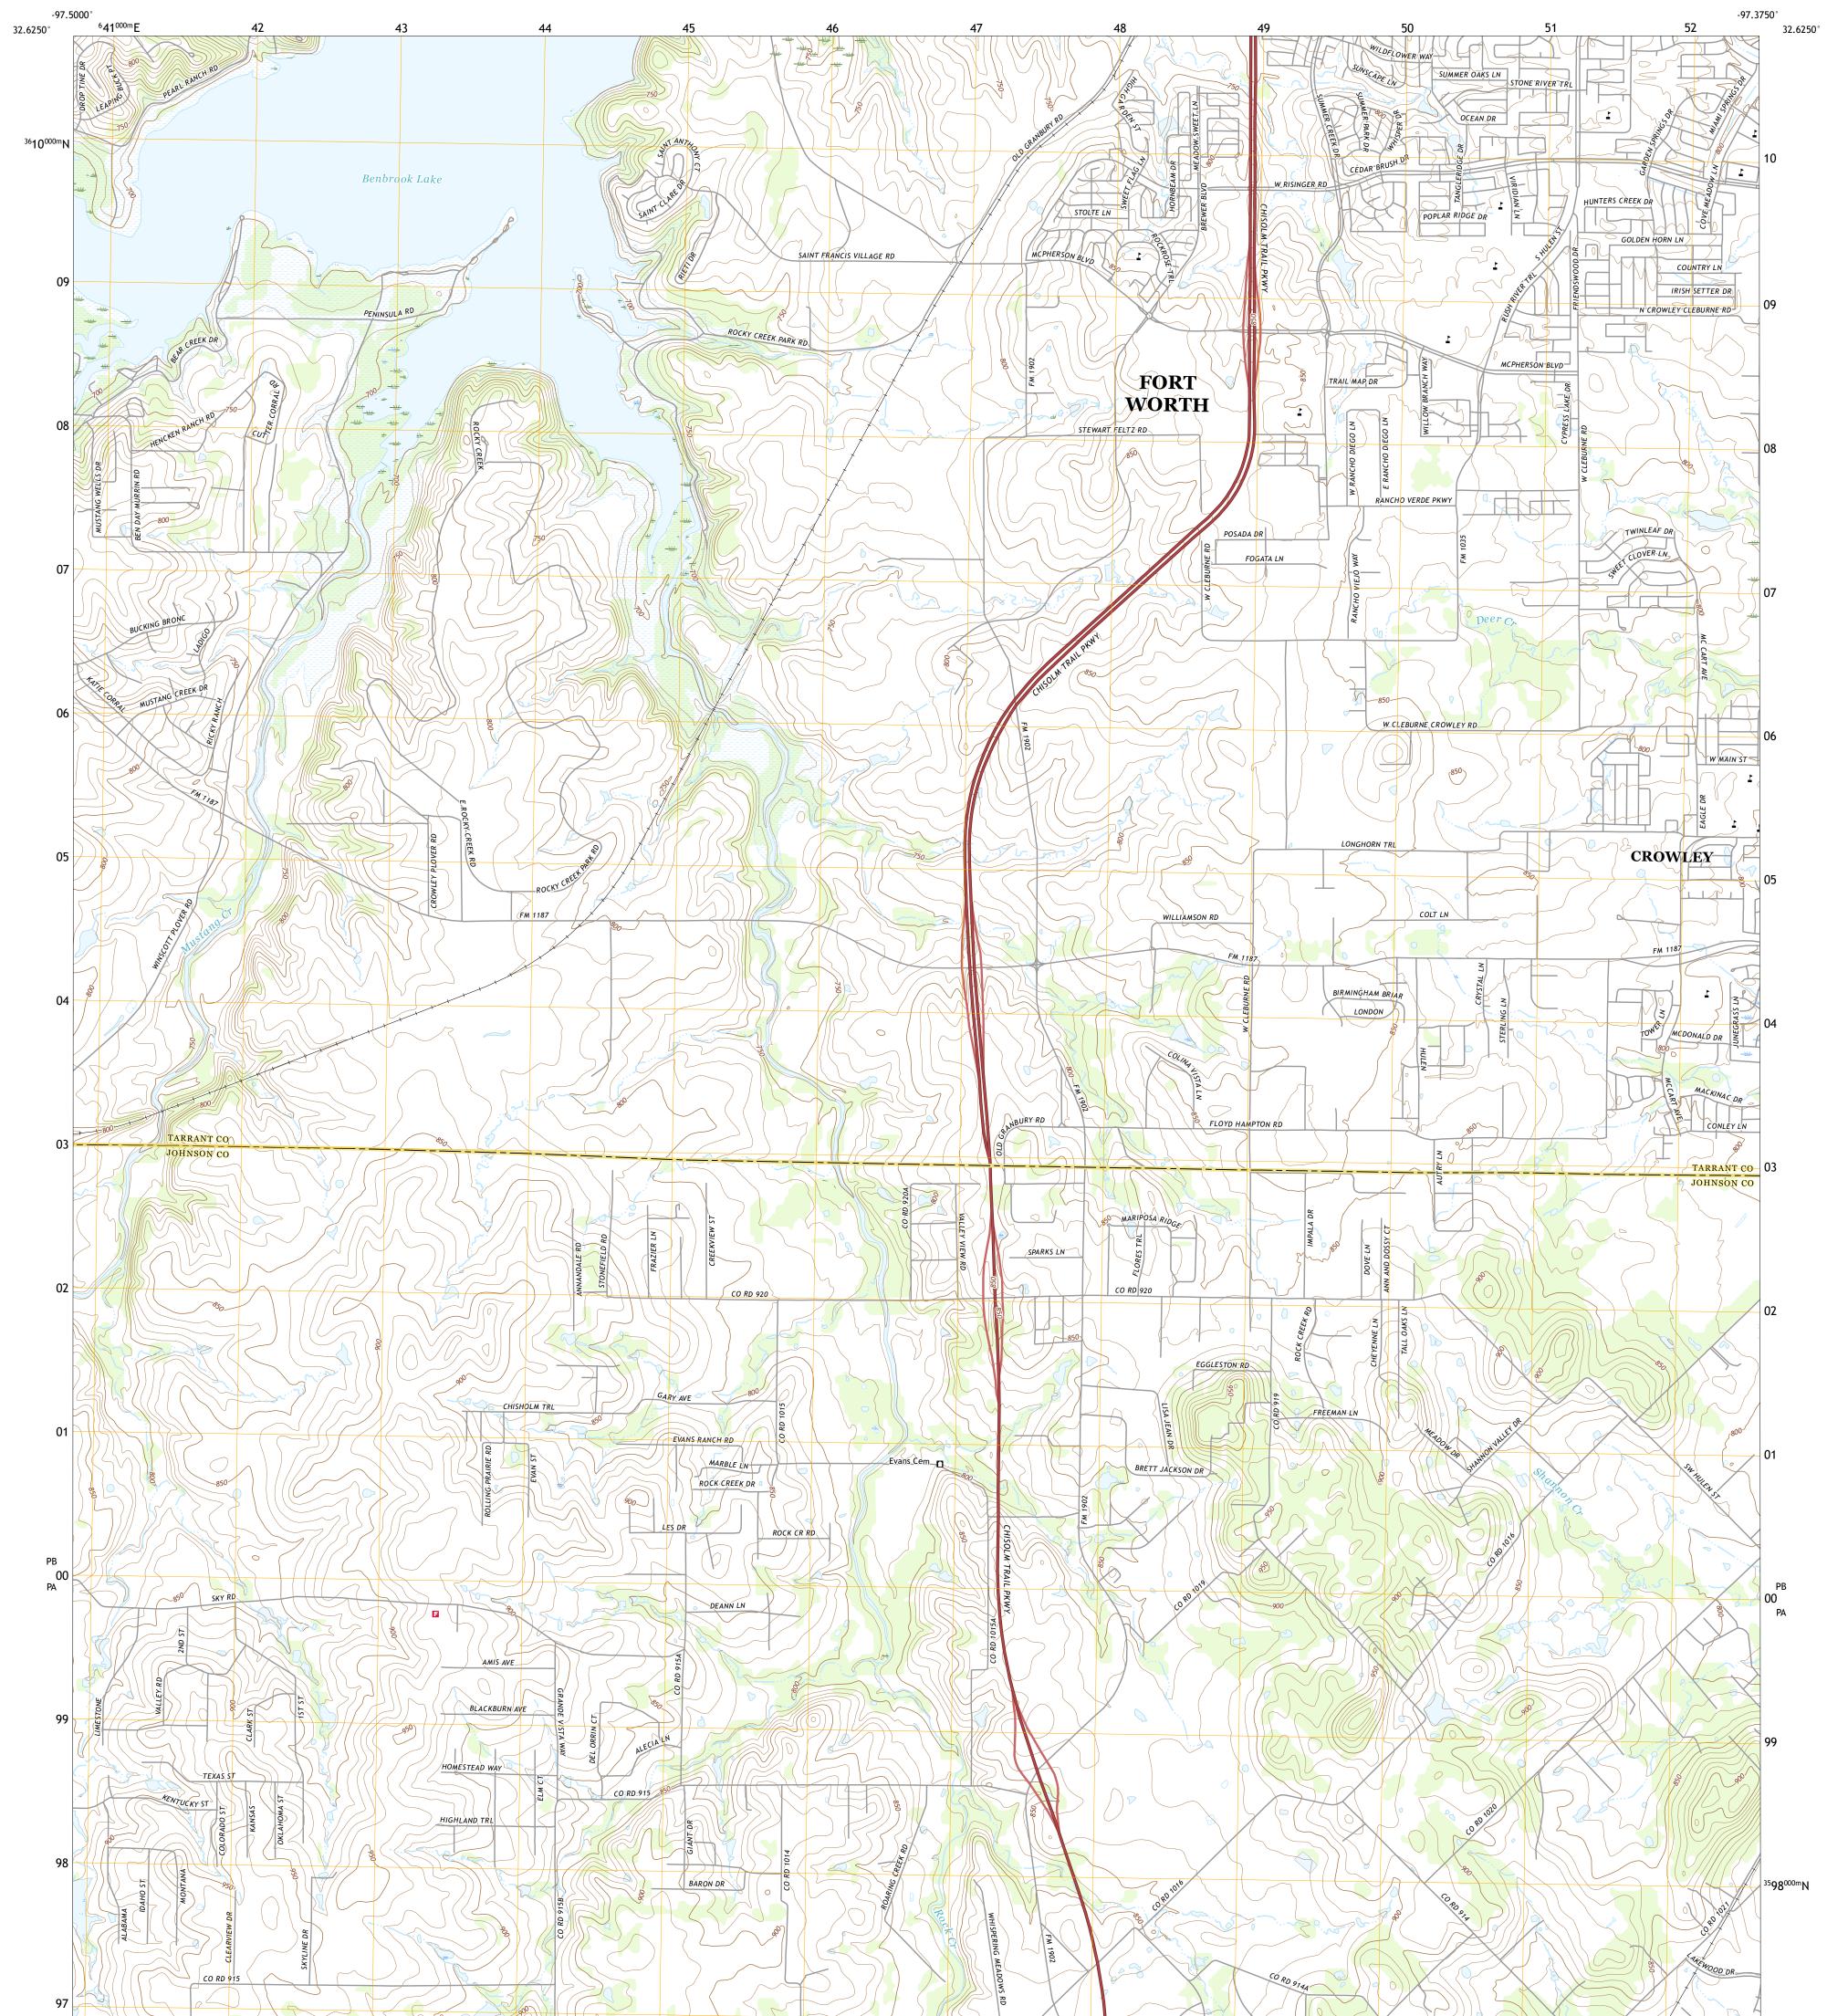

## U.S. DEPARTMENT OF THE INTERIOR U.S. GEOLOGICAL SURVEY

Produced by the United States Geological Survey North American Datum of 1983 (NAD83) World Geodetic System of 1984 (WGS84). Projection and 1 000-meter grid:Universal Transverse Mercator, Zone 145 This map is not a legal document. Boundaries may be generalized for this map scale. Private lands within government reservations may not be shown. Obtain permission before entering private lands.