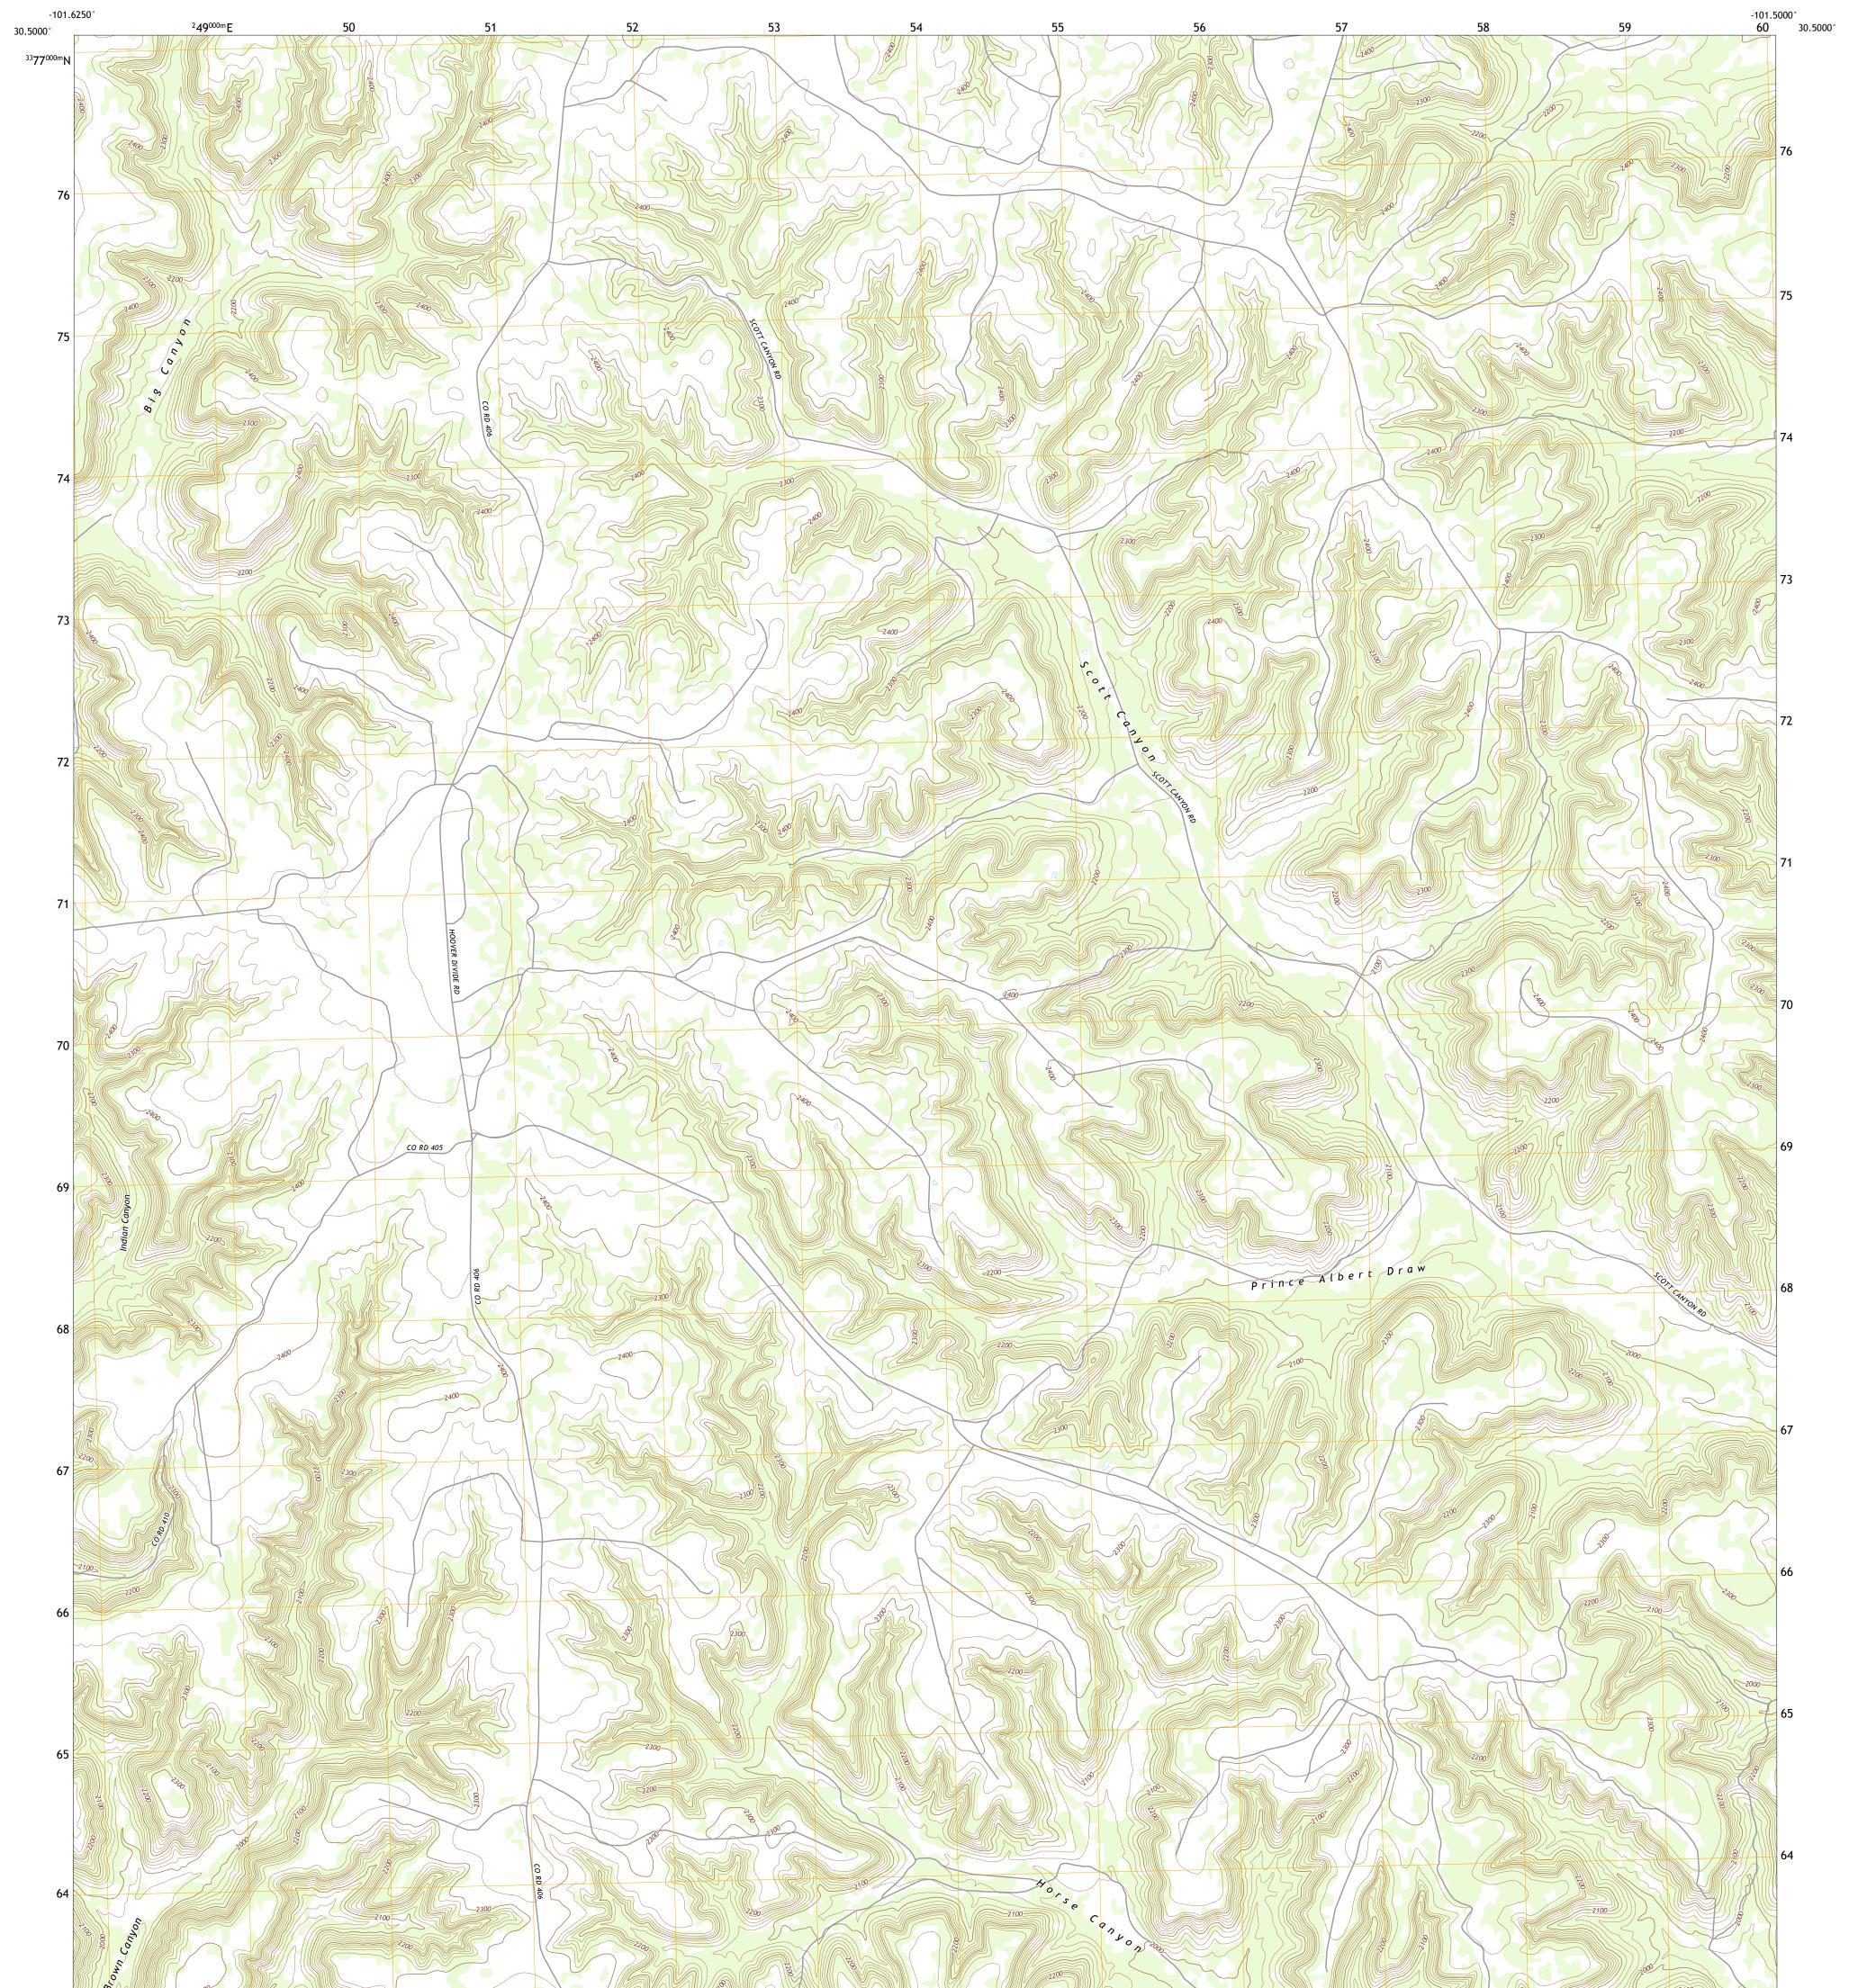

## U.S. DEPARTMENT OF THE INTERIOR U.S. GEOLOGICAL SURVEY

PRINCE ALBERT DRAW QUADRANGLE TEXAS - CROCKETT COUNTY 7.5-MINUTE SERIES

Produced by the United States Geological Survey North American Datum of 1983 (NAD83) World Geodetic System of 1984 (WGS84). Projection and 1 000-meter grid:Universal Transverse Mercator, Zone 14R This map is not a legal document. Boundaries may be generalized for this map scale. Private lands within government reservations may not be shown. Obtain permission before entering private lands.

 Imagery......NAIP, August 2016 - November 2016

 Roads......U.S.
 Census Bureau, 2015

 Names......GNIS, 2015

 Hydrography......National Hydrography Dataset, 2002 - 2018

 Contours.....Nultiple sources; see metadata file 2016 - 2017