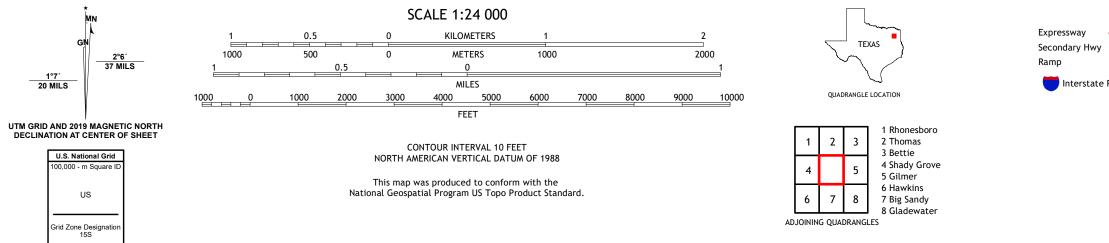

## U.S. DEPARTMENT OF THE INTERIOR U.S. GEOLOGICAL SURVEY

PRITCHETT QUADRANGLE TEXAS - UPSHUR COUNTY 7.5-MINUTE SERIES

Produced by the United States Geological Survey North American Datum of 1983 (NAD83) World Geodetic System of 1984 (WGS84). Projection and 1 000-meter grid:Universal Transverse Mercator, Zone 155 This map is not a legal document. Boundaries may be generalized for this map scale. Private lands within government reservations may not be shown. Obtain permission before entering private lands.

Imagery......NAIP, September 2016 - November 2016Roads.....U.S. Census Bureau, 2015 - 2018Names......GNIS, 1979 - 2022Hydrography.....National Hydrography Dataset, 2003 - 2022Contours.....National Elevation Dataset, 2004 - 2019Boundaries.....Multiple sources; see metadata file 2019 - 2021Wetlands......FWS National Wetlands Inventory Not Available