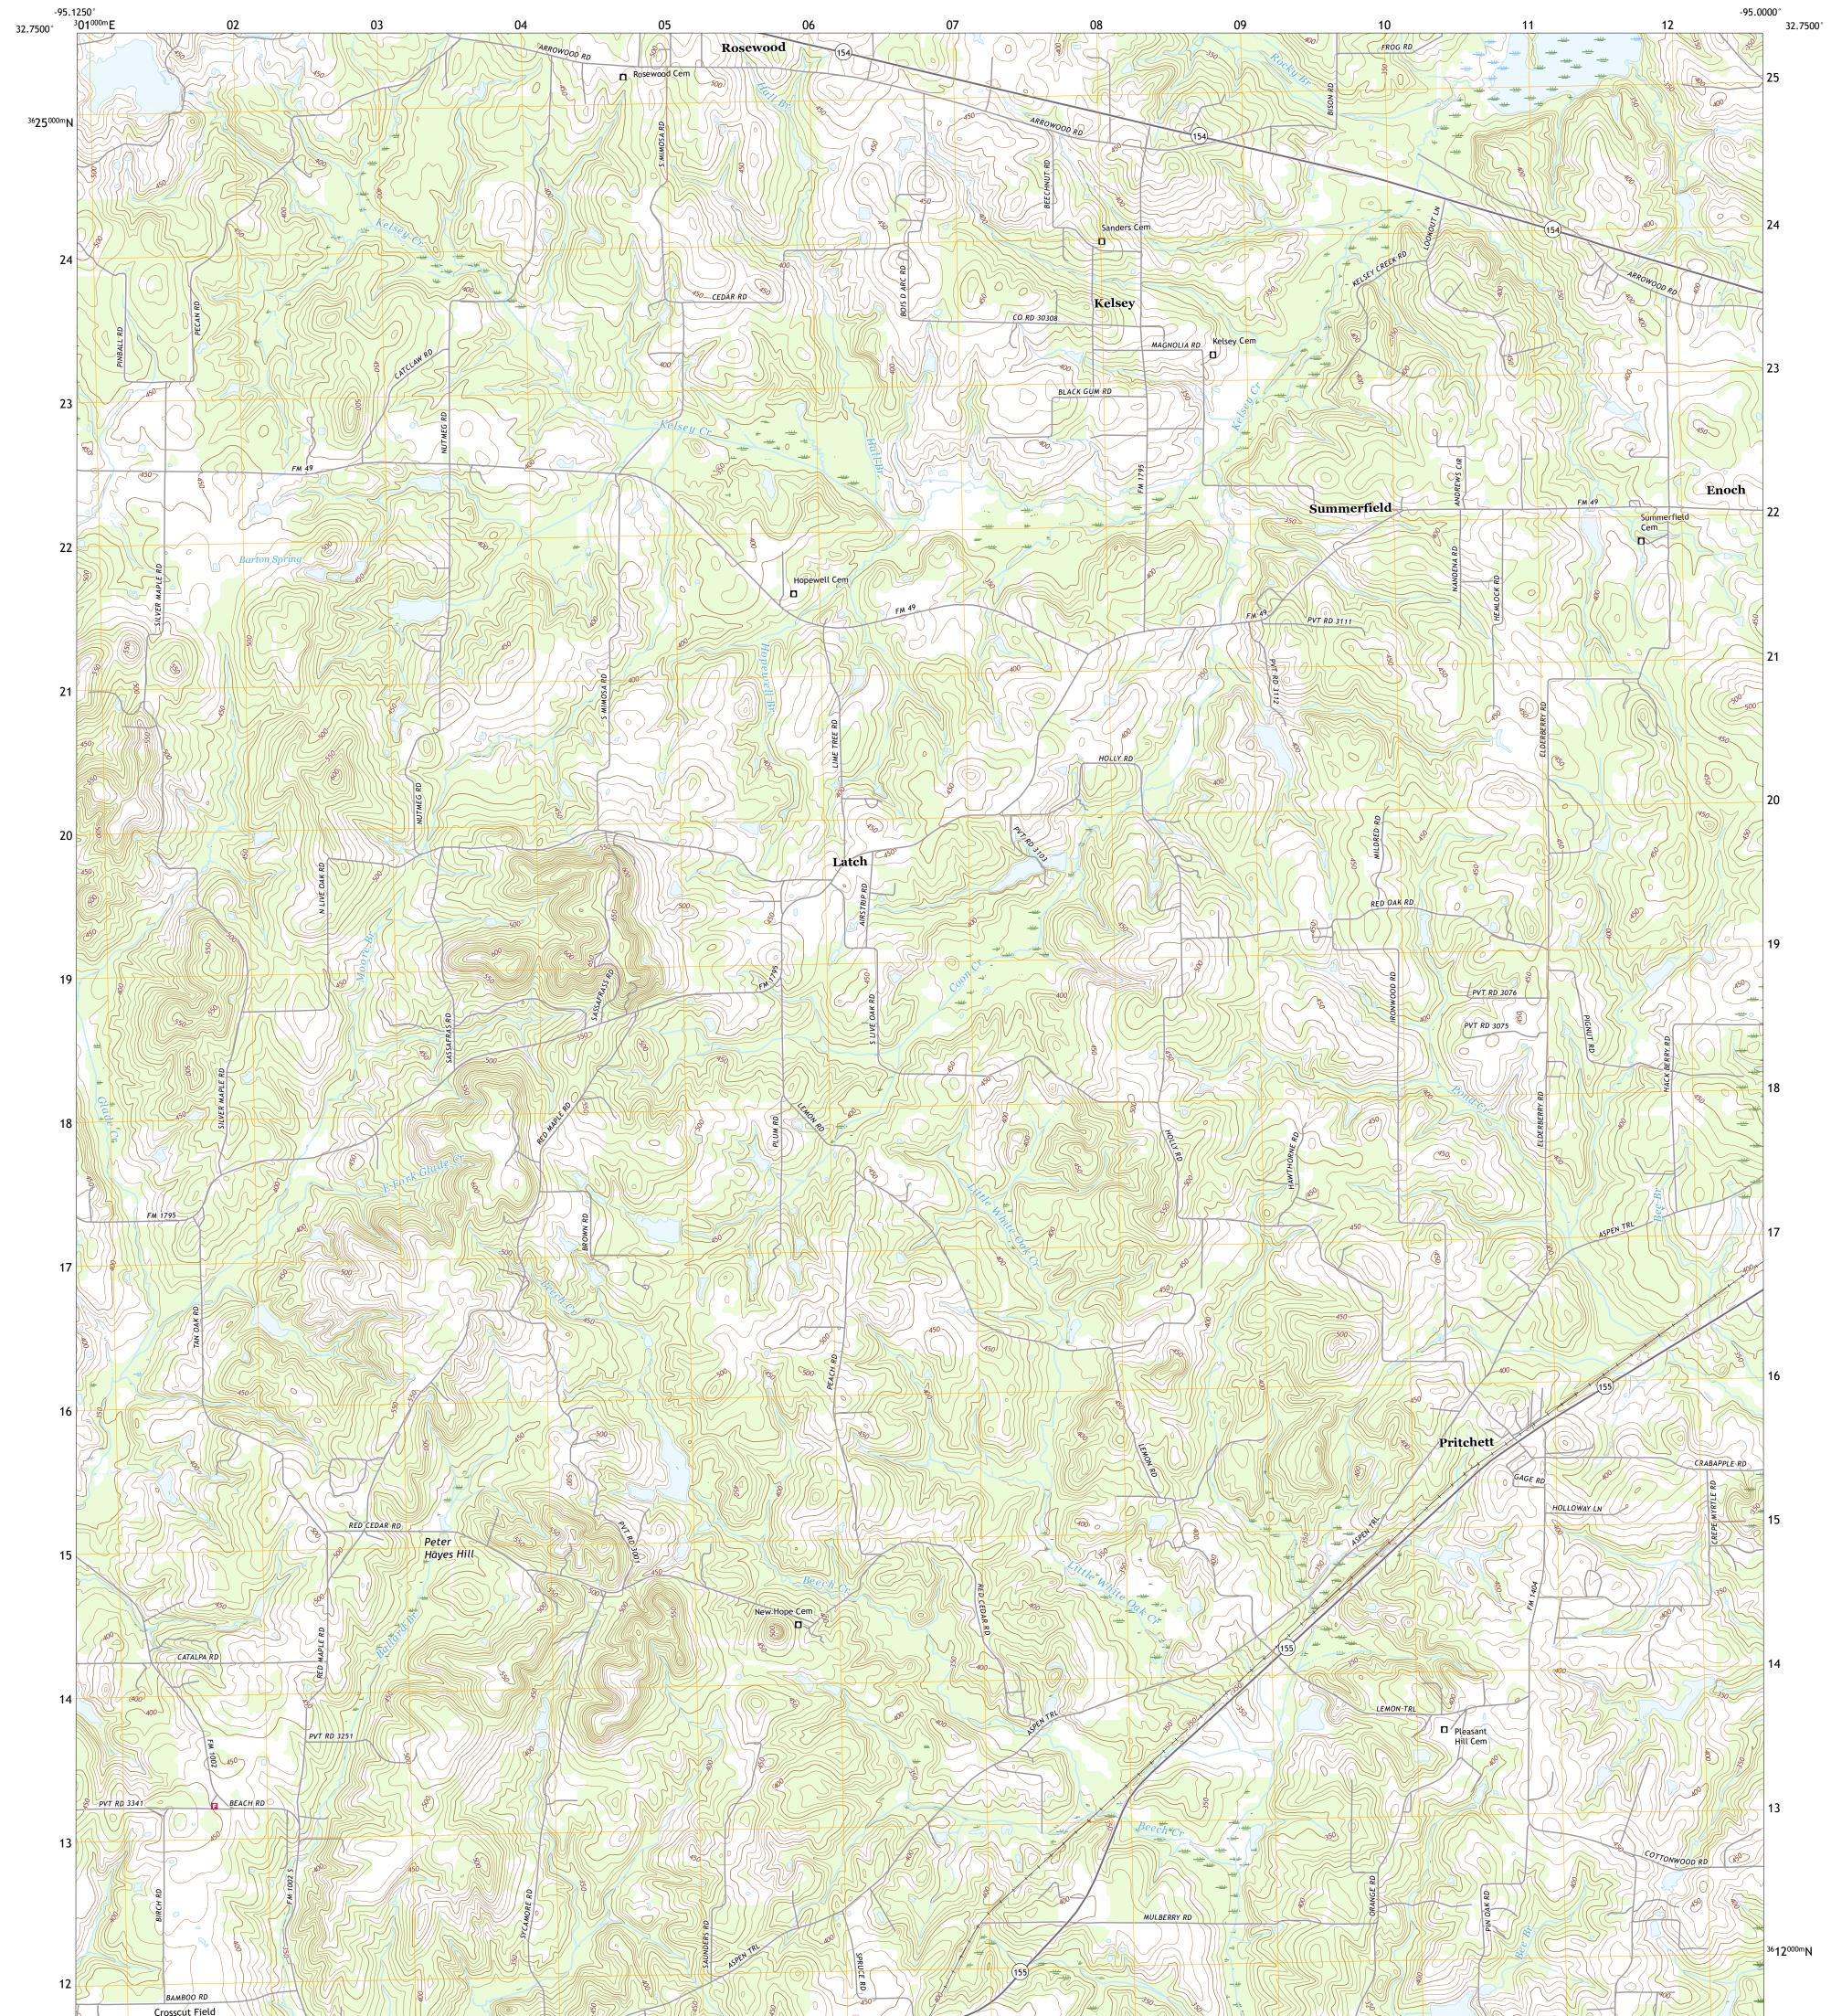

## U.S. DEPARTMENT OF THE INTERIOR U.S. GEOLOGICAL SURVEY

PRITCHETT QUADRANGLE TEXAS - UPSHUR COUNTY 7.5-MINUTE SERIES

Produced by the United States Geological Survey North American Datum of 1983 (NAD83) World Geodetic System of 1984 (WGS84). Projection and 1 000-meter grid:Universal Transverse Mercator, Zone 155 This map is not a legal document. Boundaries may be generalized for this map scale. Private lands within government reservations may not be shown. Obtain permission before entering private lands.

PRITCHETT, TX

2022