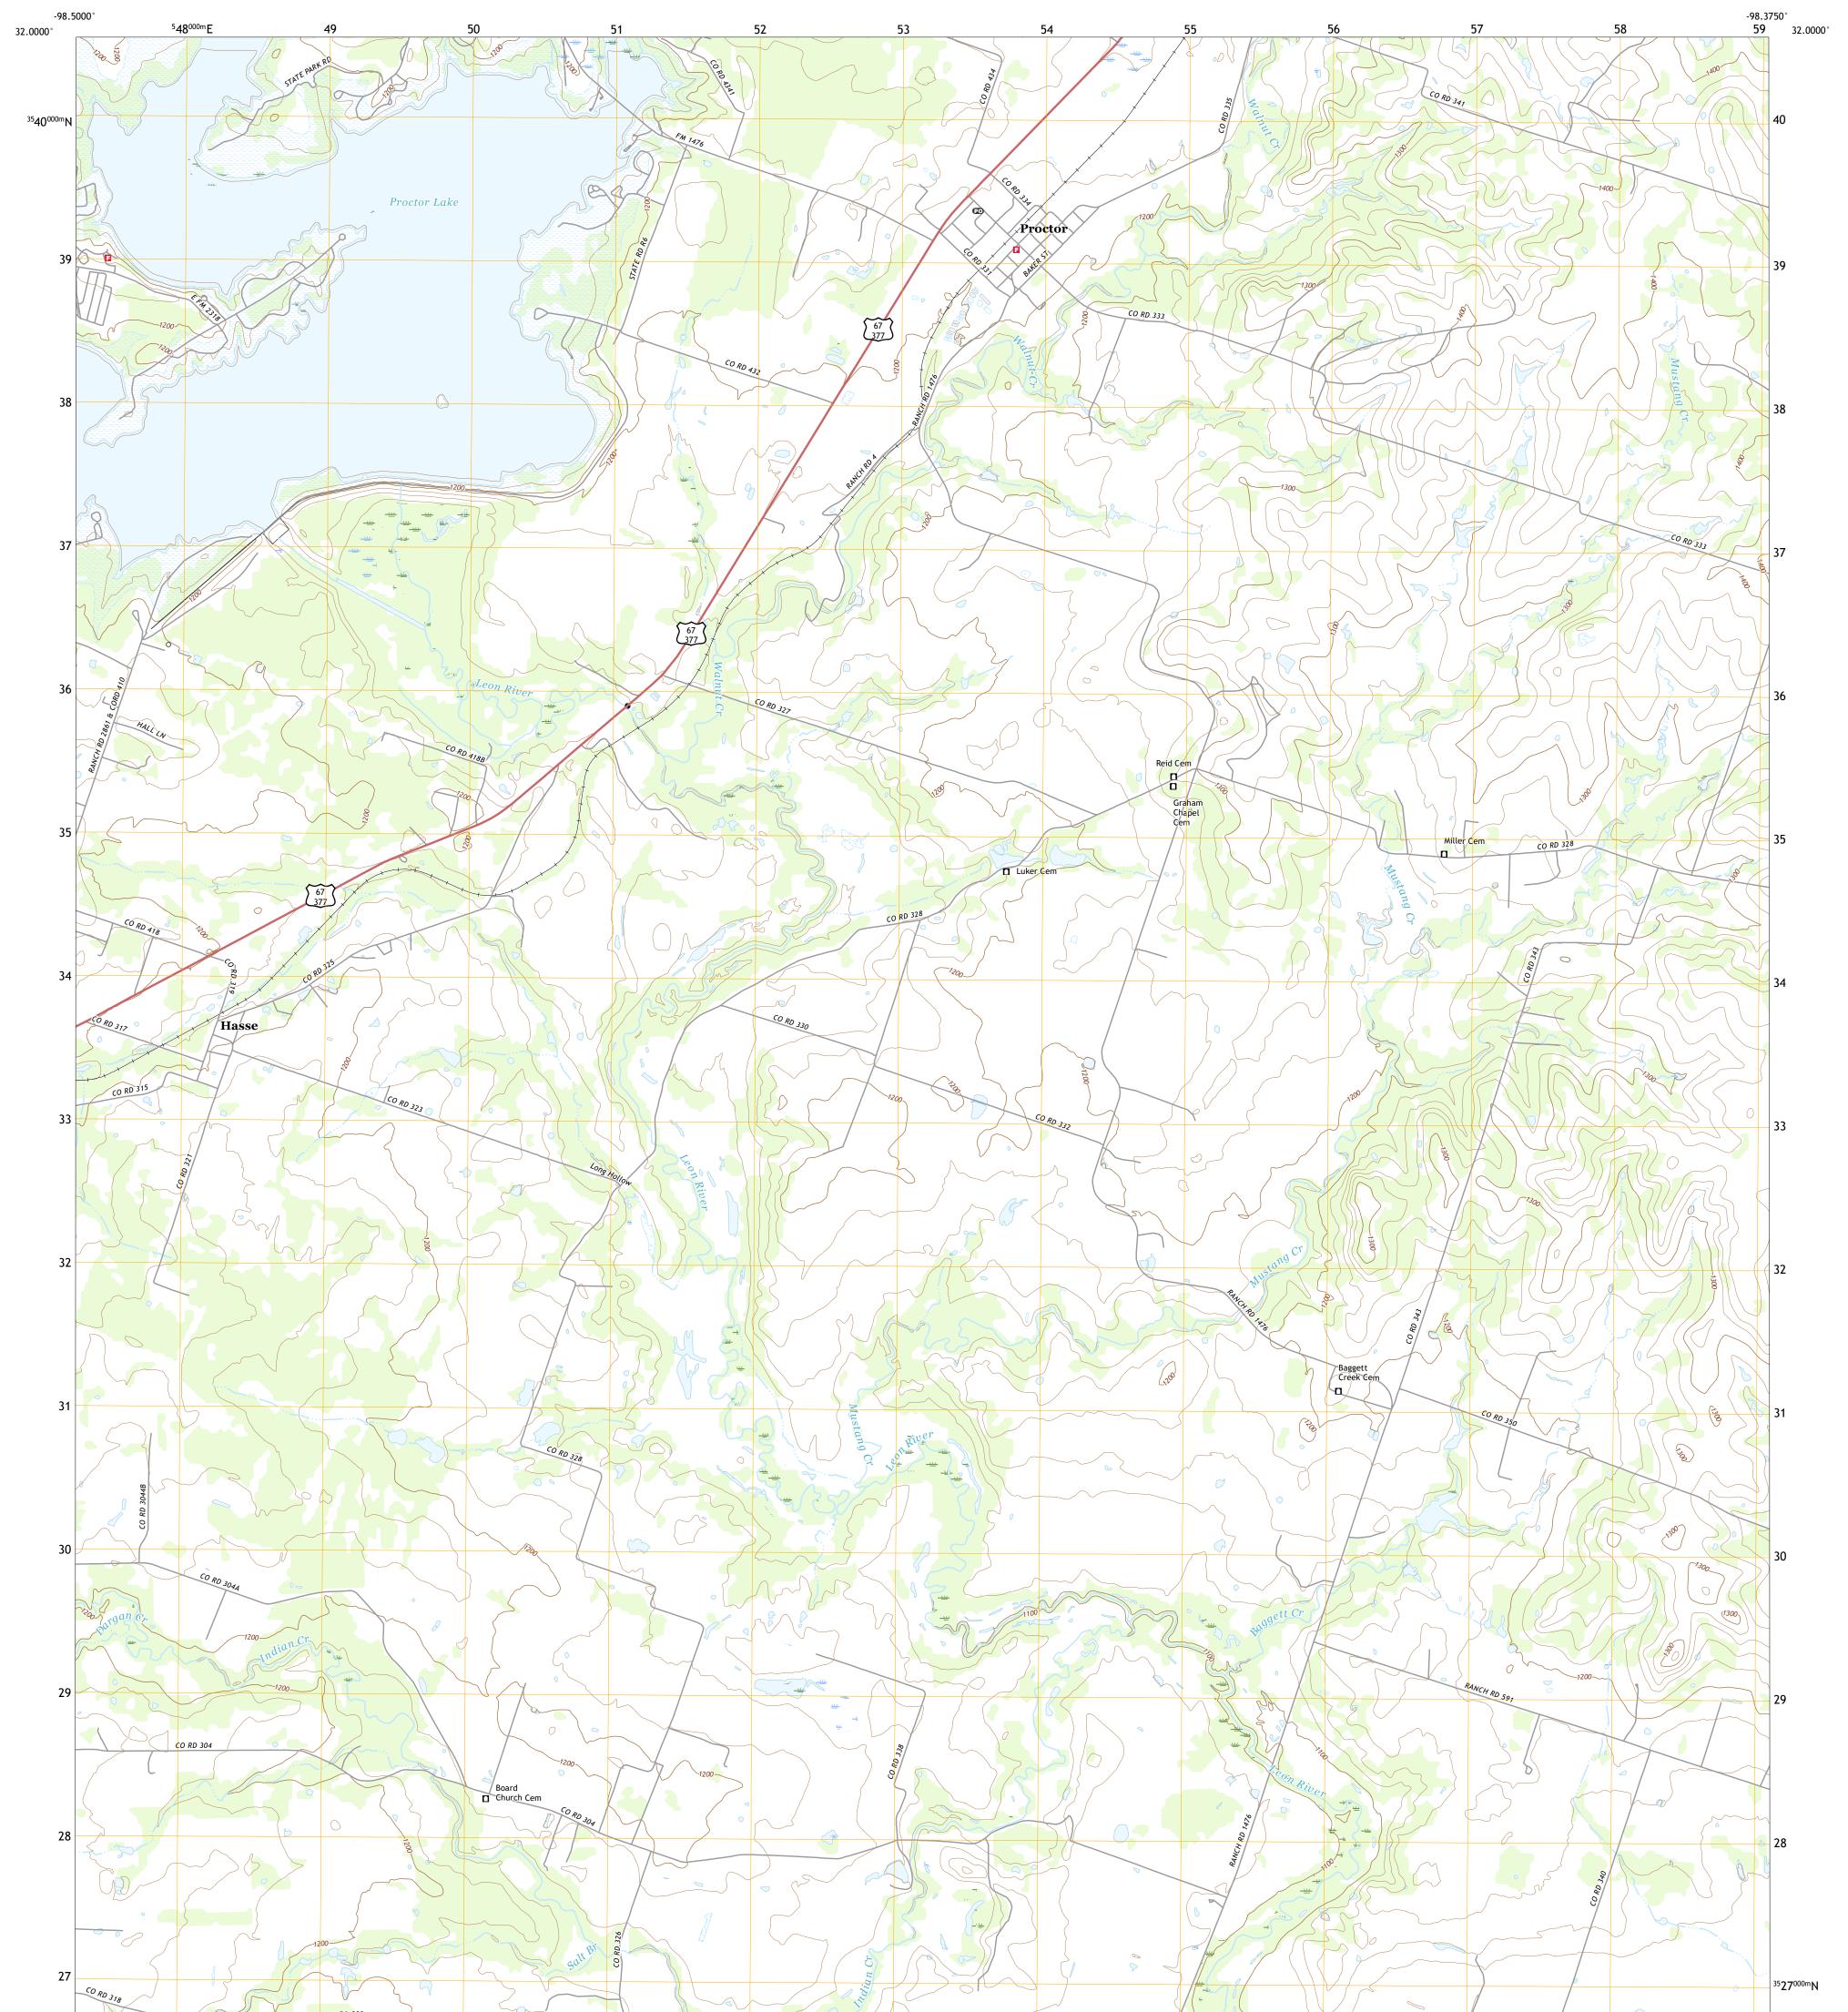

## U.S. DEPARTMENT OF THE INTERIOR U.S. GEOLOGICAL SURVEY

Produced by the United States Geological Survey North American Datum of 1983 (NAD83) World Geodetic System of 1984 (WGS84). Projection and 1 000-meter grid:Universal Transverse Mercator, Zone 14R This map is not a legal document. Boundaries may be generalized for this map scale. Private lands within government reservations may not be shown. Obtain permission before entering private lands.

.....NAIP, August 2016 - November 2016 ......U.S. Census Bureau, 2015 - 2018 ......GNIS, 1979 - 2022 ......Autional Hydrography Dataset, 2002 - 2018 .....National Elevation Dataset, 2019 .....Multiple sources; see metadata file 2019 - 2021 Imagery.... Roads..... Names..... Hydrography..... Contours..... Boundaries...... Wetlands... ..FWS National Wetlands Inventory Not Available

0°18′ 5 MILS

ROAD CLASSIFICATION Local Connector \_\_\_\_\_ Expressway Local Road Secondary Hwy 🗕 \_\_\_\_\_ Ramp 4WD US Route State Route 🛑 Interstate Route

PROCTOR, TX

2022