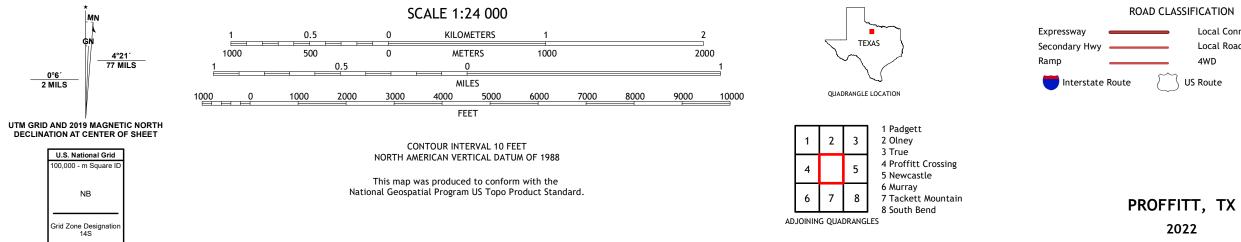

## U.S. DEPARTMENT OF THE INTERIOR U.S. GEOLOGICAL SURVEY

PROFFITT QUADRANGLE TEXAS - YOUNG COUNTY 7.5-MINUTE SERIES

Produced by the United States Geological Survey North American Datum of 1983 (NAD83) World Geodetic System of 1984 (WGS84). Projection and 1 000-meter grid:Universal Transverse Mercator, Zone 145 This map is not a legal document. Boundaries may be generalized for this map scale. Private lands within government reservations may not be shown. Obtain permission before entering private lands.