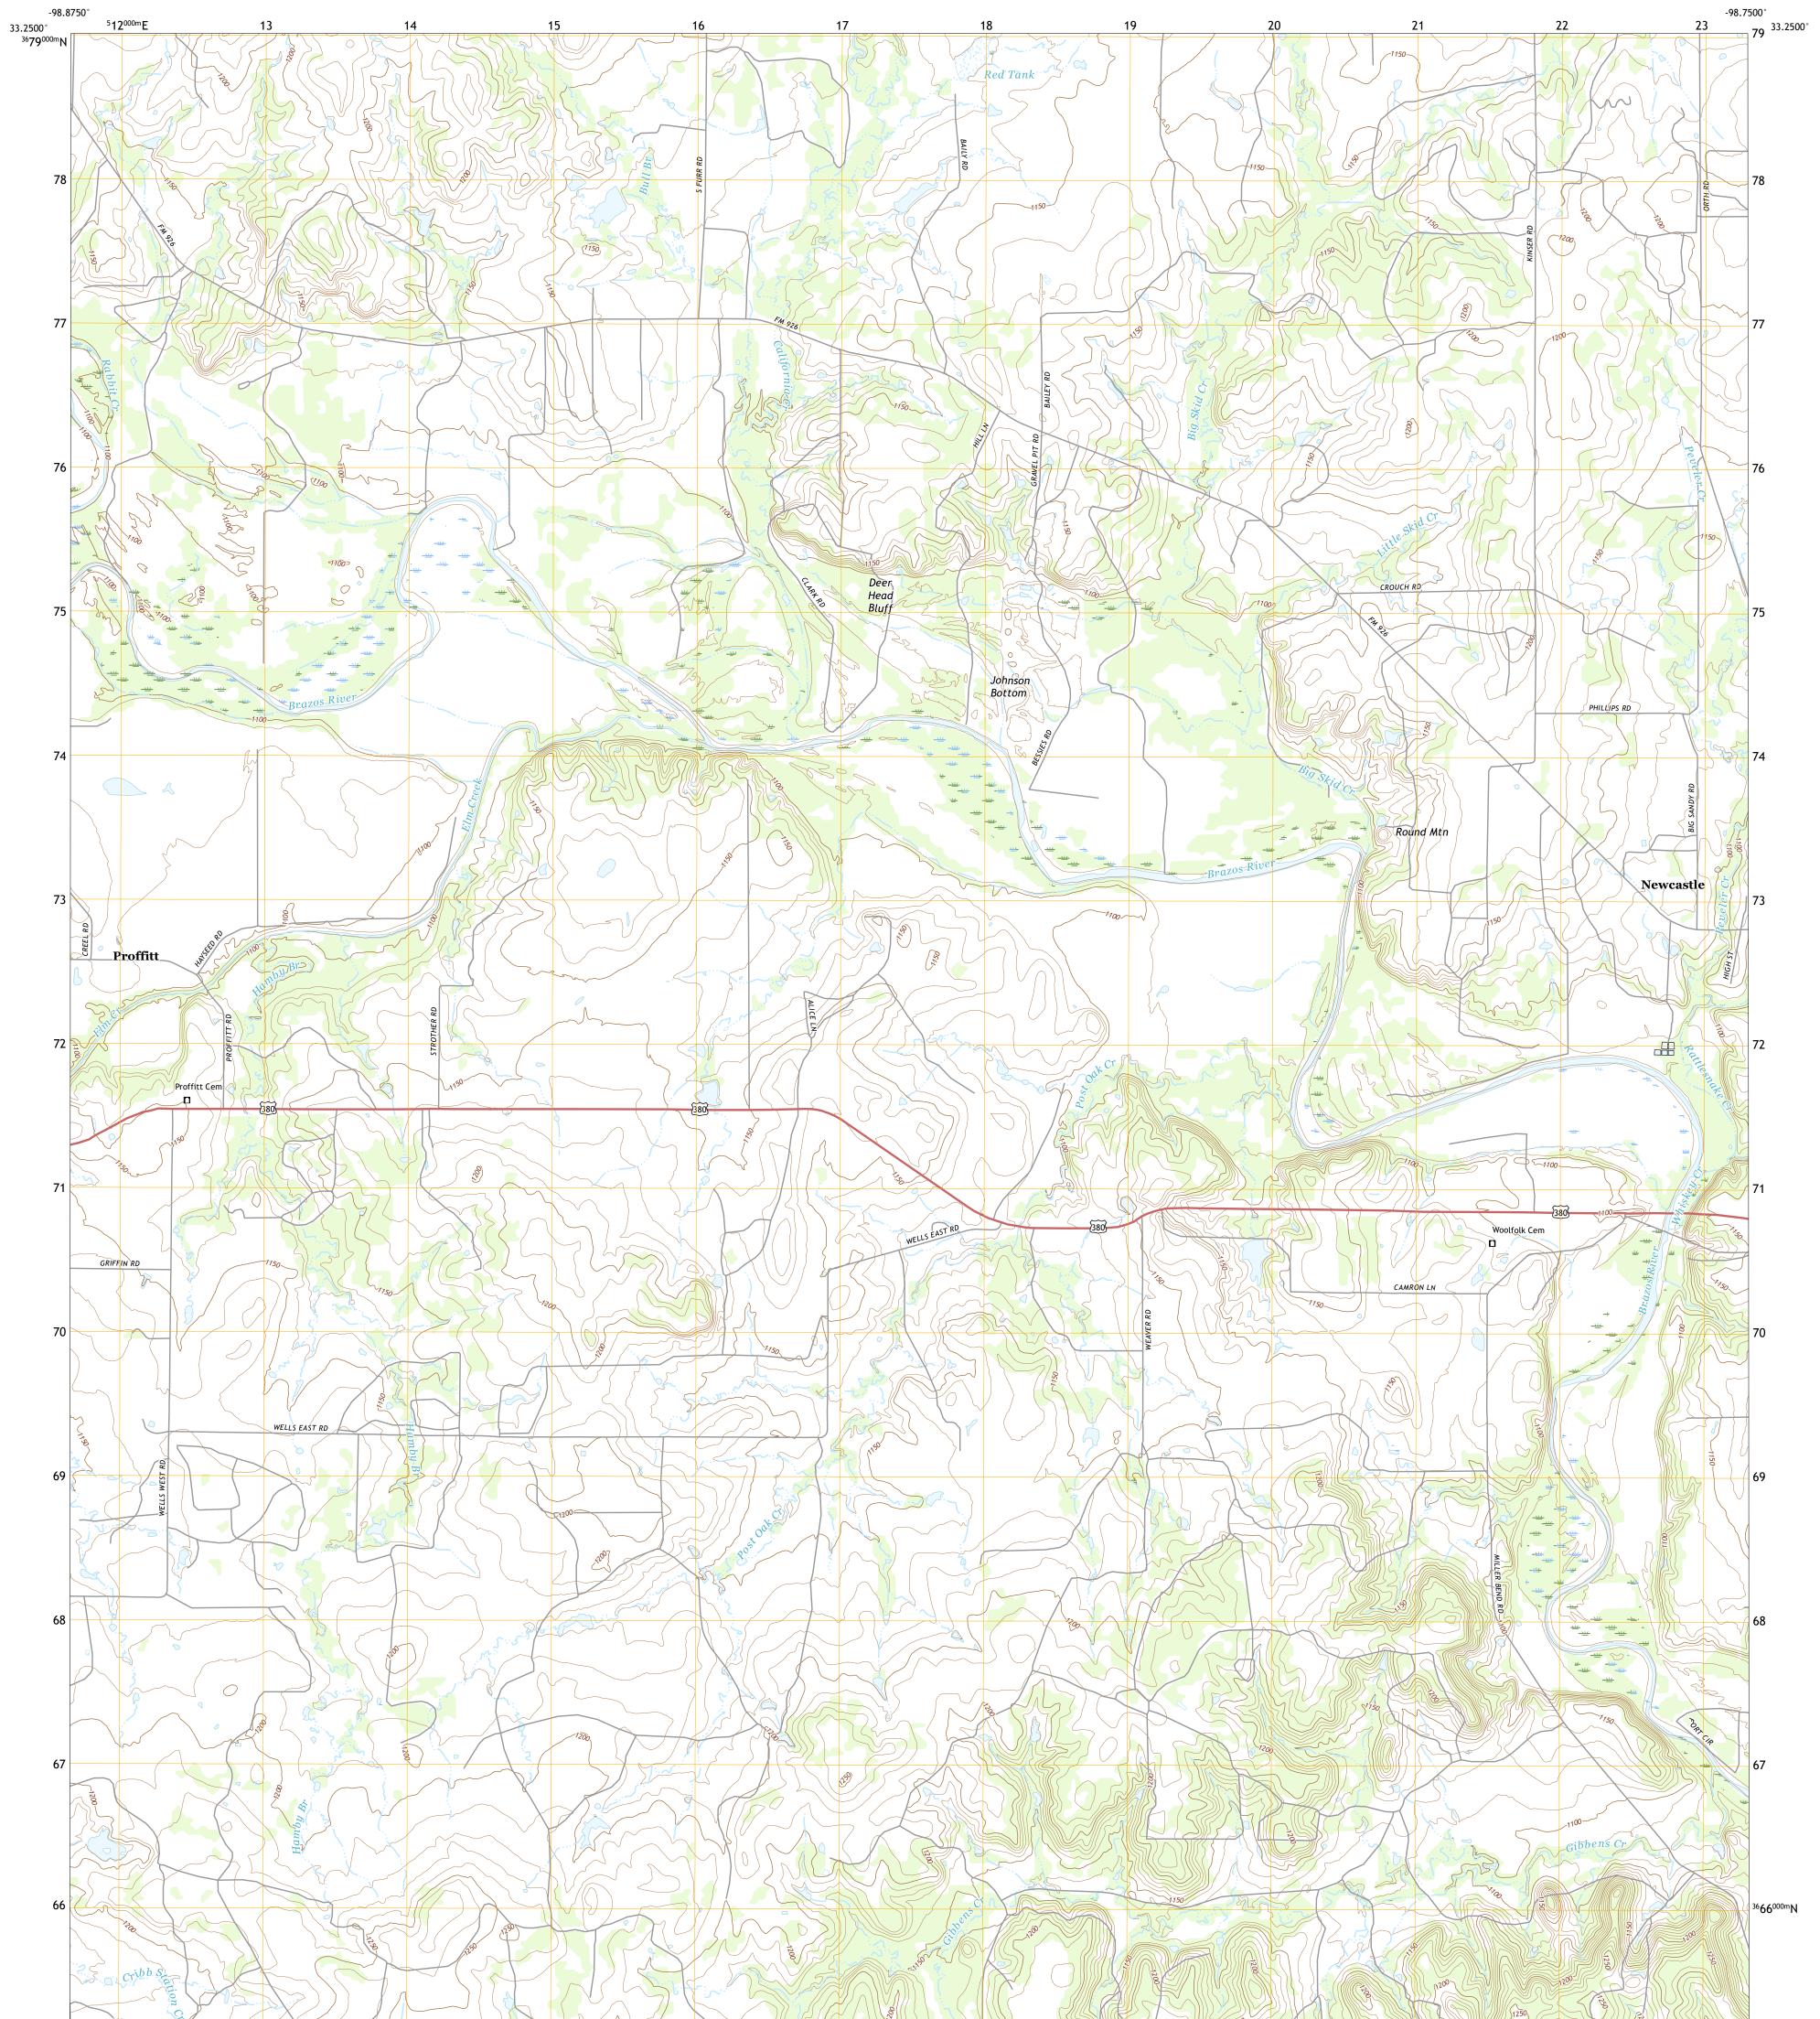

## U.S. DEPARTMENT OF THE INTERIOR U.S. GEOLOGICAL SURVEY

PROFFITT QUADRANGLE TEXAS - YOUNG COUNTY 7.5-MINUTE SERIES

Produced by the United States Geological Survey North American Datum of 1983 (NAD83) World Geodetic System of 1984 (WGS84). Projection and 1 000-meter grid:Universal Transverse Mercator, Zone 145 This map is not a legal document. Boundaries may be generalized for this map scale. Private lands within government reservations may not be shown. Obtain permission before entering private lands.

.....NAIP, September 2016 - November 2016 U.S. Census Bureau, 2015 - 2018 .....GNIS, 1979 - 2021 .....National Hydrography Dataset, 2002 - 2018 .....National Elevation Dataset, 2019 .....Multiple sources; see metadata file 2019 - 2021 Imagery.... Roads..... Names..... Hydrography..... Contours...... Boundaries......Mult Wetlands... ..FWS National Wetlands Inventory Not Available