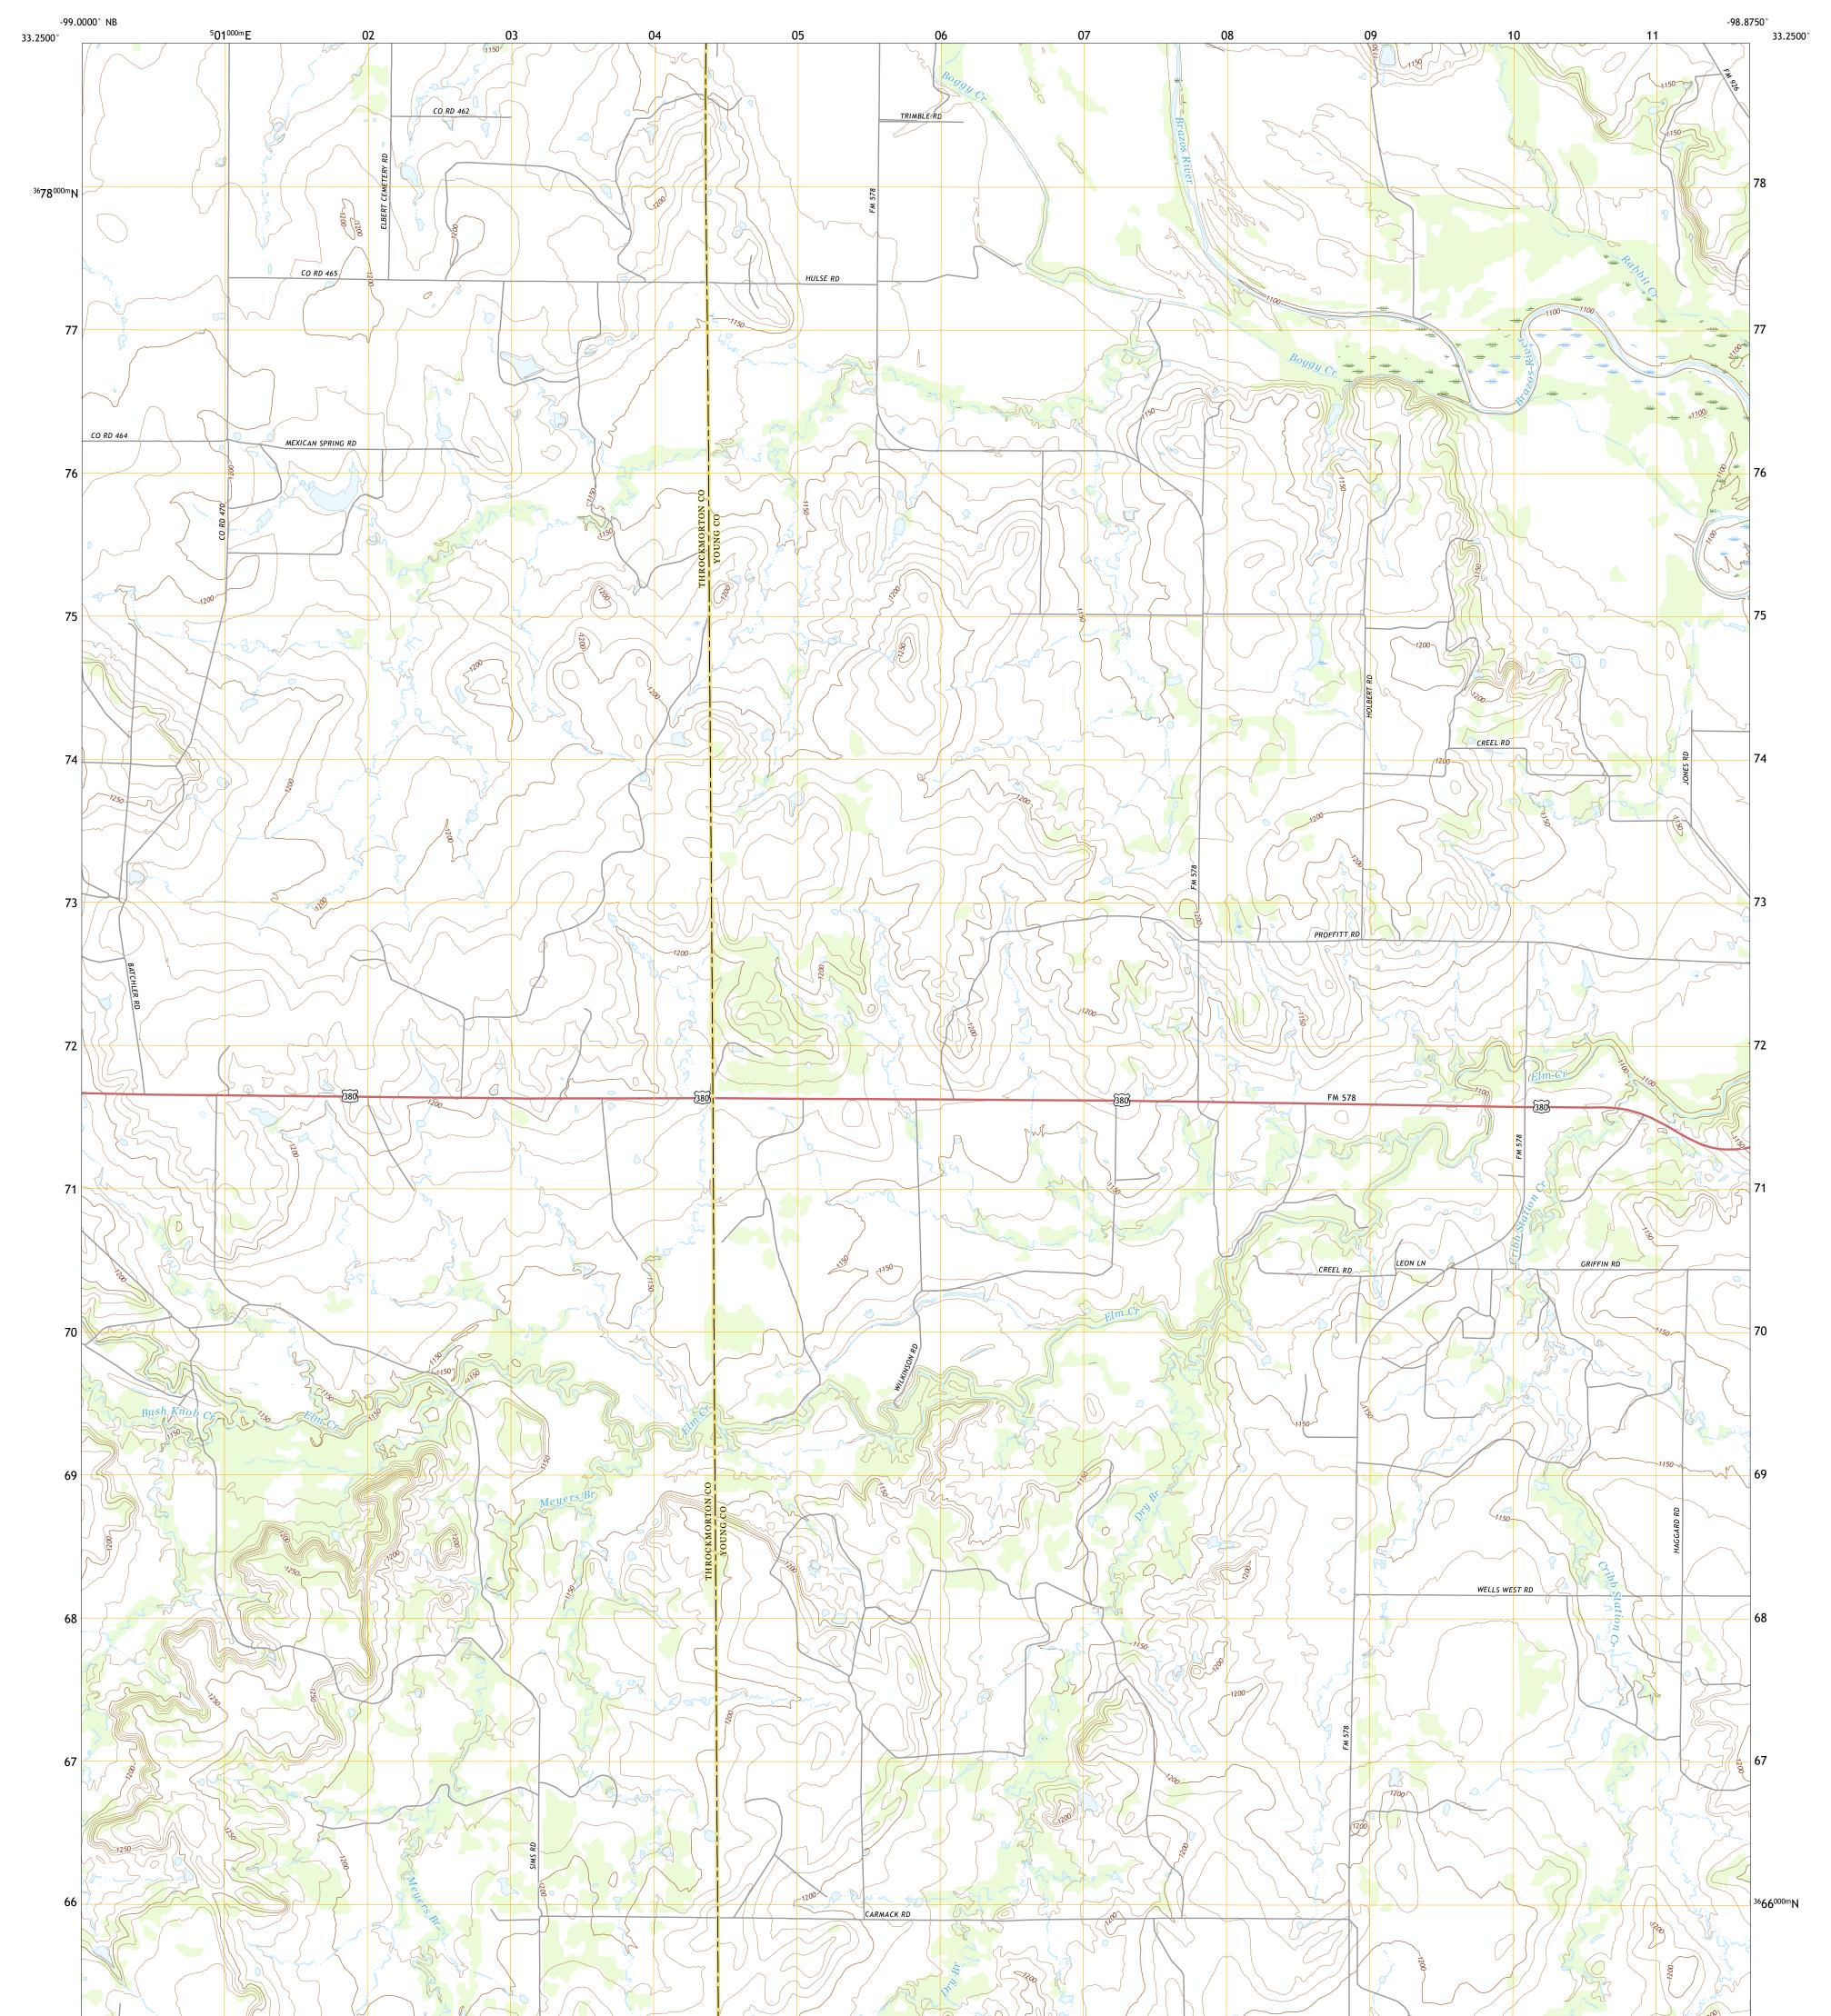

The National Map US Topo

PROFFITT CROSSING QUADRANGLE TEXAS 7.5-MINUTE SERIES

**Produced by the United States Geological Survey** North American Datum of 1983 (NAD83) World Geodetic System of 1984 (WGS84). Projection and 1 000-meter grid:Universal Transverse Mercator, Zone 14S This map is not a legal document. Boundaries may be generalized for this map scale. Private lands within government reservations may not be shown. Obtain permission before entering private lands.