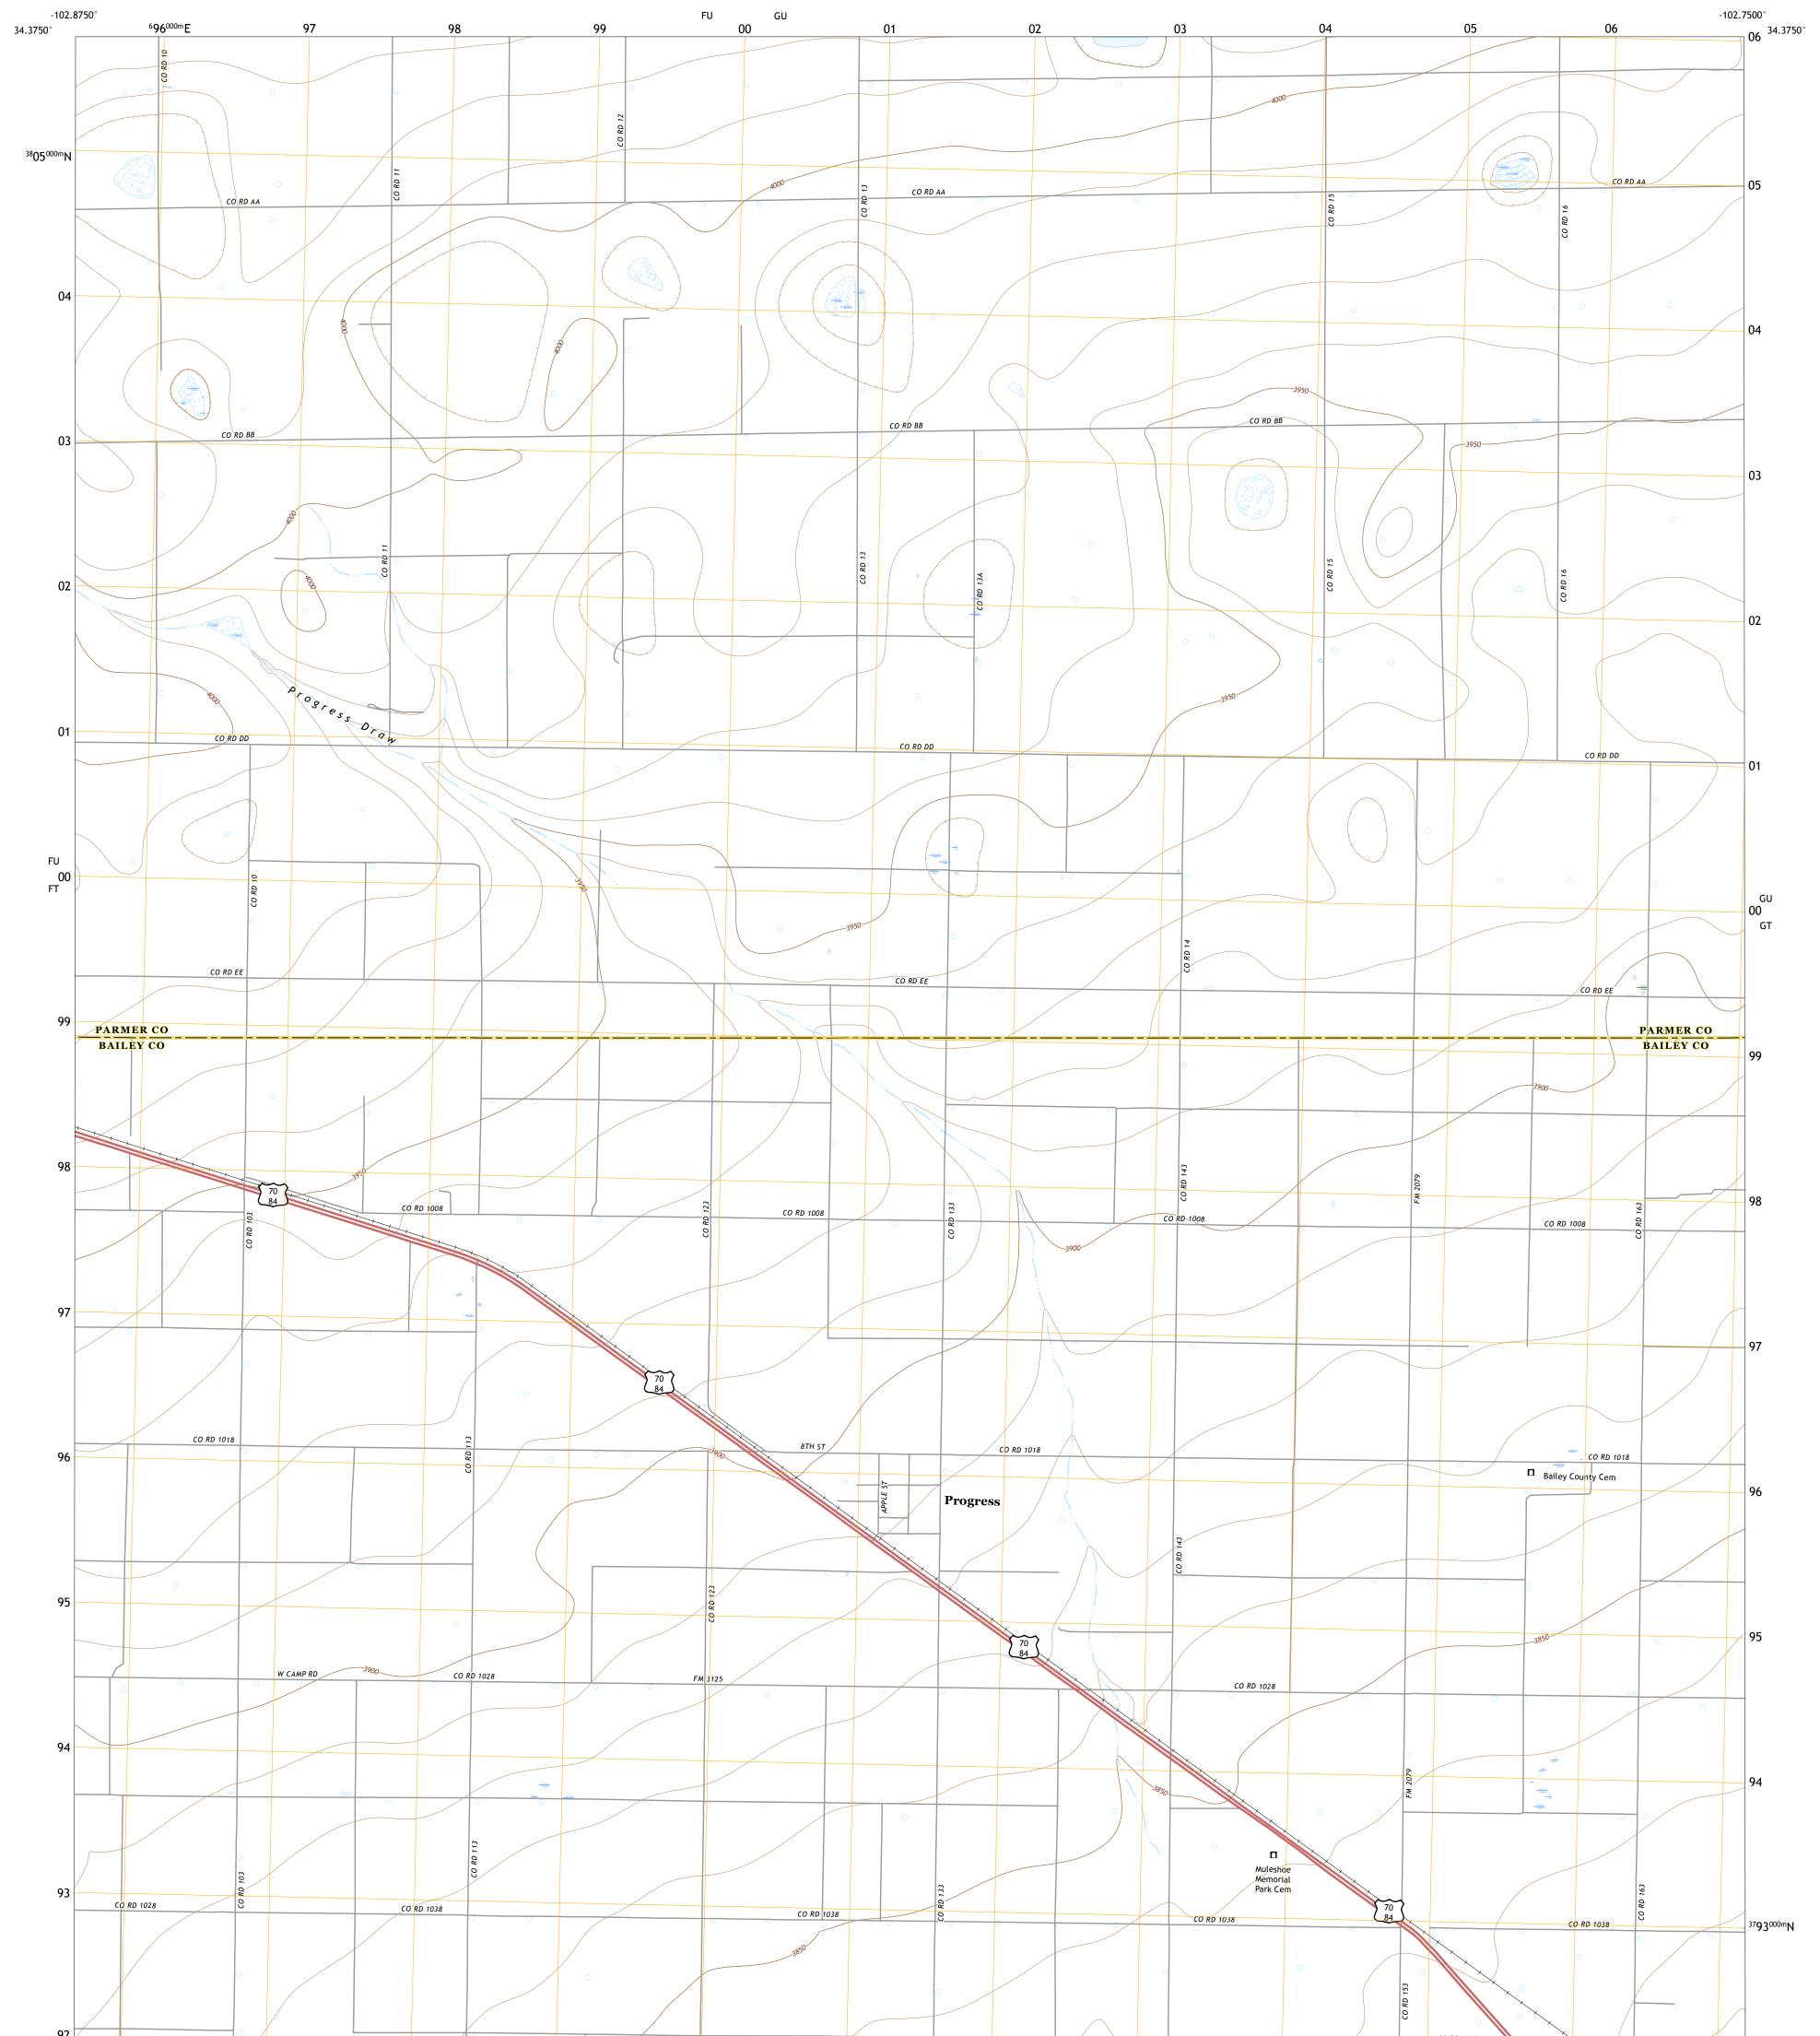

## U.S. DEPARTMENT OF THE INTERIOR U.S. GEOLOGICAL SURVEY

Produced by the United States Geological Survey North American Datum of 1983 (NAD83) World Geodetic System of 1984 (WGS84). Projection and 1 000-meter grid:Universal Transverse Mercator, Zone 13S This map is not a legal document. Boundaries may be generalized for this map scale. Private lands within government reservations may not be shown. Obtain permission before entering private lands.

.....NAIP, August 2016 - November 2016 ......U.S. Census Bureau, 2015 - 2018 ......GNIS, 1979 - 2018 ......National Hydrography Dataset, 2004 - 2018 .....National Elevation Dataset, 2007 ....Multiple sources; see metadata file 2016 - 2017 Imagery... Roads..... Names..... Hydrography...... Contours..... Boundaries... ..FWS National Wetlands Inventory 2003 - 2005 Wetlands...