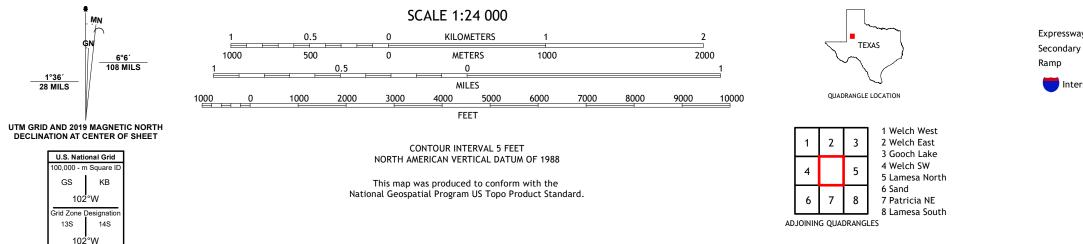

-MINUTE SERIES



Produced by the United States Geological Survey North American Datum of 1983 (NAD83) World Geodetic System of 1984 (WGS84). Projection and 1 000-meter grid:Universal Transverse Mercator, Zone 135 This map is not a legal document. Boundaries may be generalized for this map scale. Private lands within government reservations may not be shown. Obtain permission before entering private lands.

.....NAIP, October 2016 - November 2016 U.S. Census Bureau, 2015 - 2018 .....GNIS, 1979 - 2016 .....National Hydrography Dataset, 2002 - 2018 .....National Elevation Dataset, 2019 .....Multiple sources; see metadata file 2019 - 2021 Imagery.... Roads..... Names..... Hydrography..... Contours.. Boundaries... ..FWS National Wetlands Inventory Not Available Wetlands...

ĠN

1°36´ 28 MILS





PUNKIN CENTER, TX

2022