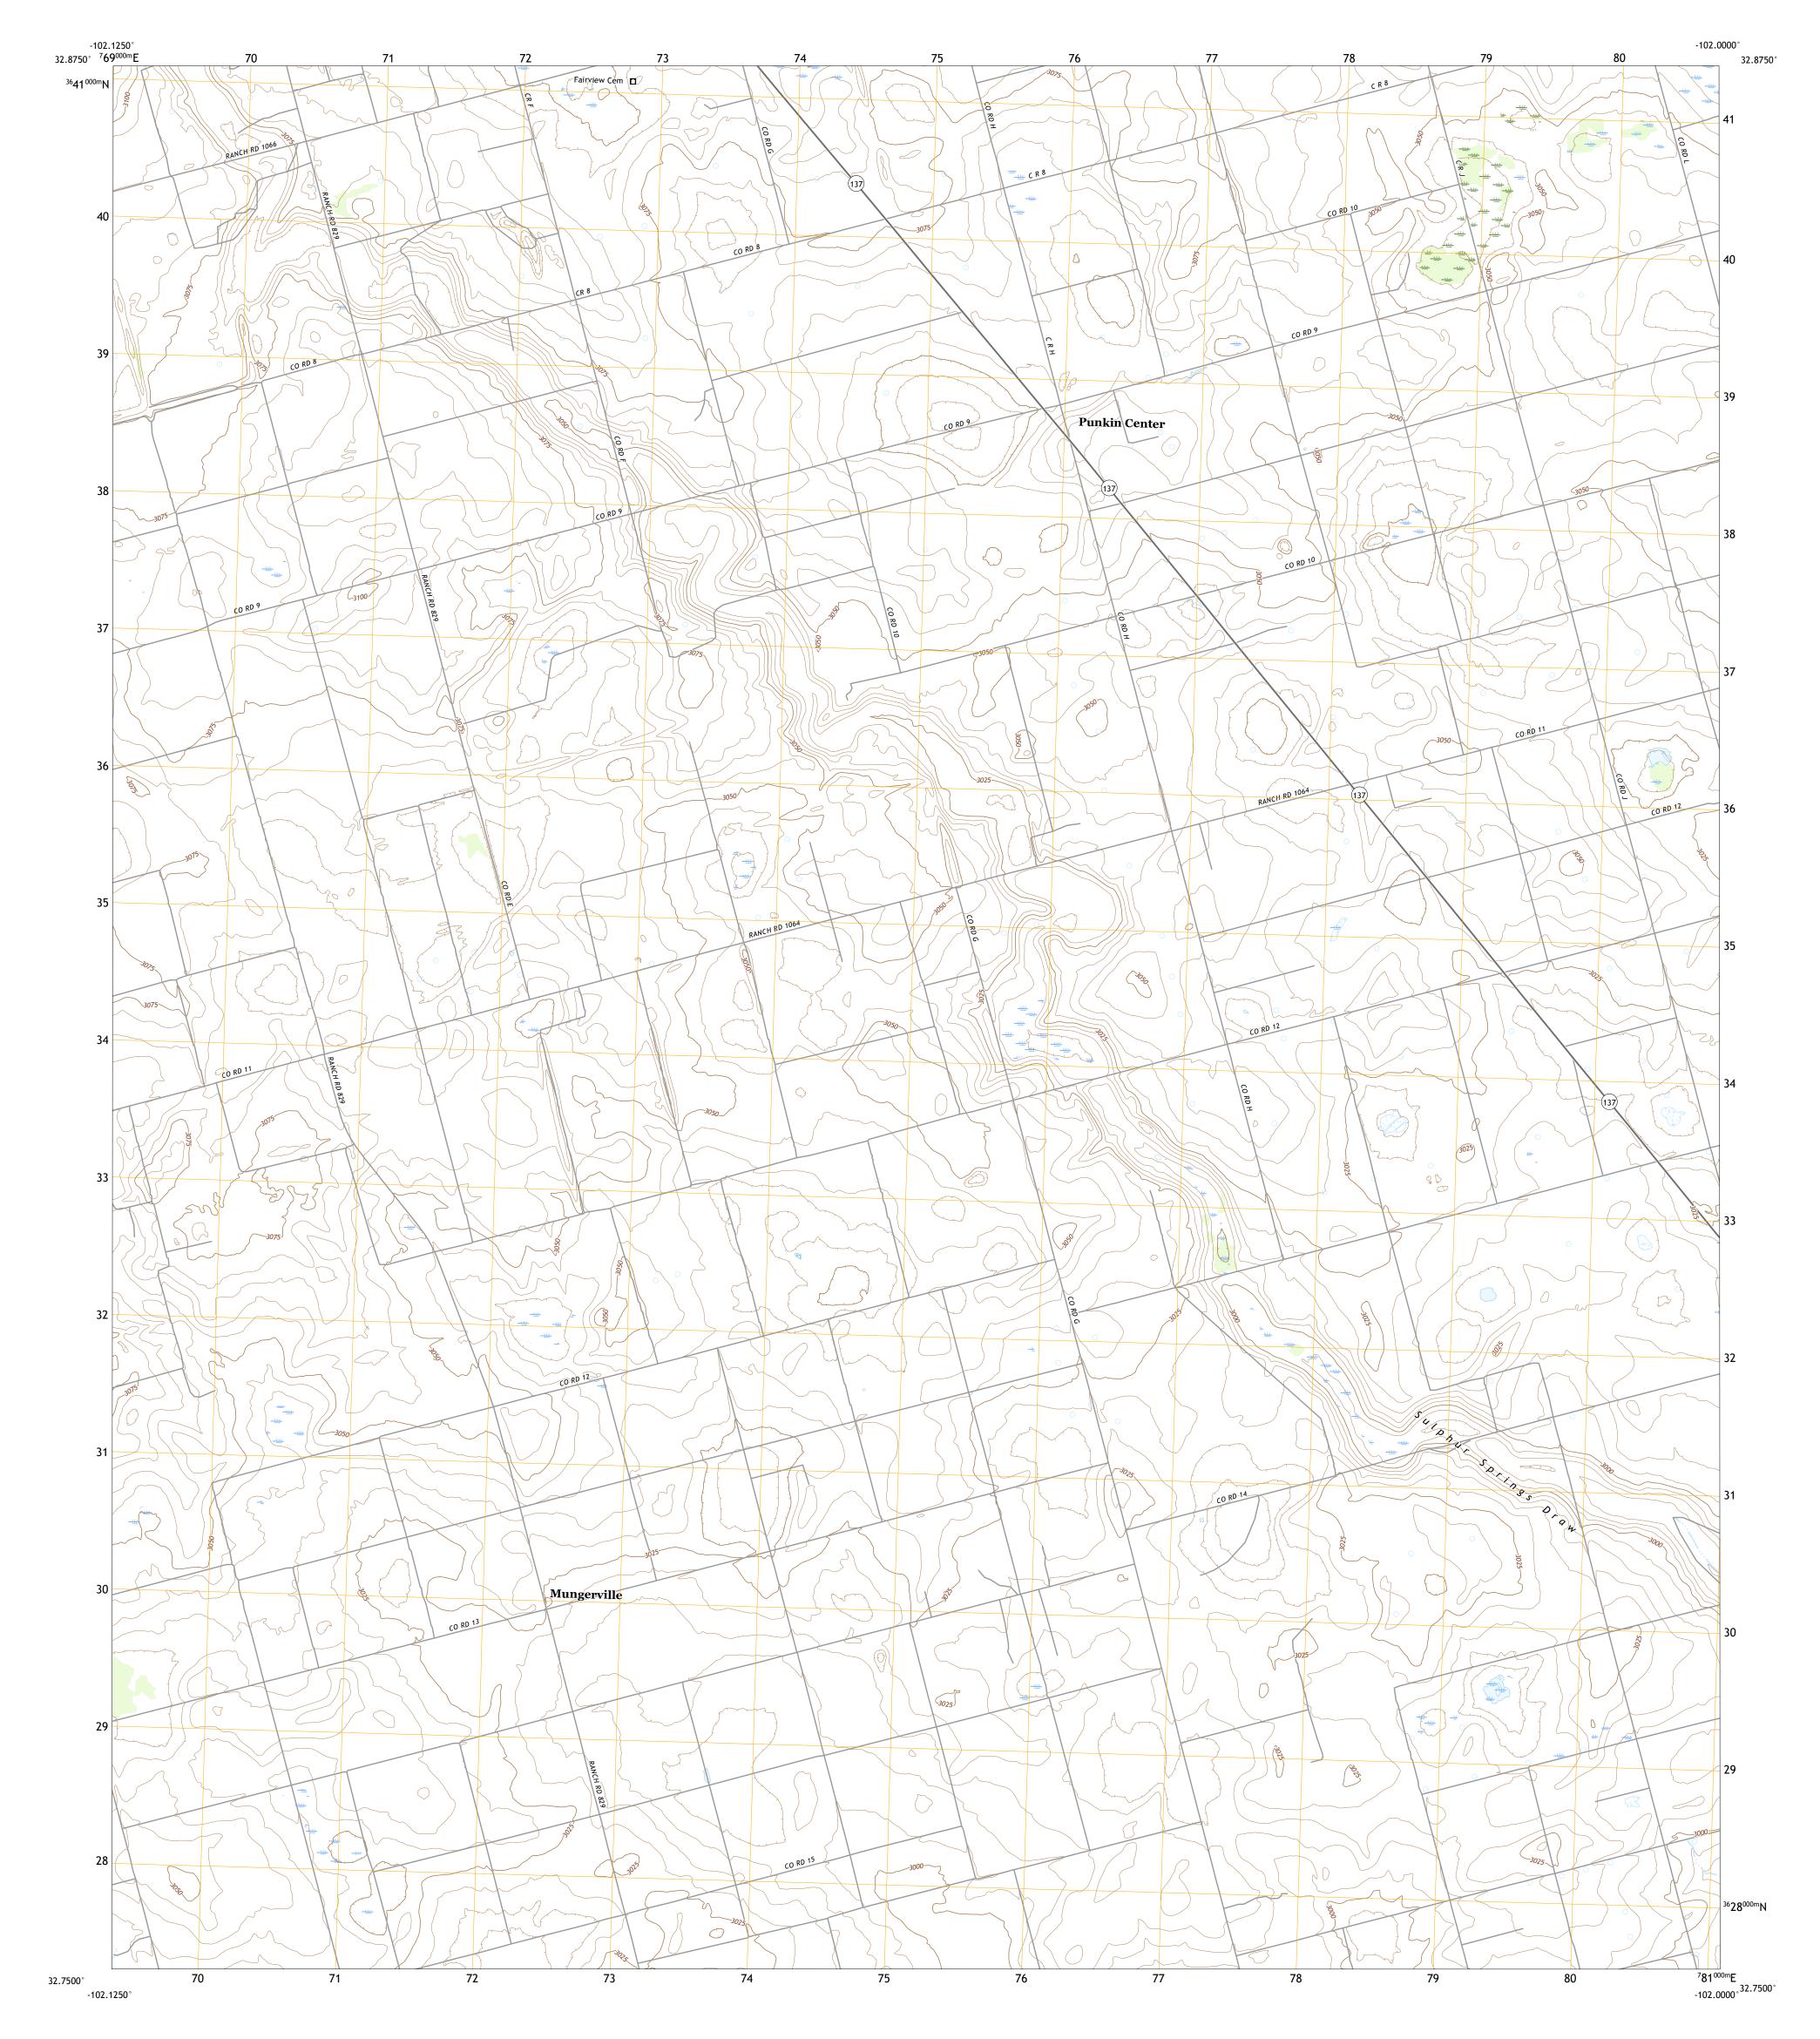

## U.S. DEPARTMENT OF THE INTERIOR U.S. GEOLOGICAL SURVEY

PUNKIN CENTER QUADRANGLE TEXAS - DAWSON COUNTY 7.5-MINUTE SERIES

Produced by the United States Geological Survey North American Datum of 1983 (NAD83) World Geodetic System of 1984 (WGS84). Projection and 1 000-meter grid:Universal Transverse Mercator, Zone 135 This map is not a legal document. Boundaries may be generalized for this map scale. Private lands within government reservations may not be shown. Obtain permission before entering private lands.