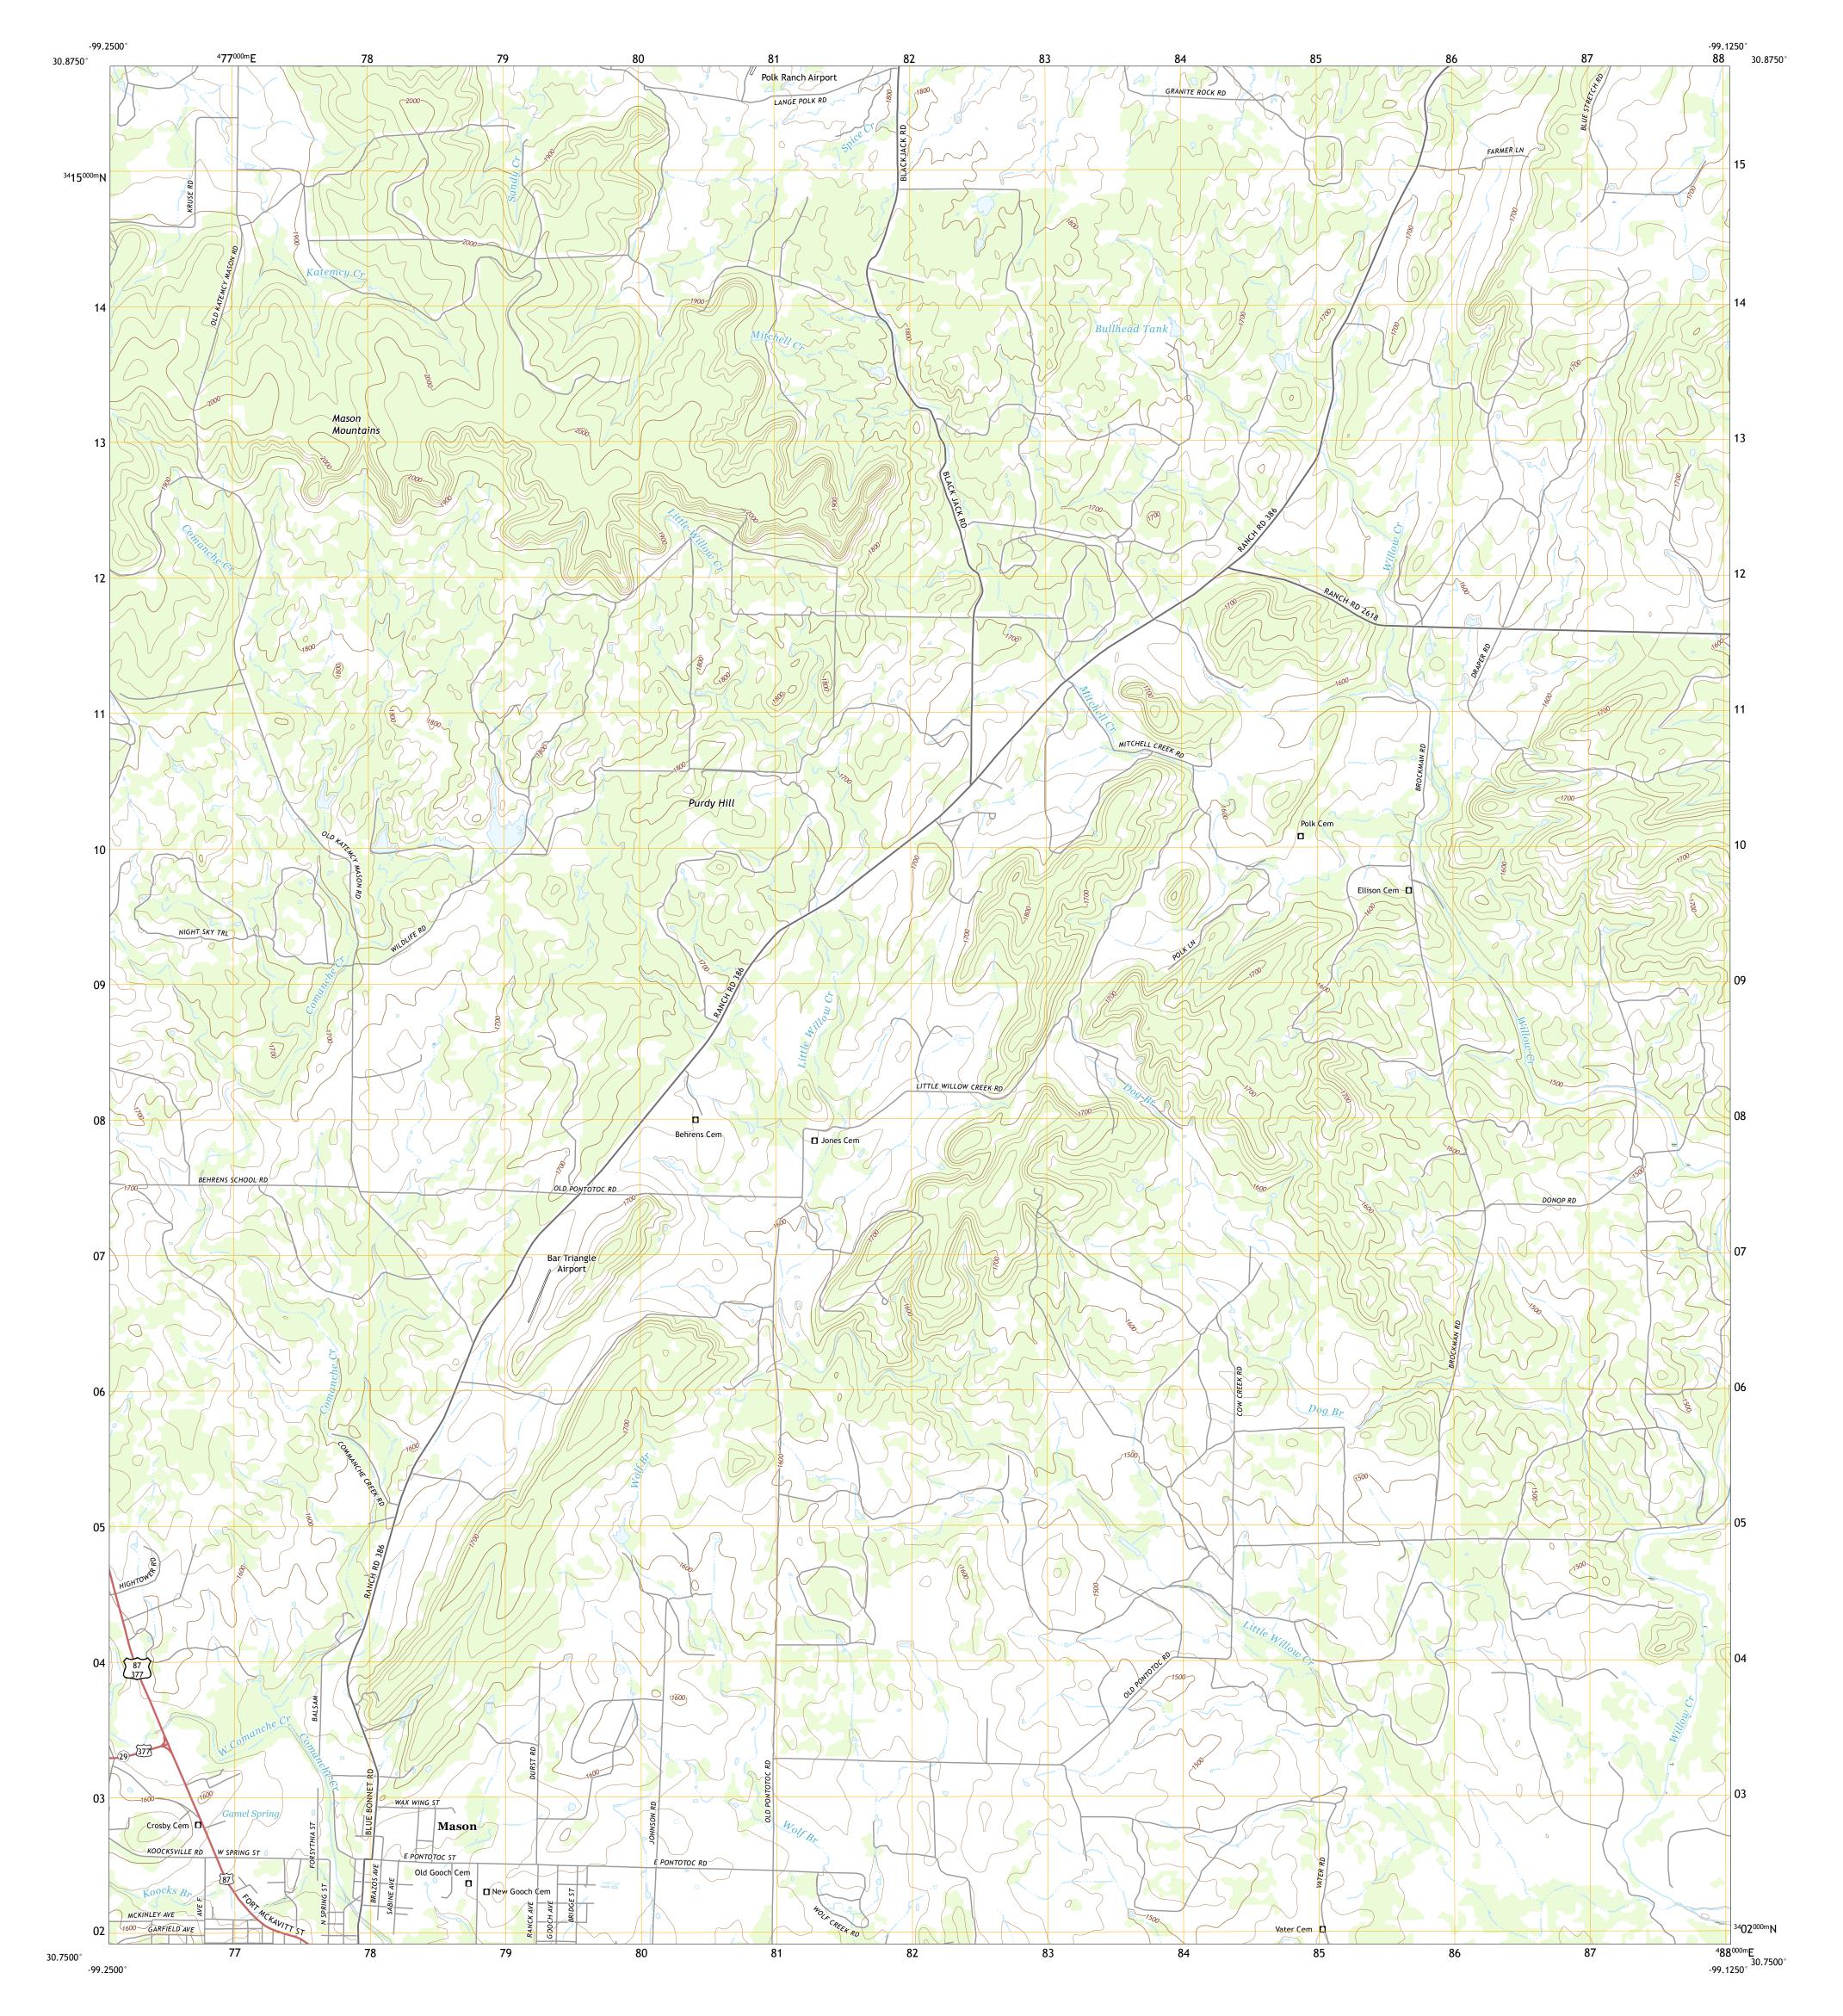

## U.S. DEPARTMENT OF THE INTERIOR U.S. GEOLOGICAL SURVEY

PURDY HILL QUADRANGLE TEXAS - MASON COUNTY 7.5-MINUTE SERIES

Produced by the United States Geological Survey North American Datum of 1983 (NAD83) World Geodetic System of 1984 (WGS84). Projection and 1 000-meter grid:Universal Transverse Mercator, Zone 14R This map is not a legal document. Boundaries may be generalized for this map scale. Private lands within government reservations may not be shown. Obtain permission before entering private lands.