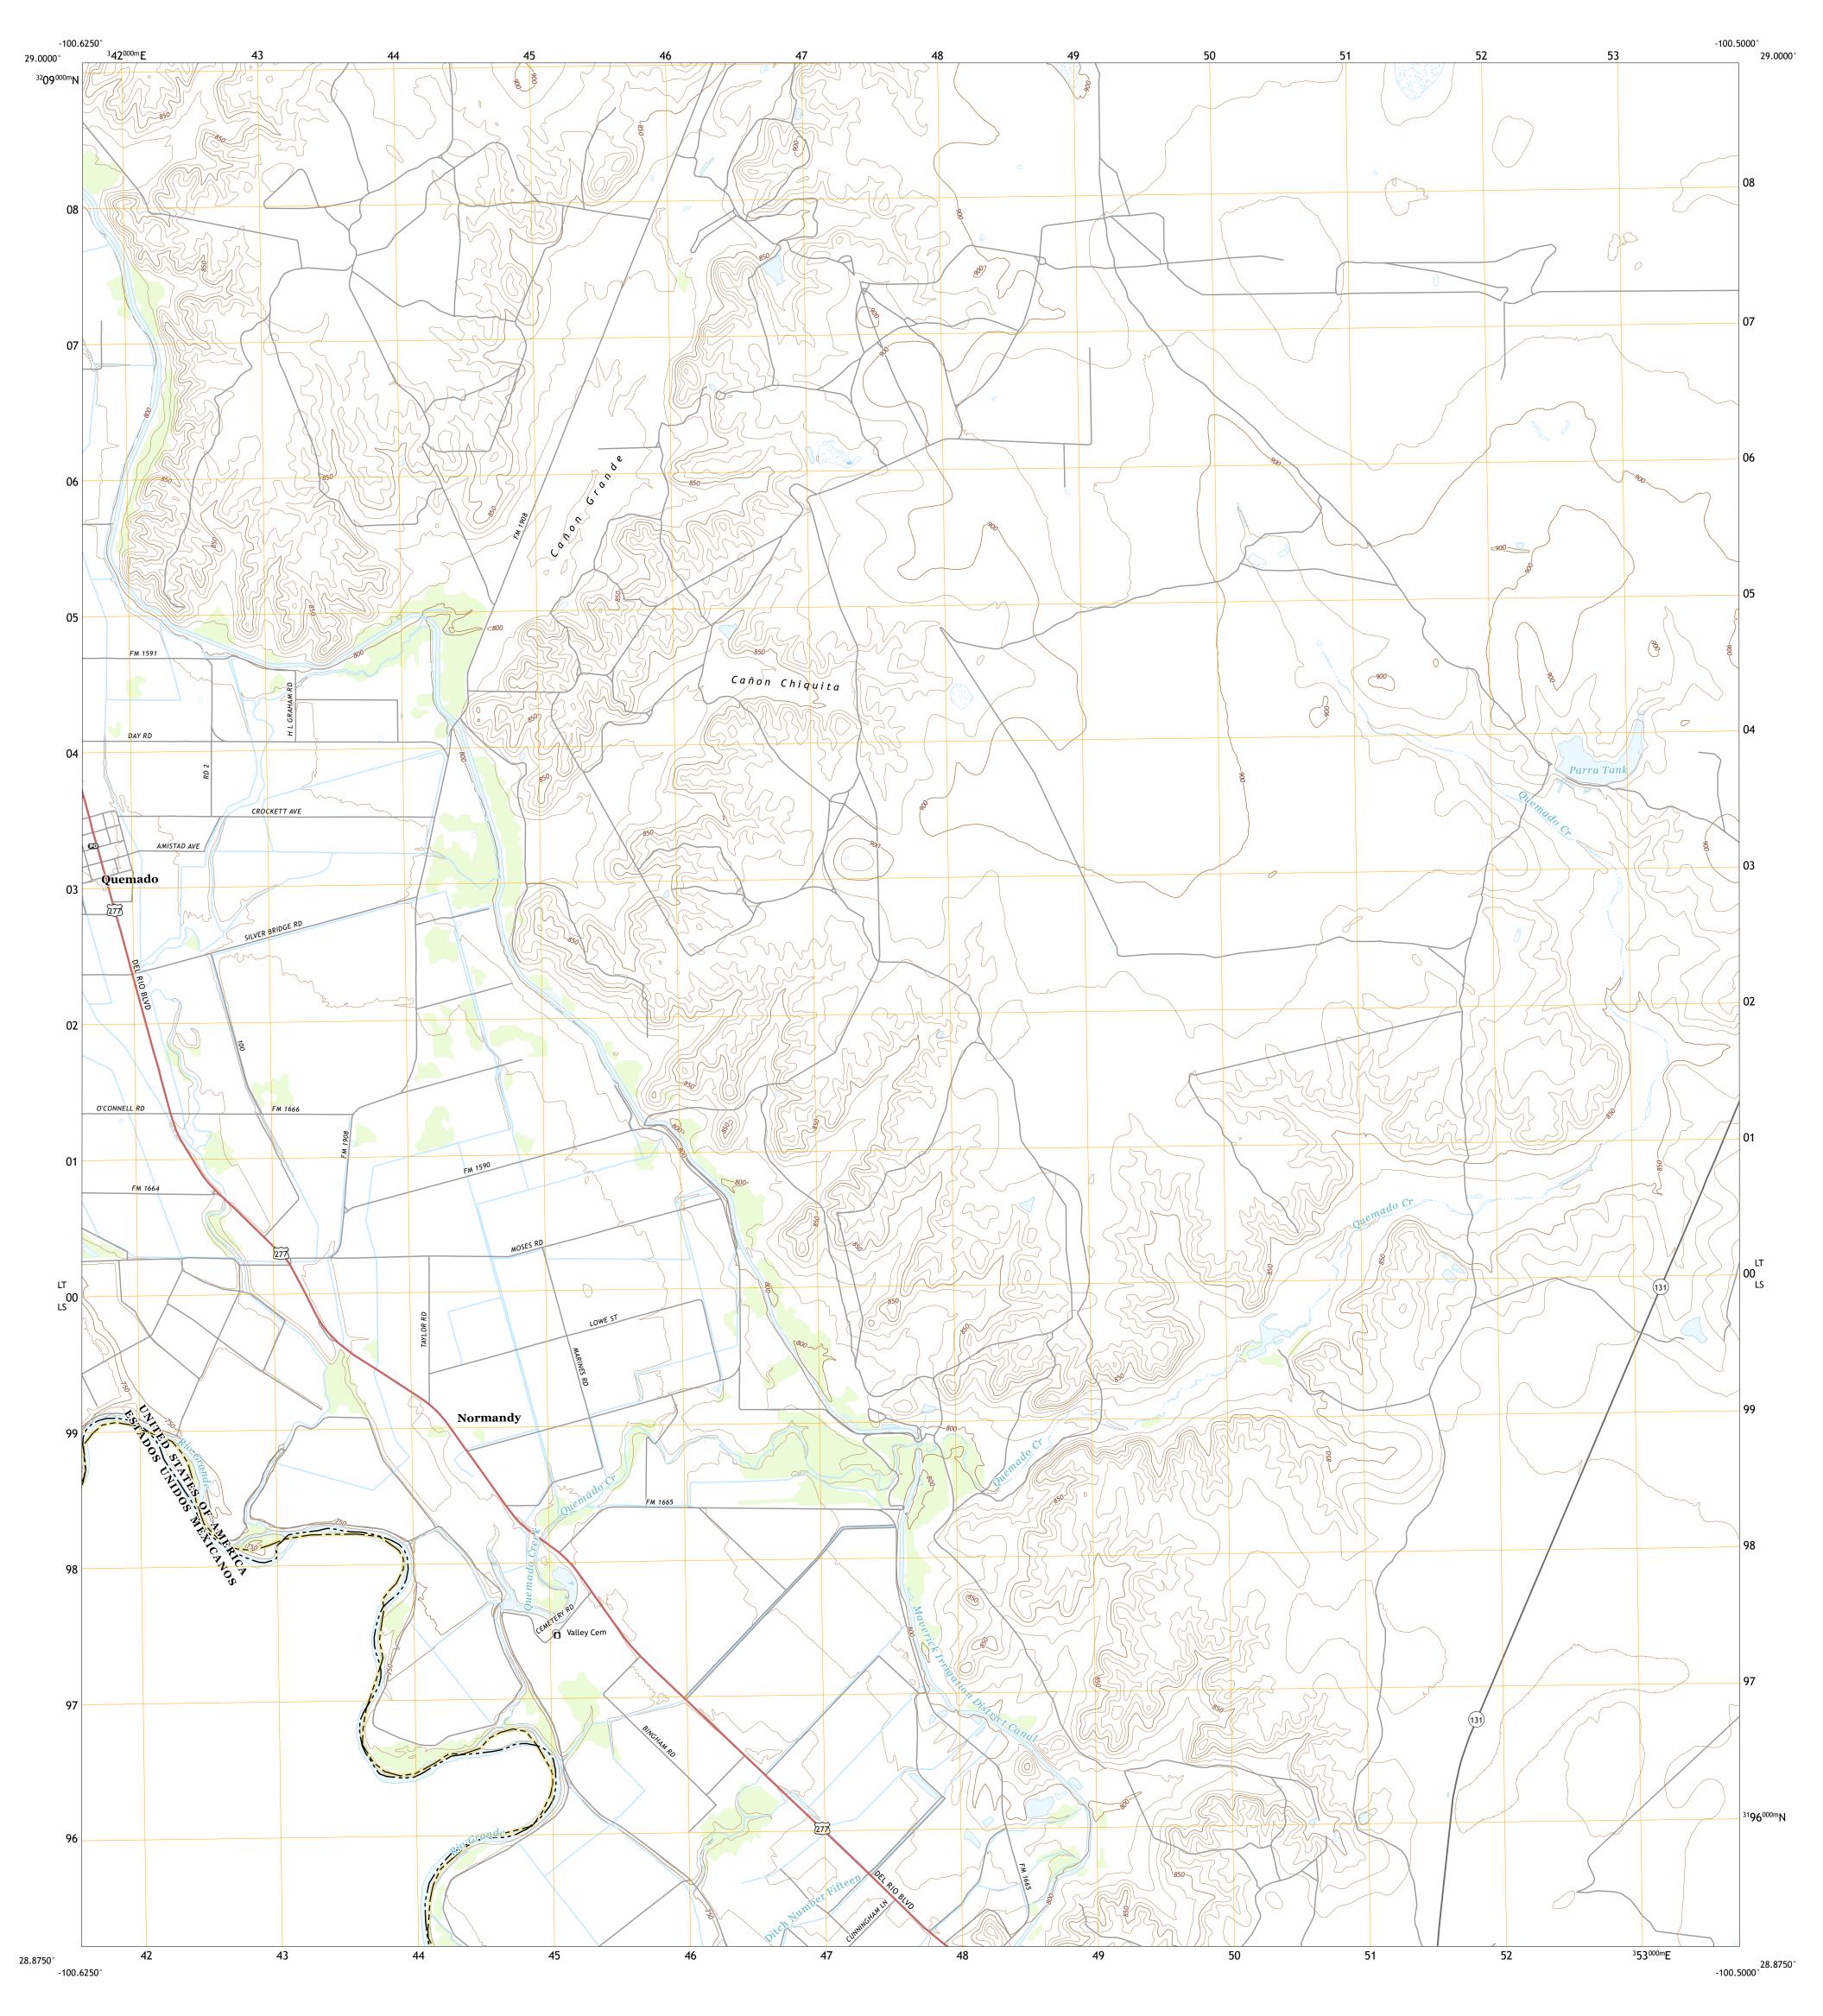

SCALE 1:24 000

KILOMETERS

METERS

MILES

4000 5000

FEET

Produced by the United States Geological Survey

This map is not a legal document. Boundaries may be generalized for this map scale. Private lands within government reservations may not be shown. Obtain permission before

entering private lands.

Hydrography.....

Imagery.... Roads..... Names.....

Boundaries...

QUADRANGLE LOCATION

ROAD CLASSIFICATION

US Route

Secondary Hwy -

Interstate Route

Ramp

Local Road

State Route

4WD