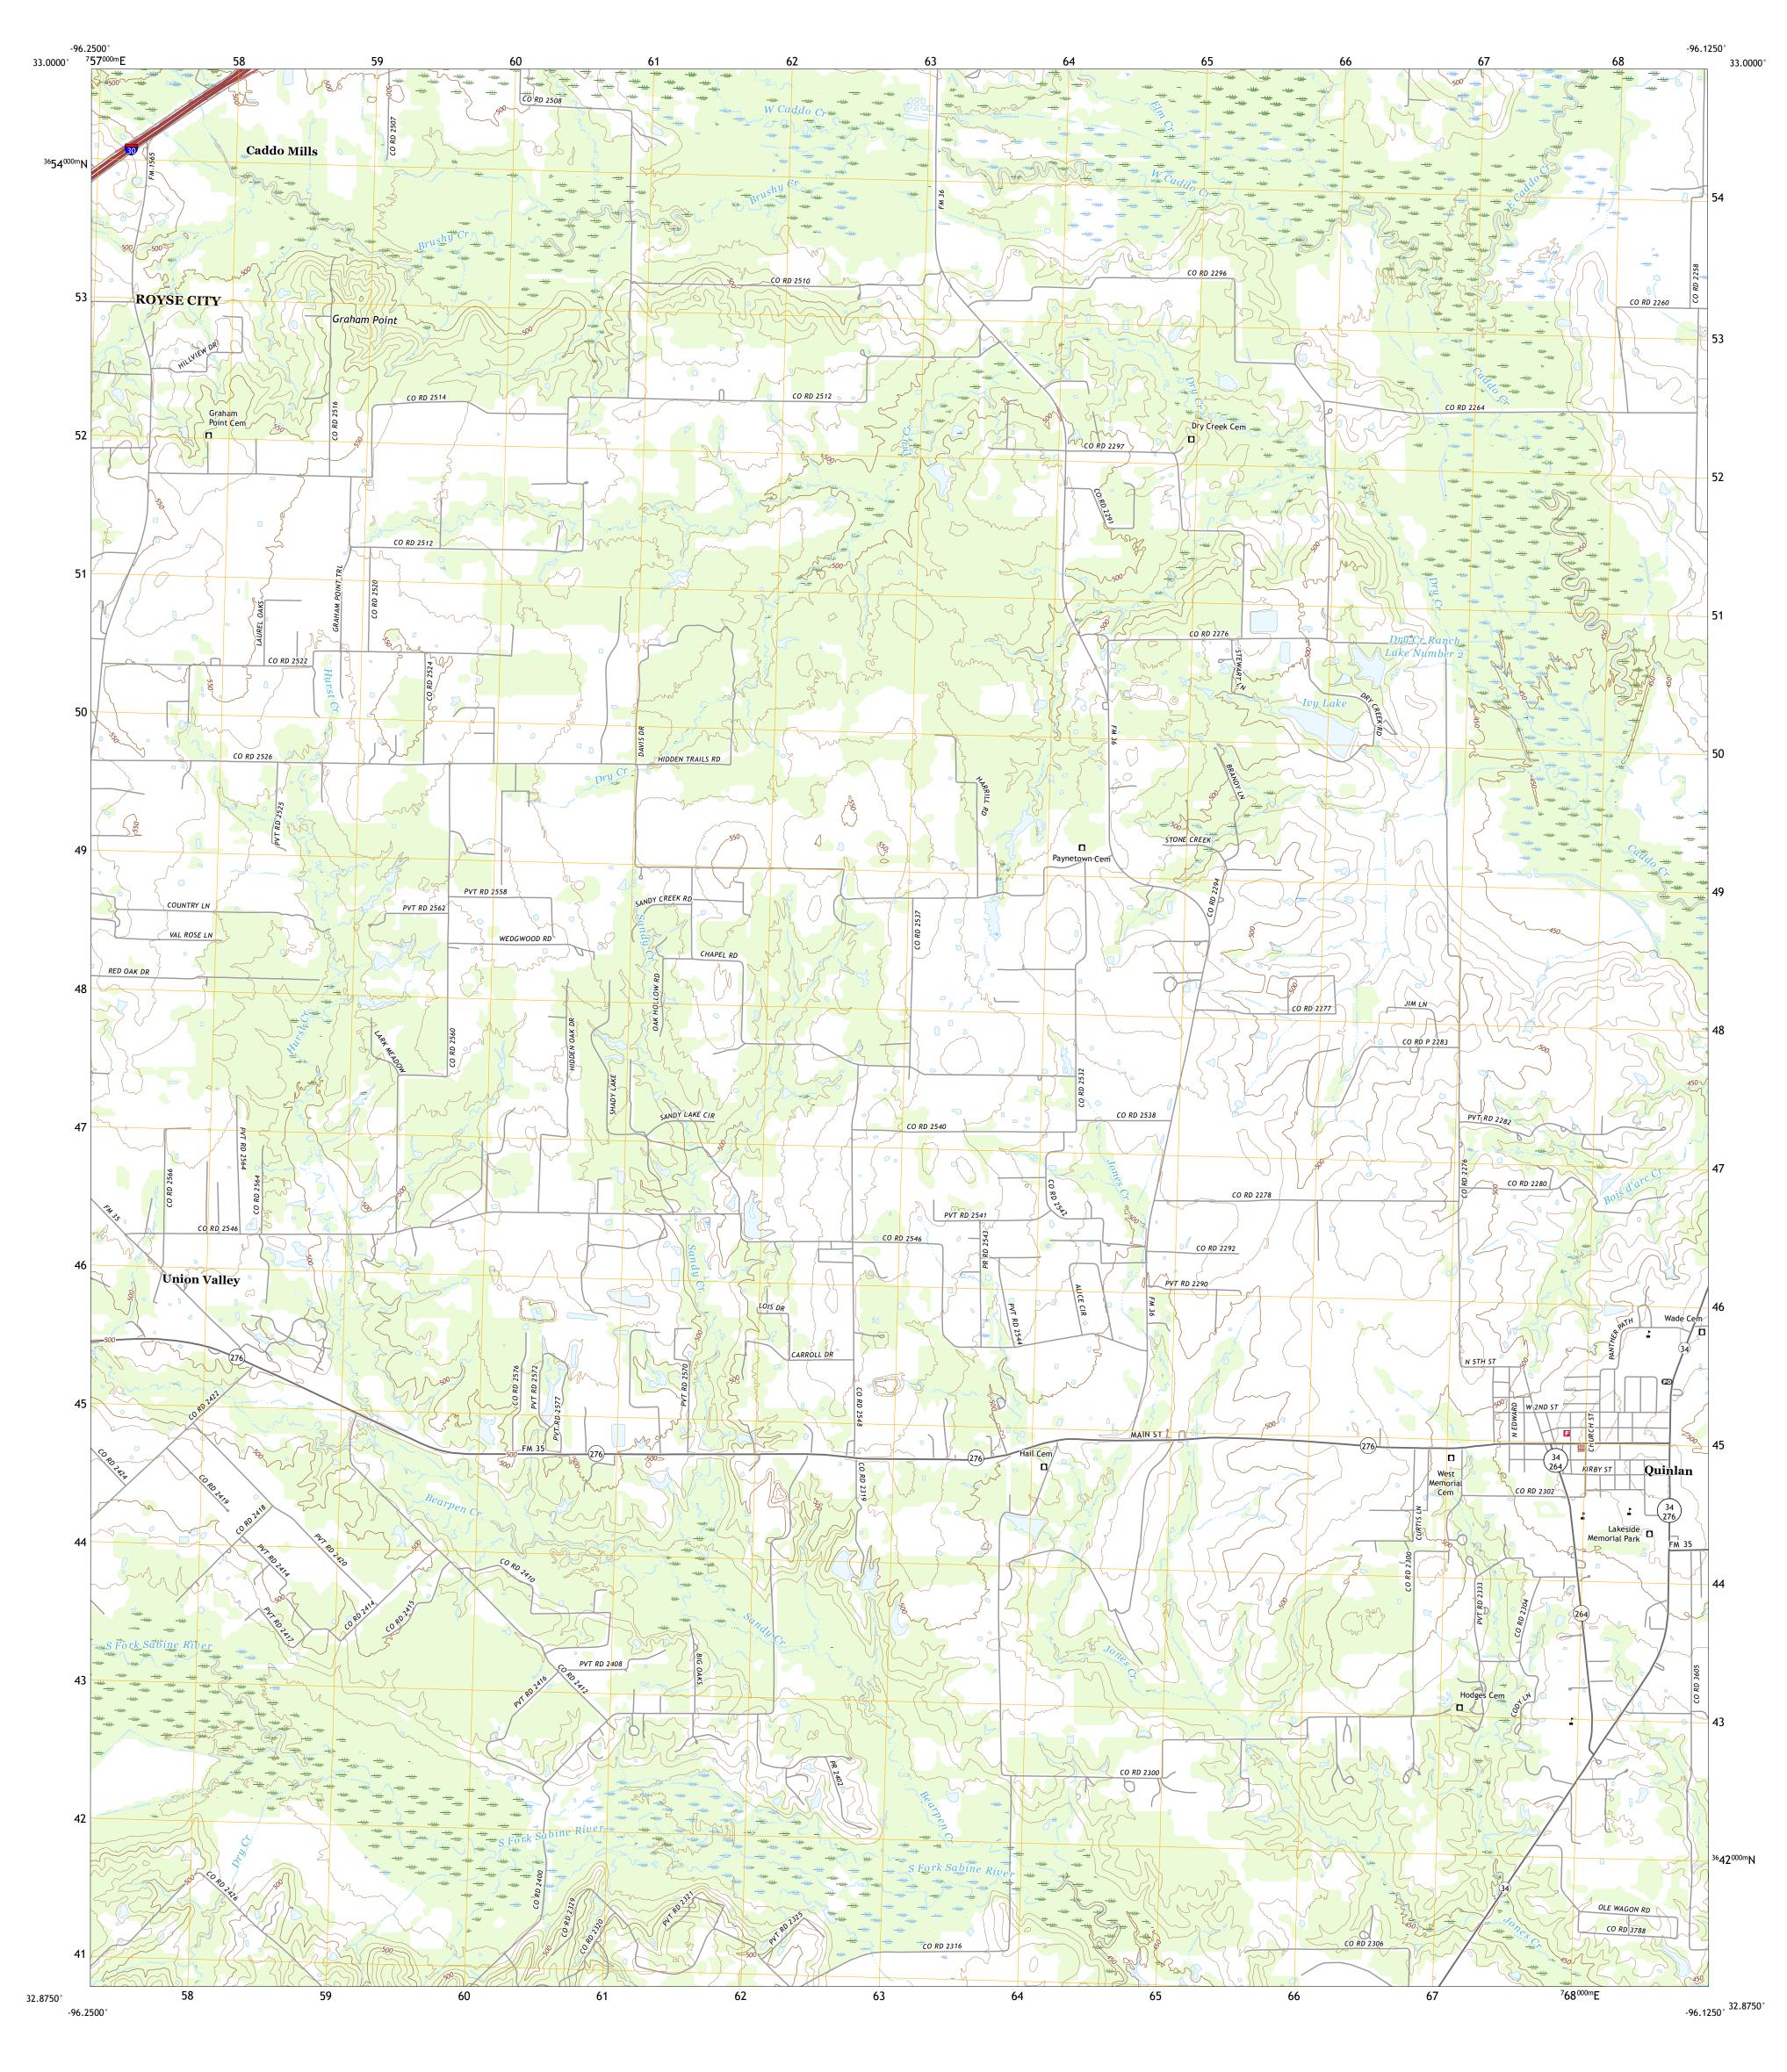

QB

Grid Zone Designation 14S

Produced by the United States Geological Survey

generalized for this map scale. Private lands within government reservations may not be shown. Obtain permission before

North American Datum of 1983 (NAD83) World Geodetic System of 1984 (WGS84). Projection and 1 000-meter grid:Universal Transverse Mercator, Zone 14S

This map is not a legal document. Boundaries may be

entering private lands.

Hydrography.....

Imagery.... Roads.....

Names.....

Boundaries...

NORTH AMERICAN VERTICAL DATUM OF 1988

This map was produced to conform with the National Geospatial Program US Topo Product Standard.