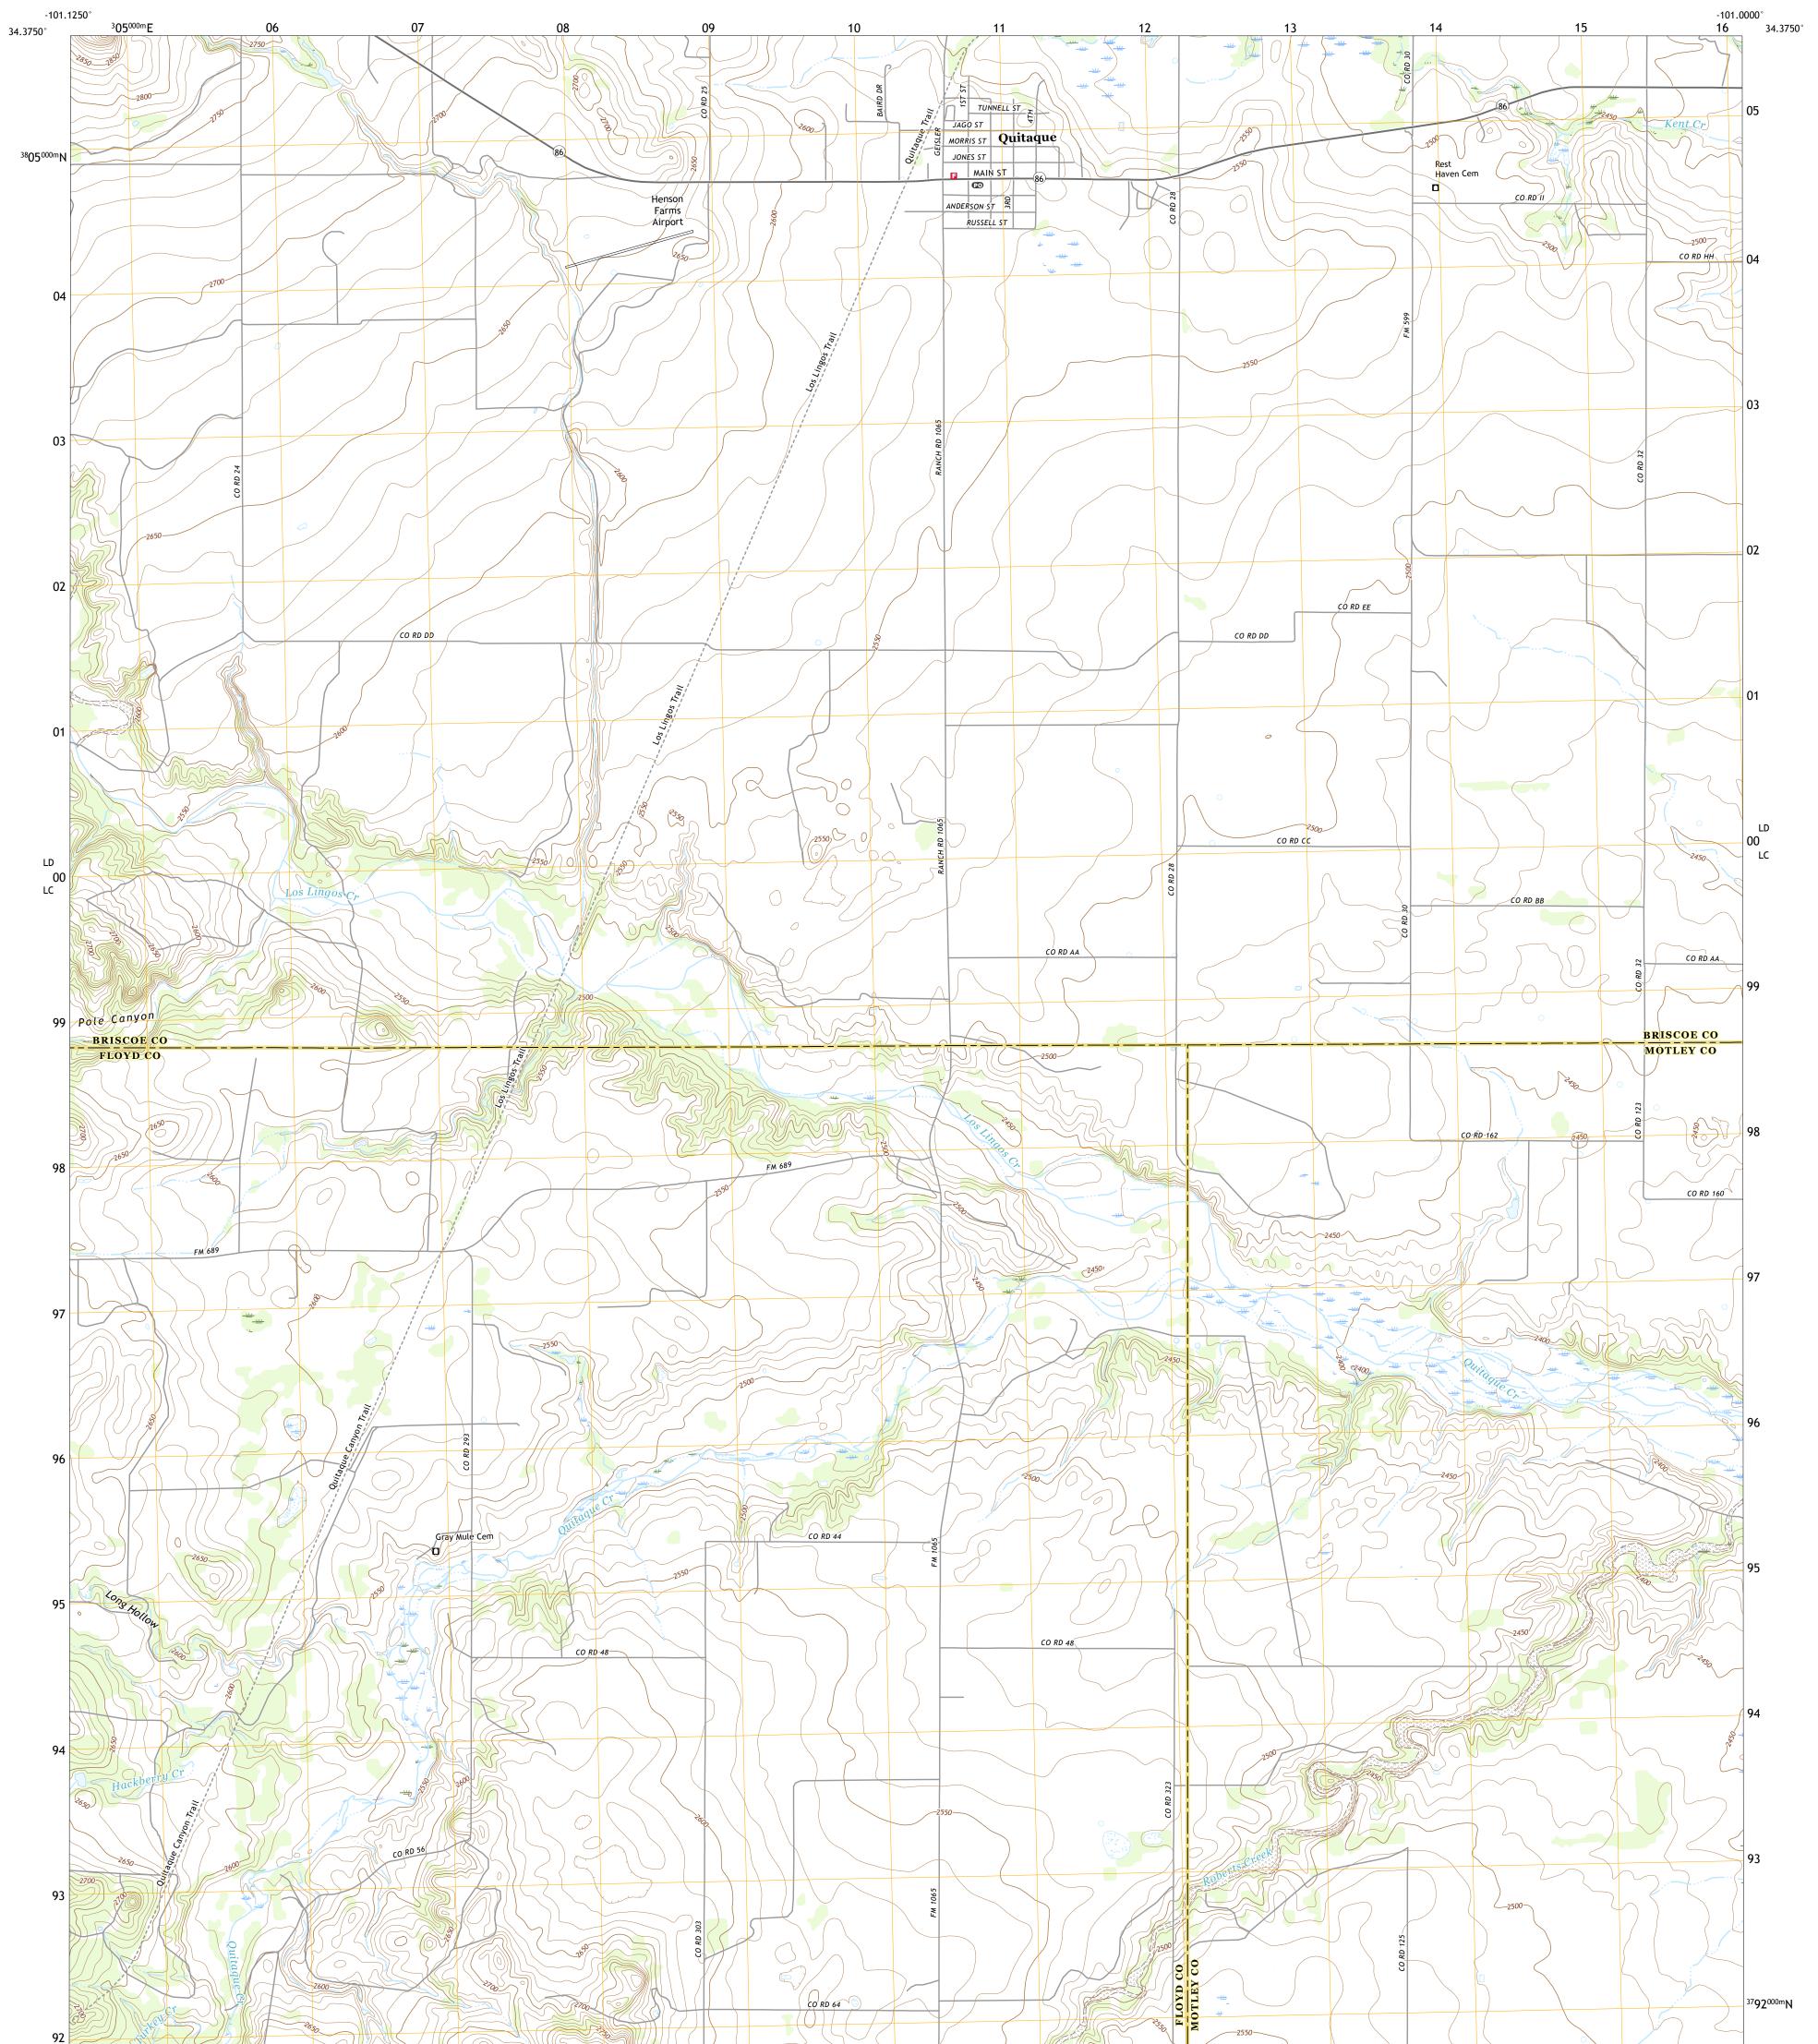

## U.S. DEPARTMENT OF THE INTERIOR U.S. GEOLOGICAL SURVEY

QUITAQUE QUADRANGLE TEXAS 7.5-MINUTE SERIES

Produced by the United States Geological Survey North American Datum of 1983 (NAD83) World Geodetic System of 1984 (WGS84). Projection and 1 000-meter grid:Universal Transverse Mercator, Zone 14S This map is not a legal document. Boundaries may be generalized for this map scale. Private lands within government reservations may not be shown. Obtain permission before entering private lands.

.....NAIP, October 2016 - November 2016 ......U.S. Census Bureau, 2015 - 2018 ......GNIS, 1979 - 2018 ......National Hydrography Dataset, 2004 - 2018 .....National Elevation Dataset, 2007 .....Multiple sources; see metadata file 2016 - 2017 Imagery... Roads..... Names..... Hydrography...... Contours..... Boundaries... ..FWS National Wetlands Inventory 1977 - 2008 Wetlands...

## NSN. 7643016397859 NGA REF NO. US GS X 24 K 36838

State Route