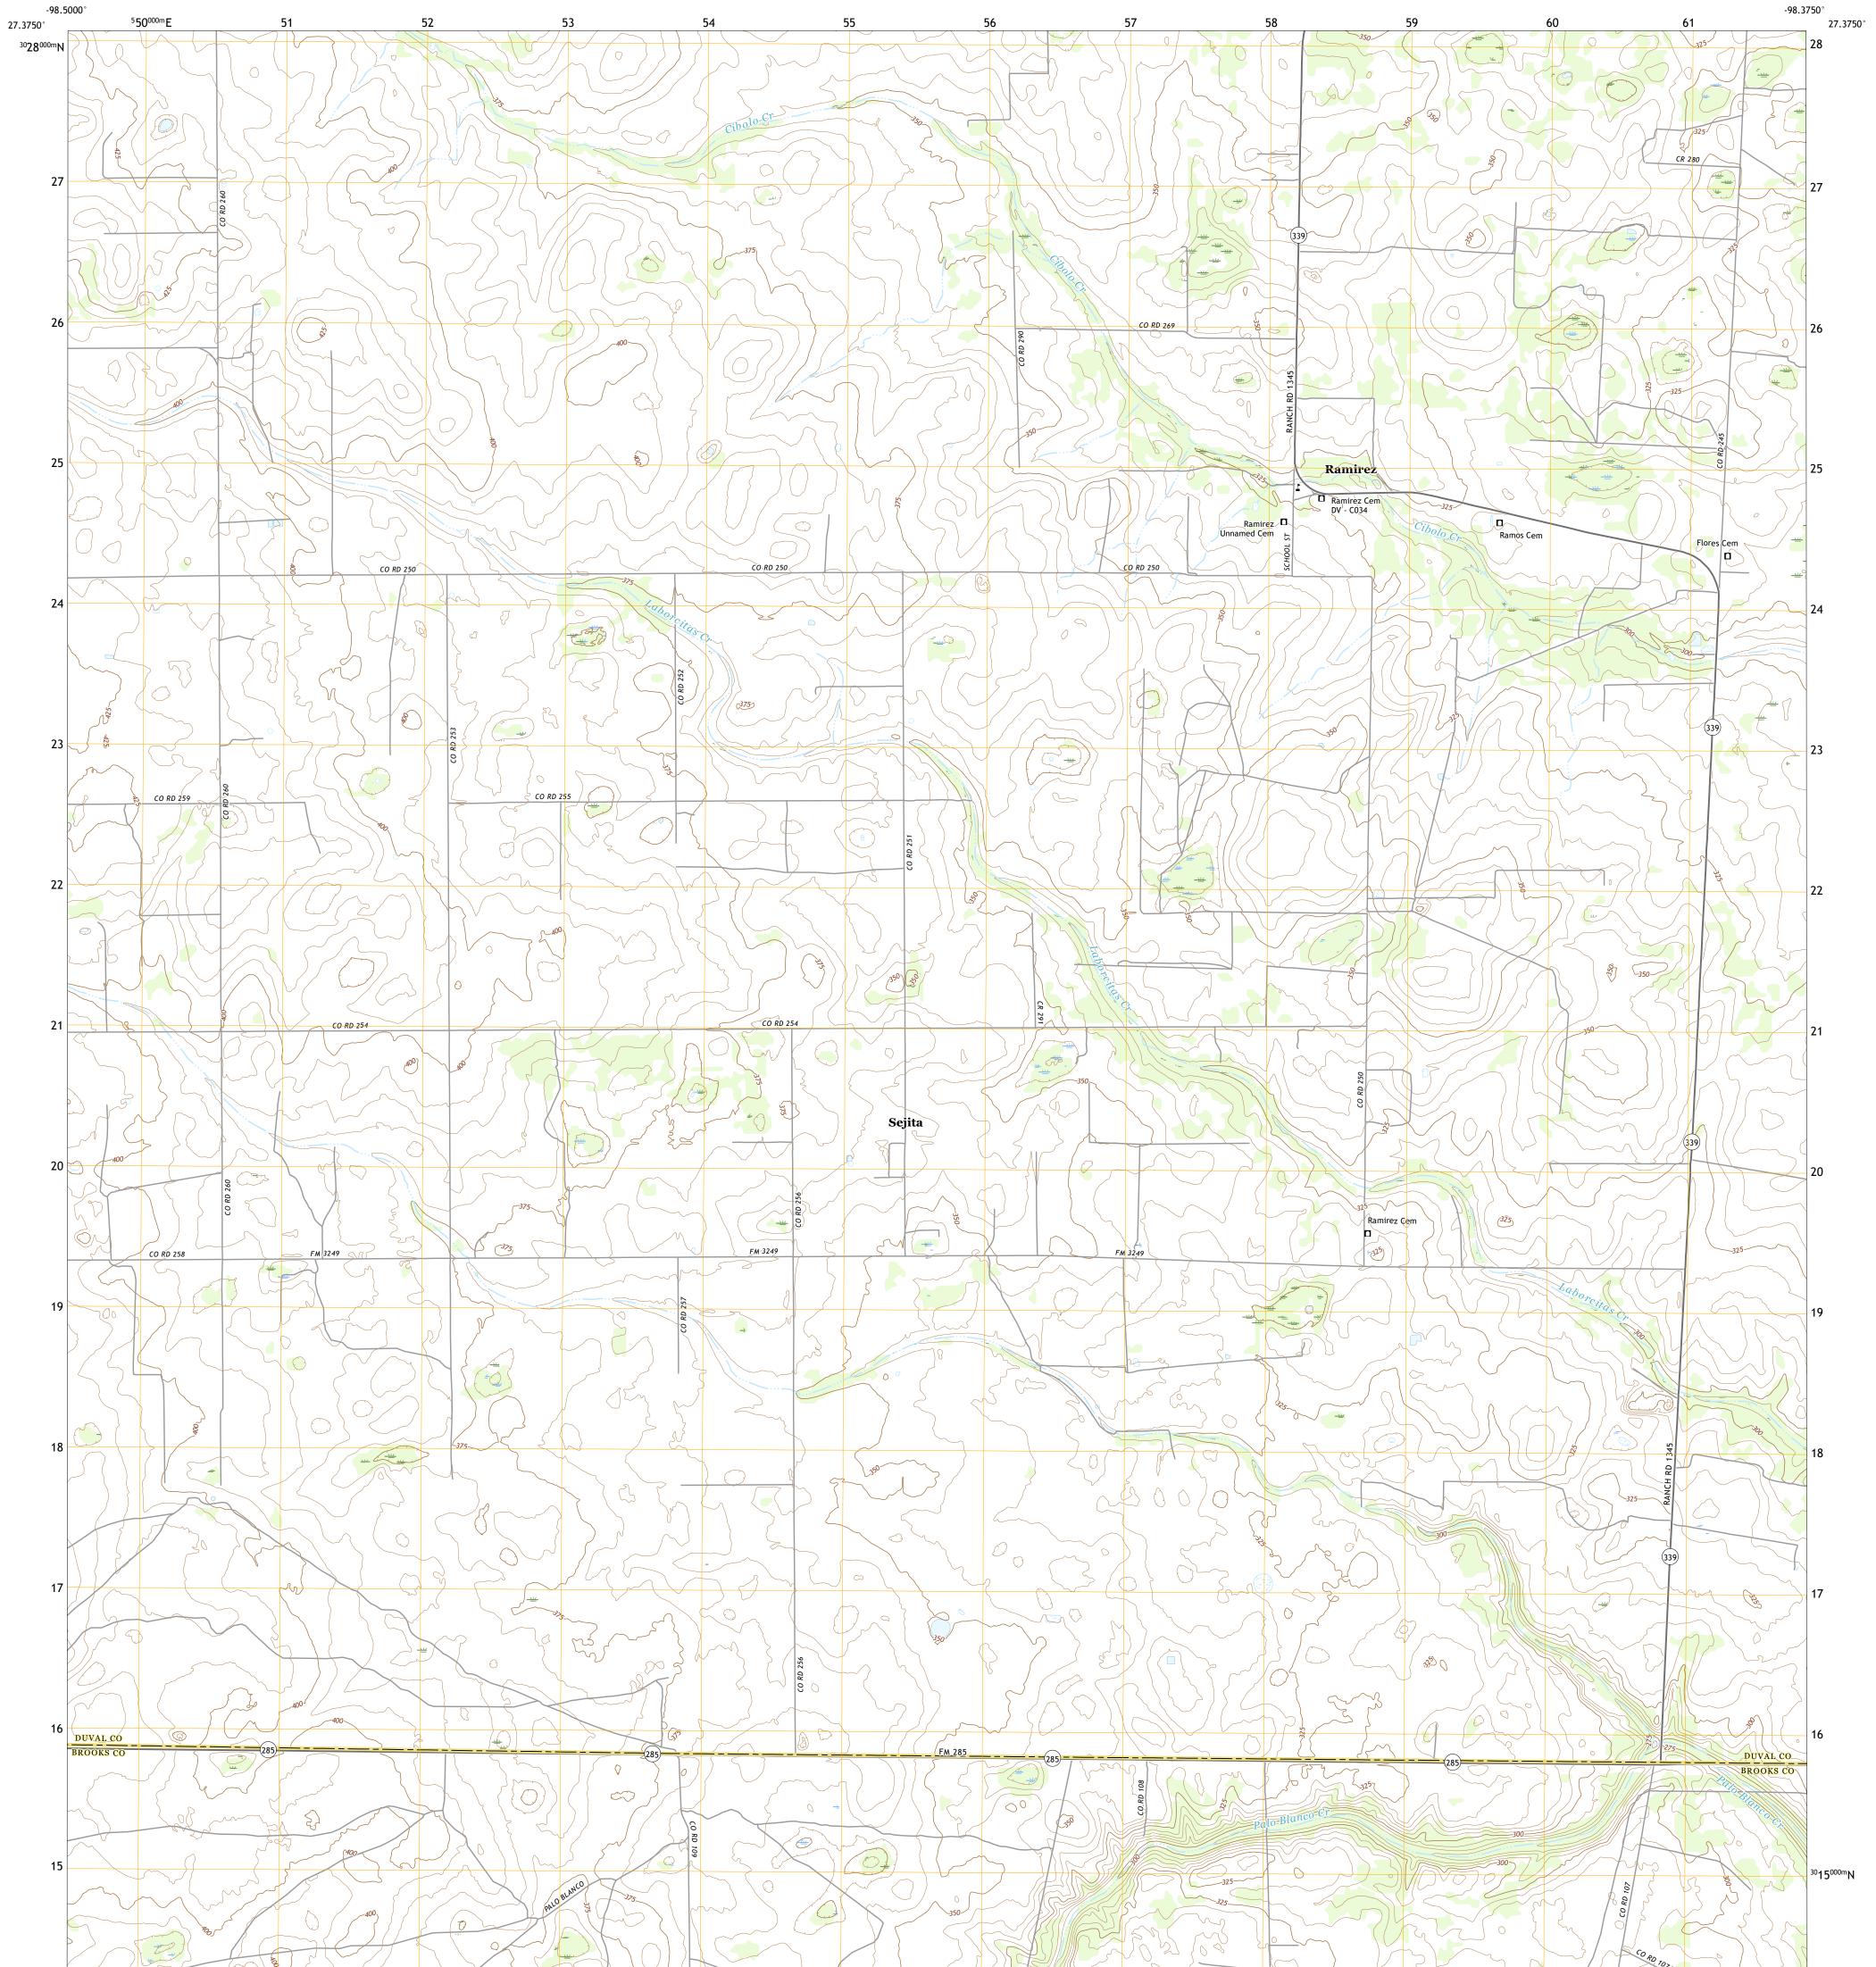

## U.S. DEPARTMENT OF THE INTERIOR U.S. GEOLOGICAL SURVEY

RAMIREZ QUADRANGLE TEXAS 7.5-MINUTE SERIES

Produced by the United States Geological Survey North American Datum of 1983 (NAD83) World Geodetic System of 1984 (WGS84). Projection and 1 000-meter grid:Universal Transverse Mercator, Zone 14R This map is not a legal document. Boundaries may be generalized for this map scale. Private lands within government reservations may not be shown. Obtain permission before entering private lands.

 Imagery......NAIP, July 2016 - December 2016

 Roads......U.S.
 Census
 Bureau, 2015

 Names......GNIS, 1979 - 2022

 Hydrography.....National
 Hydrography Dataset, 2003 - 2018

 Contours.....National
 Elevation
 Dataset, 2019

 Boundaries......Nultiple
 sources; see
 metadata
 file
 2019 - 2021

 Wetlands......FWS
 National
 Wetlands
 Inventory
 Not
 Available