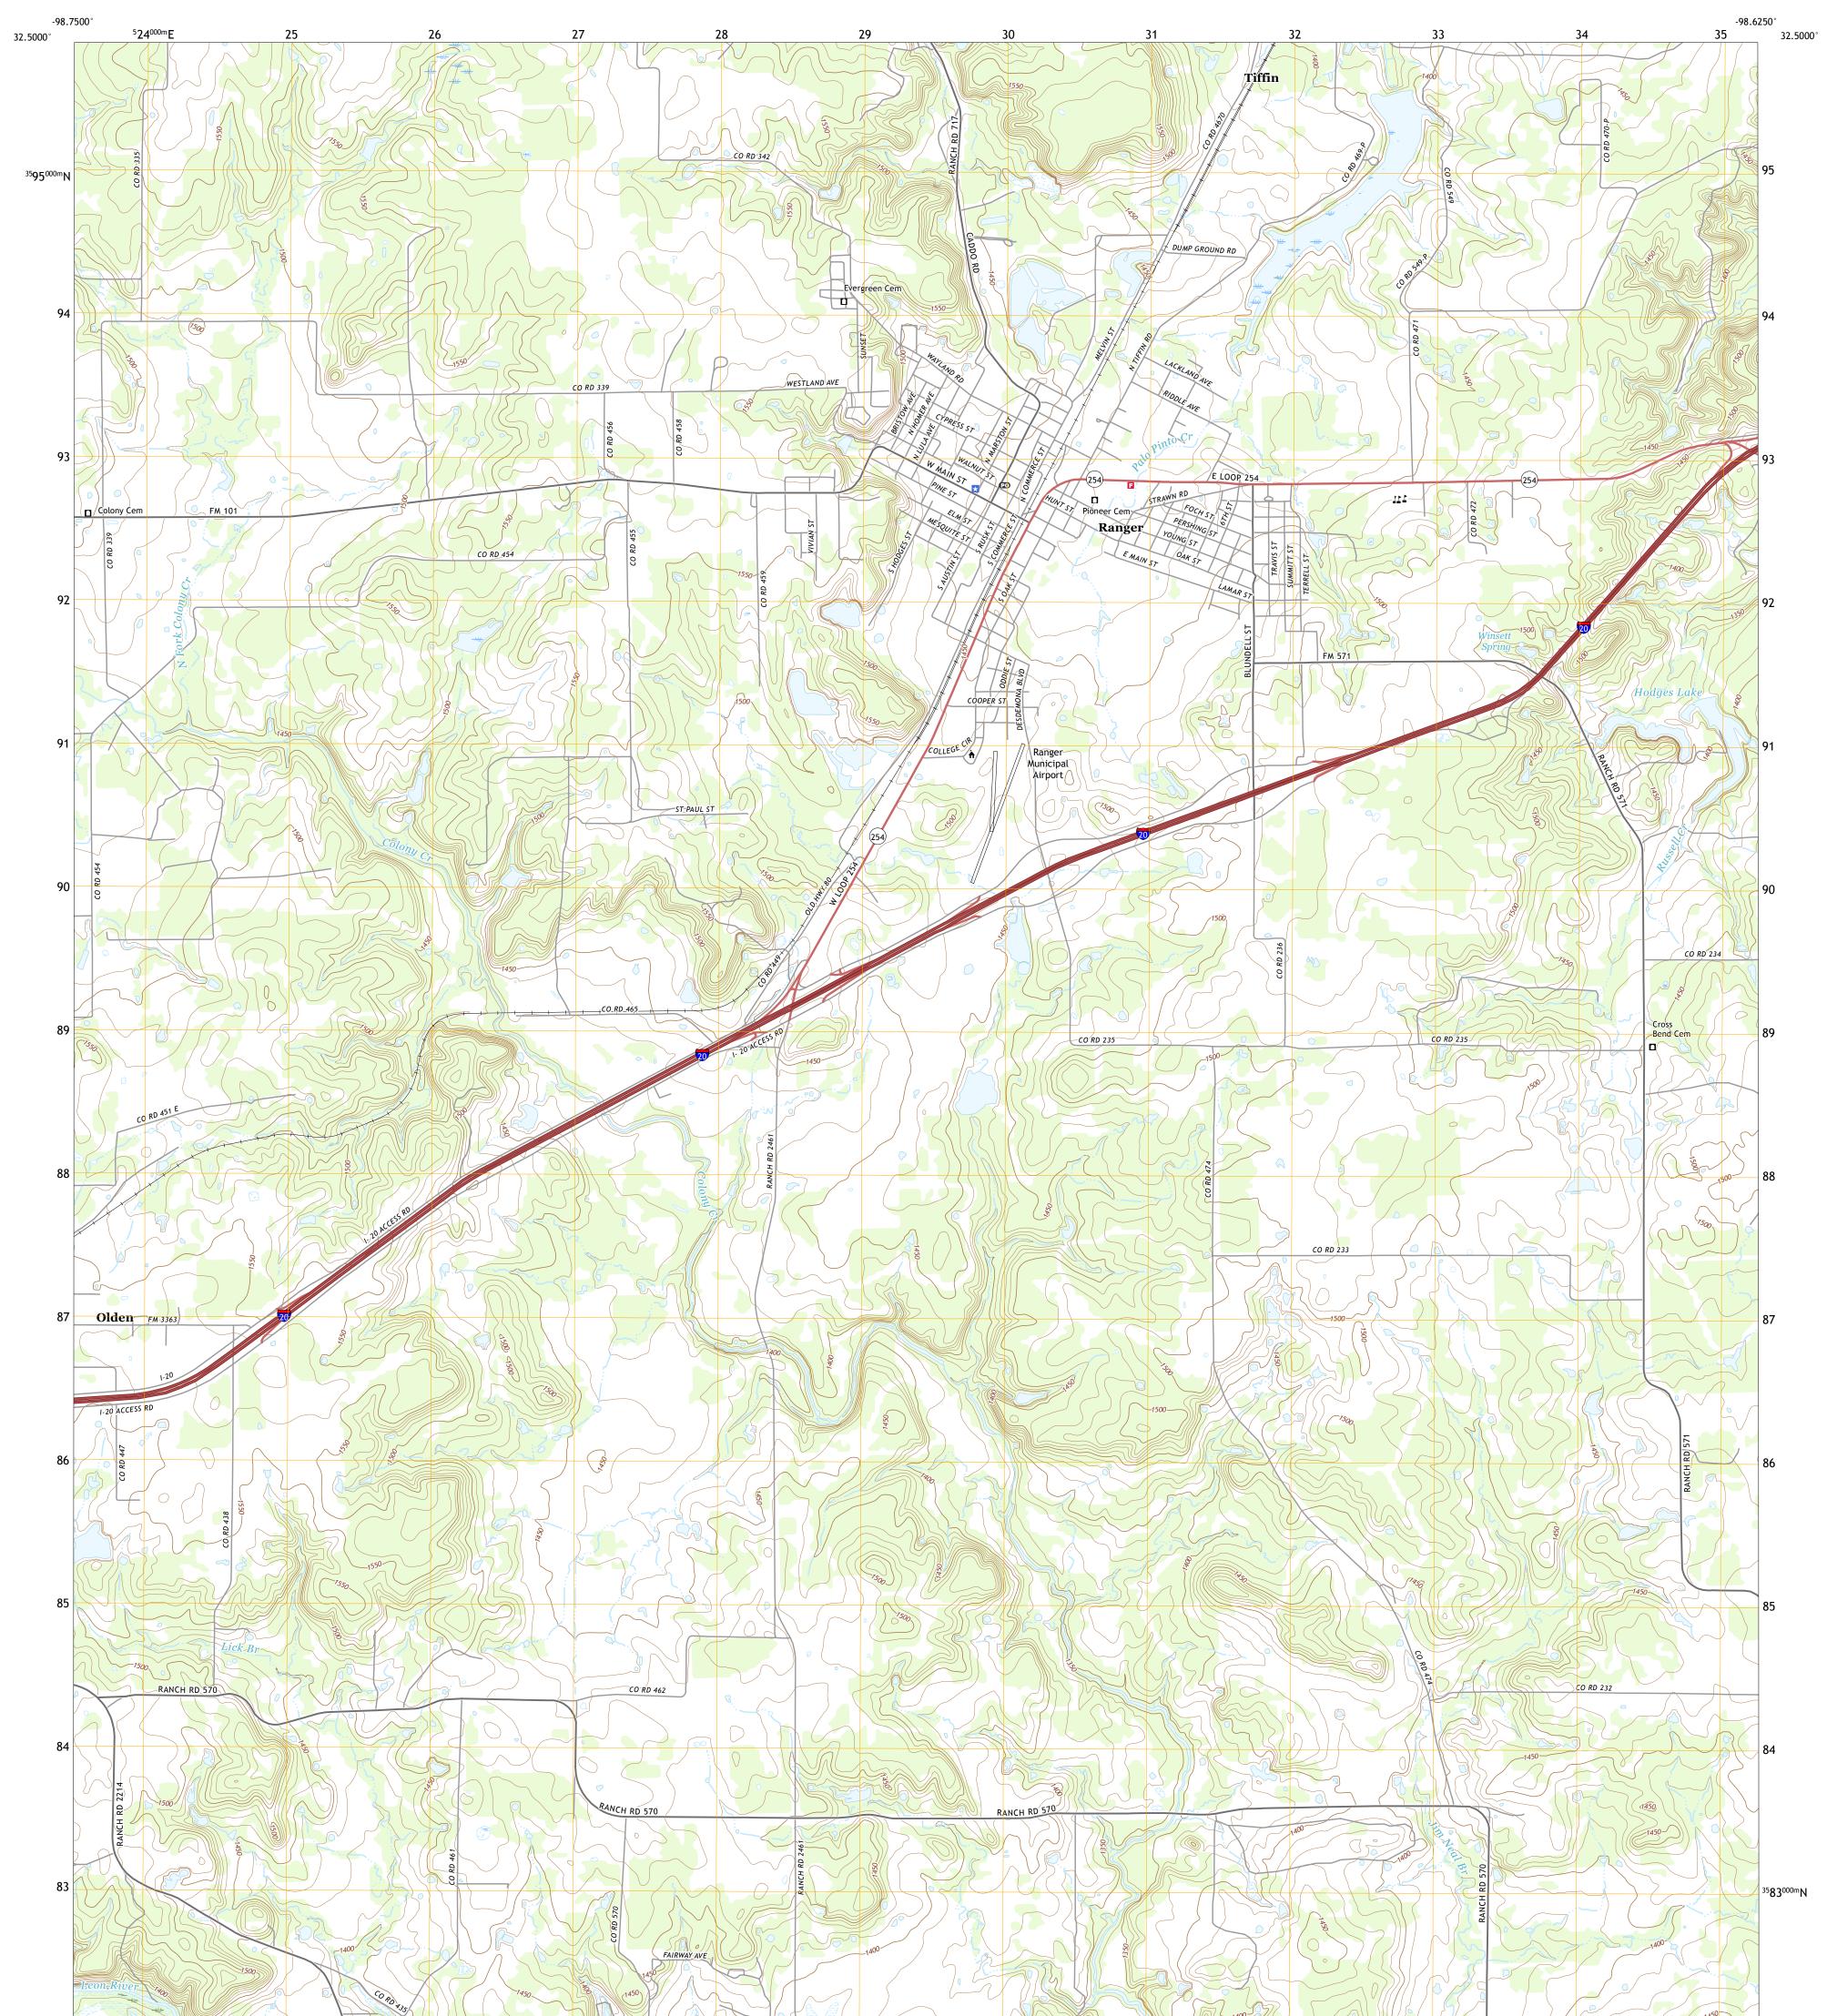

## U.S. DEPARTMENT OF THE INTERIOR U.S. GEOLOGICAL SURVEY

Produced by the United States Geological Survey North American Datum of 1983 (NAD83) World Geodetic System of 1984 (WGS84). Projection and 1 000-meter grid:Universal Transverse Mercator, Zone 14S This map is not a legal document. Boundaries may be generalized for this map scale. Private lands within government reservations may not be shown. Obtain permission before entering private lands.

.....NAIP, August 2016 - November 2016 ......U.S. Census Bureau, 2015 - 2018 ......GNIS, 1979 - 2018 ......Autional Hydrography Dataset, 2002 - 2018 .....National Elevation Dataset, 2005 .....Multiple sources; see metadata file 2016 - 2017 Imagery.... Roads..... Names..... Hydrography..... Contours.... Boundaries... Wetlands 1983 Wetlands... ..FWS National Inventory