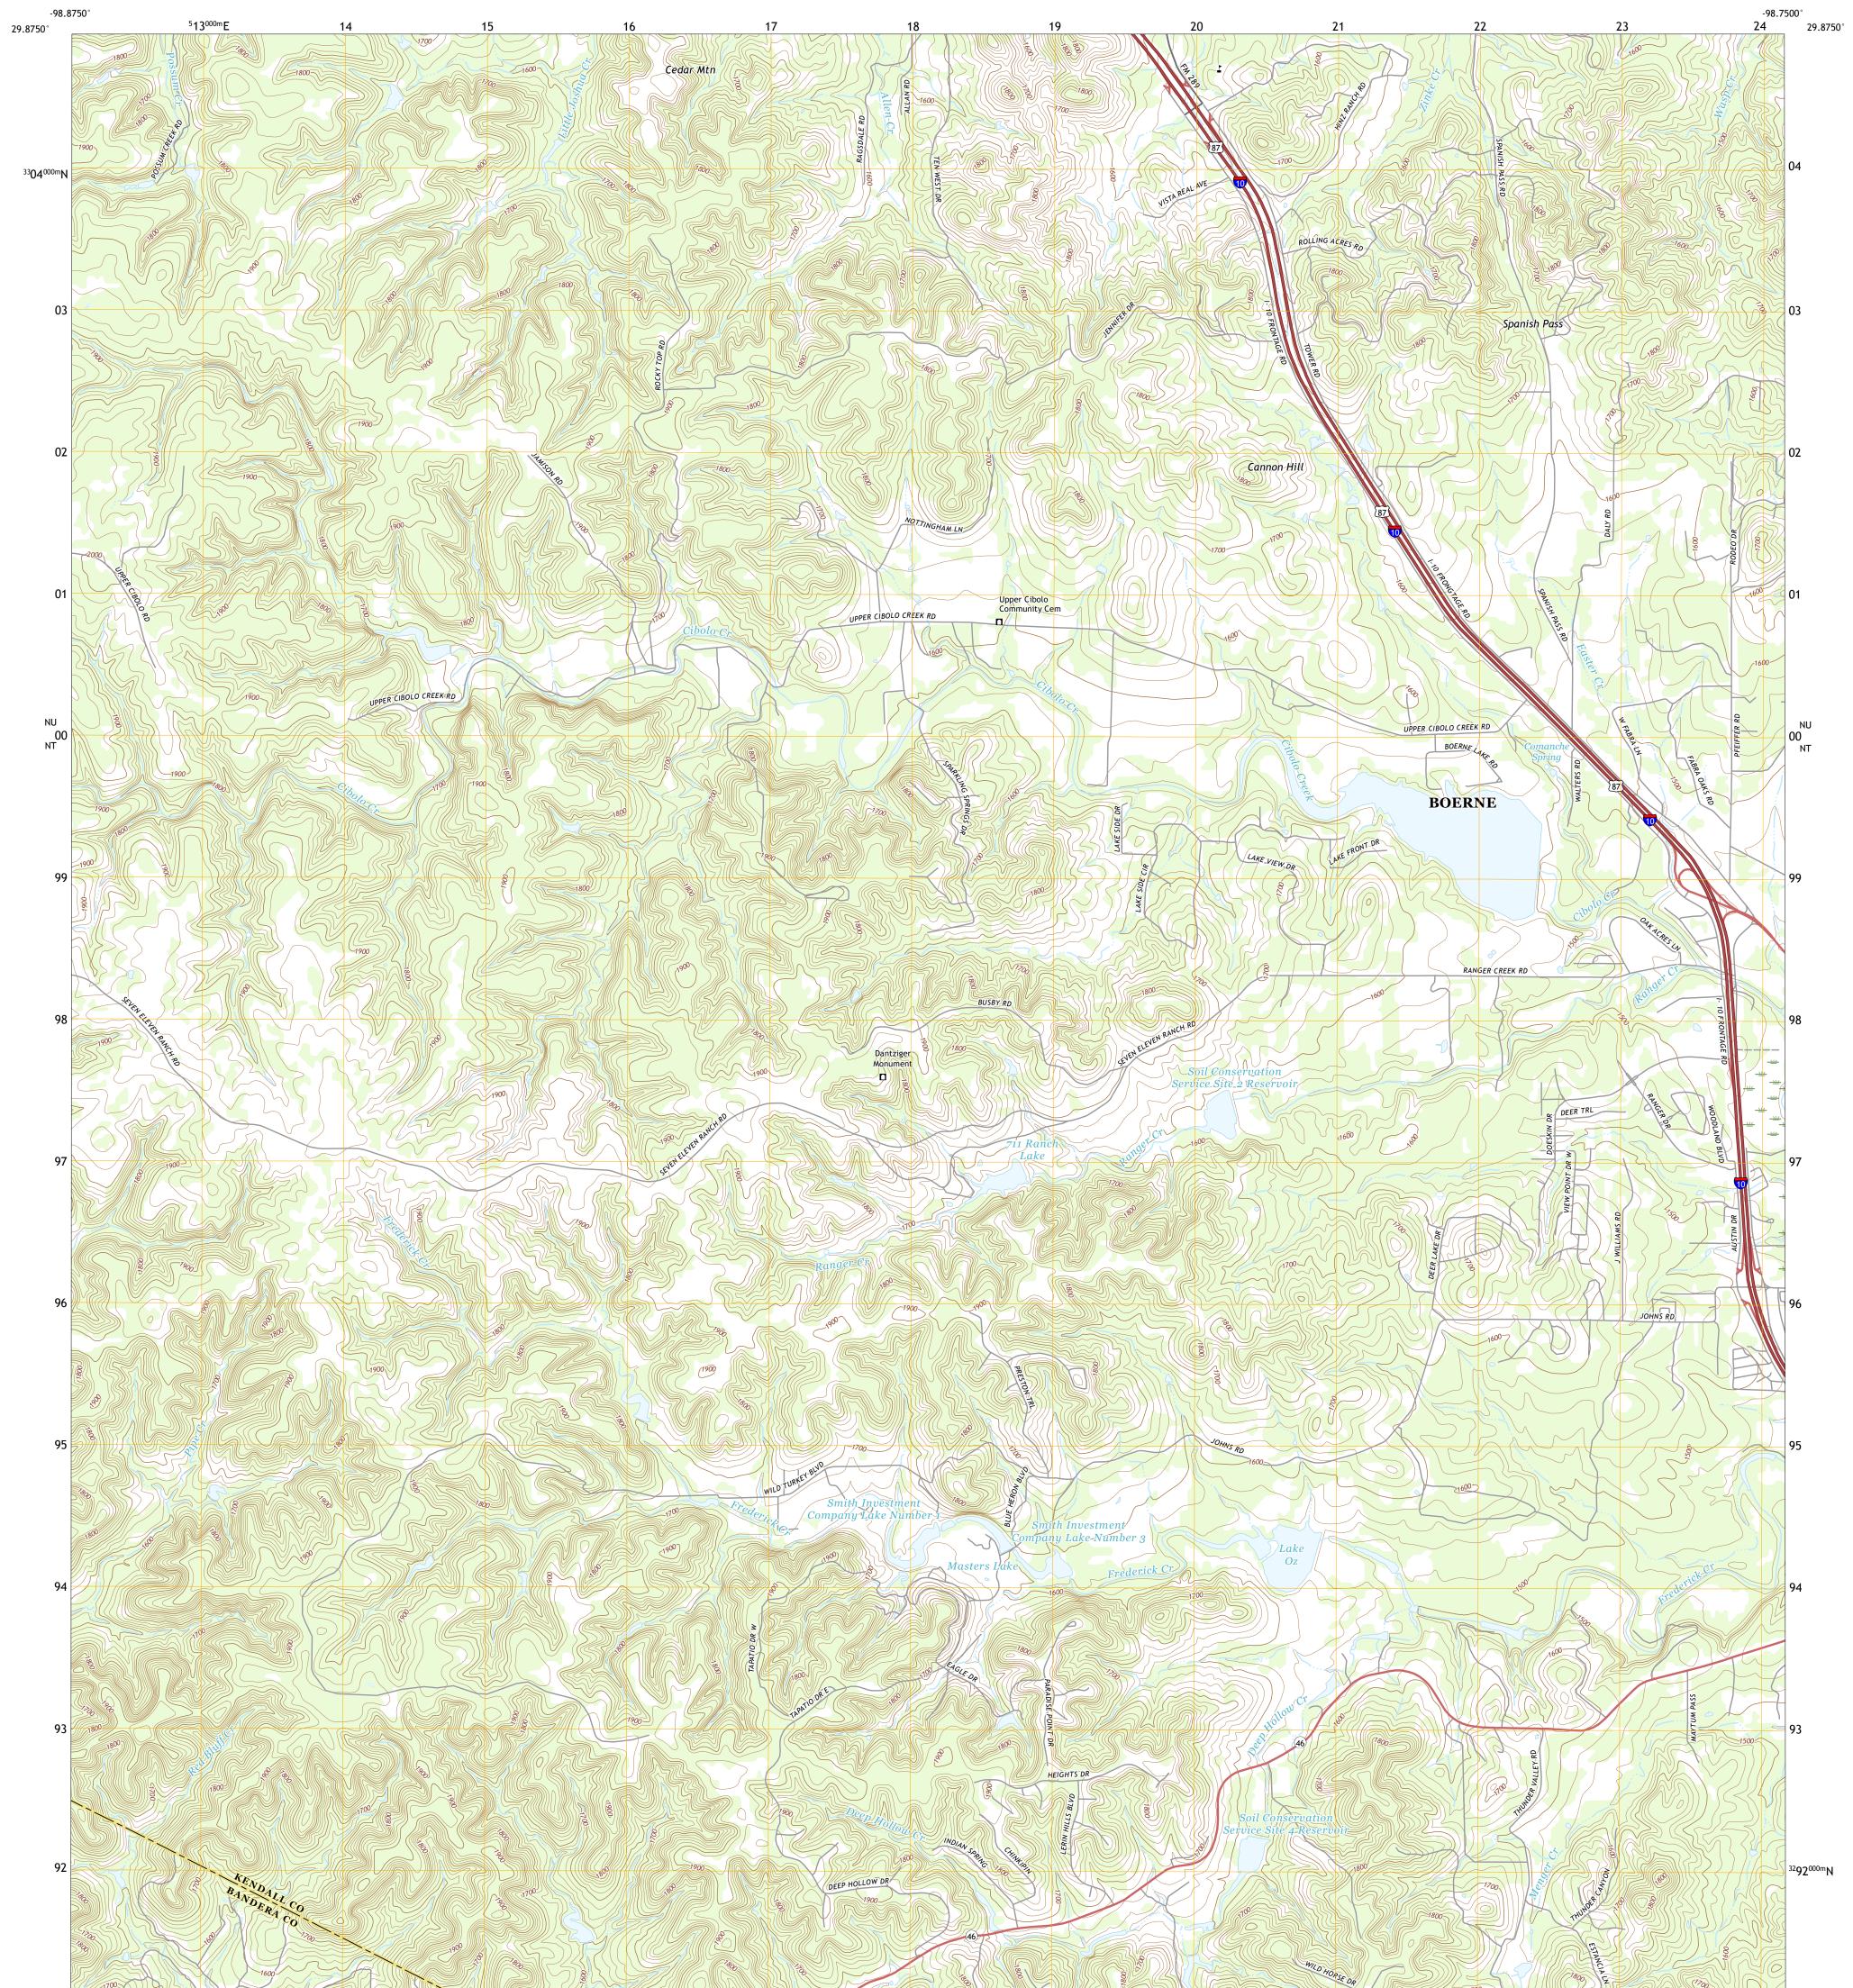

U.S. DEPARTMENT OF THE INTERIOR U.S. GEOLOGICAL SURVEY

RANGER CREEK QUADRANGLE TEXAS 7.5-MINUTE SERIES

**Produced by the United States Geological Survey** North American Datum of 1983 (NAD83) World Geodetic System of 1984 (WGS84). Projection and 1 000-meter grid:Universal Transverse Mercator, Zone 14R This map is not a legal document. Boundaries may be generalized for this map scale. Private lands within government reservations may not be shown. Obtain permission before entering private lands.

Imagery......NAIP, September 2016 - November 2016 Roads......GNIS, 1979 - 2018 Hydrography......GNIS, 1979 - 2018 Hydrography.....National Hydrography Dataset, 2000 - 2018 Contours.....National Elevation Dataset, 2003 Boundaries.....Multiple sources; see metadata file 2016 - 2017 Wetlands.....FWS National Wetlands Inventory Not Available