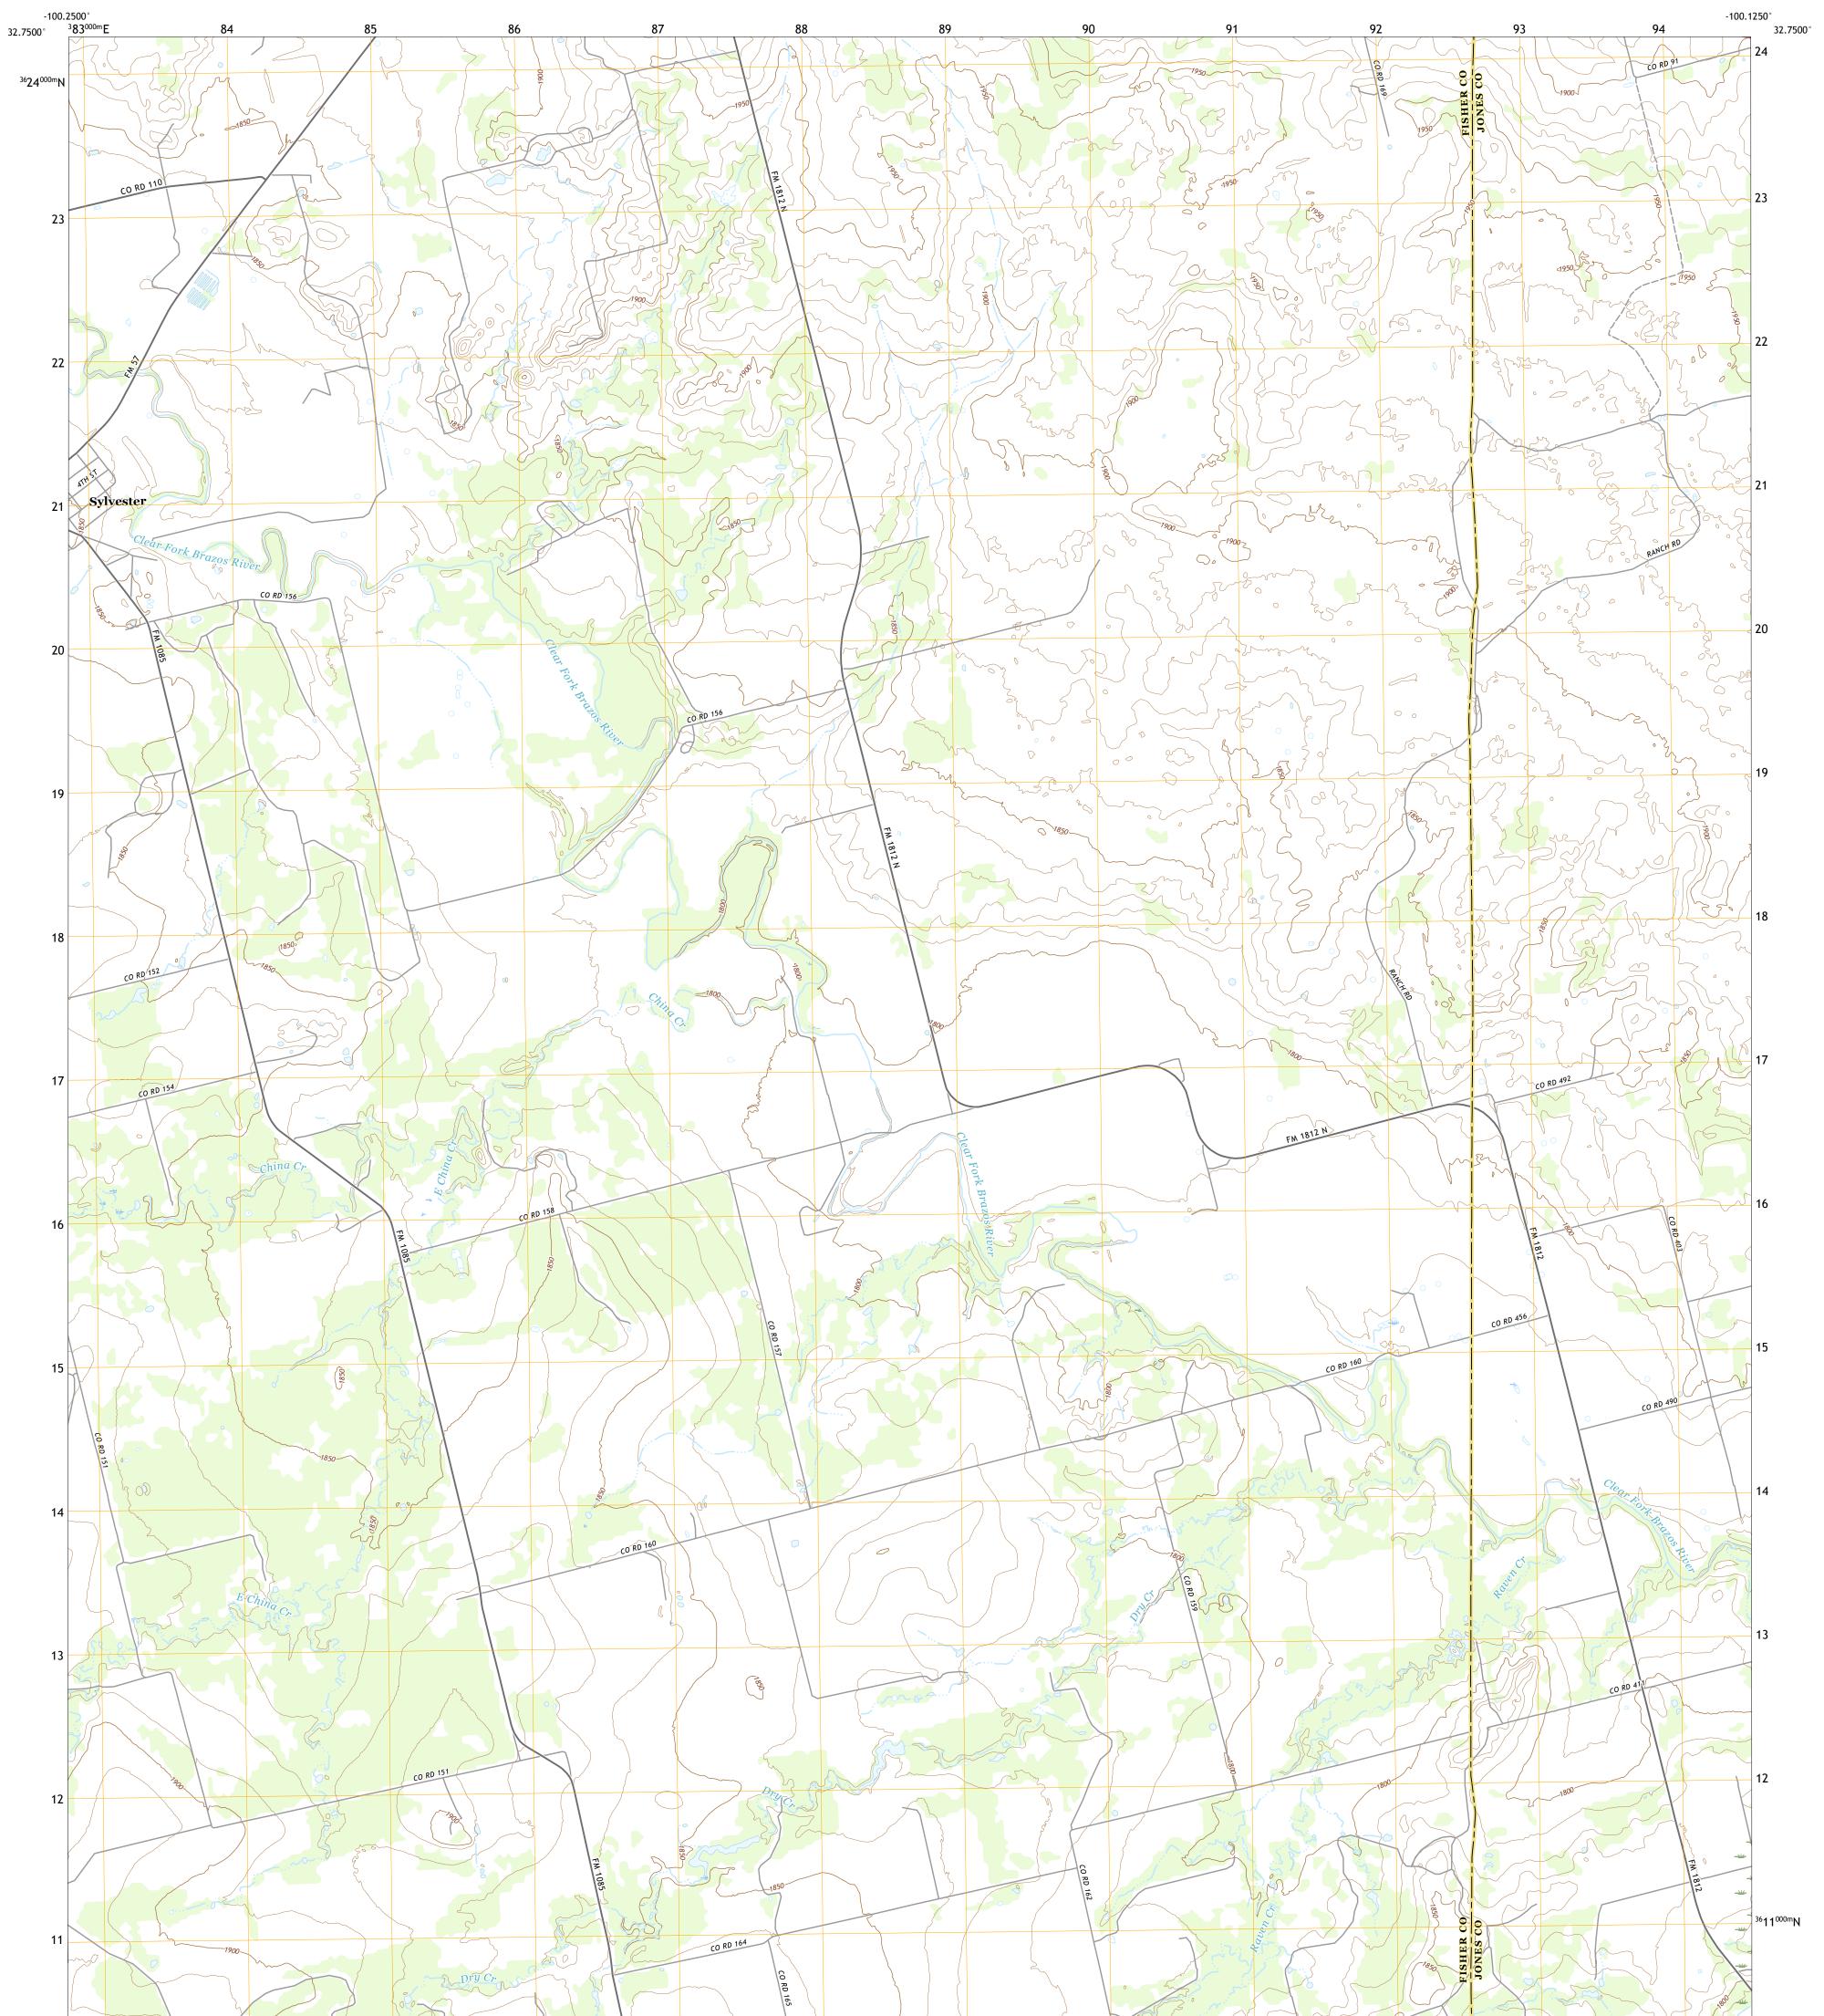

## U.S. DEPARTMENT OF THE INTERIOR U.S. GEOLOGICAL SURVEY

RAVEN CREEK NORTH QUADRANGLE TEXAS 7.5-MINUTE SERIES

Produced by the United States Geological Survey North American Datum of 1983 (NAD83) World Geodetic System of 1984 (WGS84). Projection and 1 000-meter grid:Universal Transverse Mercator, Zone 14S This map is not a legal document. Boundaries may be generalized for this map scale. Private lands within government reservations may not be shown. Obtain permission before entering private lands.

.....NAIP, September 2016 - November 2016 U.S. Census Bureau, 2015 - 2018 .....GNIS, Not Available .....National Hydrography Dataset, 2002 - 2018 .....National Elevation Dataset, 2016 .....Multiple sources; see metadata file 2016 - 2017 Imagery.... Roads..... Names..... Hydrography..... Contours..... Boundaries.... ..FWS National Wetlands Inventory 1984 - 1985 Wetlands...