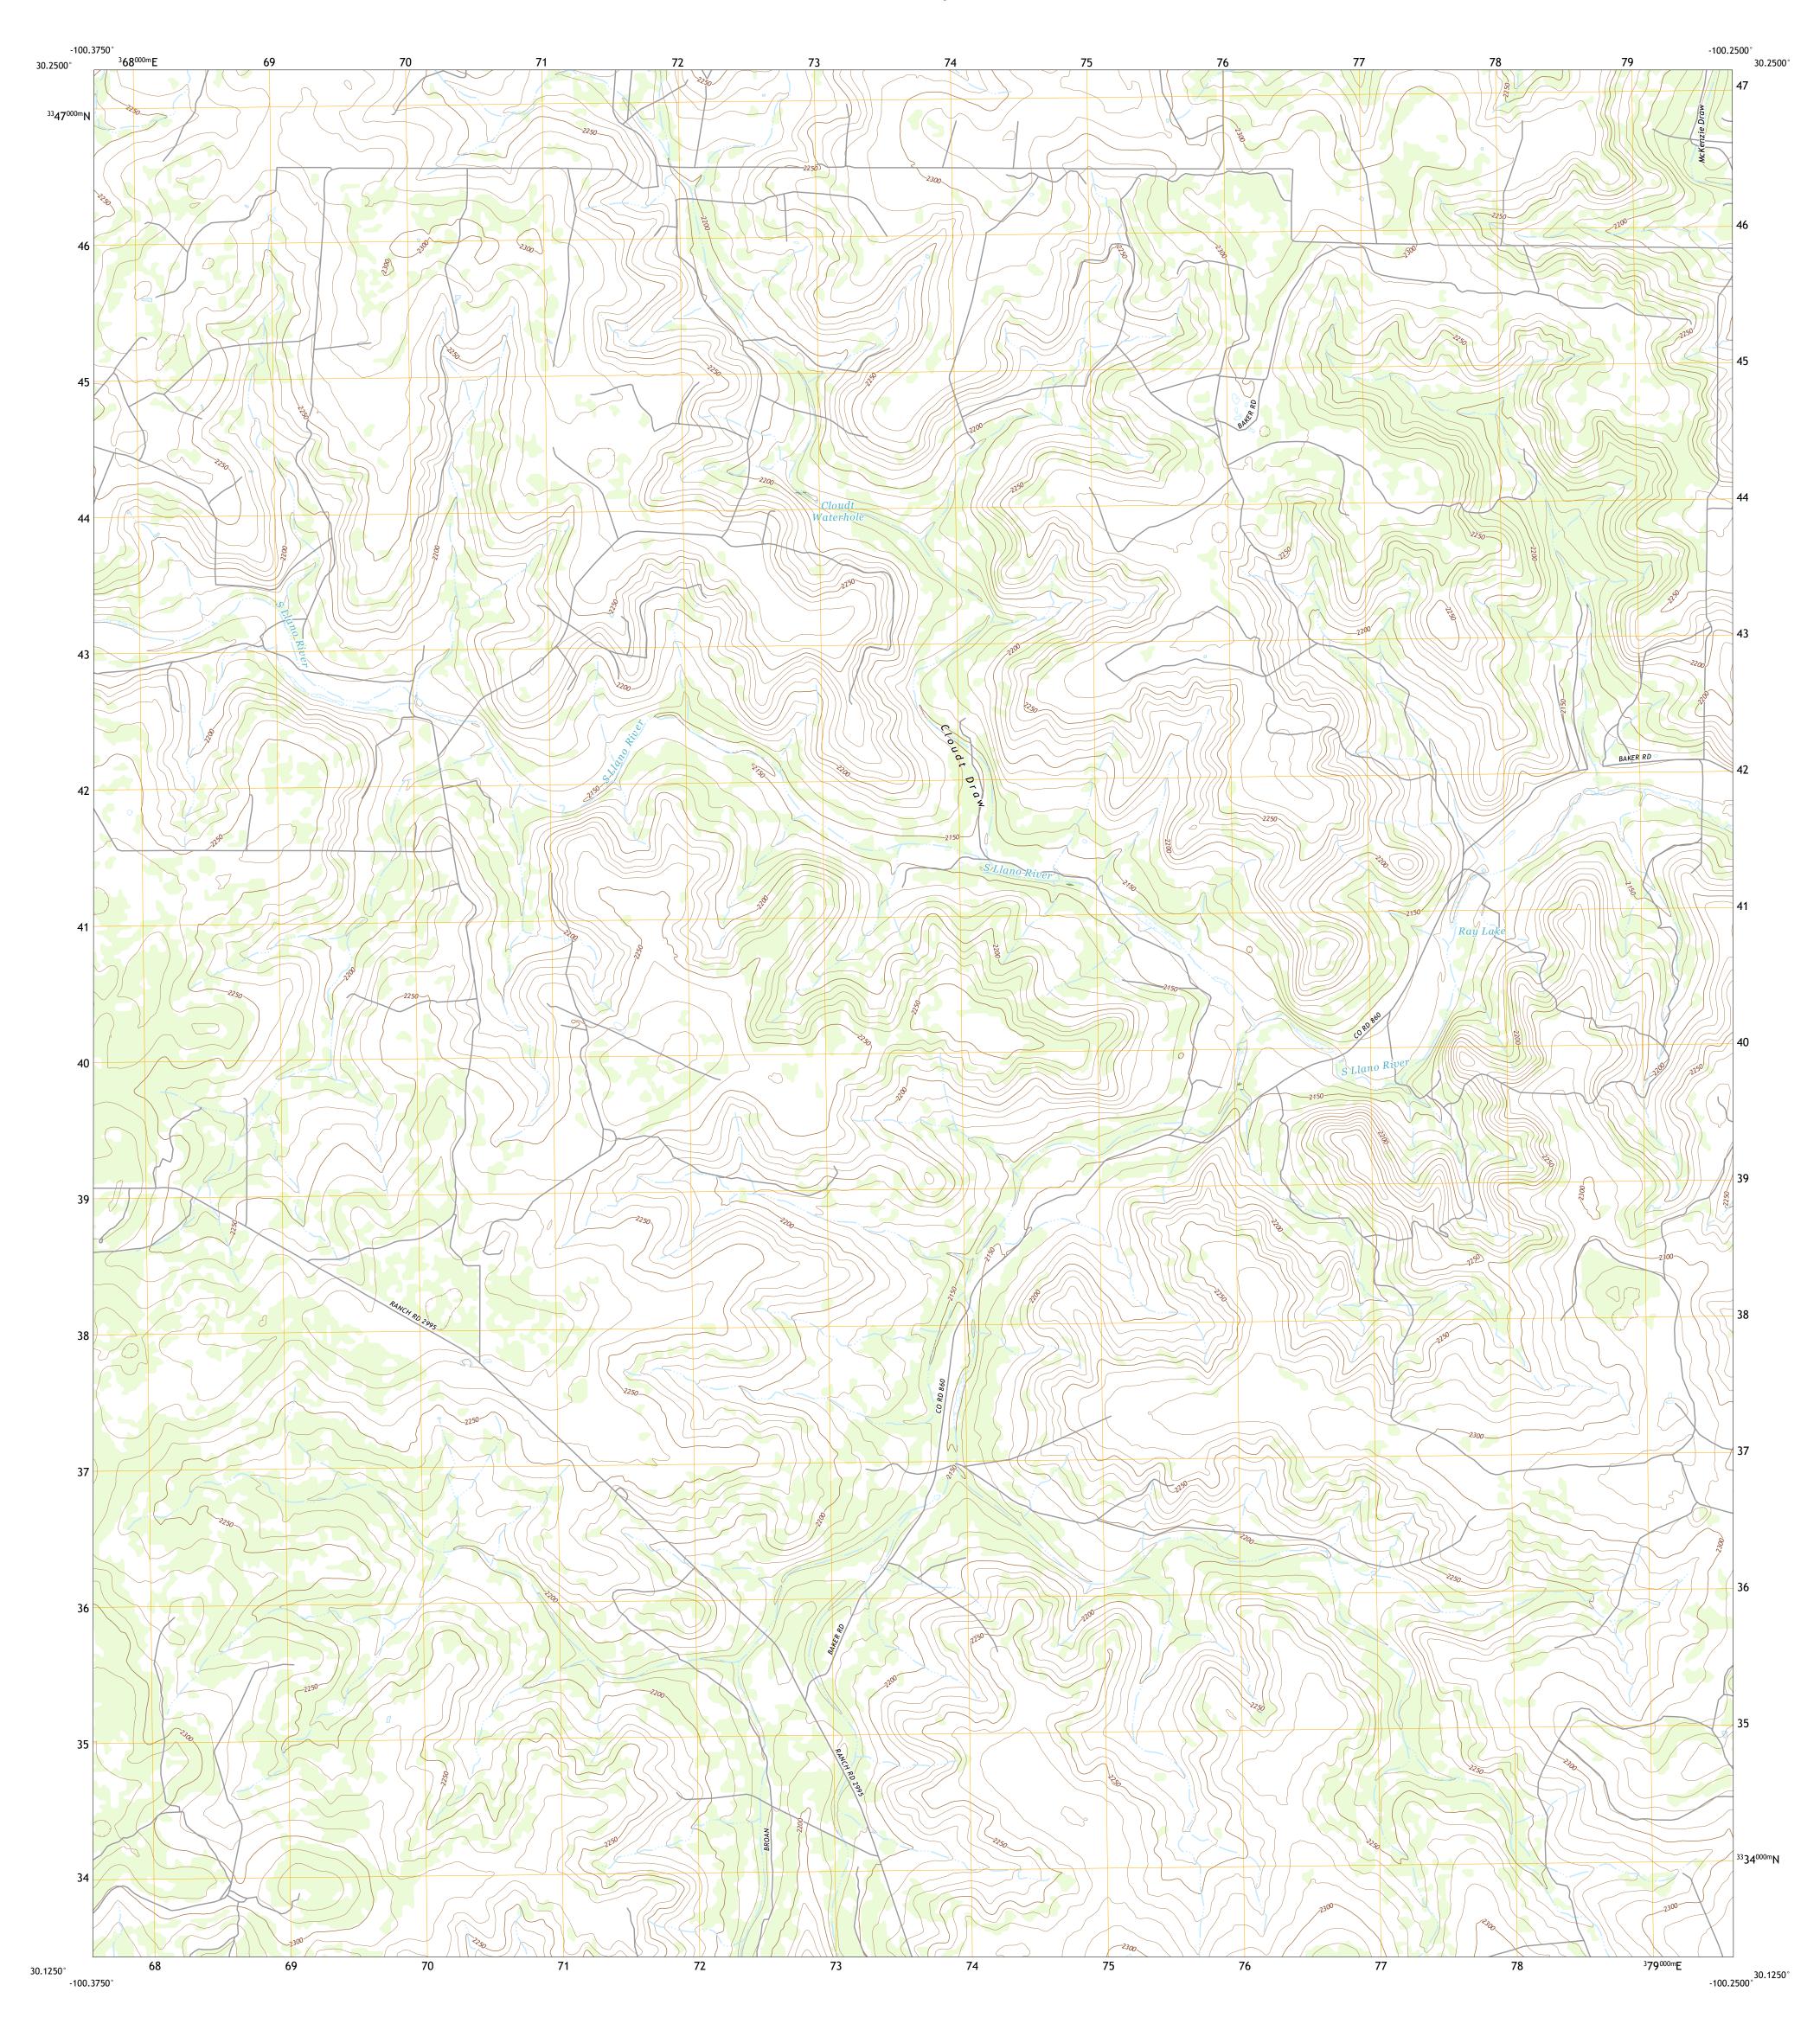

UTM GRID AND 2019 MAGNETIC NORTH DECLINATION AT CENTER OF SHEET

LU

Grid Zone Designation

Produced by the United States Geological Survey
North American Datum of 1983 (NAD83)
World Geodetic System of 1984 (WGS84). Projection and
1 000-meter grid:Universal Transverse Mercator, Zone 14R

This map is not a legal document. Boundaries may be generalized for this map scale. Private lands within government reservations may not be shown. Obtain permission before

entering private lands.

Hydrography..... Contours.....Mul

Imagery.... Roads..... Names.....

This map was produced to conform with the National Geospatial Program US Topo Product Standard.

ROAD CLASSIFICATION

US Route

Secondary Hwy -

Interstate Route

Ramp

Local Road

State Route

4WD