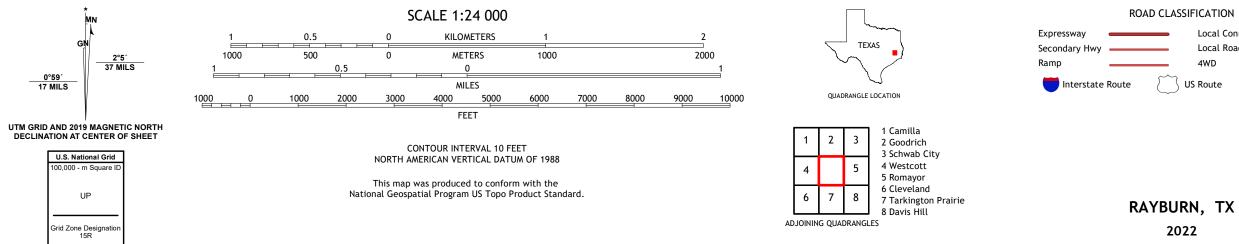

## U.S. DEPARTMENT OF THE INTERIOR U.S. GEOLOGICAL SURVEY

RAYBURN QUADRANGLE TEXAS 7.5-MINUTE SERIES

**Produced by the United States Geological Survey** North American Datum of 1983 (NAD83) World Geodetic System of 1984 (WGS84). Projection and 1 000-meter grid:Universal Transverse Mercator, Zone 15R This map is not a legal document. Boundaries may be generalized for this map scale. Private lands within government reservations may not be shown. Obtain permission before entering private lands.