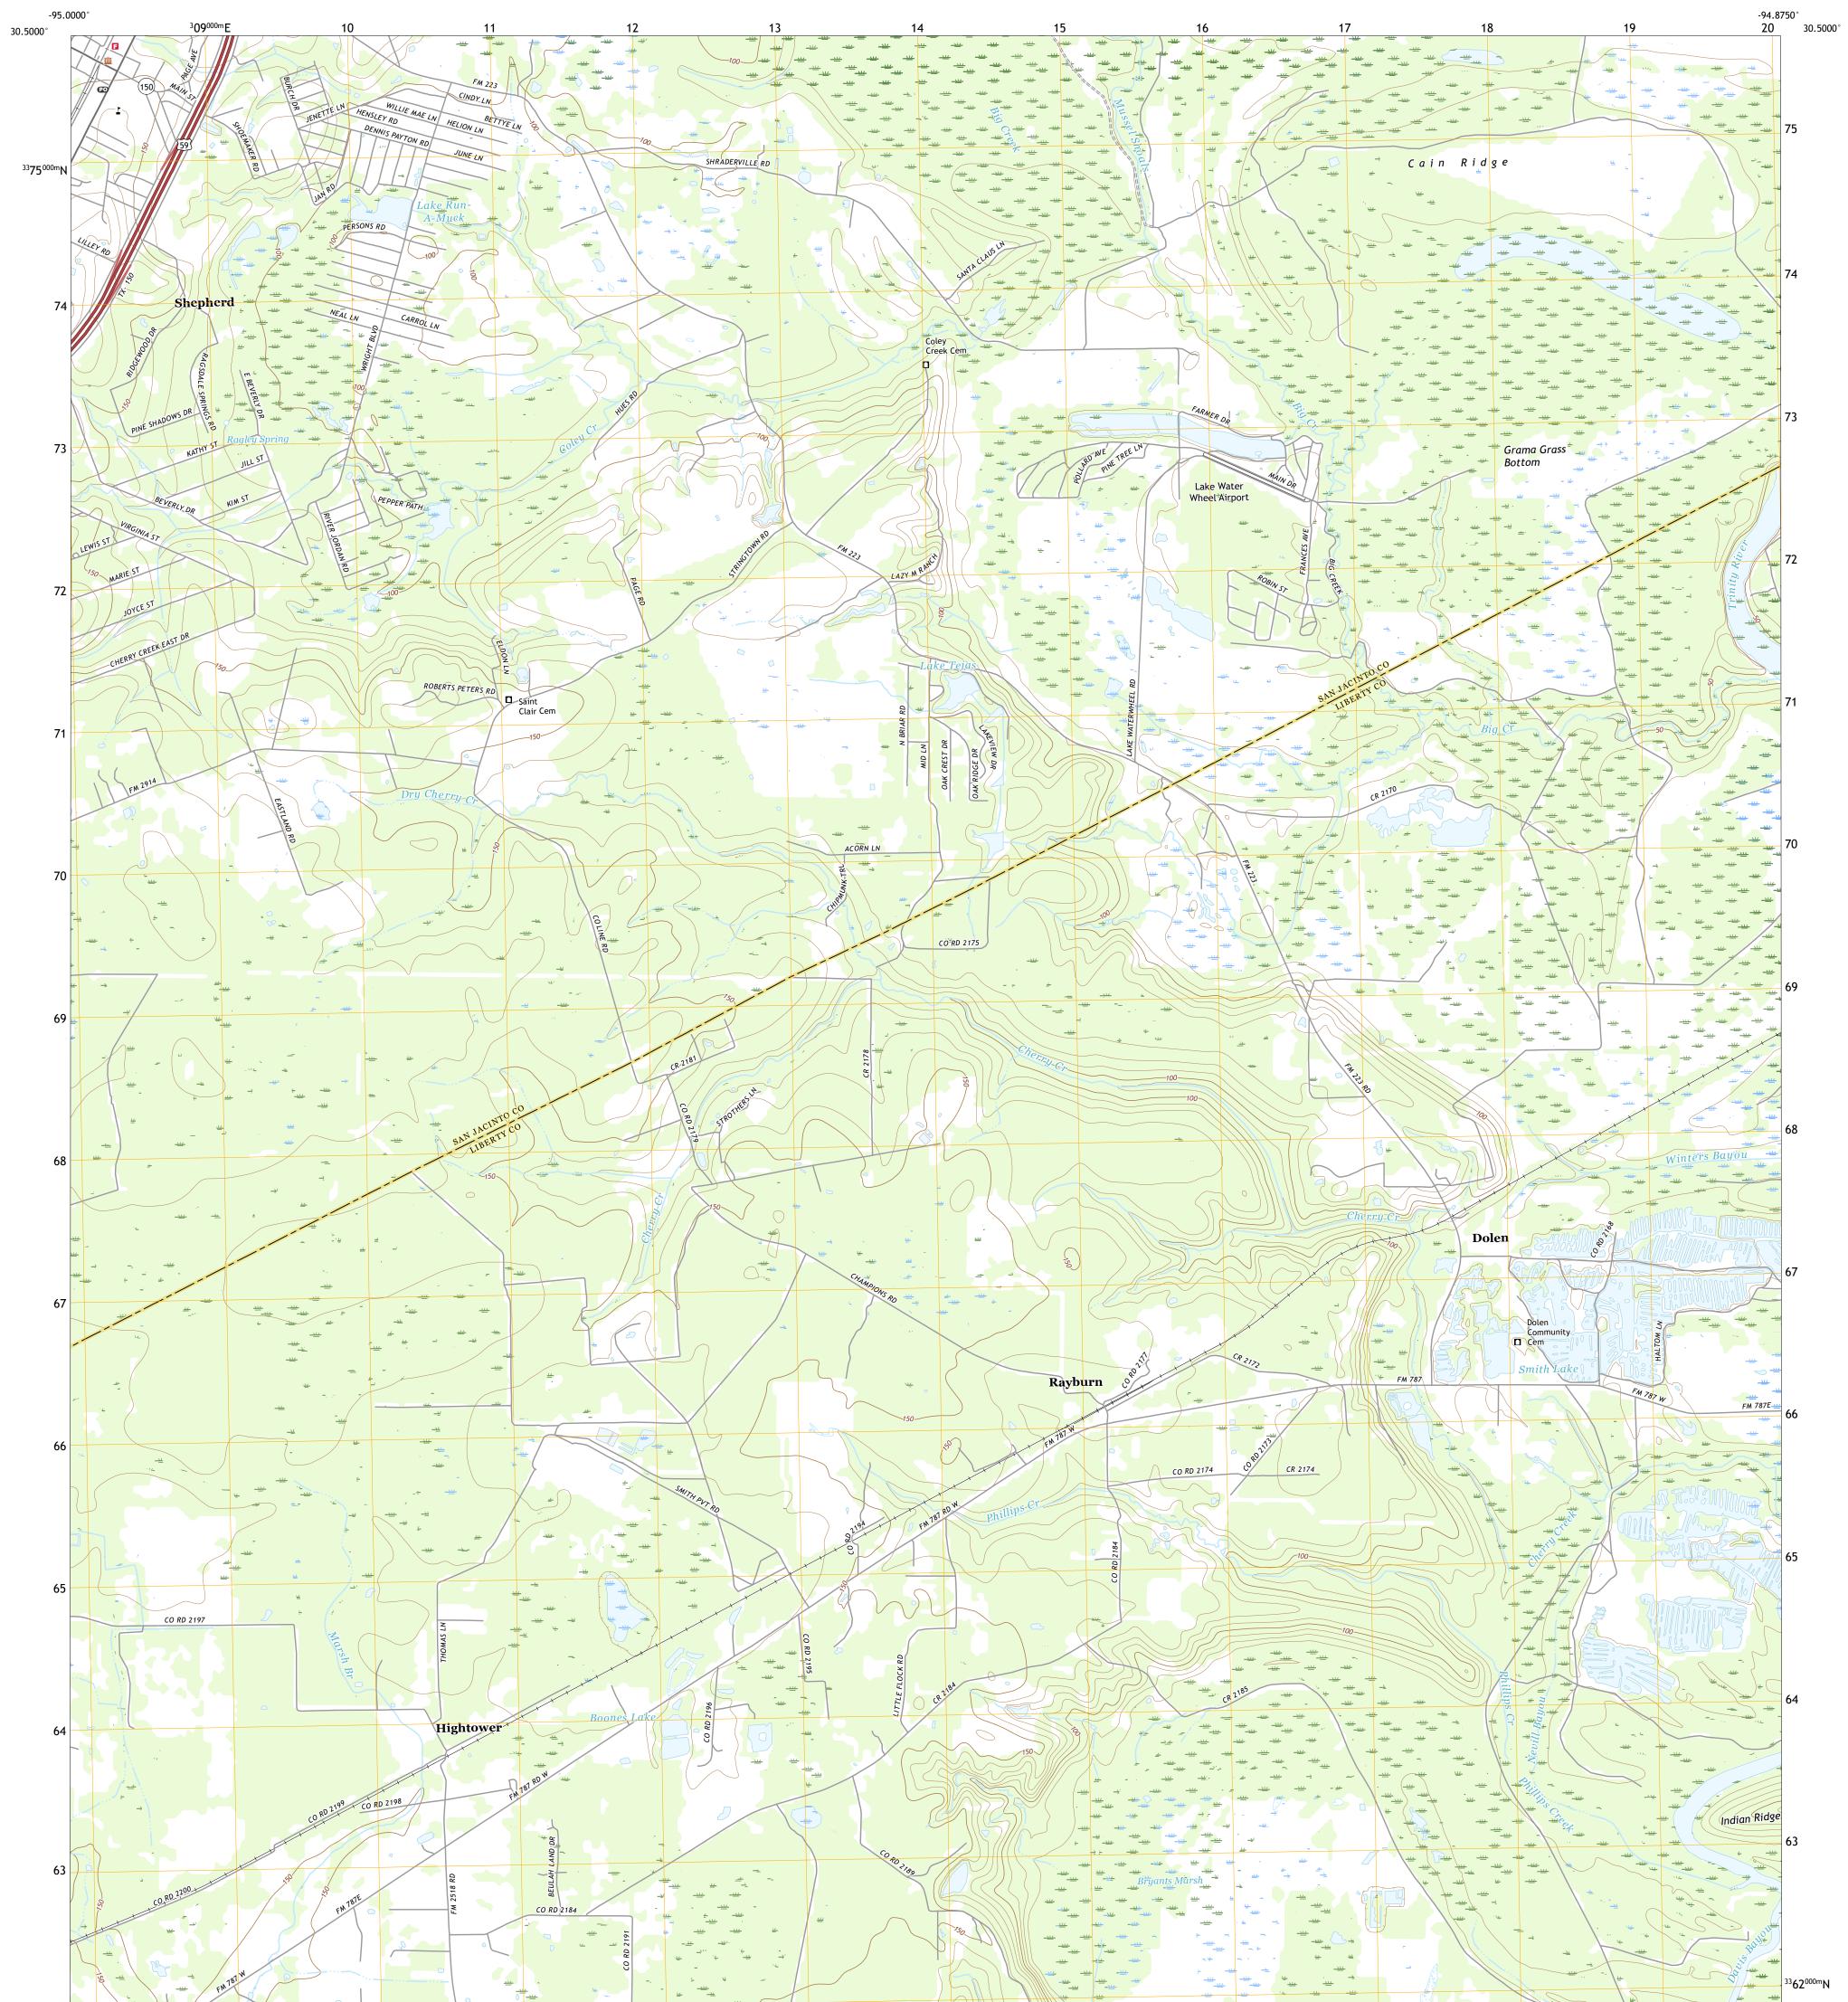

## U.S. DEPARTMENT OF THE INTERIOR U.S. GEOLOGICAL SURVEY

RAYBURN QUADRANGLE TEXAS 7.5-MINUTE SERIES

**Produced by the United States Geological Survey** North American Datum of 1983 (NAD83) World Geodetic System of 1984 (WGS84). Projection and 1 000-meter grid:Universal Transverse Mercator, Zone 15R This map is not a legal document. Boundaries may be generalized for this map scale. Private lands within government reservations may not be shown. Obtain permission before entering private lands.