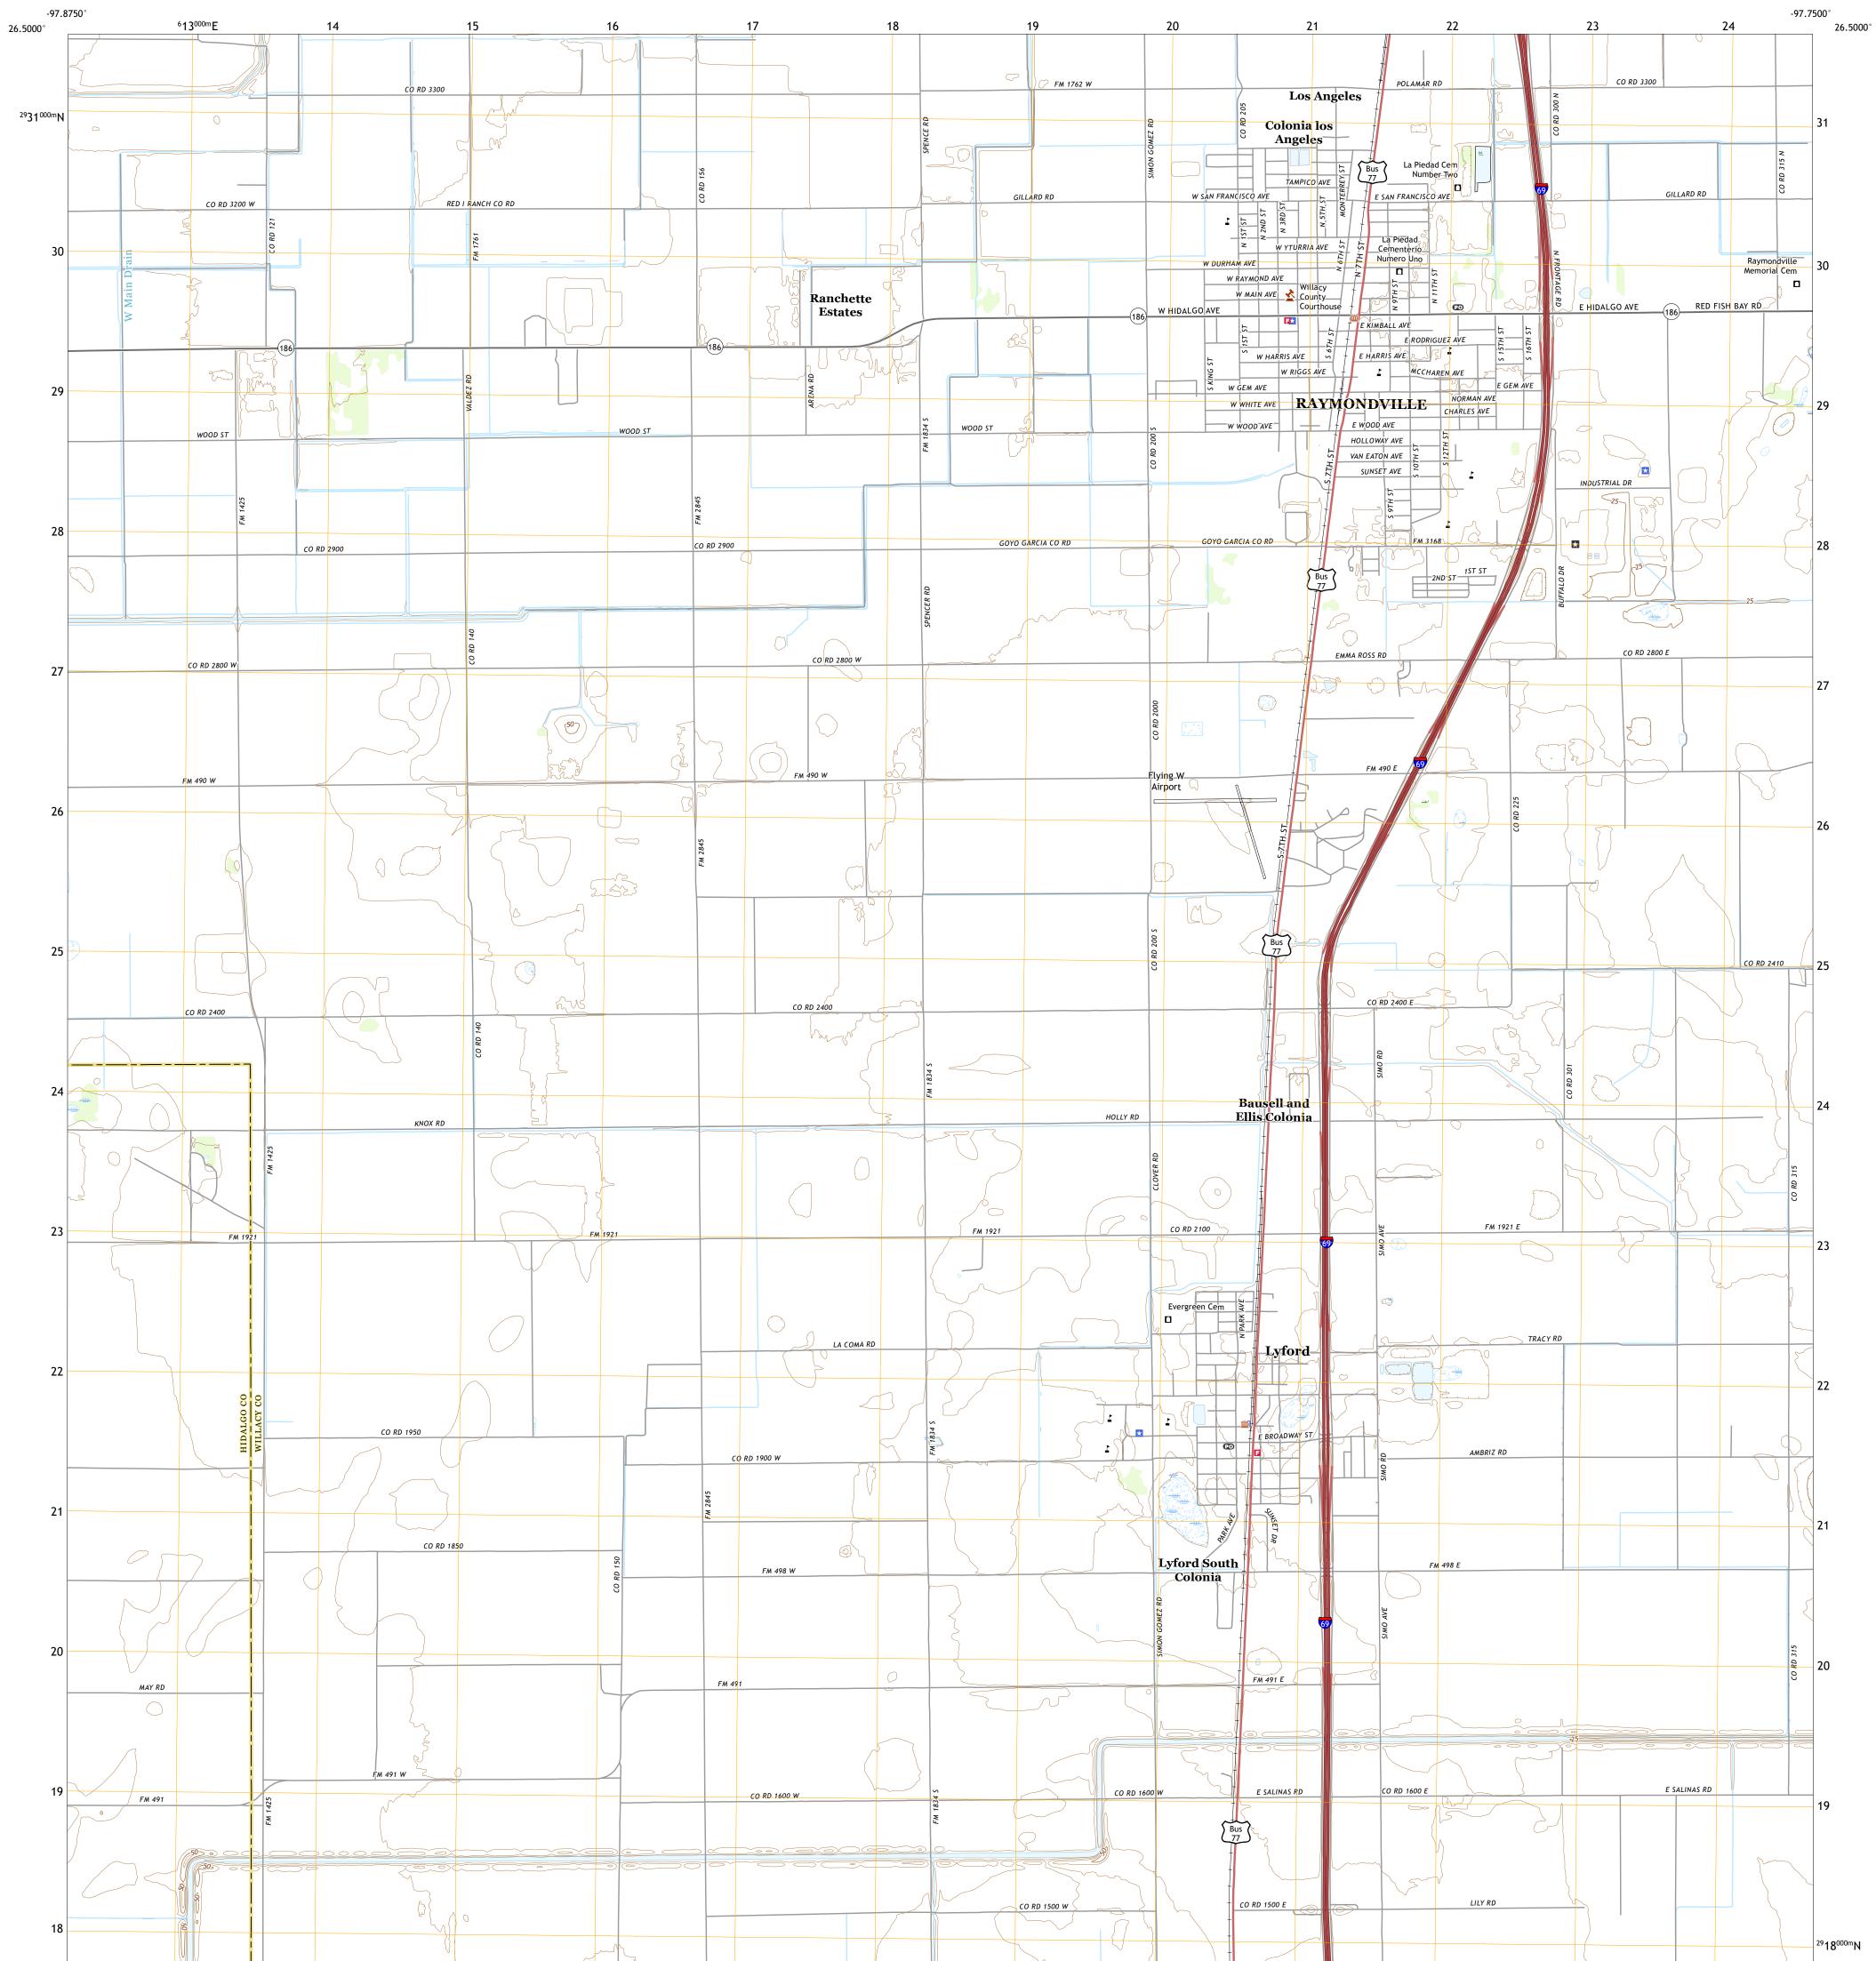

RAYMONDVILLE QUADRANGLE TEXAS 7.5-MINUTE SERIES

Produced by the United States Geological Survey North American Datum of 1983 (NAD83) World Geodetic System of 1984 (WGS84). Projection and 1 000-meter grid: Universal Transverse Mercator, Zone 14R This map is not a legal document. Boundaries may be generalized for this map scale. Private lands within government reservations may not be shown. Obtain permission before entering private lands.

Imagery.... Roads..... ...NAIP, November 2016 - December 2016 .....NAIP, November 2016 - December 2016 U.S. Census Bureau, 2015 ......GNIS, 2003 - 2022 .....GNIS, 2002 - 2018 .....National Hydrography Dataset, 2002 - 2018 .....National Elevation Dataset, 2019 .....Multiple sources; see metadata file 2019 - 2021 Names.... Hydrography..... Contours.. Boundaries... ..FWS National Wetlands Inventory Not Available Wetlands...