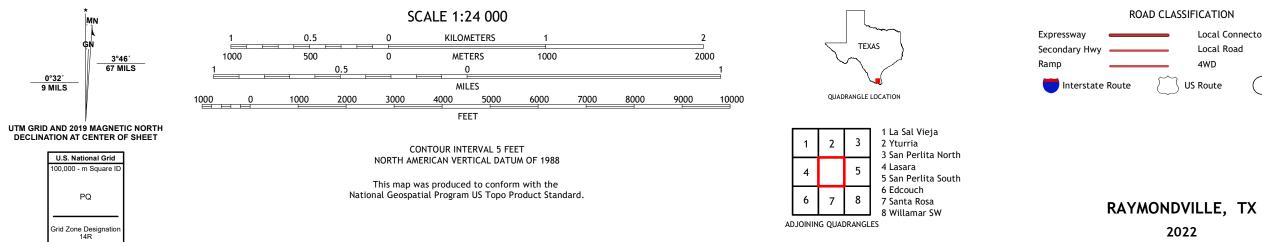

RAYMONDVILLE QUADRANGLE TEXAS 7.5-MINUTE SERIES

Produced by the United States Geological Survey North American Datum of 1983 (NAD83) World Geodetic System of 1984 (WGS84). Projection and 1 000-meter grid: Universal Transverse Mercator, Zone 14R This map is not a legal document. Boundaries may be generalized for this map scale. Private lands within government reservations may not be shown. Obtain permission before entering private lands.