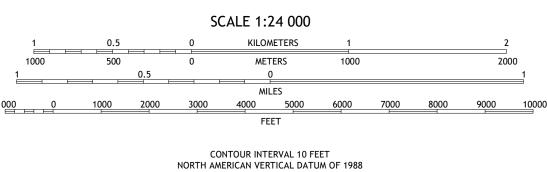

Produced by the United States Geological Survey

This map is not a legal document. Boundaries may be generalized for this map scale. Private lands within government reservations may not be shown. Obtain permission before

North American Datum of 1983 (NAD83) World Geodetic System of 1984 (WGS84). Projection and 1 000-meter grid:Universal Transverse Mercator, Zone 14R

entering private lands.

Hydrography..... Contours.....Mul

Imagery.... Roads..... Names.....

Wetlands...



Grid Zone Designation



This map was produced to conform with the National Geospatial Program US Topo Product Standard.