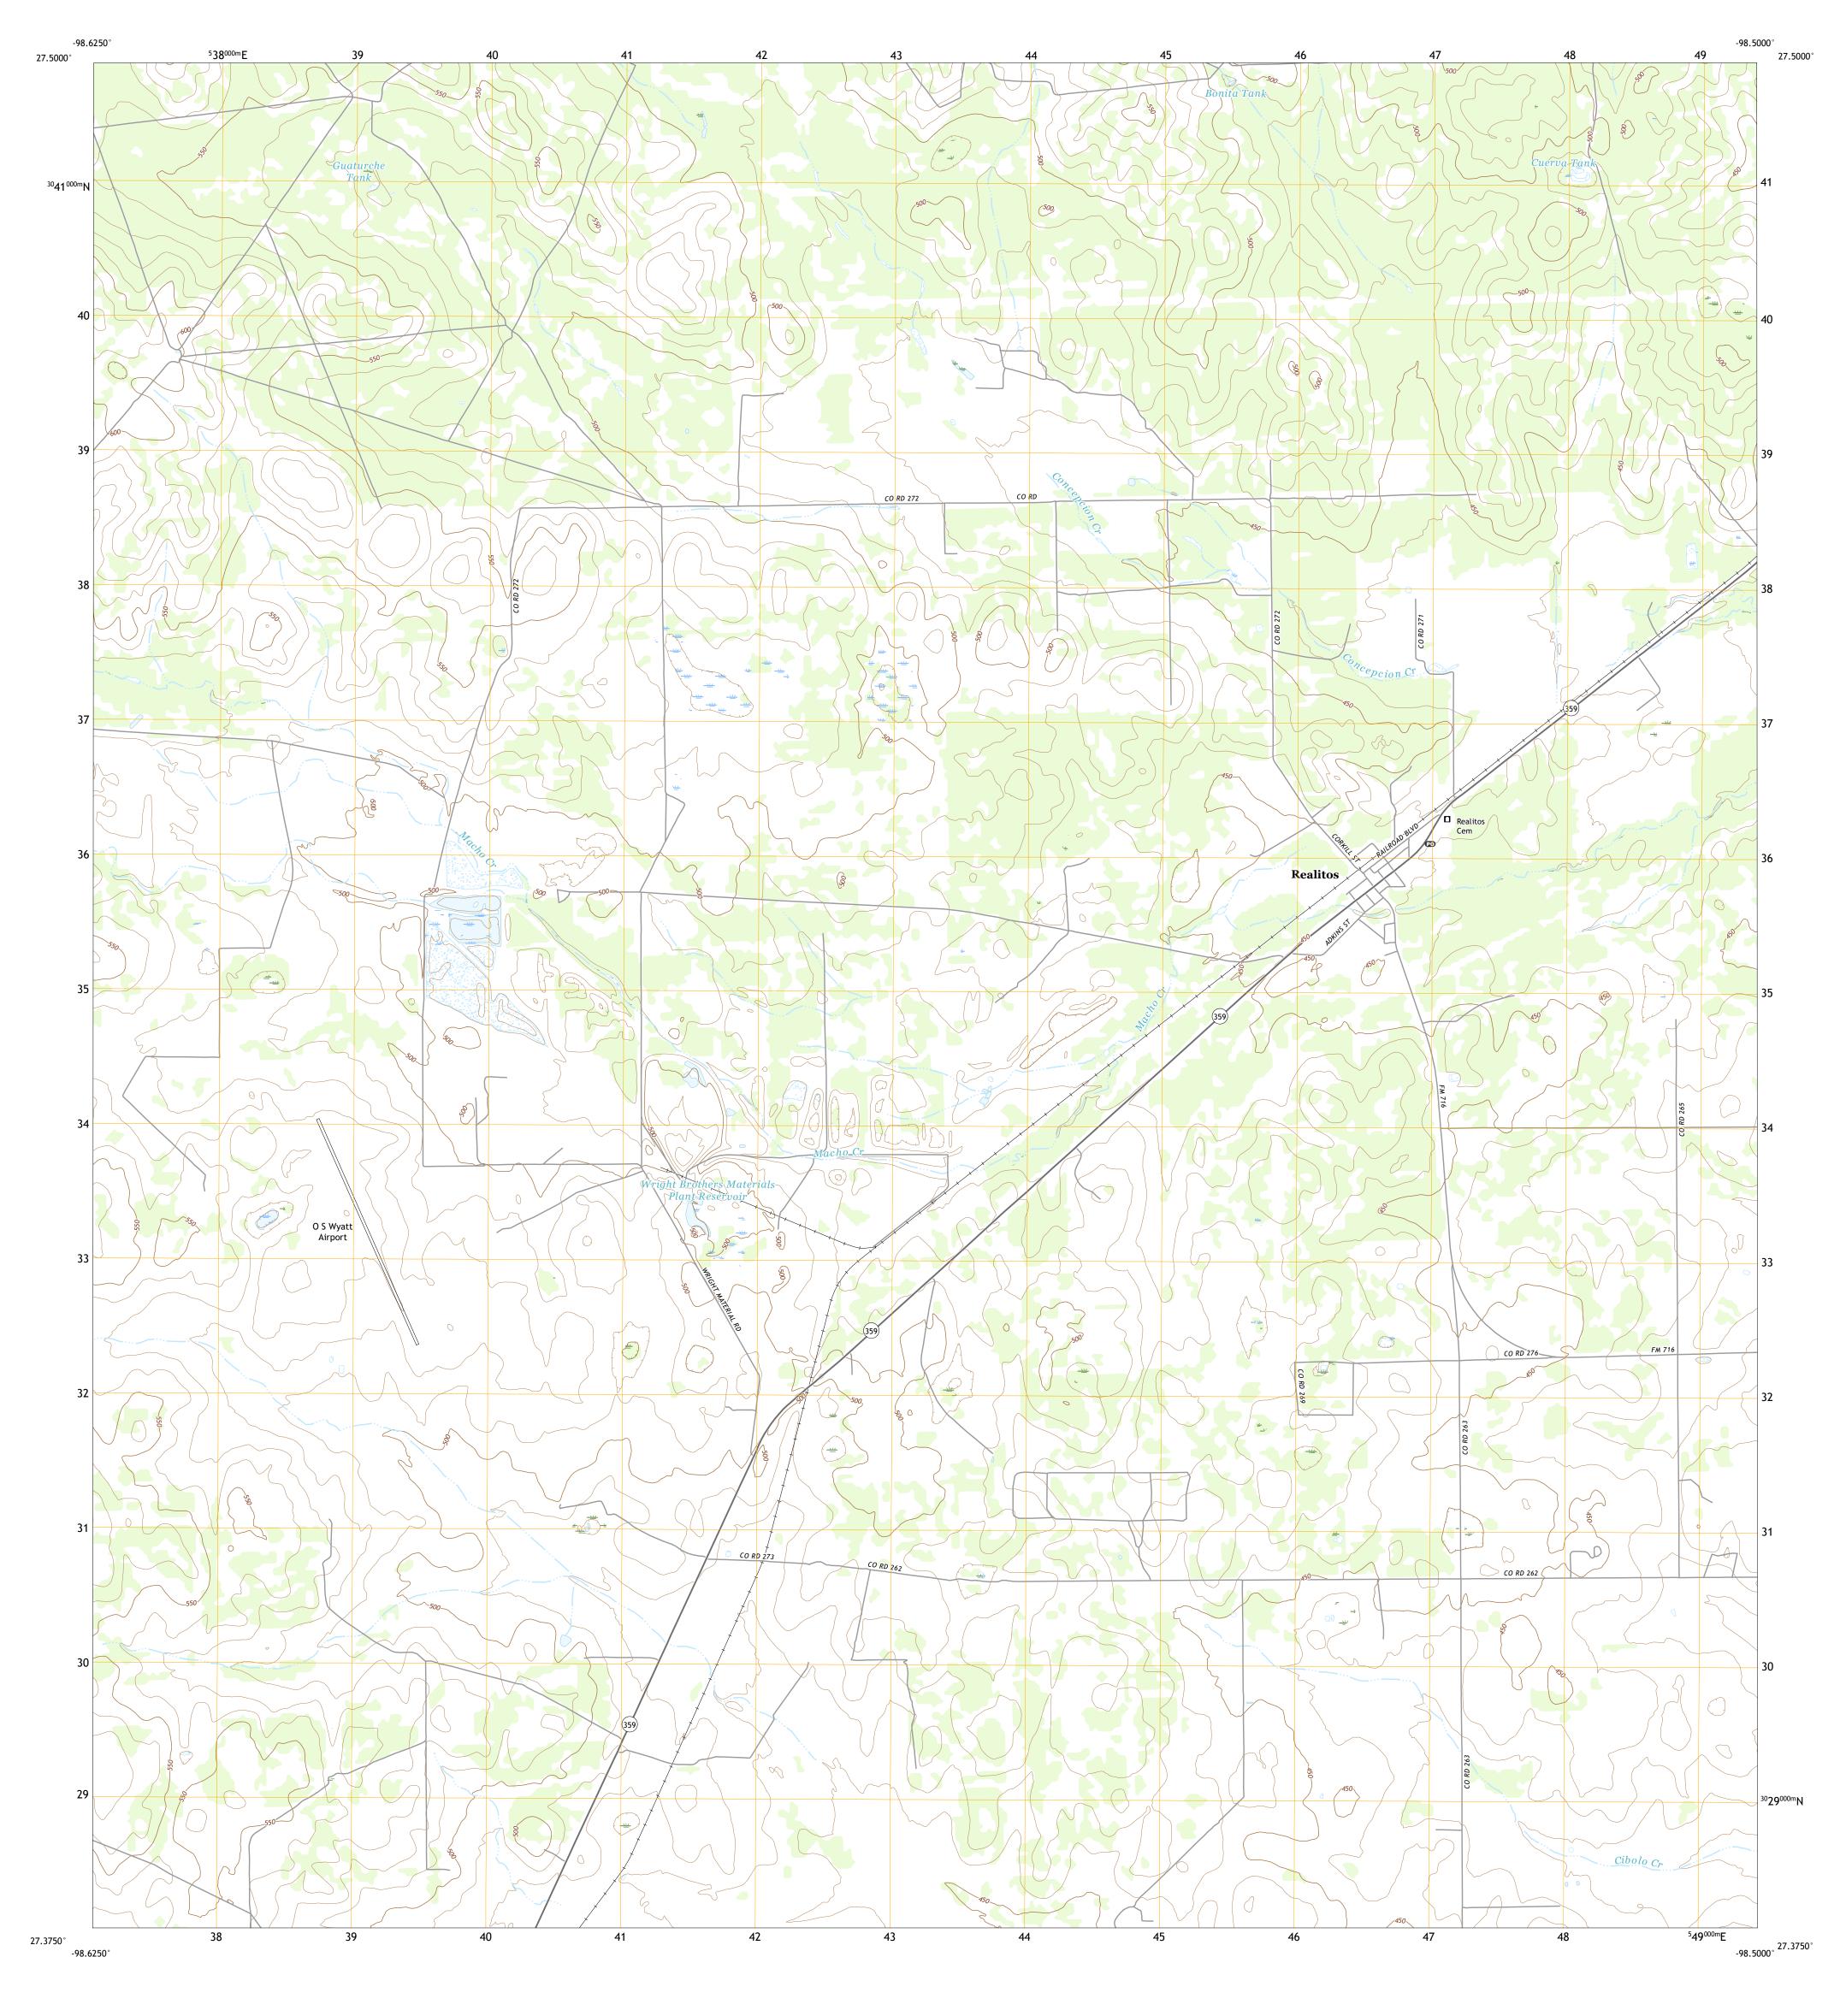

Produced by the United States Geological Survey

This map is not a legal document. Boundaries may be generalized for this map scale. Private lands within government reservations may not be shown. Obtain permission before

North American Datum of 1983 (NAD83) World Geodetic System of 1984 (WGS84). Projection and 1 000-meter grid:Universal Transverse Mercator, Zone 14R

entering private lands.

Hydrography..... Contours.....Mul

Imagery.... Roads..... Names.....

Wetlands...

Grid Zone Designation

This map was produced to conform with the National Geospatial Program US Topo Product Standard.