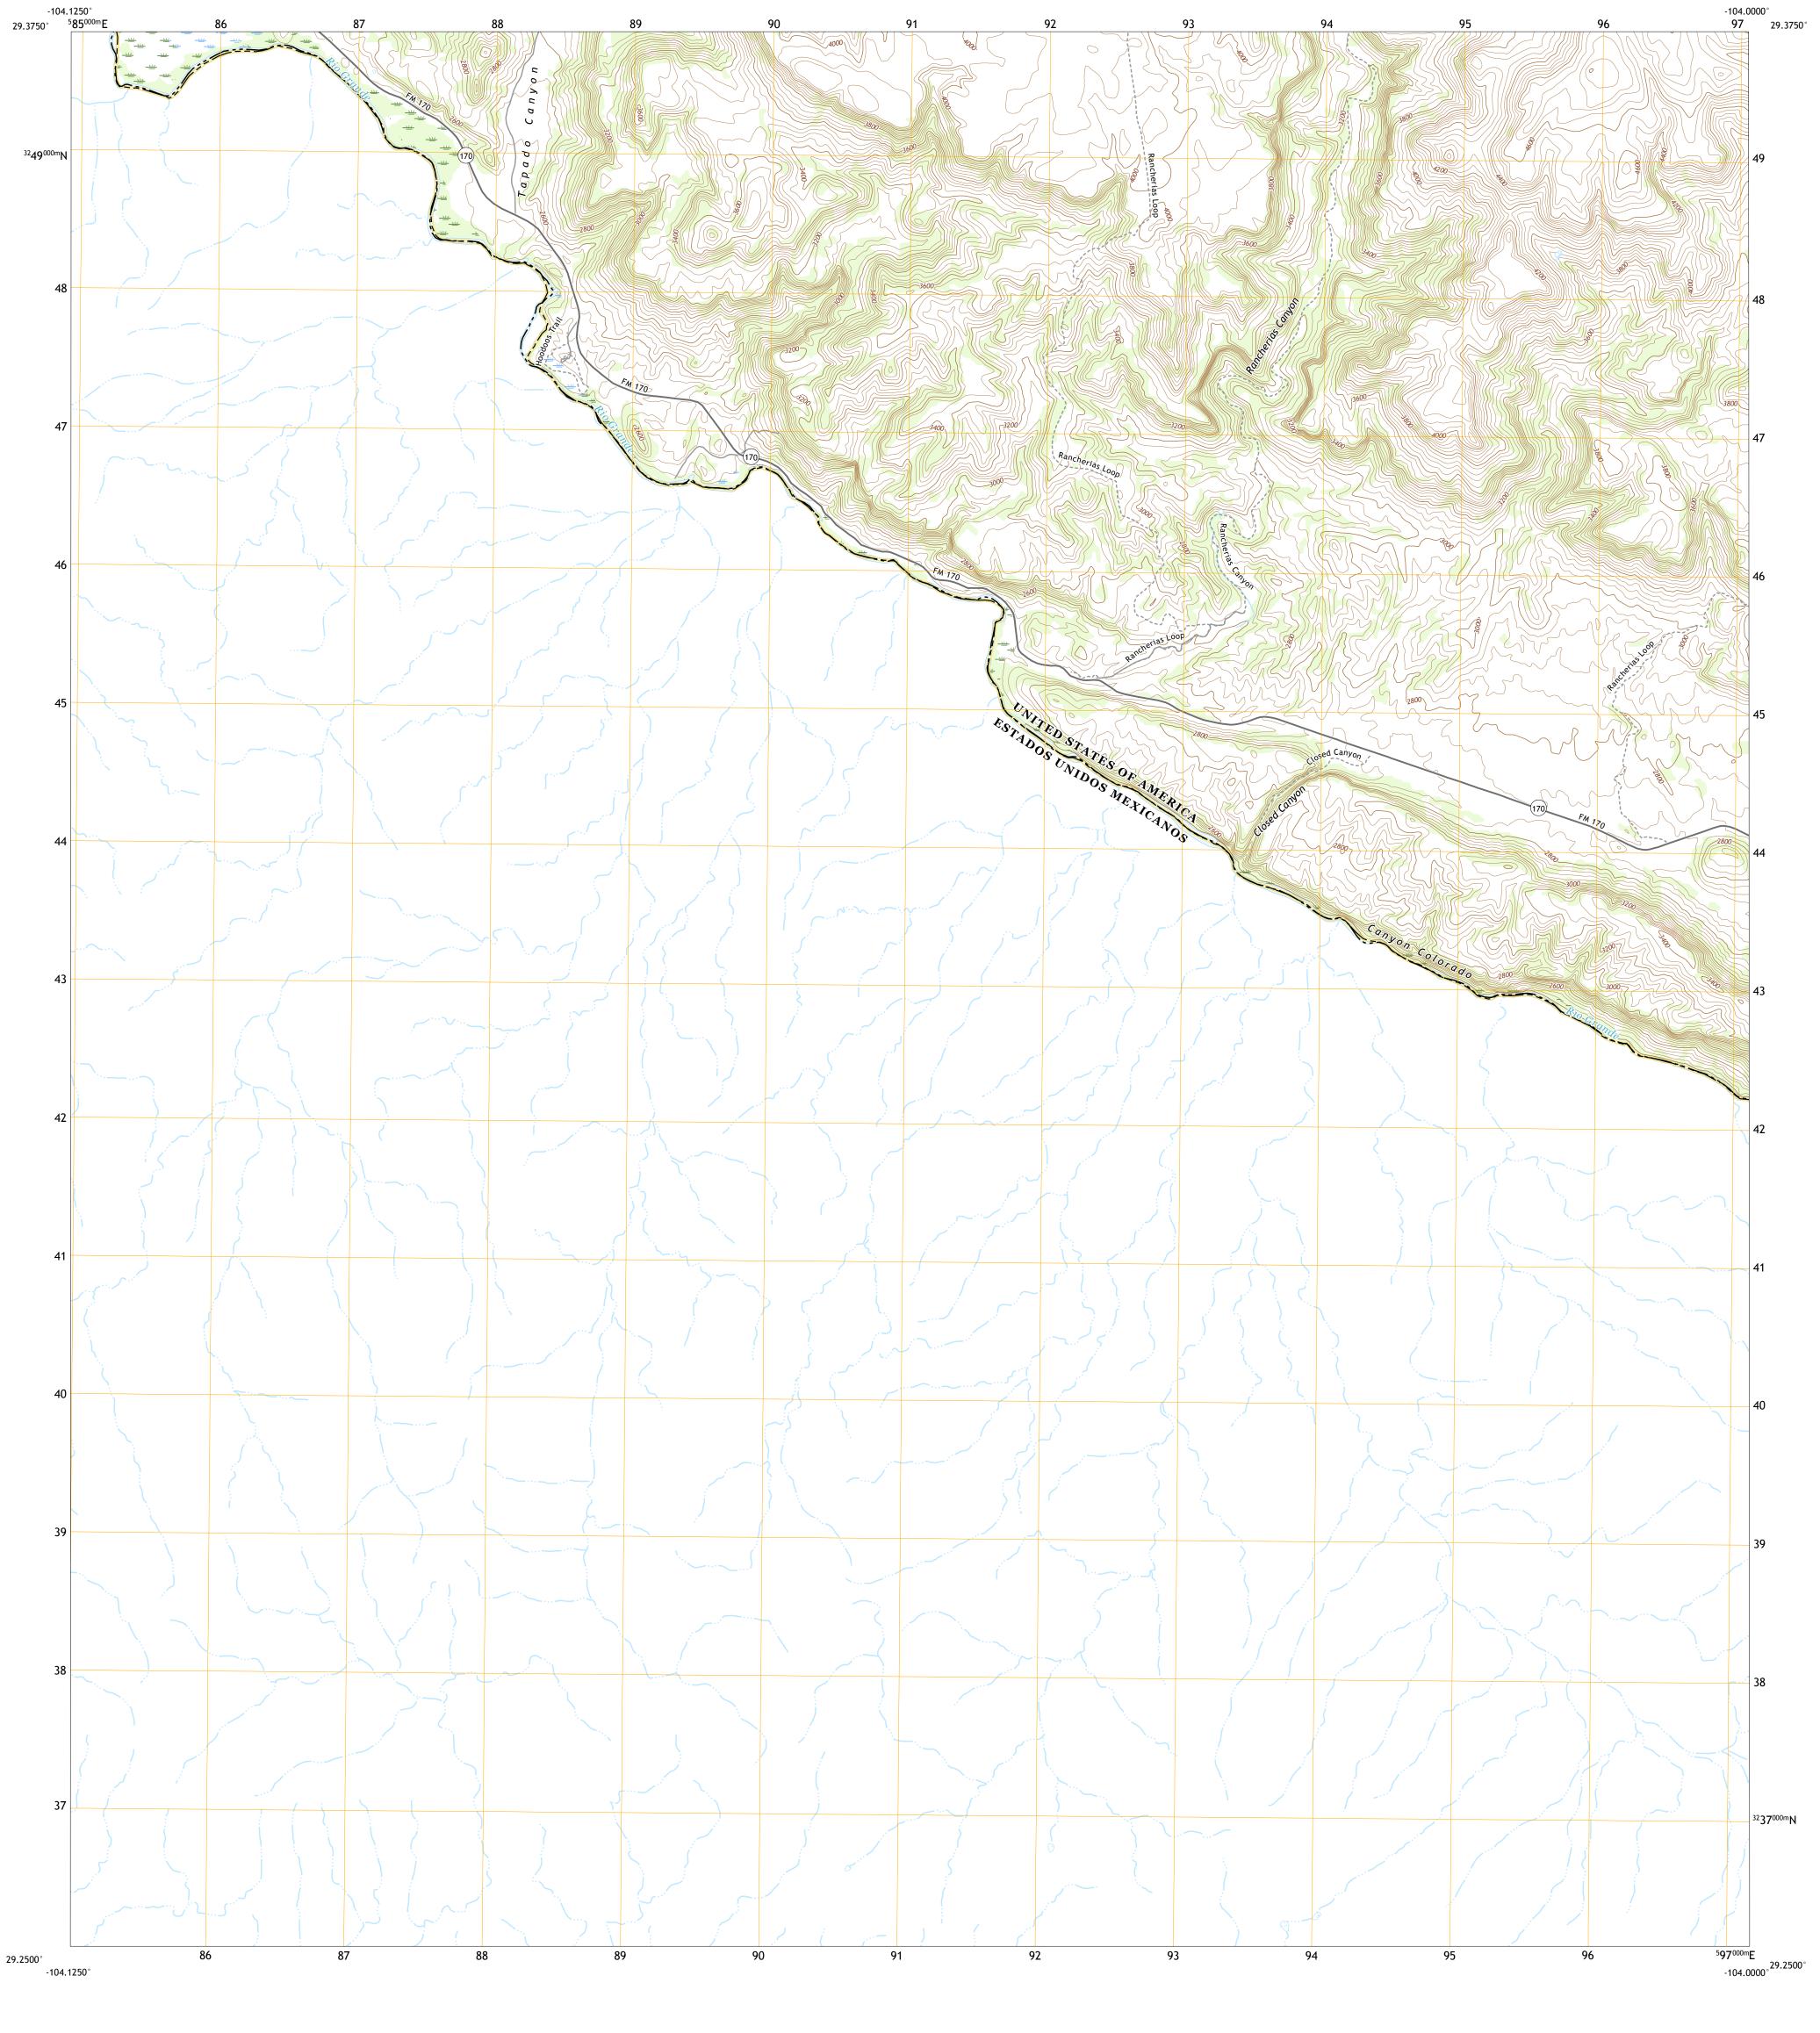

North American Datum of 1983 (NAD83) World Geodetic System of 1984 (WGS84). Projection and 1 000-meter grid:Universal Transverse Mercator, Zone 13R This map is not a legal document. Boundaries may be generalized for this map scale. Private lands within government reservations may not be shown. Obtain permission before entering private lands. Imagery.... Roads..... Names..... Hydrography..... Contours.... Boundaries....