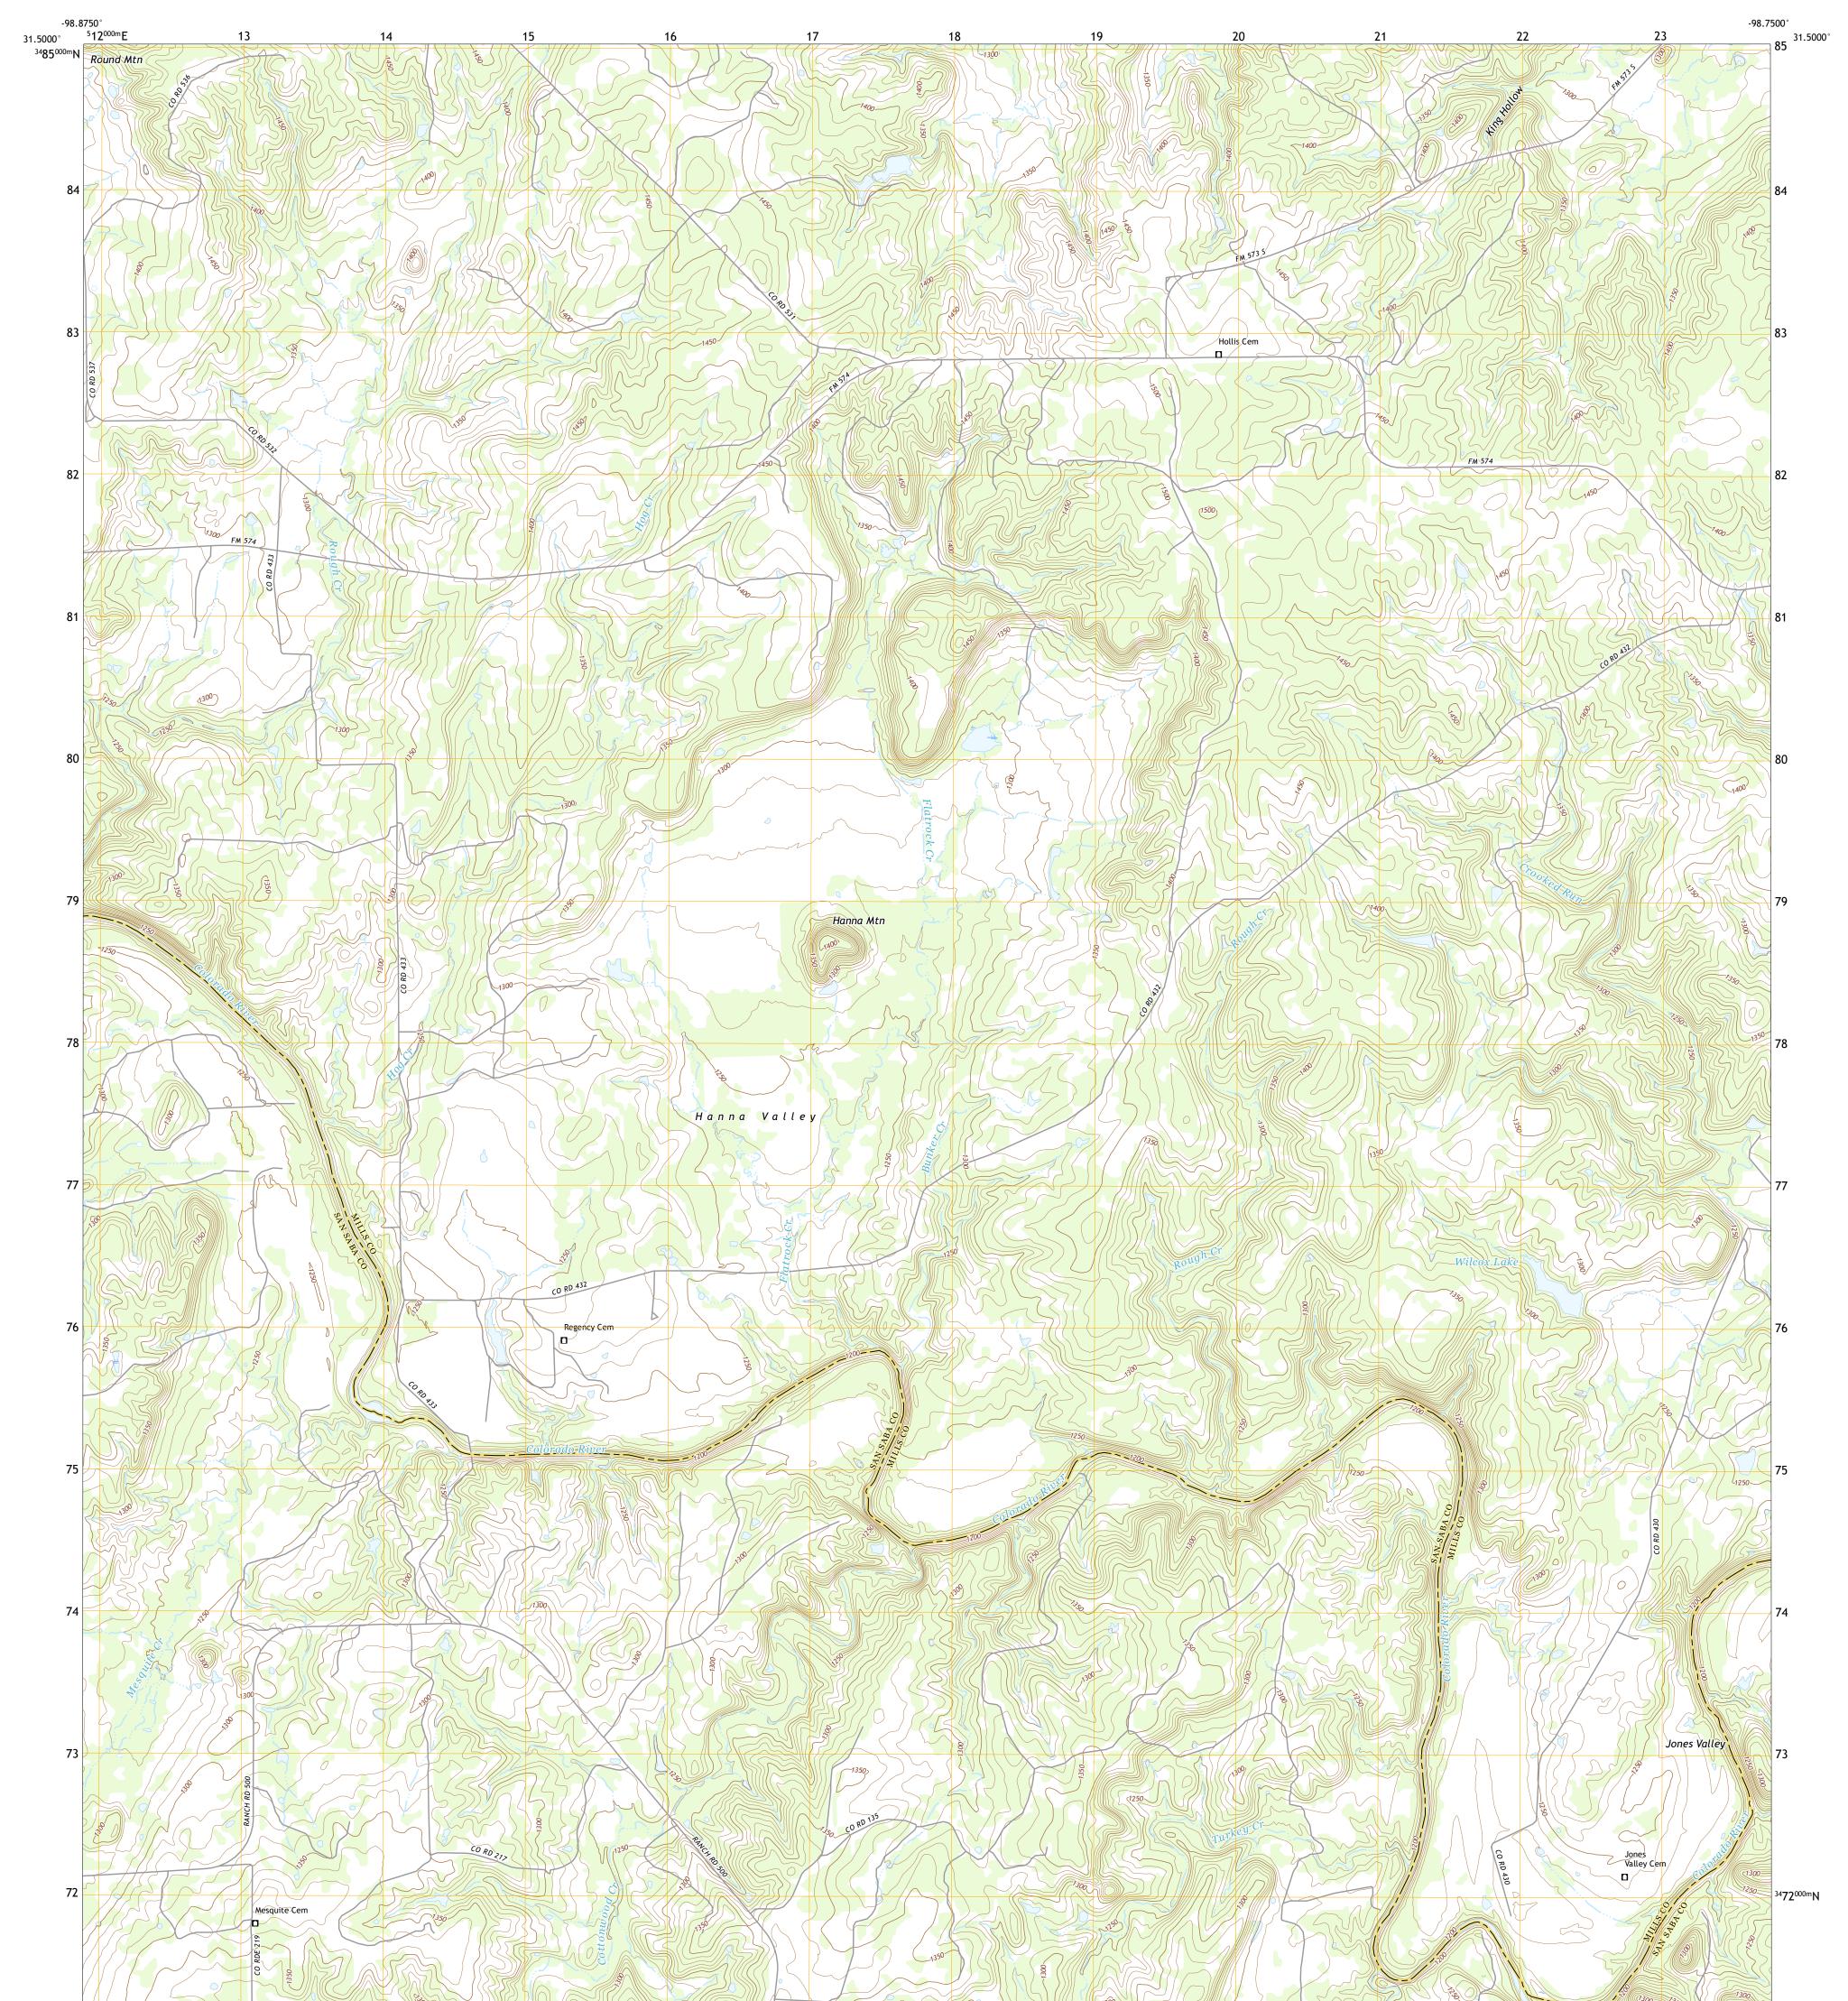

U.S. DEPARTMENT OF THE INTERIOR U.S. GEOLOGICAL SURVEY

REGENCY QUADRANGLE TEXAS 7.5-MINUTE SERIES

**Produced by the United States Geological Survey** North American Datum of 1983 (NAD83) World Geodetic System of 1984 (WGS84). Projection and 1 000-meter grid:Universal Transverse Mercator, Zone 14R This map is not a legal document. Boundaries may be generalized for this map scale. Private lands within government reservations may not be shown. Obtain permission before entering private lands.