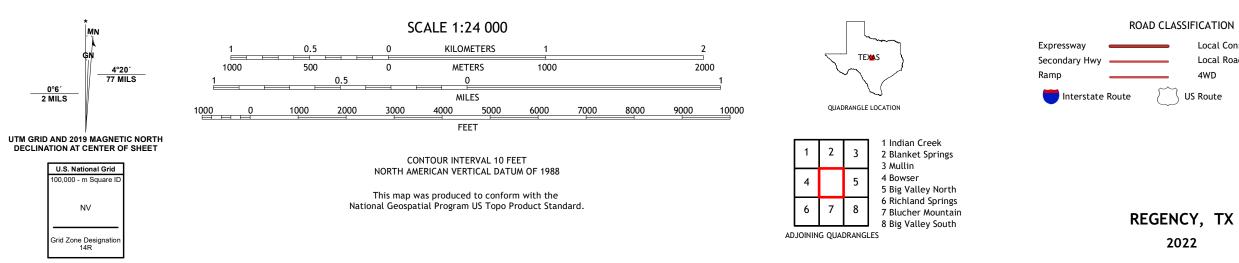

U.S. DEPARTMENT OF THE INTERIOR U.S. GEOLOGICAL SURVEY

REGENCY QUADRANGLE TEXAS 7.5-MINUTE SERIES

**Produced by the United States Geological Survey** North American Datum of 1983 (NAD83) World Geodetic System of 1984 (WGS84). Projection and 1 000-meter grid:Universal Transverse Mercator, Zone 14R This map is not a legal document. Boundaries may be generalized for this map scale. Private lands within government reservations may not be shown. Obtain permission before entering private lands.