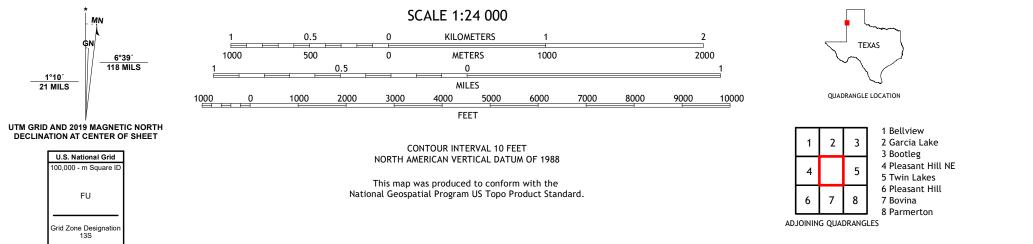

## U.S. DEPARTMENT OF THE INTERIOR U.S. GEOLOGICAL SURVEY

RHEA QUADRANGLE TEXAS 7.5-MINUTE SERIES

Produced by the United States Geological Survey North American Datum of 1983 (NAD83) World Geodetic System of 1984 (WGS84). Projection and 1 000-meter grid:Universal Transverse Mercator, Zone 135 This map is not a legal document. Boundaries may be generalized for this map scale. Private lands within government reservations may not be shown. Obtain permission before entering private lands.

Imagery.... Roads..... Names..... Hydrography..... Contours.... Boundaries.... Wetlands... ..FWS National Wetlands Inventory Not Available

\_\_\_\_\_1°10′ 21 MILS

RHEA, TX

2022