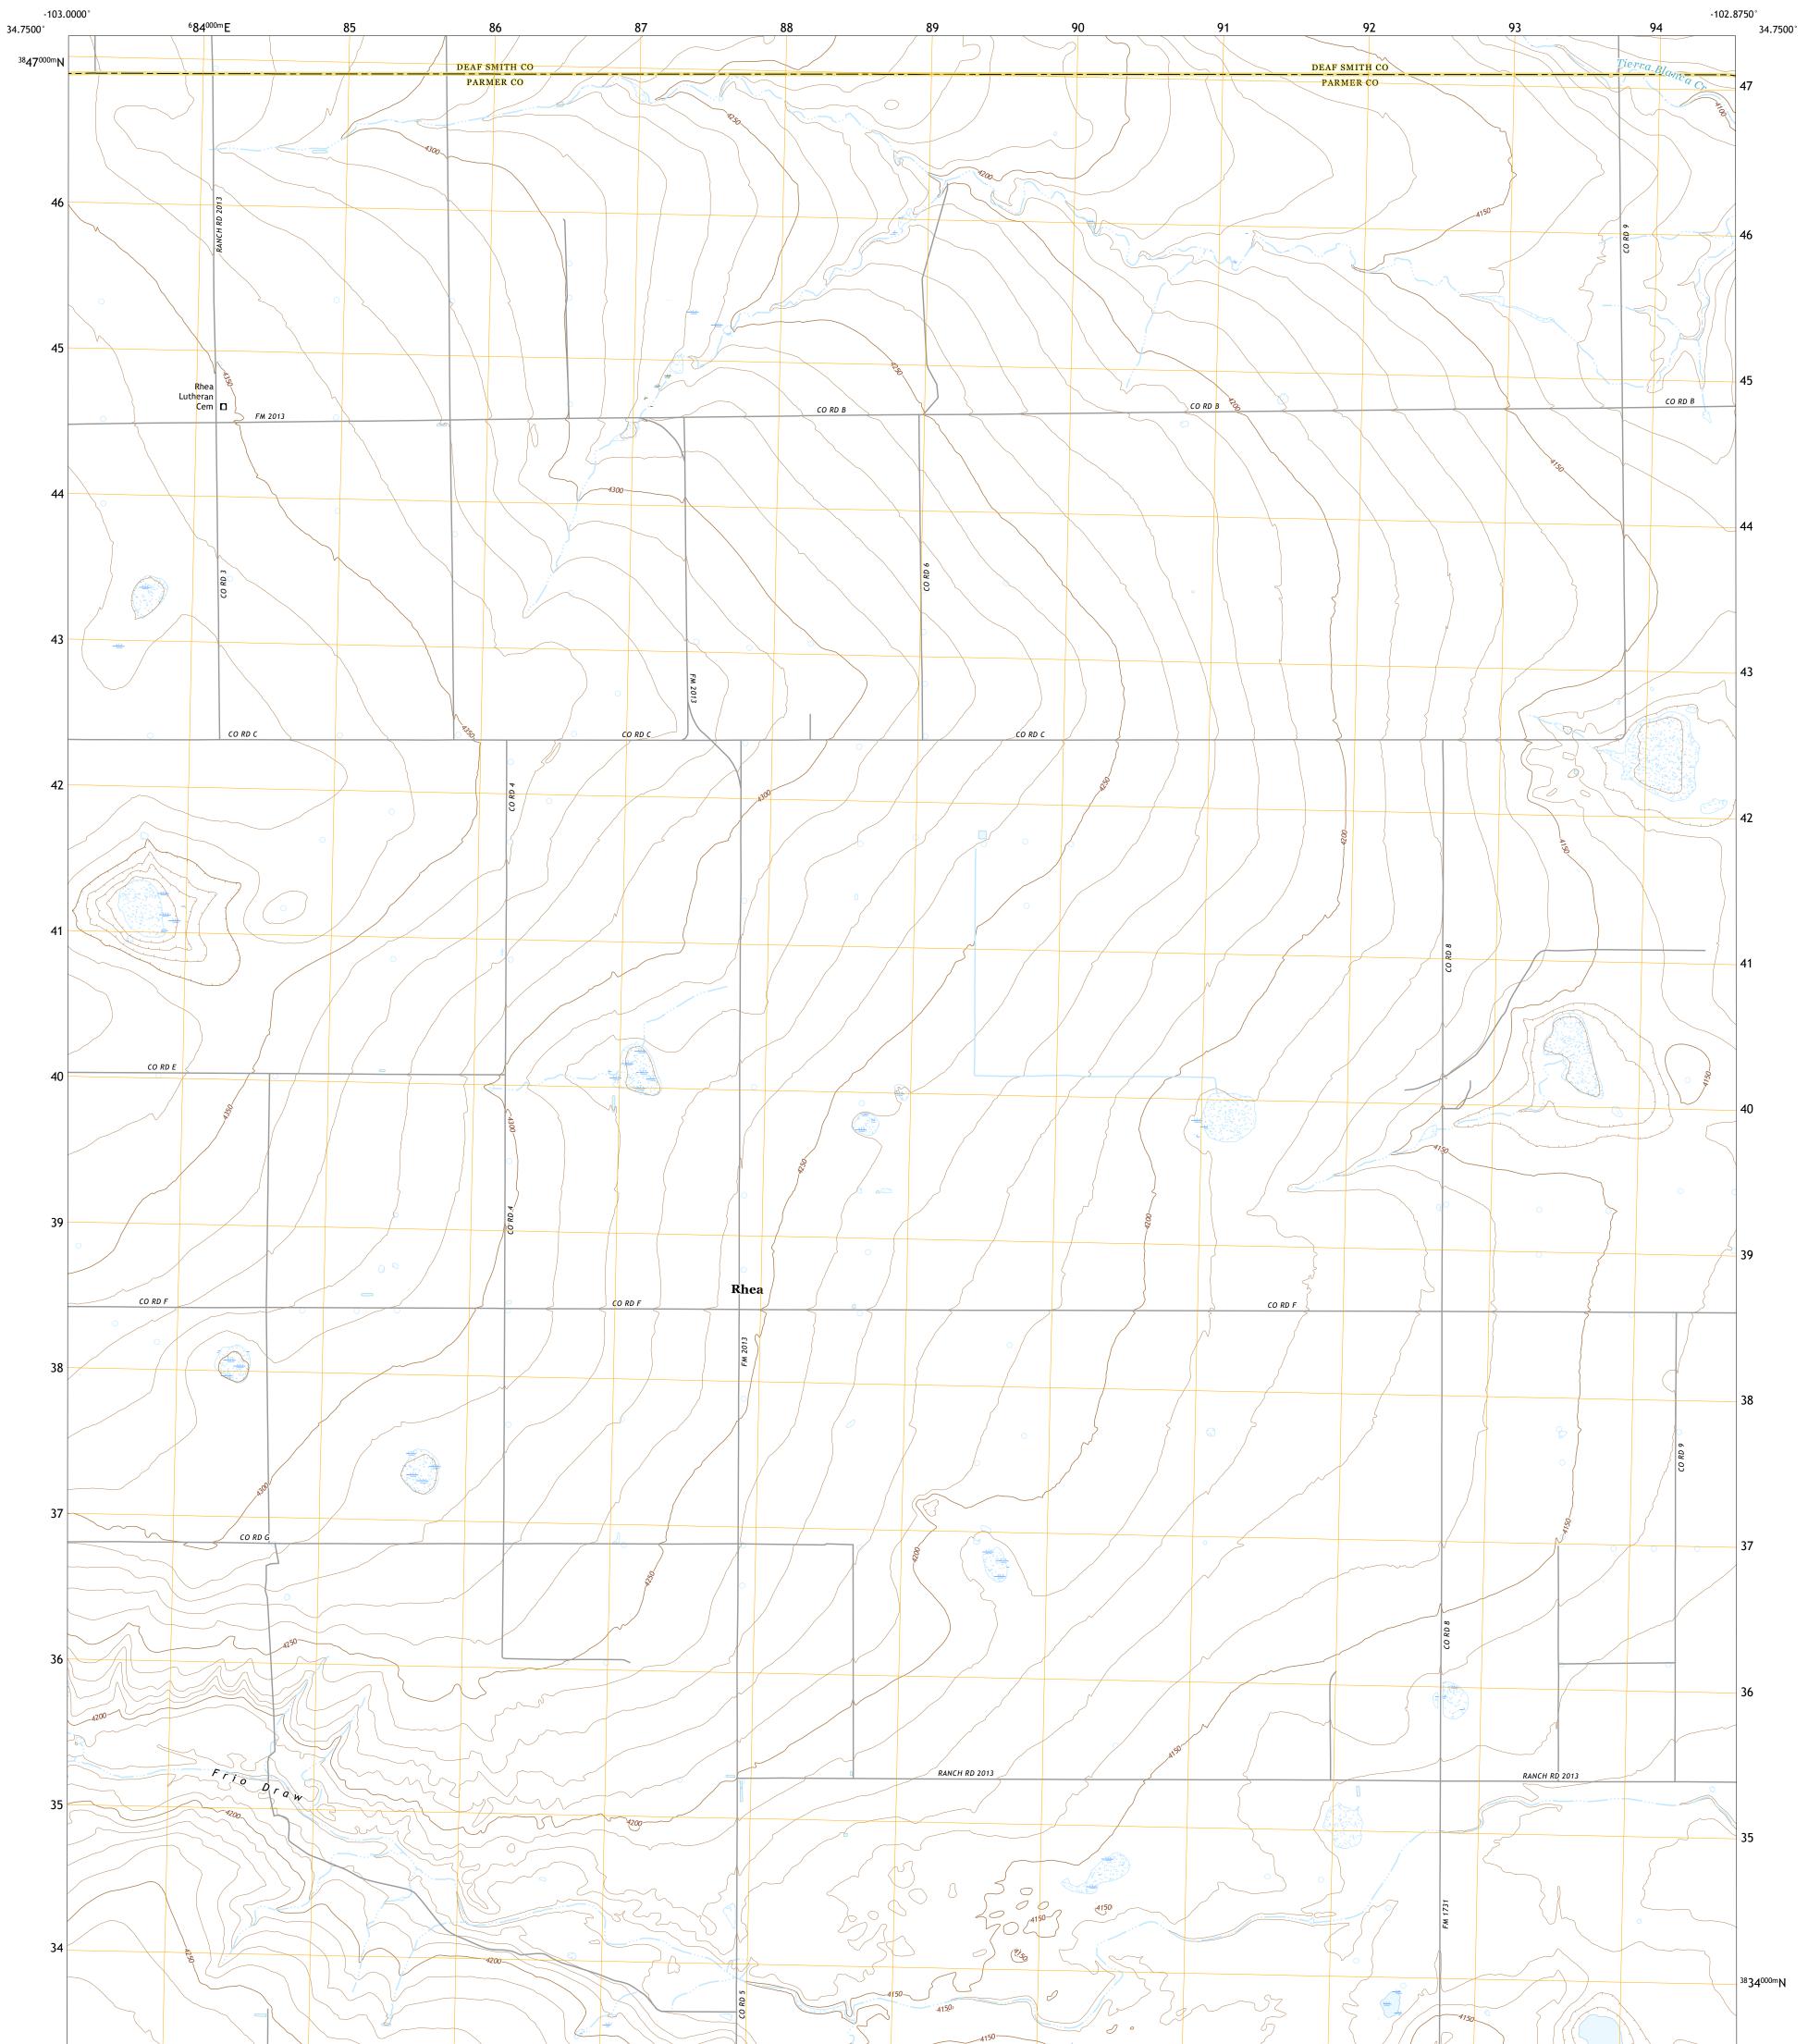

## U.S. DEPARTMENT OF THE INTERIOR U.S. GEOLOGICAL SURVEY

RHEA QUADRANGLE TEXAS 7.5-MINUTE SERIES

Produced by the United States Geological Survey North American Datum of 1983 (NAD83) World Geodetic System of 1984 (WGS84). Projection and 1 000-meter grid:Universal Transverse Mercator, Zone 135 This map is not a legal document. Boundaries may be generalized for this map scale. Private lands within government reservations may not be shown. Obtain permission before entering private lands.

Imagery.... Roads..... Names..... Hydrography..... Contours.... Boundaries.... Wetlands... ..FWS National Wetlands Inventory Not Available

\_\_\_\_\_1°10′ 21 MILS

RHEA, TX

2022